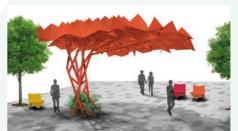

## 3 PENN SQUARE LIFE & GROWTH

FAUNA WALK

At the heart of Penn Square is a sculptural, multifaceted tree. Inspired by a cedar tree in Watford's Cassiobury Park, this contemporary interpretation is made up of origami forms to create a canopy, with perforations and cut outs to reflect how light dapples through leaves.

This sculpture captures the idea of a new community growing at The Eight Gardens, and how it will be a place to lay down roots, offering strength, security and stability.