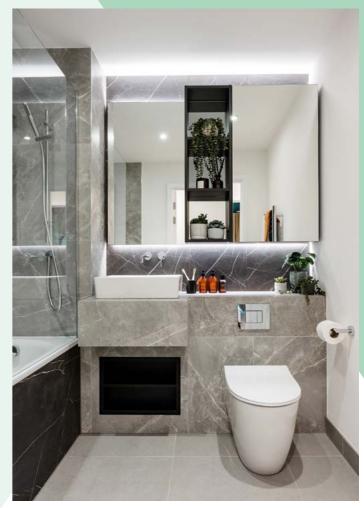

#### BATHROOM/SHOWER ROOM

Designed in the Sedium specification to invite the light in, these rooms offer a little extra indulgence.

#### BATHROOMS

- White steel bath with clear glass screen and niche shelving
- Counter top wash basin with wall mounted chrome tap
- Chrome overhead shower and hand-shower set in all shower and bathrooms
- Floor-standing WC with soft-close seat and dual flush control
- Mirrored vanity units with feature shelf
- Chrome towel warmer
- Feature marble effect wall tile with a stone effect floor and wall tile

#### SHOWER EN SUITES

- Clear glass shower enclosure/screen with white shower tray and niche shelving
- Counter top wash basin with wall mounted chrome tap
- Chrome overhead shower and hand-shower set in all shower and bathrooms
- Floor-standing WC with soft-close seat and dual flush control
- Mirrored vanity units with feature shelf
- Chrome towel warmer
- Feature marble effect wall tile with a stone effect floor and wall tile