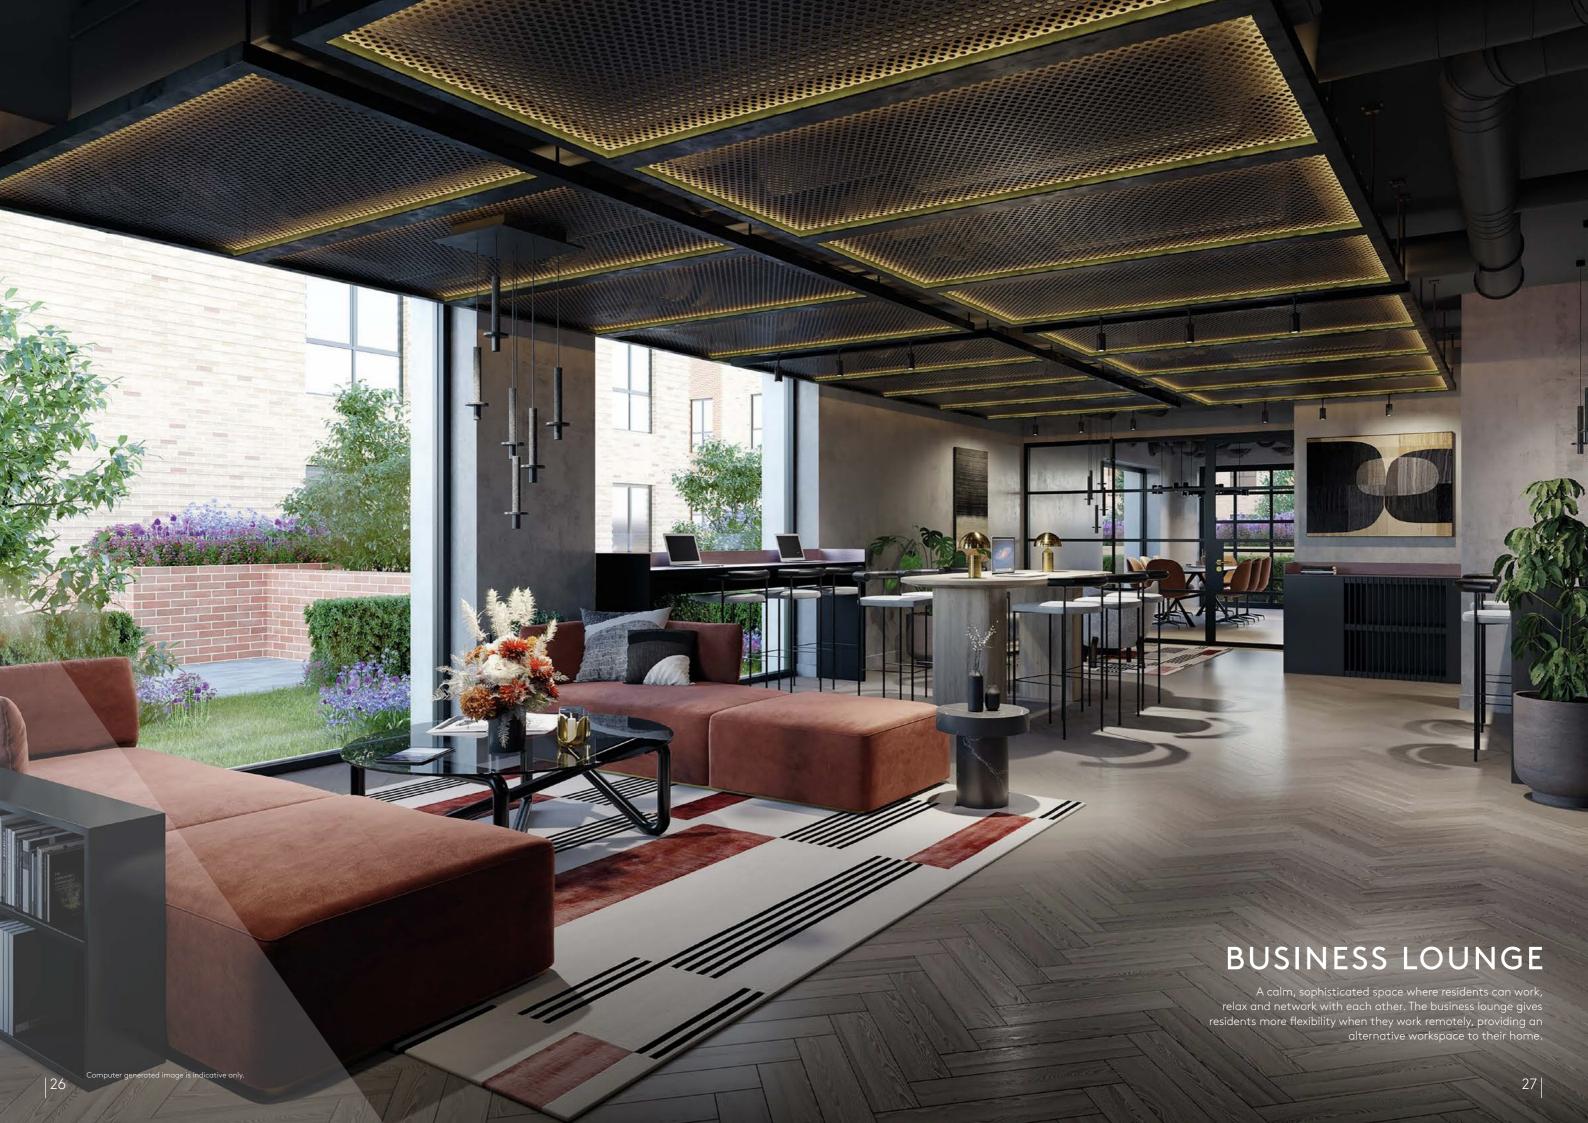

#### COMMUNAL AREAS

- Carpeting to all corridors
- Tiled and carpeted entrance lobbies
- Lifts serving all accessible floors
- 12-hour concierge
- Business lounge for residents
- Residents' private gym
- Screening room
- Architecturally designed hard and soft landscaping featuring courtyard with public art and rooftop garden areas