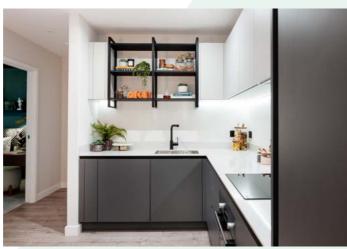

#### **KITCHEN**

Combining sheer bright surfaces with duskier tones, this space becomes easy to manage.

#### **KITCHEN**

- Matt finish with soft close cabinets and units
- Matt black feature open shelving
- Stone worktop and upstand
- Freestanding washer/dryer in utility cupboard
- Compartmentalised waste storage
- Bowl and a half under mounted sink, where applicable
- Matt black mixer tap
- Integrated single oven
- Integrated induction hob and extract hood
- Integrated fridge/freezer
- Integrated dishwasher to all units