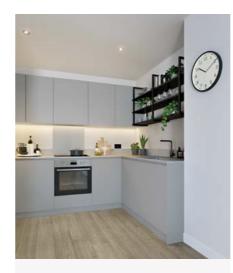

#### **PEONY**

A light and airy yet warm palette creates a welcoming and relaxed space with a natural and earthy feel.

#### **INTERIOR FINISHES**

Softer selections effortlessly blend light and bold colours together.

#### **KITCHEN**

Combining sheer bright surfaces with duskier tones, this space becomes easy to manage.