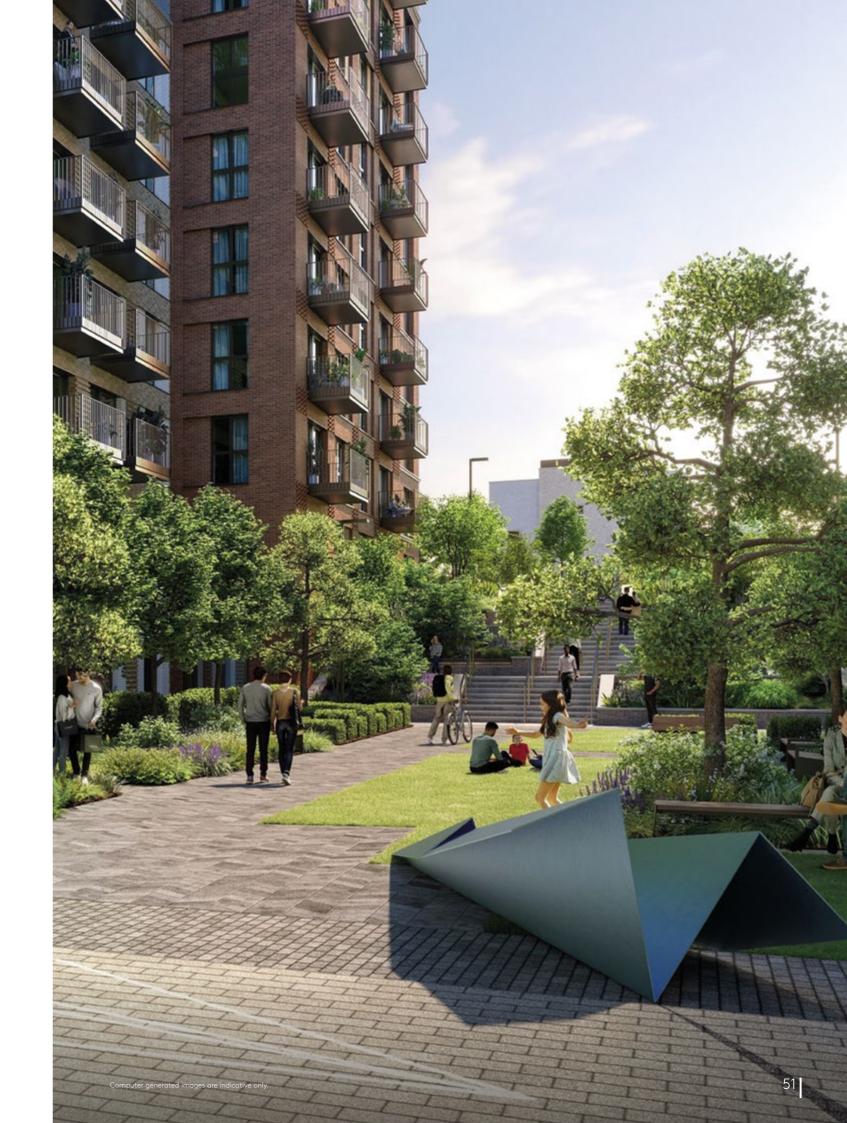

Located only a short 4 minute walk from Watford Junction rail station, The Eight Gardens is bringing an inspiring new standard in urban living to this dynamic town. A place where everything you need is just a walk away. A place where you can stop and meet your neighbours. A place interwoven with beautiful gardens, green open spaces, and peaceful corners.

## **OUTSIDE SPACE**

The outdoor space at The Eight Gardens has been beautifully designed to create areas where residents can relax, feel inspired and connect with the landscape. Art and sculpture form focal points within four of the garden areas: Dickinson Mews Gardens, Dickinson Mews Square, Penn Square and Fauna Walk. Each has its own distinctive identity, united by the theme of papercraft, which reflects Watford's industrial heritage.

The remaining four gardens – Dickinson Mews, Podium Garden, The Roof Gardens and Dapple Grove Gardens – feature beautiful planting and landscaping that provide interest for the senses the whole year round.