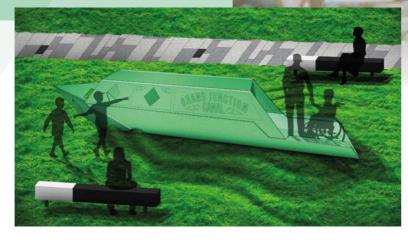

## 1 DICKINSON MEWS GARDENS WATERWAYS

Dickinson Mews Gardens reflects the important role Watford's Grand Union Canal played in the development of industry, transporting coal and connecting the growing economies of Birmingham, the Midlands and the North of England to London.

The origami canal boat sculpture is embedded into the ground, creating the sense that it is in the water, and making it more accessible for play and interaction. Benches are located around the garden in the style of canal lock balance beams to continue the theme in a visually engaging way.