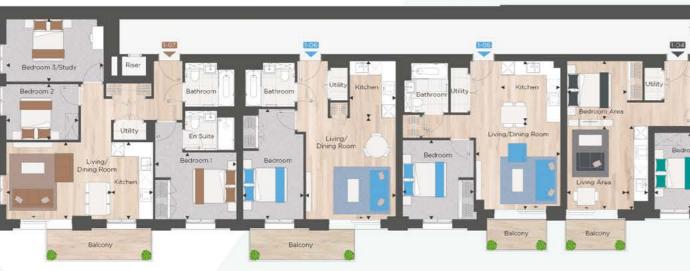

SITE LOCATION

FLOORPLATE

KEY

| MANHATTAN   |  |
|-------------|--|
| STUDIO      |  |
| ONE BEDROOM |  |

THREE BEDROOM

| View over Podium Garden                                                                                                                                                                                                                                                                                                                                                                                                                                                                                                                                                                                                                                                                                                                                                                                                                                                                                                                                                                                                                                                                                                                                                                                                                                                                                                                                                                                                                                                                                                                                                                                                                                                                                                                                                                                                                                                                                                                                                                                                                                                                                                        |                                                                 |                                                                       |                                                            |
|--------------------------------------------------------------------------------------------------------------------------------------------------------------------------------------------------------------------------------------------------------------------------------------------------------------------------------------------------------------------------------------------------------------------------------------------------------------------------------------------------------------------------------------------------------------------------------------------------------------------------------------------------------------------------------------------------------------------------------------------------------------------------------------------------------------------------------------------------------------------------------------------------------------------------------------------------------------------------------------------------------------------------------------------------------------------------------------------------------------------------------------------------------------------------------------------------------------------------------------------------------------------------------------------------------------------------------------------------------------------------------------------------------------------------------------------------------------------------------------------------------------------------------------------------------------------------------------------------------------------------------------------------------------------------------------------------------------------------------------------------------------------------------------------------------------------------------------------------------------------------------------------------------------------------------------------------------------------------------------------------------------------------------------------------------------------------------------------------------------------------------|-----------------------------------------------------------------|-----------------------------------------------------------------------|------------------------------------------------------------|
| Terrace Terrace Terrace                                                                                                                                                                                                                                                                                                                                                                                                                                                                                                                                                                                                                                                                                                                                                                                                                                                                                                                                                                                                                                                                                                                                                                                                                                                                                                                                                                                                                                                                                                                                                                                                                                                                                                                                                                                                                                                                                                                                                                                                                                                                                                        | Terrace Access to podium                                        | Bedroom 1  Living/ Dining Room  Living/ Dining Room  Utility  Utility | Living/ Dining Room  Living/ Dining Room                   |
| Bedroom Area  Bedroom Area  Bedroom Area  Bedroom Area  Bedroom Area  Bedroom  Living/ Dning Room  Utility  Kitchen  Utility  Utility  Utility                                                                                                                                                                                                                                                                                                                                                                                                                                                                                                                                                                                                                                                                                                                                                                                                                                                                                                                                                                                                                                                                                                                                                                                                                                                                                                                                                                                                                                                                                                                                                                                                                                                                                                                                                                                                                                                                                                                                                                                 | Bedroom 2  Living/ Dining Room                                  | Riser Riser                                                           | Kitchen  Utility  Bedroom 2  Bathroom  En Suite  View over |
| Bedroom 3/Study Riser  Bedroom 2  Bathroom  Bathroom  Living/ Dining Room  Bedroom 1  Bedroom  Bedroom | Bathroom Utility Kilchen Bedroom Area Living/Dning Room Bedroom | Riser Riser Riser Riser Riser Riser Riser                             | Riser Bathroom En Suite  Bedroom 2  Kitchen Kitchen        |
| Balcony                                                                                                                                                                                                                                                                                                                                                                                                                                                                                                                                                                                                                                                                                                                                                                                                                                                                                                                                                                                                                                                                                                                                                                                                                                                                                                                                                                                                                                                                                                                                                                                                                                                                                                                                                                                                                                                                                                                                                                                                                                                                                                                        | View over Dickinson Mews                                        | Living/ Dining Room En Suita En Suita  Bedroom 1  Bedroom 1           | Living/ Dining Room  Bedroom 2  Belcony                    |

Floorplans shown for The Eight Gardens are approximate measurements only. Exact layouts and sizes may vary. All measurements may vary within a tolerance of 5%. The dimensions are not intended to be used for carpet sizes, appliance sizes or items of furniture.