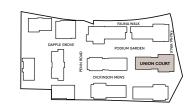

## **OUTSIDE SPACE**

The outdoor space at The Eight Gardens has been beautifully designed to create areas where residents can relax, feel inspired and connect with the landscape. Art and sculpture form focal points within four of the garden areas: Dickinson Mews Gardens, Dickinson Mews Square, Penn Square and Fauna Walk. Each has its own distinctive identity, united by the theme of papercraft, which reflects Watford's industrial heritage.

The remaining four gardens – Dickinson Mews, Podium Garden, The Roof Gardens and Dapple Grove Gardens – feature beautiful planting and landscaping that provide interest for the senses the whole year round.