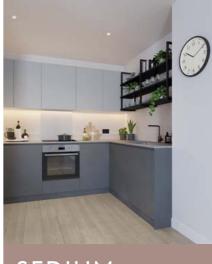

#### SEDIUM

The colours suggest minimalism and indulgence, contrasting together to create an understated light and open home.

#### BATHROOM/SHOWER ROOM

Designed in the Sedium specification to invite the light in, these rooms offer a little extra indulgence.