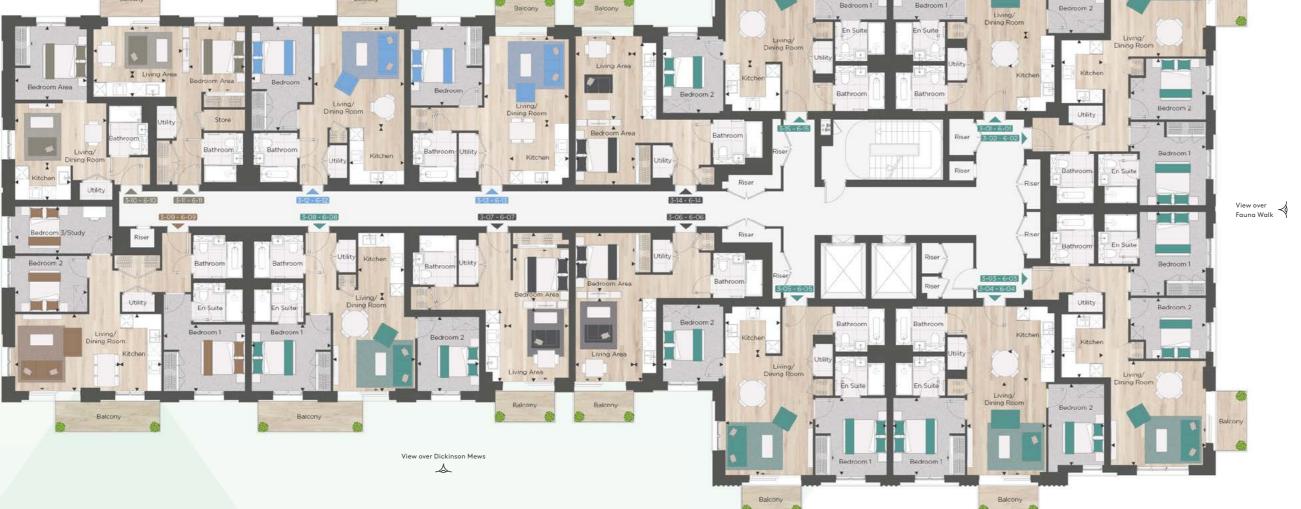

| 1-01 Two Bedroom Apartment |               |               |  |
|----------------------------|---------------|---------------|--|
| Total Area:                | 79.3 sq m     | 854 sq ft     |  |
| Living/Dining Room         | 6.59m x 4.75m | 21'7" x 15'7" |  |
| Kitchen                    | 3.18m x 1.90m | 10'5" x 6'2"  |  |
| Bedroom 1                  | 3.81m x 3.43m | 12′6″ x 11′3″ |  |
| Bedroom 2                  | 3.43m x 2.77m | 11′3″ x 9′1″  |  |

| 1-02 Two Bedroom Apartment                              |                                                                  |                                                                |
|---------------------------------------------------------|------------------------------------------------------------------|----------------------------------------------------------------|
| Total Area:                                             | 79.3 sq m                                                        | 854 sq ft                                                      |
| Living/Dining Room<br>Kitchen<br>Bedroom 1<br>Bedroom 2 | 6.59m x 4.75m<br>3.18m x 1.90m<br>3.81m x 3.43m<br>3.43m x 2.77m | 21′7″ × 15′7″<br>10′5″ × 6′2″<br>12′6″ × 11′3″<br>11′3″ × 9′1″ |

| 1-03 Two Bedroom Apartment                              |                                                                  |                                                               |
|---------------------------------------------------------|------------------------------------------------------------------|---------------------------------------------------------------|
| Total Area:                                             | 66.5 sq m                                                        | 716 sq ft                                                     |
| Living/Dining Room<br>Kitchen<br>Bedroom 1<br>Bedroom 2 | 5.54m x 3.99m<br>2.50m x 2.15m<br>3.52m x 3.26m<br>3.50m x 2.75m | 18'2" x 13'1"<br>8'2" x 7'0"<br>11'6" x 10'8"<br>11'5" x 9'0" |

| 1-04 Studio Apartment |               |              |
|-----------------------|---------------|--------------|
| Total Area:           | 37.8 sq m     | 407 sq ft    |
| Living/Dining Area    | 3.80m x 2.68m | 12′5″ x 8′9″ |
| Kitchen               | 3.80m x 1.00m | 12'5" x 3'3" |
| Bedroom Area          | 2.72m x 2.67m | 8′11" x 8′9" |
| Balcony               | 3.8 sa m      | 40 sa ft     |

| 1-05 One Bedroom Apartment                          |                                                             |                                                             |
|-----------------------------------------------------|-------------------------------------------------------------|-------------------------------------------------------------|
| Total Area:                                         | 50.1 sq m                                                   | 540 sq ft                                                   |
| Living/Dining Room<br>Kitchen<br>Bedroom<br>Balcony | 3.98m x 3.85m<br>2.78m x 2.70m<br>3.61m x 3.24m<br>3.8 sq m | 13'0" x 12'7"<br>9'1" x 8'10"<br>11'10" x 10'4"<br>40 sq ft |

| 1-06 One Bedroo    | om Apartment  |               |
|--------------------|---------------|---------------|
| Total Area:        | 50.2 sq m     | 540 sq f      |
| Living/Dining Room | 4.63m x 4.11m | 15'2" x 13'5' |
| Kitchen            | 2.59m x 2.10m | 8'6" x 6'10'  |
| Bedroom            | 5.03m x 2.75m | 16'6" x 9'0'  |
| Balcony            | 6.6 sq m      | 71 sq f       |
|                    |               |               |