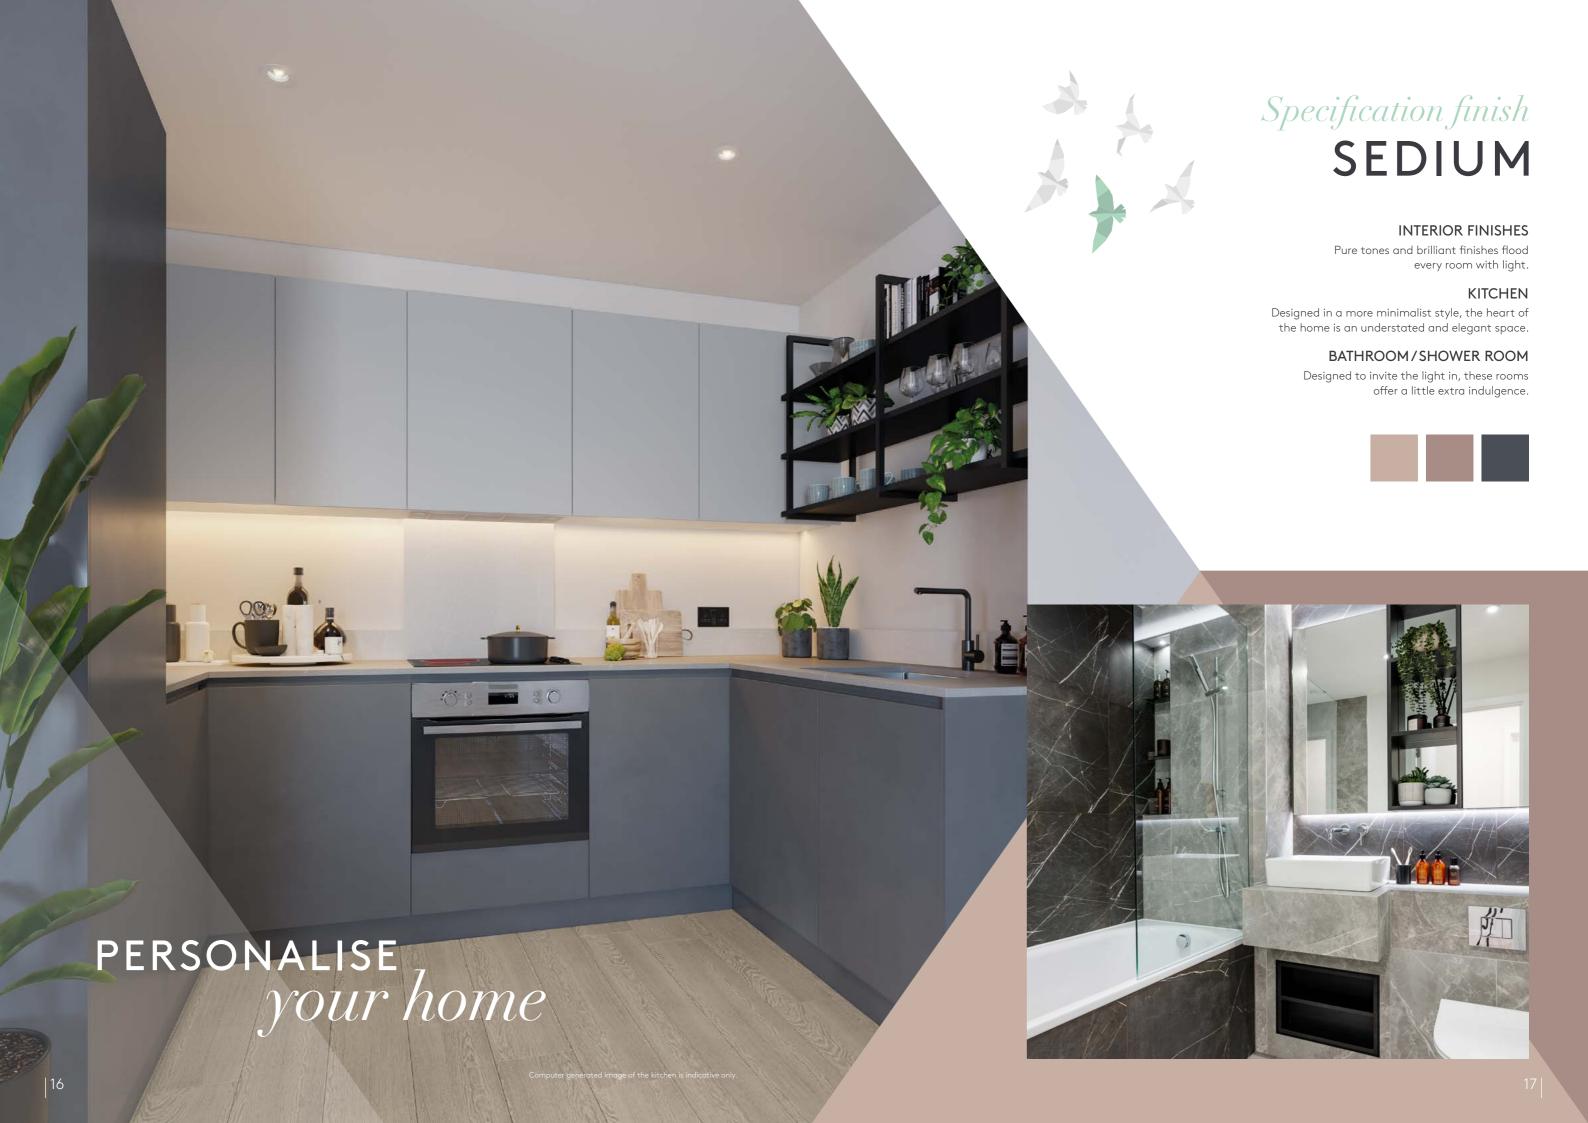

#### SEDIUM

The colours suggest minimalism and indulgence, contrasting together to create an understated light and open home.

## Specification finish

#### BATHROOM/SHOWER ROOM

Designed in the Sedium specification to invite the light in, these rooms offer a little extra indulgence.