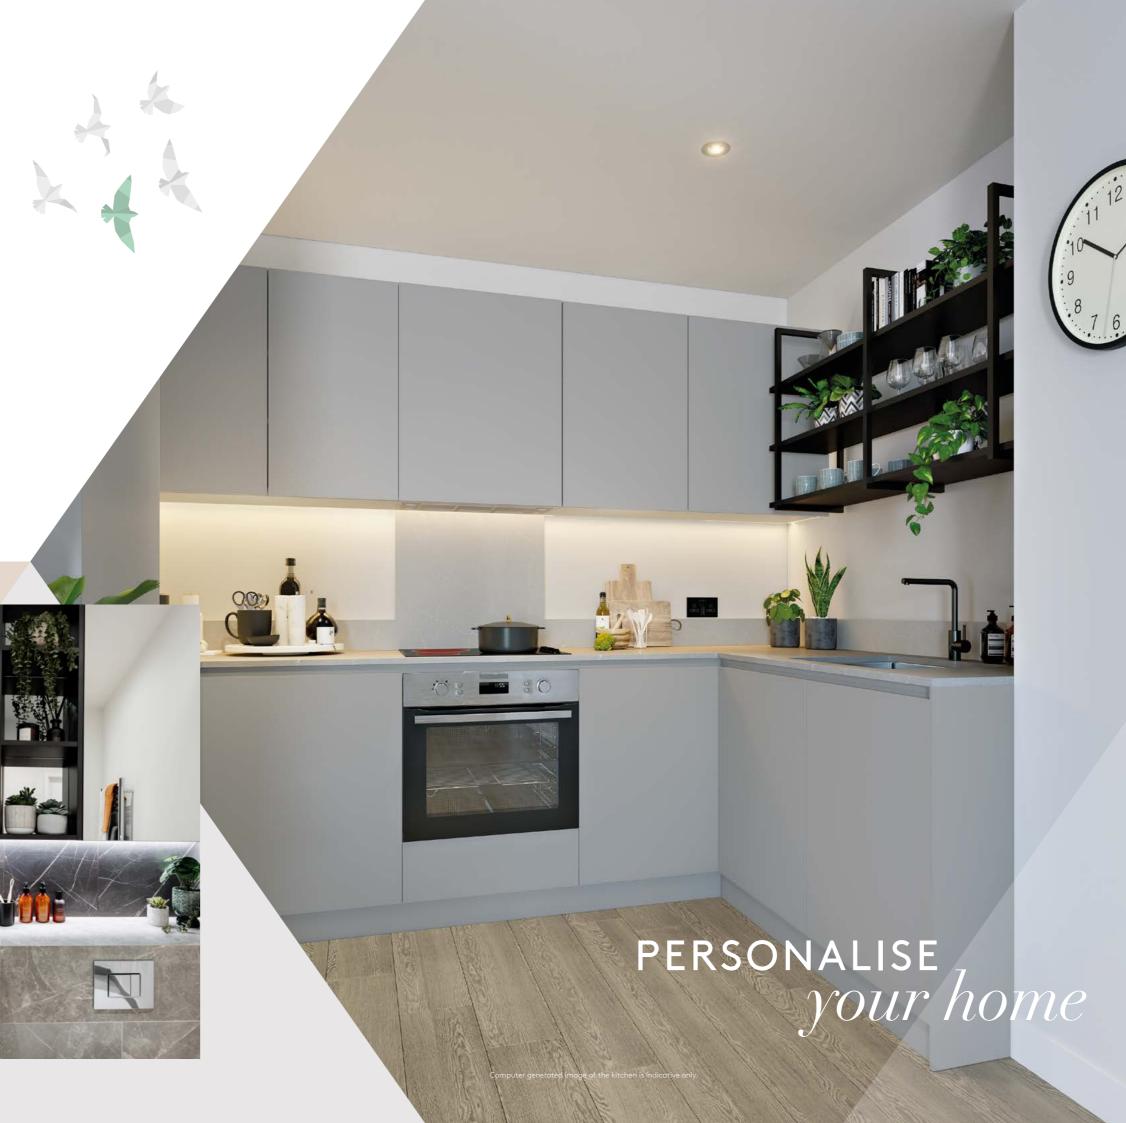

### Personalise

## YOUR HOME

Make your new home your own with our range of three different specifications. With a choice of colour palettes and finishes they offer you the opportunity to create a distinctive home that suits your style.

#### SEDIUM

The colours suggest minimalism and indulgence, contrasting together to create an understated light and open home.