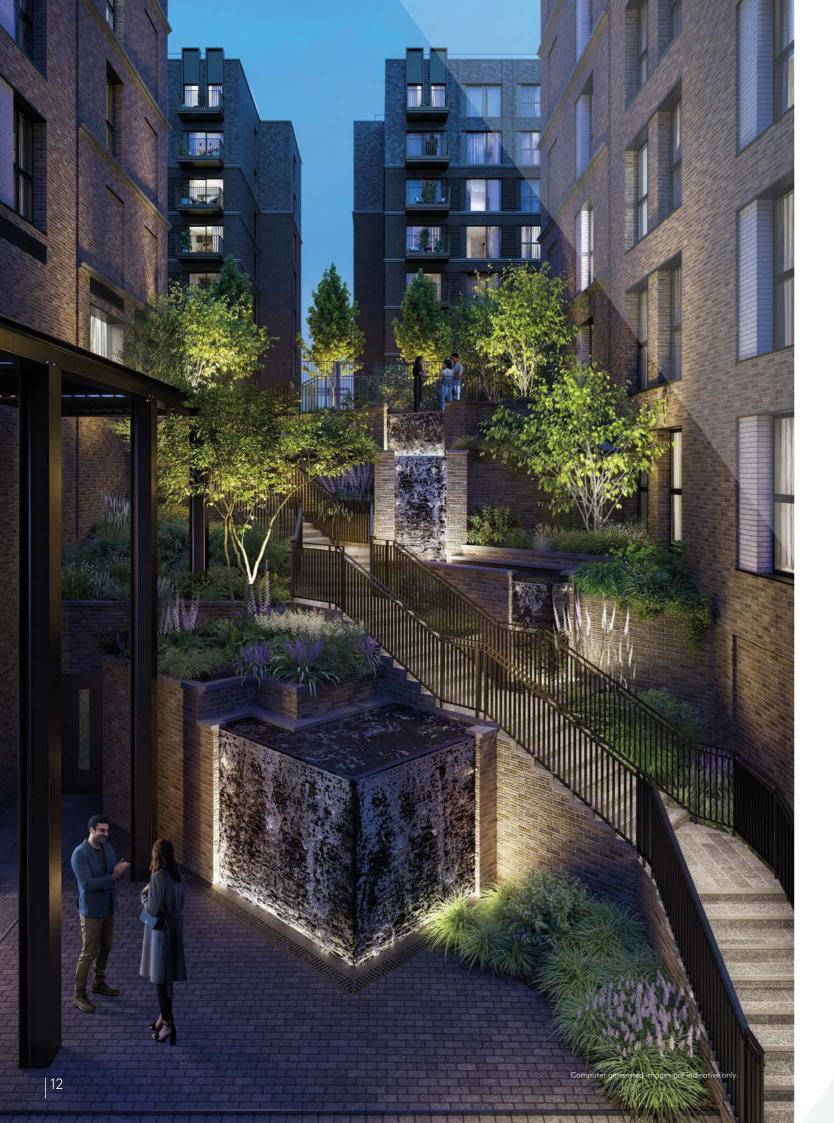

## **OUTSIDE SPACE**

The outdoor space at The Eight Gardens has been beautifully designed to create areas where residents can relax, feel inspired and connect with the landscape. Art and sculpture form focal points within four of the garden areas: Dickinson Mews Gardens, Dickinson Mews Square, Penn Square and Fauna Walk. Each has its own distinctive identity, united by the theme of papercraft, which reflects Watford's industrial heritage.

The remaining four gardens – Dickinson Mews, Podium Garden, The Roof Gardens and Dapple Grove Gardens – feature beautiful planting and landscaping that provide interest for the senses the whole year round.

The artwork that will be present across The Eight Gardens development pays homage to the paper mill industry that once formed a large part of the local infrastructure in Watford and surrounding neighbourhoods. The sculptures themselves are formed of origami shapes depicting stories of local historic milestones, from the boats of the Grand Union Canal and aeroplanes of the local aerodrome, to the woodlands and trees. These nature walks offer little moments of surprise and delight, while raising awareness of what you can do from your balcony to nurture your local wildlife."