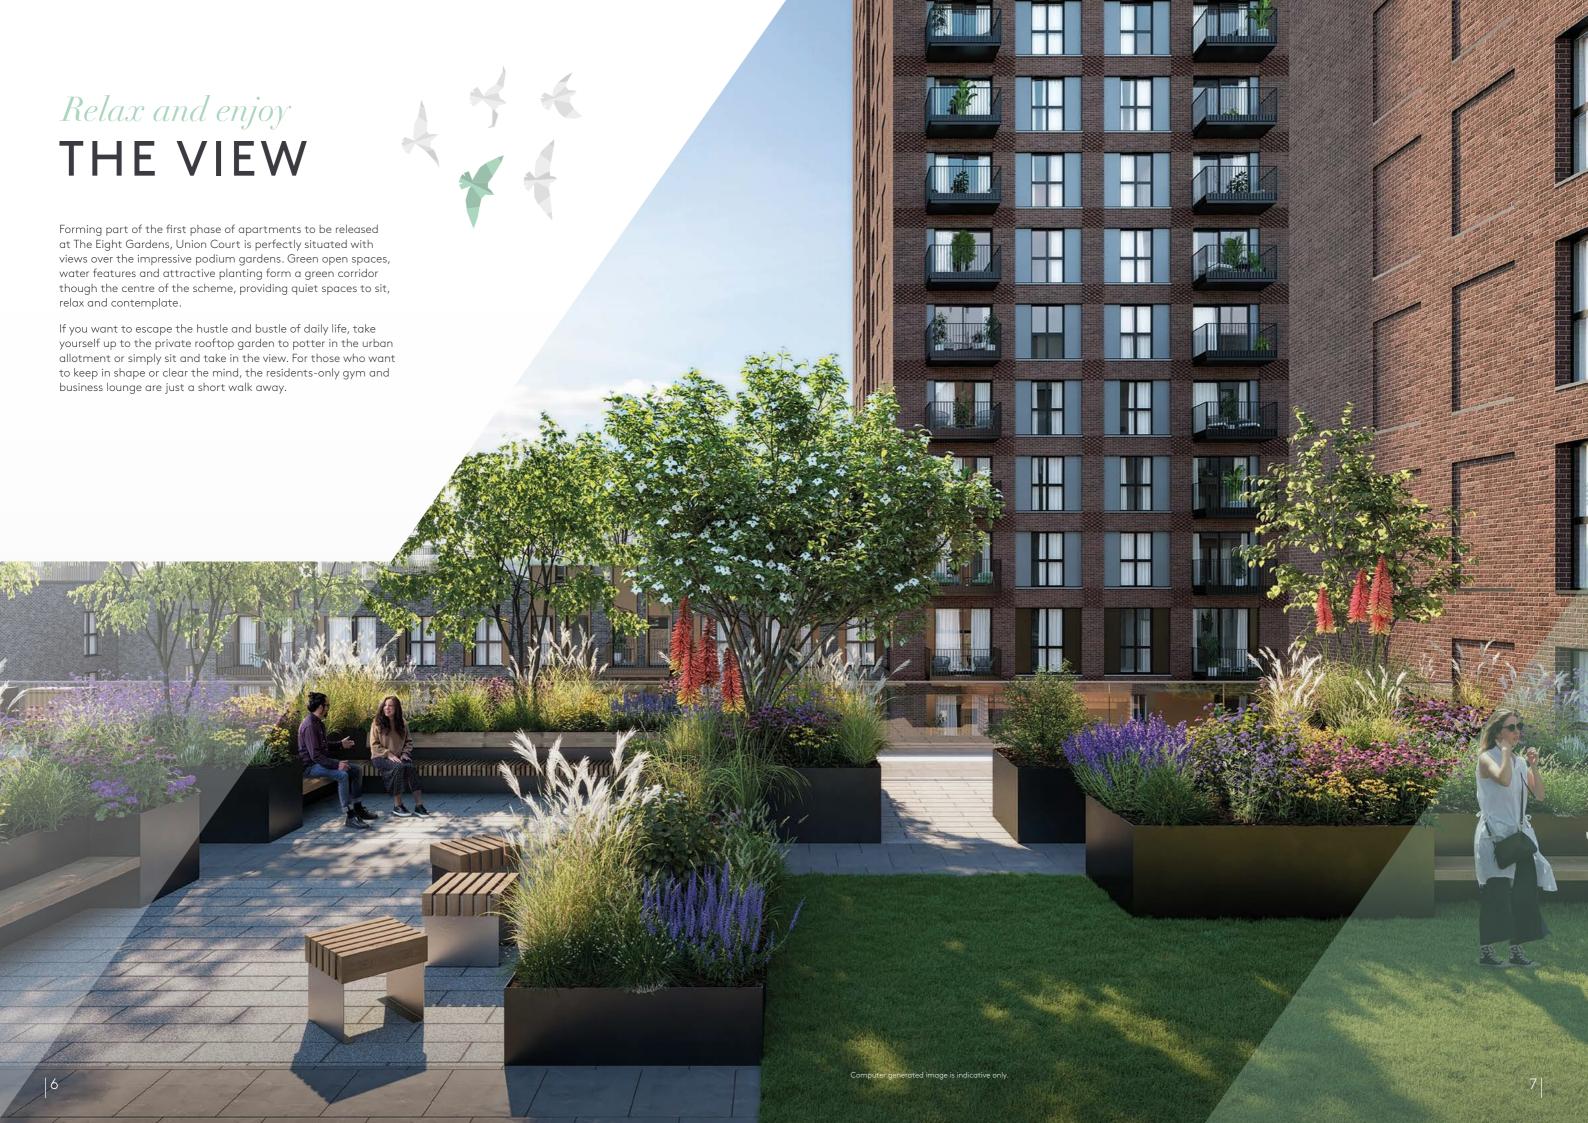

The remaining four gardens – Dickinson Mews, Podium Garden, The Roof Gardens and Dapple Grove Gardens – feature beautiful planting and landscaping that provide interest for the senses the whole year round.