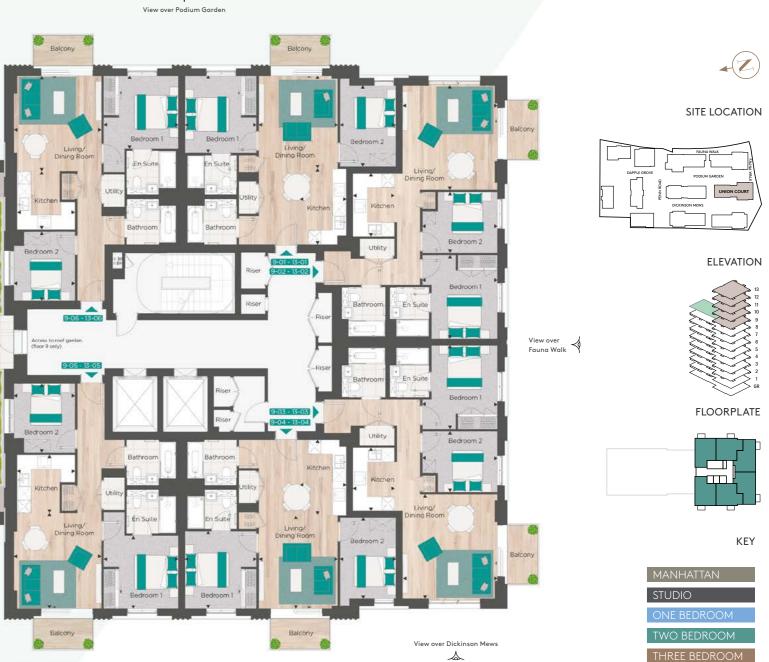

View over Dickinson Mews  $\triangle$ 

SITE LOCATION

**ELEVATION** 

FLOORPLATE

KEY

Floorplans shown for The Eight Gardens are approximate measurements only. Exact layouts and sizes may vary. All measurements may vary within a tolerance of 5%. The dimensions are not intended to be used for carpet sizes, appliance sizes or items of furniture.

7 View over Podium Garden

30

| 2-01 Two Bedroom Apartment                                         |                                                                               |                                                                               |
|--------------------------------------------------------------------|-------------------------------------------------------------------------------|-------------------------------------------------------------------------------|
| Total Area:                                                        | 64.9 sq m                                                                     | 699 sq ft                                                                     |
| Living/Dining Room<br>Kitchen<br>Bedroom 1<br>Bedroom 2<br>Terrace | 4.25m x 3.60m<br>3.44m x 2.15m<br>3.52m x 3.26m<br>3.70m x 2.55m<br>11.6 sg m | 13'11" x 11'10"<br>11'3" x 7'0"<br>11'6" x 10'8"<br>12'1" x 8'4"<br>125 sq ft |

SITE LOCATION

FLOORPLATE

KEY

| MANHATTAN   |  |
|-------------|--|
| STUDIO      |  |
| ONE BEDROOM |  |

THREE BEDROOM

| View over Podium Garden                                                                                                                                                                                                                                                                                                                                                                                                                                                                                                                                                                                                                                                                                                                                                                                                                                                                                                                                                                                                                                                                                                                                                                                                                                                                                                                                                                                                                                                                                                                                                                                                                                                                                                                                                                                                                                                                                                                                                                                                                                                                                                        |                                                                 |                                                                       |                                                            |
|--------------------------------------------------------------------------------------------------------------------------------------------------------------------------------------------------------------------------------------------------------------------------------------------------------------------------------------------------------------------------------------------------------------------------------------------------------------------------------------------------------------------------------------------------------------------------------------------------------------------------------------------------------------------------------------------------------------------------------------------------------------------------------------------------------------------------------------------------------------------------------------------------------------------------------------------------------------------------------------------------------------------------------------------------------------------------------------------------------------------------------------------------------------------------------------------------------------------------------------------------------------------------------------------------------------------------------------------------------------------------------------------------------------------------------------------------------------------------------------------------------------------------------------------------------------------------------------------------------------------------------------------------------------------------------------------------------------------------------------------------------------------------------------------------------------------------------------------------------------------------------------------------------------------------------------------------------------------------------------------------------------------------------------------------------------------------------------------------------------------------------|-----------------------------------------------------------------|-----------------------------------------------------------------------|------------------------------------------------------------|
| Terrace Terrace Terrace                                                                                                                                                                                                                                                                                                                                                                                                                                                                                                                                                                                                                                                                                                                                                                                                                                                                                                                                                                                                                                                                                                                                                                                                                                                                                                                                                                                                                                                                                                                                                                                                                                                                                                                                                                                                                                                                                                                                                                                                                                                                                                        | Terrace Access to podium                                        | Bedroom 1  Living/ Dining Room  Living/ Dining Room  Utility  Utility | Living/ Dining Room  Living/ Dining Room                   |
| Bedroom Area  Bedroom Area  Bedroom Area  Bedroom Area  Bedroom Area  Bedroom  Living/ Dning Room  Utility  Kitchen  Utility  Utility  Utility                                                                                                                                                                                                                                                                                                                                                                                                                                                                                                                                                                                                                                                                                                                                                                                                                                                                                                                                                                                                                                                                                                                                                                                                                                                                                                                                                                                                                                                                                                                                                                                                                                                                                                                                                                                                                                                                                                                                                                                 | Bedroom 2  Living/ Dining Room                                  | Riser Riser                                                           | Kitchen  Utility  Bedroom 2  Bathroom  En Suite  View over |
| Bedroom 3/Study Riser  Bedroom 2  Bathroom  Bathroom  Living/ Dining Room  Bedroom 1  Bedroom  Bedroom | Bathroom Utility Kilchen Bedroom Area Living/Dning Room Bedroom | Riser Riser Riser Riser Riser Riser Riser                             | Riser Bathroom En Suite  Bedroom 2  Kitchen Kitchen        |
| Balcony                                                                                                                                                                                                                                                                                                                                                                                                                                                                                                                                                                                                                                                                                                                                                                                                                                                                                                                                                                                                                                                                                                                                                                                                                                                                                                                                                                                                                                                                                                                                                                                                                                                                                                                                                                                                                                                                                                                                                                                                                                                                                                                        | View over Dickinson Mews                                        | Living/ Dining Room En Suita En Suita  Bedroom 1  Bedroom 1           | Living/ Dining Room  Bedroom 2  Belcony                    |

Floorplans shown for The Eight Gardens are approximate measurements only. Exact layouts and sizes may vary. All measurements may vary within a tolerance of 5%. The dimensions are not intended to be used for carpet sizes, appliance sizes or items of furniture.