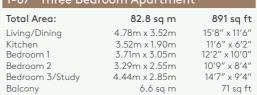

#### 3-09 - 6-09 Three Bedroom Apartment Total Area: 79.4 sq m 855 sq ft 15′8″ x 11′6″ 4.78m x 3.52m Living/Dining Room 3.52m x 1.90m 3.71m x 3.05m 11'6" x 6'2" 12'2" x 10'0" Kitchen Bedroom 1 10'9" x 8'4" 14'7" x 7'0" 3.29m x 2.55m Bedroom 2 Bedroom 3/Study 4.44m x 2.15m