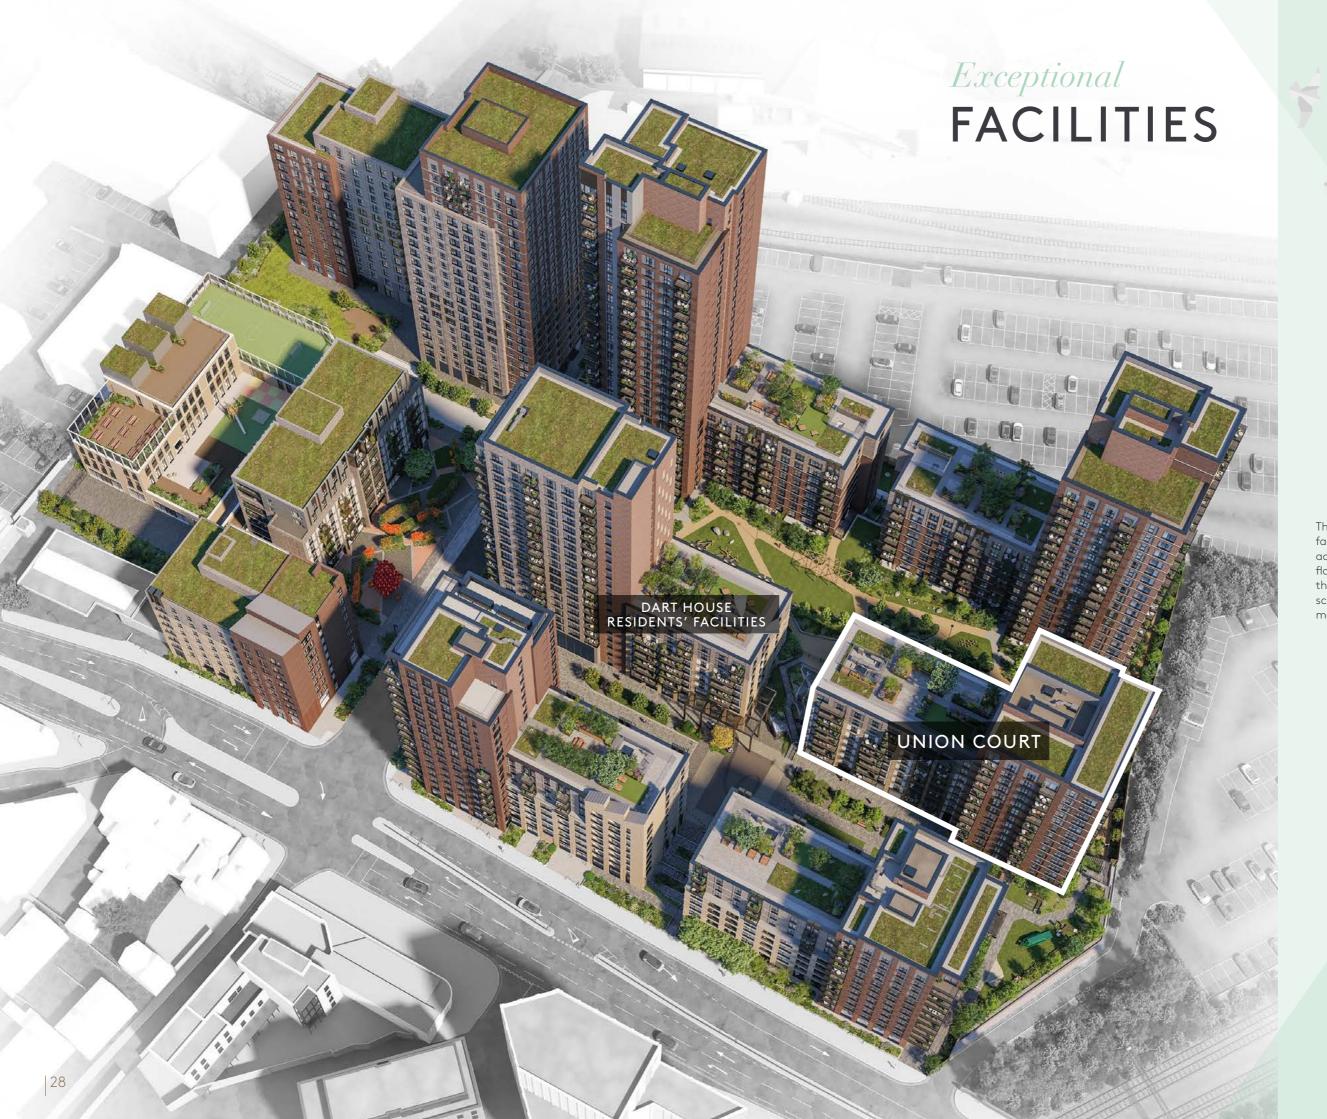

## **UNION COURT**

NATURAL LIVING, THRIVING LIFESTYLE

NATURAL LIVING, THRIVING LIFESTYLE

## Welcome to UNION COURT

at THE EIGHT GARDENS

A collection of stylish and contemporary city-style apartments within the landscaped surroundings of The Eight Gardens, Watford.

Union Court's range of Manhattans, studios, 1, 2 and 3 bed apartments have been expertly designed to create space for you to live in perfect balance – from a quiet place to work to the perfect setting for entertaining. It draws its name from its position, overlooking the artwork and landscaping inspired by Watford's Grand Union canal.