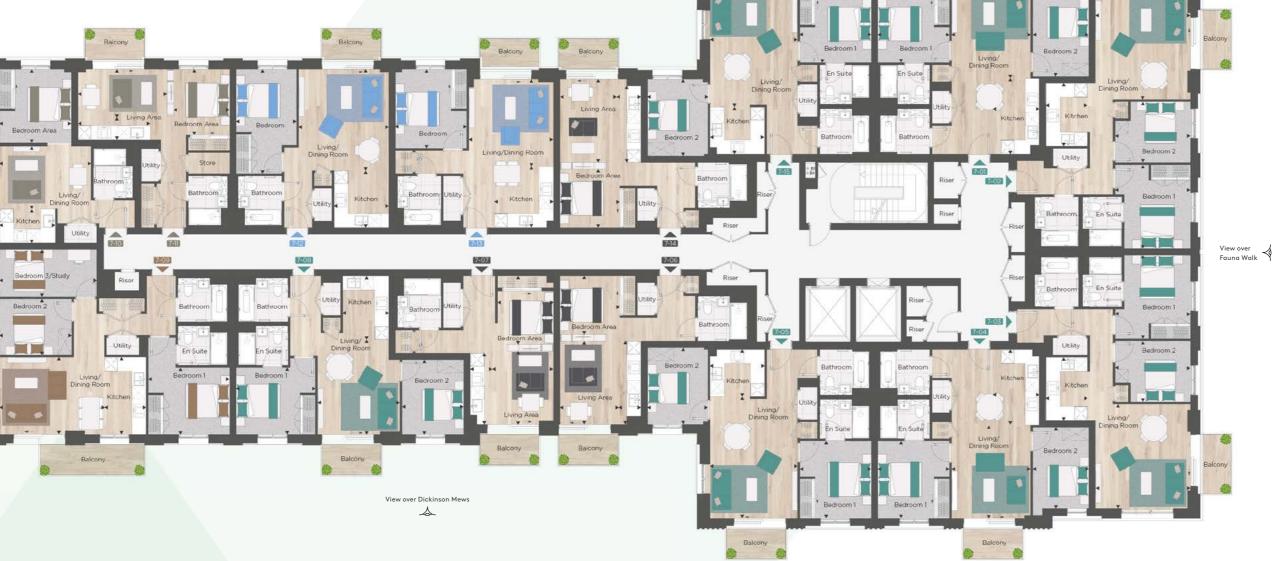

7 View over Podium Garden

30

| 2-01 Two Bedroom Apartment                                         |                                                                               |                                                                               |
|--------------------------------------------------------------------|-------------------------------------------------------------------------------|-------------------------------------------------------------------------------|
| Total Area:                                                        | 64.9 sq m                                                                     | 699 sq ft                                                                     |
| Living/Dining Room<br>Kitchen<br>Bedroom 1<br>Bedroom 2<br>Terrace | 4.25m x 3.60m<br>3.44m x 2.15m<br>3.52m x 3.26m<br>3.70m x 2.55m<br>11.6 sg m | 13'11" x 11'10"<br>11'3" x 7'0"<br>11'6" x 10'8"<br>12'1" x 8'4"<br>125 sq ft |

| 2-02 Two Bedroom Apartment |               |               |
|----------------------------|---------------|---------------|
| Total Area:                | 70.3 sq m     | 757 sq ft     |
| Living/Dining Room         | 4.75m x 4.33m | 15'7" x 14'2" |
| Kitchen                    | 2.88m x 1.90m | 9′5″ x 6′2″   |
| Bedroom 1                  | 3.81m x 3.43m | 12'6" x 11'3" |
| Bedroom 2                  | 3.43m x 2.77m | 11′3″ x 9′1″  |
| Balcony                    | 3.8 sq m      | 40 sq ft      |

| 2-03 Two Bedroom Apartment |               |               |
|----------------------------|---------------|---------------|
| Total Area:                | 70.3 sq m     | 757 sq ft     |
| Living/Dining Room         | 4.75m x 4.33m | 15′7″ x 14′2″ |
| Kitchen                    | 2.88m x 1.90m | 9′5″ x 6′2″   |
| Bedroom 1                  | 3.81m x 3.43m | 12'6" x 11'3" |
| Bedroom 2                  | 3.43m x 2.77m | 11′3″ x 9′1″  |
| Balcony                    | 3.8 sq m      | 40 sq ft      |

| 2-04 Two Bedroom Apartment |                                                                               |  |
|----------------------------|-------------------------------------------------------------------------------|--|
| 64.9 sq m                  | 699 sq ft                                                                     |  |
| 4.25m x 3.60m              | 13'11" x 11'10"                                                               |  |
| 3.44m x 2.15m              | 11′3″ x 7′0″                                                                  |  |
| 3.52m x 3.26m              | 11'6" x 10'8"                                                                 |  |
| 3.70m x 2.55m              | 12'1" x 8'4"                                                                  |  |
| 3.8 sq m                   | 40 sq ft                                                                      |  |
|                            | 64.9 sq m<br>4.25m x 3.60m<br>3.44m x 2.15m<br>3.52m x 3.26m<br>3.70m x 2.55m |  |

| 2-05 Two Bedroom Apartment |               |               |
|----------------------------|---------------|---------------|
| Total Area:                | 66.5 sq m     | 716 sq ft     |
| Living/Dining Room         | 5.54m x 3.99m | 18'2" x 13'1" |
| Kitchen                    | 2.50m x 2.15m | 8'2" x 7'0"   |
| Bedroom 1                  | 3.52m x 3.26m | 11'6" x 10'8" |
| Bedroom 2                  | 3.50m x 2.75m | 11'5" x 9'0"  |
| Balcony                    | 3.8 sq m      | 40 sq ft      |
|                            |               |               |

| 2-06 Studio Apartment                                    |                                                             |                                                          |
|----------------------------------------------------------|-------------------------------------------------------------|----------------------------------------------------------|
| Total Area:                                              | 37.8 sq m                                                   | 407 sq ft                                                |
| Living/Dining Area<br>Kitchen<br>Bedroom Area<br>Balcony | 3.80m x 2.68m<br>3.80m x 1.00m<br>2.72m x 2.67m<br>3.8 sq m | 12'5" x 8'9"<br>12'5" x 3'3"<br>8'11" x 8'9"<br>40 sq ft |

| 2-0/ One bearoo    | om Apartment  |                |
|--------------------|---------------|----------------|
| Total Area:        | 50.1 sq m     | 540 sq ft      |
| Living/Dining Room | 3.98m x 3.85m | 13'0" x 12'7"  |
| Kitchen            | 2.78m x 2.70m | 9'1" x 8'10"   |
| Bedroom            | 3.61m x 3.24m | 11'10" x 10'4" |
| Balcony            | 3.8 sq m      | 40 sq ft       |

2-08 One Bedroom Apartment 50.2 sq m 540 sq ft Total Area: 15'2" x 13'5" 8'6" x 6'10" 16'6" x 9'0" 71 sq ft 4.63m x 4.11m 2.59m x 2.10m 5.03m x 2.75m Living/Dining Room Kitchen Bedroom Balcony 6.6 sq m

| 2-09 Three Bedroom Apartment |               |              |  |
|------------------------------|---------------|--------------|--|
| Total Area:                  | 79.4 sq m     | 855 sq f     |  |
| Living/Dining Room           | 4.78m x 3.52m | 15'8" x 11'6 |  |
| Kitchen                      | 3.52m x 1.90m | 11'6" x 6'2  |  |
| Bedroom 1                    | 3.71m x 3.05m | 12'2" x 10'0 |  |
| Bedroom 2                    | 3.29m x 2.55m | 10'9" x 8'4  |  |
| Bedroom 3/Study              | 4.44m x 2.15m | 14′7″ x 7′0  |  |
| Balcony                      | 6.6 sq m      | 71 sq f      |  |
|                              |               |              |  |

| 2-10 Manhattan Apartment |               |               |  |
|--------------------------|---------------|---------------|--|
| Total Area:              | 38.1 sq m     | 410 sq ft     |  |
| Living/Dining Area       | 4.18m x 2.86m | 13′8″ x 9′4″  |  |
| Kitchen                  | 2.54m x 1.55m | 8′4″ x 5′1″   |  |
| Bedroom Area             | 3.42m x 3.28m | 11'2" x 10'9" |  |
| Terrace                  | 5.7 sq m      | 62 sq ft      |  |

7 View over Podium Garden 2-11 Manhattan Apartment 412 sq ft 38.3 sq m Total Area: 4.06m x 2.20m 3.30m x 1.01m 3.00m x 2.55m 13.4 sq m 13'4" x 7'2" 10'10" x 3'3" 9'10" x 8'4" Living/Dining Area Kitchen Bedroom Area 145 sq ft Terrace

| 2-12 One Bedroom Apartment                          |                                                              |                                                       |  |
|-----------------------------------------------------|--------------------------------------------------------------|-------------------------------------------------------|--|
| Total Area:                                         | 50.2 sq m                                                    | 540 sq f                                              |  |
| Living/Dining Room<br>Kitchen<br>Bedroom<br>Terrace | 4.62m x 4.11m<br>2.60m x 2.50m<br>4.76m x 2.75m<br>13.4 sq m | 15′2″ x 13′5<br>8′6″ x 8′2<br>15′7″ x 9′0<br>145 sq f |  |

| 2-13 Two Bedroom Apartment |                  |               |  |  |
|----------------------------|------------------|---------------|--|--|
| Total Area:                | 75.6 sq m        | 814 sq f      |  |  |
| Living/Dining Ro           | om 4.57m x 4.20m | 15′0″ x 13′9  |  |  |
| Kitchen                    | 3.14m x 2.20m    | 10'3" x 7'2   |  |  |
| Bedroom 1                  | 5.23m x 3.24m    | 17'2" x 10'7  |  |  |
| Bedroom 2                  | 3.43m x 3.35m    | 11′3″ x 10′11 |  |  |
| Terrace                    | 19.4 sq m        | 209 sq 1      |  |  |

| 2-14 One Bedroom Apartment |               |               |  |
|----------------------------|---------------|---------------|--|
| Total Area:                | 56.6 sq m     | 609 sq ft     |  |
| Living/Dining Room         | 5.24m x 4.50m | 17'2" x 14'9" |  |
| Kitchen                    | 2.64m x 2.45m | 8'8" x 8'0"   |  |
| Bedroom                    | 4.81m x 2.75m | 15'9" x 9'0"  |  |
| Terrace                    | 13.4 sq m     | 145 sq ft     |  |