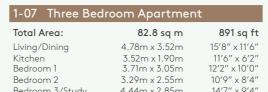

| 2-09 Three Bedroom Apartment |               |              |  |
|------------------------------|---------------|--------------|--|
| Total Area:                  | 79.4 sq m     | 855 sq f     |  |
| Living/Dining Room           | 4.78m x 3.52m | 15'8" x 11'6 |  |
| Kitchen                      | 3.52m x 1.90m | 11'6" x 6'2  |  |
| Bedroom 1                    | 3.71m x 3.05m | 12'2" x 10'0 |  |
| Bedroom 2                    | 3.29m x 2.55m | 10'9" x 8'4  |  |
| Bedroom 3/Study              | 4.44m x 2.15m | 14′7″ x 7′0  |  |
| Balcony                      | 6.6 sq m      | 71 sq f      |  |
|                              |               |              |  |