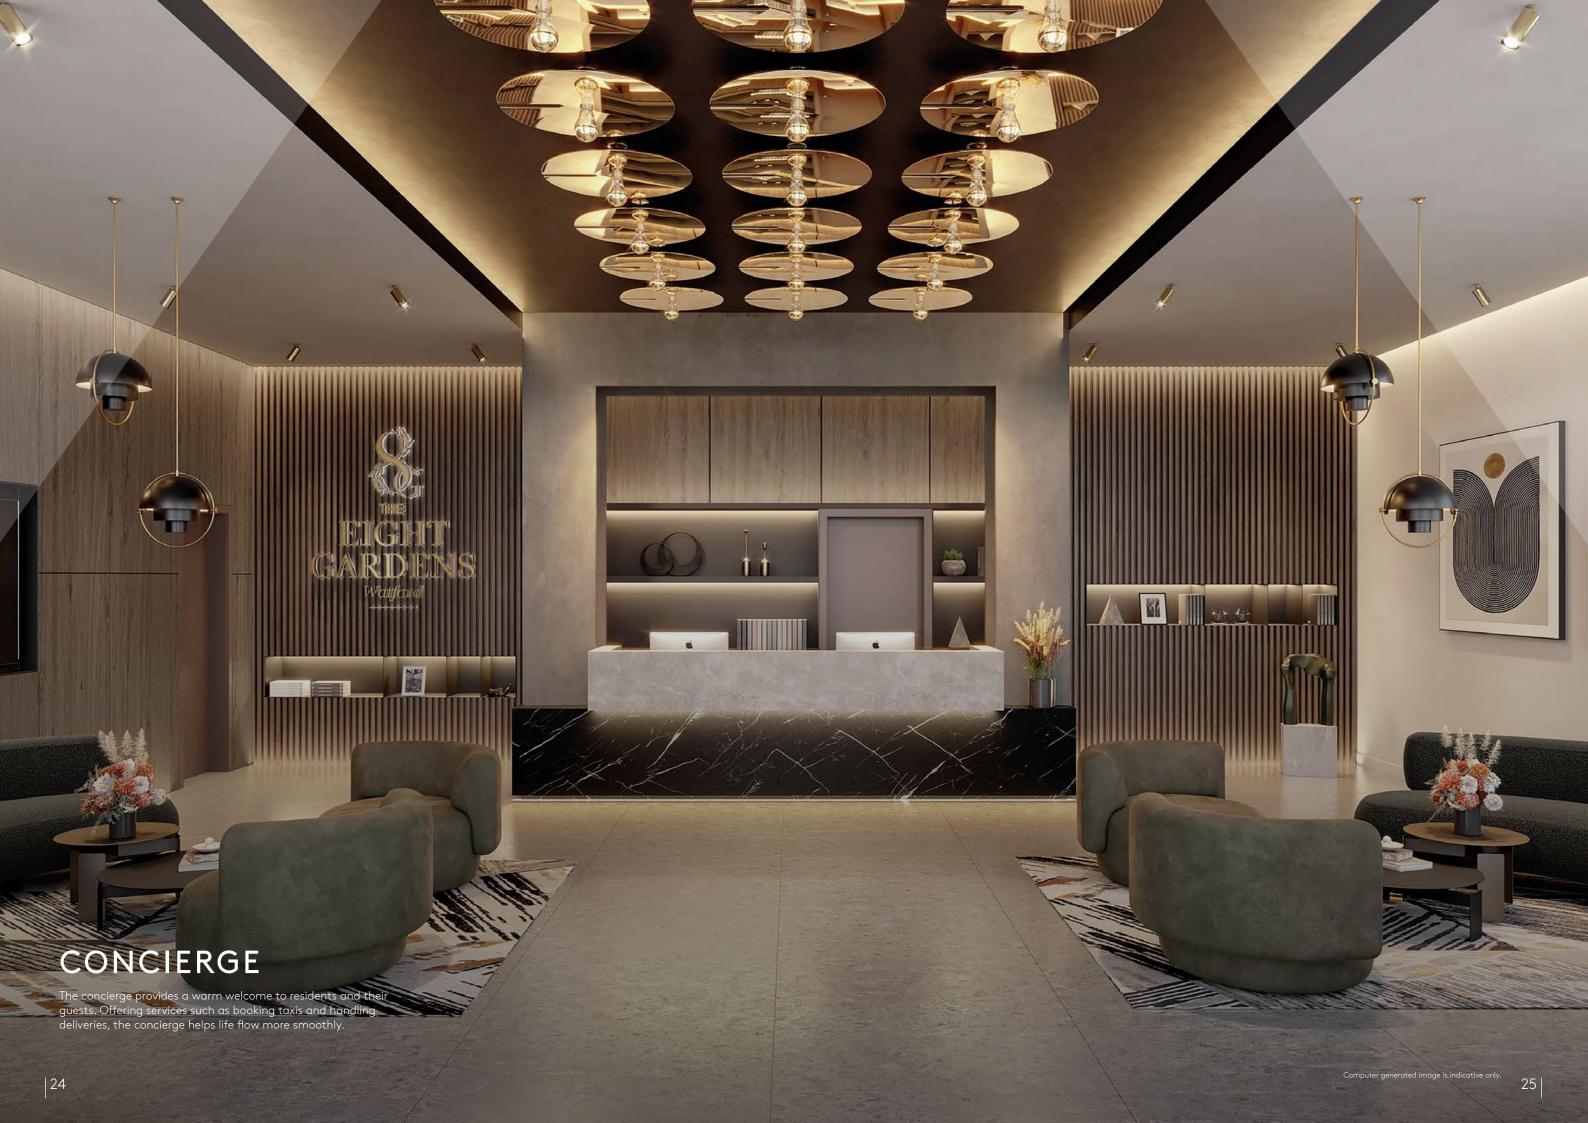

#### COMMUNAL AREAS

- Carpeting to all corridors
- Tiled and carpeted entrance lobbies
- Lifts serving all accessible floors
- 12-hour concierge
- Business lounge for residents
- Residents' private gym
- Screening room
- Architecturally designed hard and soft landscaping featuring courtyard with public art and rooftop garden areas