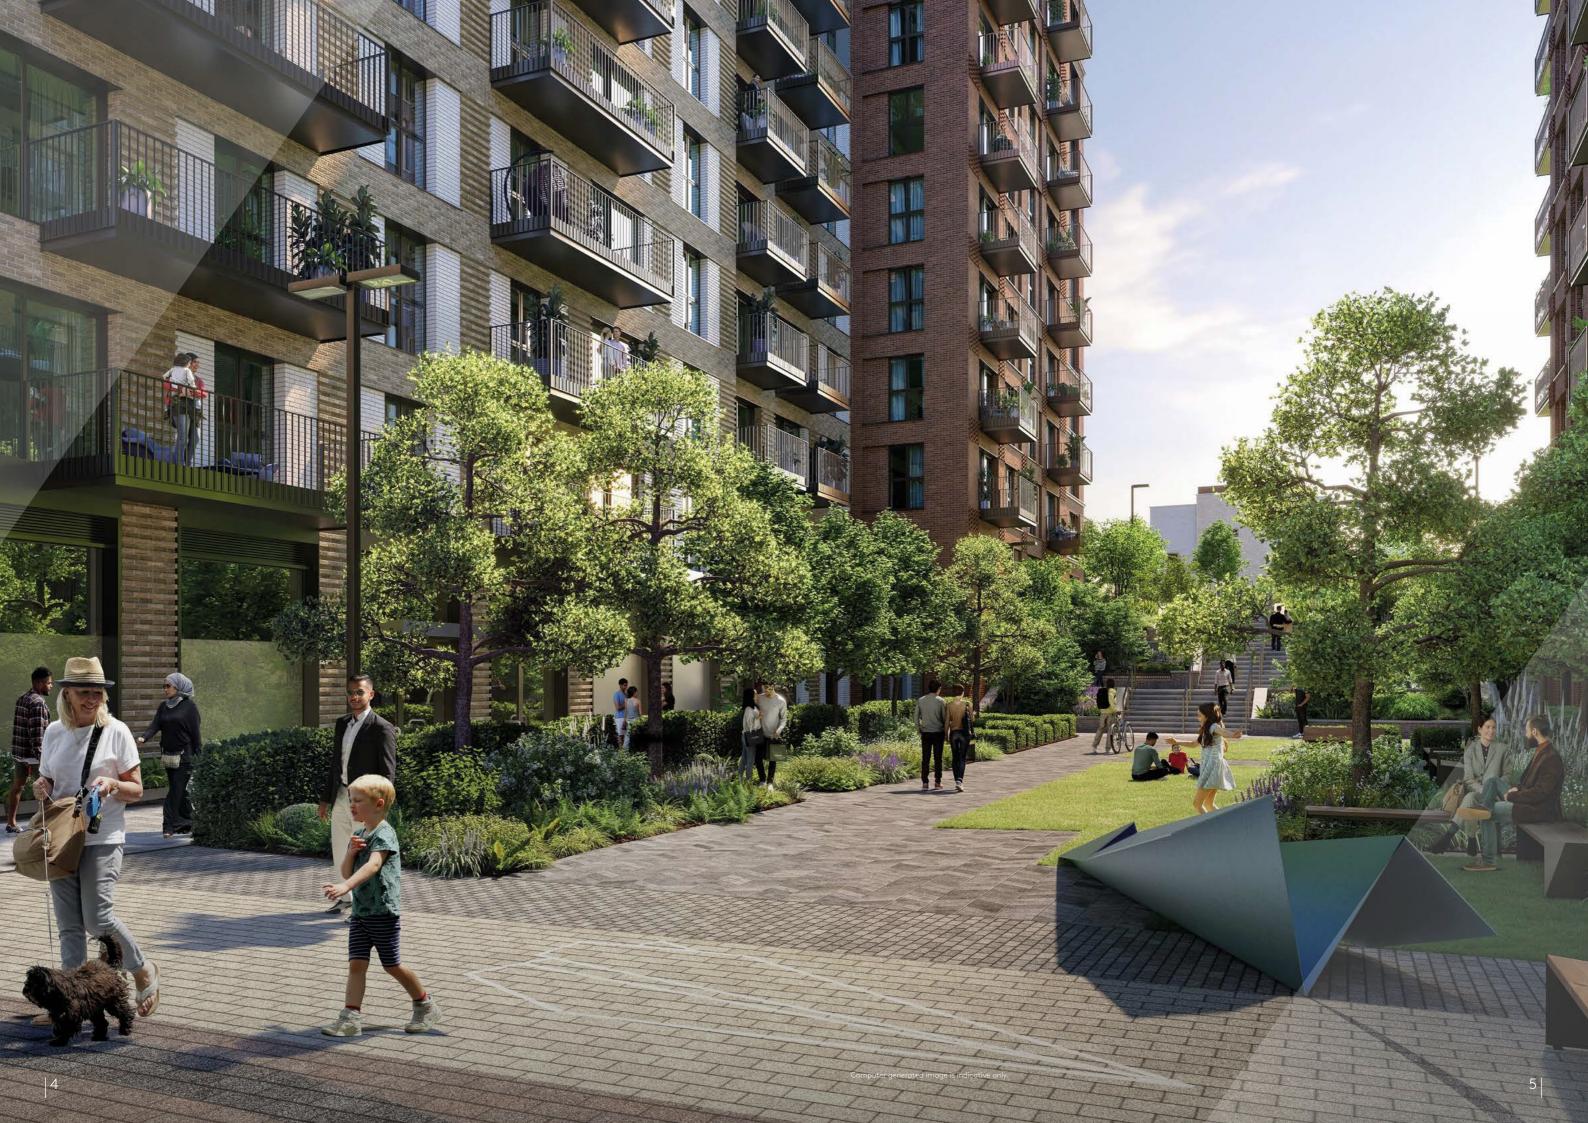

Located only a short 4 minute walk from Watford Junction rail station, The Eight Gardens is bringing an inspiring new standard in urban living to this dynamic town. A place where everything you need is just a walk away. A place where you can stop and meet your neighbours. A place interwoven with beautiful gardens, green open spaces, and peaceful corners.

## **OUTSIDE SPACE**

The outdoor space at The Eight Gardens has been beautifully designed to create areas where residents can relax, feel inspired and connect with the landscape. Art and sculpture form focal points within four of the garden areas: Dickinson Mews Gardens, Dickinson Mews Square, Penn Square and Fauna Walk. Each has its own distinctive identity, united by the theme of papercraft, which reflects Watford's industrial heritage.

The remaining four gardens – Dickinson Mews, Podium Garden, The Roof Gardens and Dapple Grove Gardens – feature beautiful planting and landscaping that provide interest for the senses the whole year round.