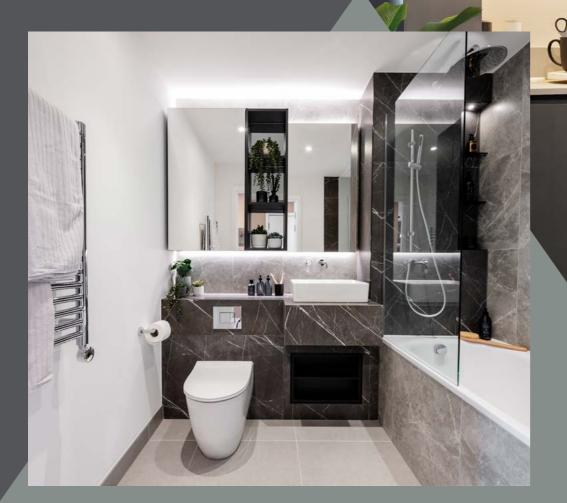

#### BATHROOM/SHOWER ROOM

Designed in the Sedium specification to invite the light in, these rooms offer a little extra indulgence.

#### BATHROOMS

- White steel bath with clear glass screen and niche shelving
- Counter top wash basin with wall mounted chrome tap
- Chrome overhead shower and hand-shower set in all shower and bathrooms
- Floor-standing WC with soft-close seat and dual flush control
- Mirrored vanity units with feature shelf
- Chrome towel warmer
- Feature marble effect wall tile with a stone effect floor and wall tile