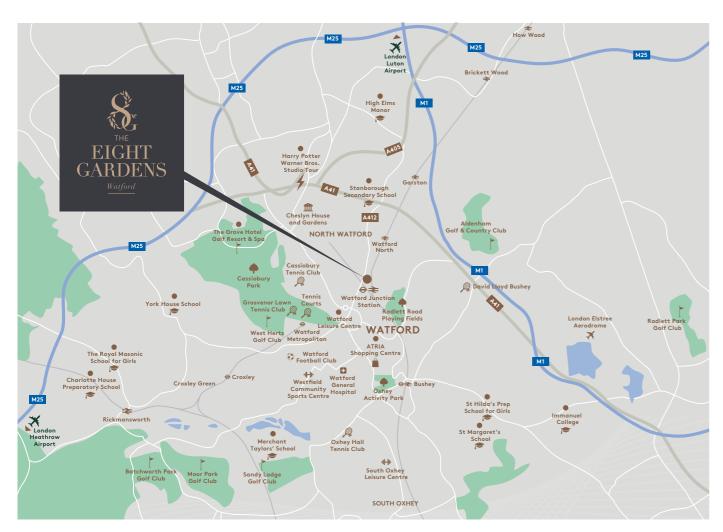

### CONTACT US

The Eight Gardens Sales & Marketing Suite, Berkeley Homes, Penn Road, Watford WD24 4BY T: +44 (0)203 627 5808 | W: The Eight Gardens.co.uk | E: The Eight Gardens Watford @berkeley group.co.uk

**Directions from Watford Junction Station** (pedestrian access only) 4 minute walk 0.3 miles/0.5 km

Exit the station and walk north-west along Station Road. Turn right onto St Albans Road and continue walking north along it. The Eight Gardens will be on your right.

Driving from M25 12 minutes 5 miles/8 km

Exit the M25 at Junction 19, using the two left lanes to turn onto the A41/North Western Avenue. At the roundabout, take the second exit onto the A41/North Western Avenue. Continue to The Dome roundabout and take the fourth exit onto the A412/ St Albans Road. Drive down St Albans Road and The Eight Gardens will be on your left.

Driving from M1 **10 minutes** 2.5 miles/4 km

Exit the M1 at Junction 5, taking the A41 to Watford. At the roundabout, take the third exit onto the A4008/Stephenson Way. At the next roundabout, take the second exit, then the third exit onto Radlett Road at the following roundabout. Take the first exit at the next roundabout onto Balmoral Road, then turn left onto the A412/St Albans Road. The Eight Gardens will be on your left.