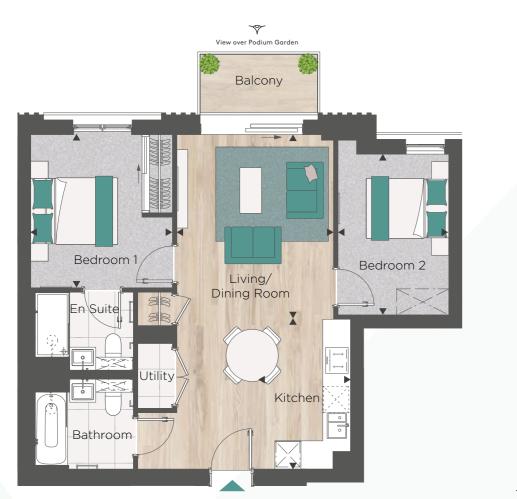

# TYPICAL FLOORPLATE

Terrace ----• Bedroom 1 Bedroom 2 ×Ý Living/ Dining Room X Bathroom En Suite Kitchen Utility • •

Y View over Podium Garder

FLOORPLATE

| 5 |  |
|---|--|
|   |  |
|   |  |

MAIN ENTRANCE ON FIRST FLOOR

SITE LOCATION

Berkeley Designed for life

\* Apartment layout shown is for floors 3-6 but floors 7 and 8 have different balconies.

Two Bedroom Apartment\*

Total Area:

Kitchen

Balcony

Bedroom 1

Bedroom 2

Living/Dining Room

Floorplans shown for The Eight Gardens are approximate measurements only. Exact layouts and sizes may vary. All measurements may vary within a tolerance of 5%. The dimensions are not intended to be used for carpet sizes, appliance sizes or items of furniture.