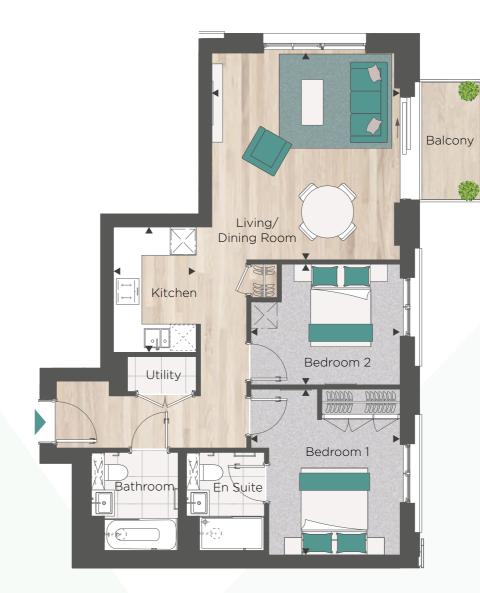

## FLOORPLATE

PLOT 2-01

| Two Bedroom Apartment |                                                                                      |  |  |
|-----------------------|--------------------------------------------------------------------------------------|--|--|
| 64.9 sq m             | 699 sq ft                                                                            |  |  |
| 4.25m x 3.60m         | 13'11" x 11'10"                                                                      |  |  |
| 3.44m x 2.15m         | 11′3″ x 7′0″                                                                         |  |  |
| 3.52m x 3.26m         | 11'6" x 10'8"                                                                        |  |  |
| 3.70m x 2.55m         | 12'1" x 8'4"                                                                         |  |  |
| 11.6 sq m             | 125 sq ft                                                                            |  |  |
|                       | <b>64.9 sq m</b><br>4.25m x 3.60m<br>3.44m x 2.15m<br>3.52m x 3.26m<br>3.70m x 2.55m |  |  |

Floorplans shown for The Eight Gardens are approximate measurements only. Exact layouts and sizes may vary. All measurements may vary within a tolerance of 5%. The dimensions are not intended to be used for carpet sizes, appliance sizes or items of furniture.