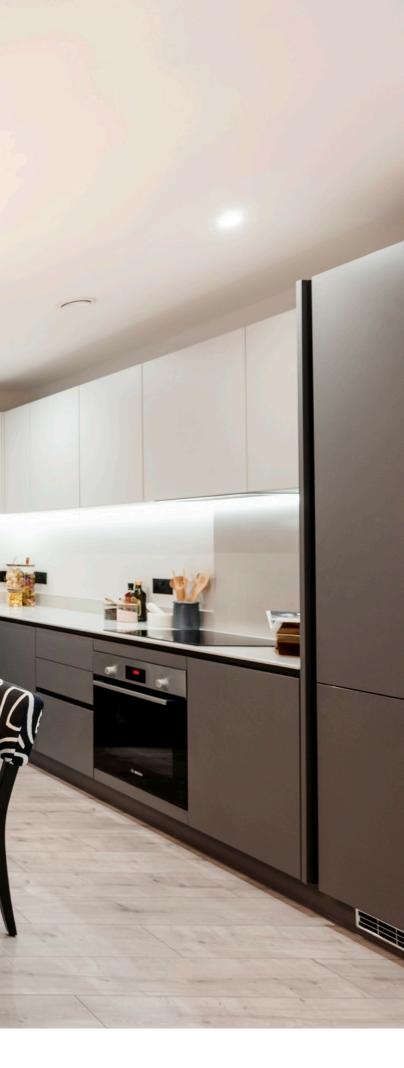

# **KITCHEN**

- Matt finish with soft close cabinets and units
- Matt black feature open shelving
- Stone worktop and upstand
- Freestanding washer/dryer in utility cupboard
- Compartmentalised waste storage
- Bowl and a half under mounted sink, where applicable
- Matt black mixer tap
- Integrated single oven
- Integrated induction hob and extract hood
- Integrated fridge/freezer
- Integrated dishwasher to all units

# A premium SPECIFICATION

The apartments benefit from an exceptional finish and high quality specification throughout. Together with stylish details, they create a distinctive and sophisticated look that's ready for you to enjoy from the moment you move in.