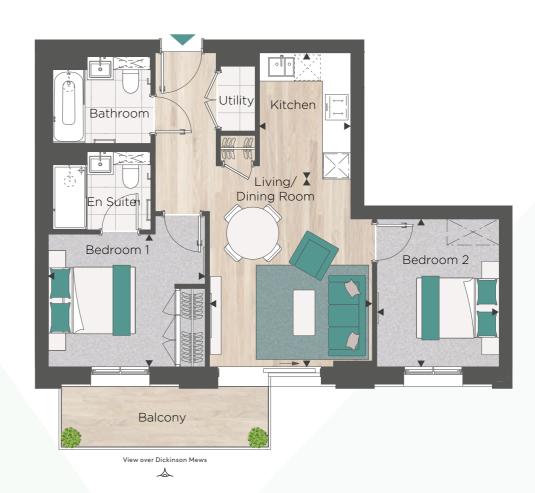

# **UNION COURT 2 BEDROOM APARTMENT** PLOT 1-02

SITE LOCATION

FLOORPLATE

ELEVATION

Berkeley Designed for life

Floorplans shown for The Eight Gardens are approximate measurements only. Exact layouts and sizes may vary. All measurements may vary within a tolerance of 5%. The dimensions are not intended to be used for carpet sizes, appliance sizes or items of furniture.

79.3 sq m

6.59m x 4.75m 3.18m x 1.90m

3.81m x 3.43m

3.43m x 2.77m

854 sq ft

21'7" x 15'7"

10′5″ x 6′2″

12'6" x 11'3"

11′3″ x 9′1″

Two Bedroom Apartment

Total Area:

Kitchen

Bedroom 1

Bedroom 2

Living/Dining Room

MAIN ENTRANCE ON FIRST FLOOR