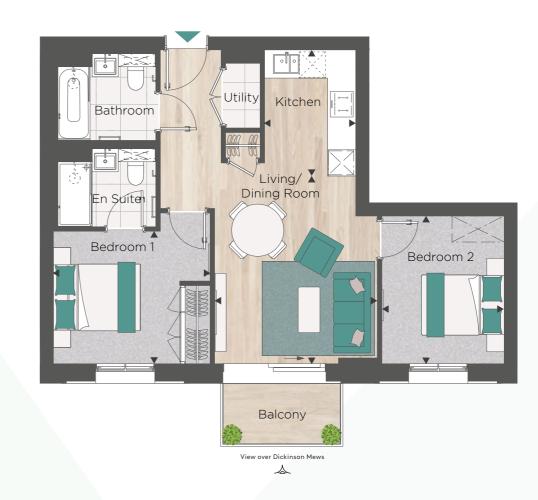

# **UNION COURT 2 BEDROOM APARTMENT** PLOT 1-02

SITE LOCATION

FLOORPLATE

ELEVATION

Berkeley Designed for life

Floorplans shown for The Eight Gardens are approximate measurements only. Exact layouts and sizes may vary. All measurements may vary within a tolerance of 5%. The dimensions are not intended to be used for carpet sizes, appliance sizes or items of furniture.

79.3 sq m

6.59m x 4.75m 3.18m x 1.90m

3.81m x 3.43m

3.43m x 2.77m

854 sq ft

21'7" x 15'7"

10′5″ x 6′2″

12'6" x 11'3"

11′3″ x 9′1″

Two Bedroom Apartment

Total Area:

Kitchen

Bedroom 1

Bedroom 2

Living/Dining Room

MAIN ENTRANCE ON FIRST FLOOR