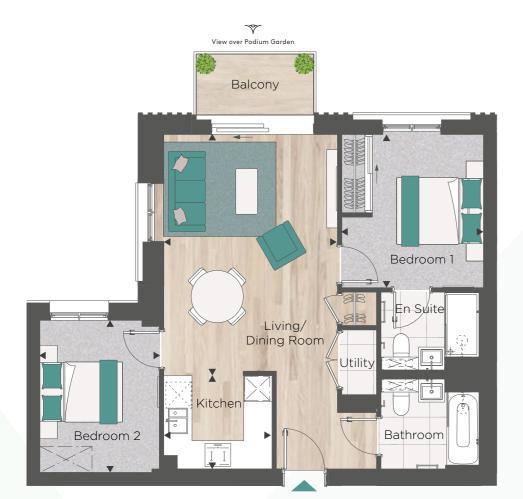

# **UNION COURT 2 BEDROOM APARTMENT** PLOT 1-02

SITE LOCATION

FLOORPLATE

ELEVATION

Berkeley Designed for life

Floorplans shown for The Eight Gardens are approximate measurements only. Exact layouts and sizes may vary. All measurements may vary within a tolerance of 5%. The dimensions are not intended to be used for carpet sizes, appliance sizes or items of furniture.

79.3 sq m

6.59m x 4.75m 3.18m x 1.90m

3.81m x 3.43m

3.43m x 2.77m

854 sq ft

21'7" x 15'7"

10′5″ x 6′2″

12'6" x 11'3"

11′3″ x 9′1″

Two Bedroom Apartment

Total Area:

Kitchen

Bedroom 1

Bedroom 2

Living/Dining Room

MAIN ENTRANCE ON FIRST FLOOR