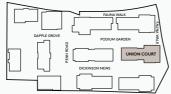

# **UNION COURT 2 BEDROOM APARTMENT** PLOT 1-02

SITE LOCATION

FLOORPLATE

ELEVATION

Berkeley Designed for life

Floorplans shown for The Eight Gardens are approximate measurements only. Exact layouts and sizes may vary. All measurements may vary within a tolerance of 5%. The dimensions are not intended to be used for carpet sizes, appliance sizes or items of furniture.

11′3″ x 9′1″

Two Bedroom Apartment

Total Area:

Kitchen

Bedroom 1

Bedroom 2

Living/Dining Room

MAIN ENTRANCE ON FIRST FLOOR