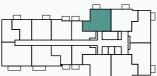

# **UNION COURT 2 BEDROOM APARTMENT** PLOT 1-02

SITE LOCATION

FLOORPLATE

ELEVATION

Berkeley Designed for life

Floorplans shown for The Eight Gardens are approximate measurements only. Exact layouts and sizes may vary. All measurements may vary within a tolerance of 5%. The dimensions are not intended to be used for carpet sizes, appliance sizes or items of furniture.

## FLOORPLATE

PLOT 2-01

| Two Bedroom Apartment |                                                                                      |  |  |
|-----------------------|--------------------------------------------------------------------------------------|--|--|
| 64.9 sq m             | 699 sq ft                                                                            |  |  |
| 4.25m x 3.60m         | 13'11" x 11'10"                                                                      |  |  |
| 3.44m x 2.15m         | 11′3″ x 7′0″                                                                         |  |  |
| 3.52m x 3.26m         | 11'6" x 10'8"                                                                        |  |  |
| 3.70m x 2.55m         | 12'1" x 8'4"                                                                         |  |  |
| 11.6 sq m             | 125 sq ft                                                                            |  |  |
|                       | <b>64.9 sq m</b><br>4.25m x 3.60m<br>3.44m x 2.15m<br>3.52m x 3.26m<br>3.70m x 2.55m |  |  |