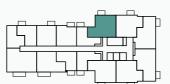

# **UNION COURT 2 BEDROOM APARTMENT** PLOT 1-02

SITE LOCATION

FLOORPLATE

ELEVATION

Berkeley Designed for life

Floorplans shown for The Eight Gardens are approximate measurements only. Exact layouts and sizes may vary. All measurements may vary within a tolerance of 5%. The dimensions are not intended to be used for carpet sizes, appliance sizes or items of furniture.

11′3″ x 9′1″

Two Bedroom Apartment

Total Area:

Kitchen

Bedroom 1

Bedroom 2

Living/Dining Room

MAIN ENTRANCE ON FIRST FLOOR