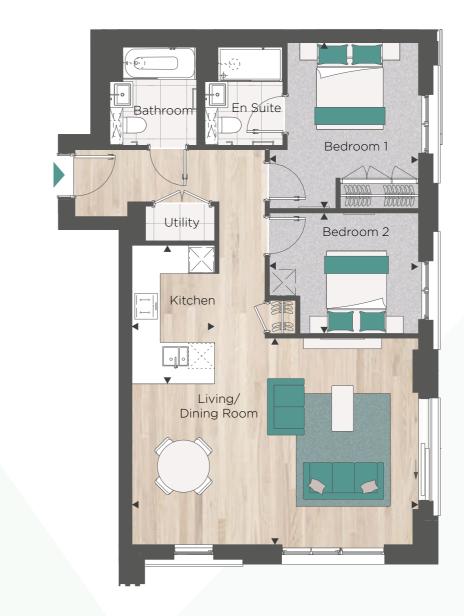

PLOT 1-01

| Two Bedroom Apartment |               |               |
|-----------------------|---------------|---------------|
| Total Area:           | 79.3 sq m     | 854 sq ft     |
| Living/Dining Room    | 6.59m x 4.75m | 21'7" x 15'7" |
| Kitchen               | 3.18m x 1.90m | 10'5" x 6'2"  |
| Bedroom 1             | 3.81m x 3.43m | 12'6" x 11'3" |
| Bedroom 2             | 3 43m x 2 77m | 11'3" x 9'1"  |

Floorplans shown for The Eight Gardens are approximate measurements only. Exact layouts and sizes may vary. All measurements may vary within a tolerance of 5%. The dimensions are not intended to be used for carpet sizes, appliance sizes or items of furniture.

# **UNION COURT 2 BEDROOM APARTMENT** PLOT 1-02

SITE LOCATION

FLOORPLATE

ELEVATION

Berkeley Designed for life

Floorplans shown for The Eight Gardens are approximate measurements only. Exact layouts and sizes may vary. All measurements may vary within a tolerance of 5%. The dimensions are not intended to be used for carpet sizes, appliance sizes or items of furniture.

79.3 sq m

6.59m x 4.75m 3.18m x 1.90m

3.81m x 3.43m

3.43m x 2.77m

854 sq ft

21'7" x 15'7"

10′5″ x 6′2″

12'6" x 11'3"

11′3″ x 9′1″

Two Bedroom Apartment

Total Area:

Kitchen

Bedroom 1

Bedroom 2

Living/Dining Room

MAIN ENTRANCE ON FIRST FLOOR