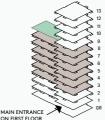

11′3″ x 9′1″

Two Bedroom Apartment

Total Area:

Kitchen

Bedroom 1

Bedroom 2

Living/Dining Room

MAIN ENTRANCE ON FIRST FLOOR