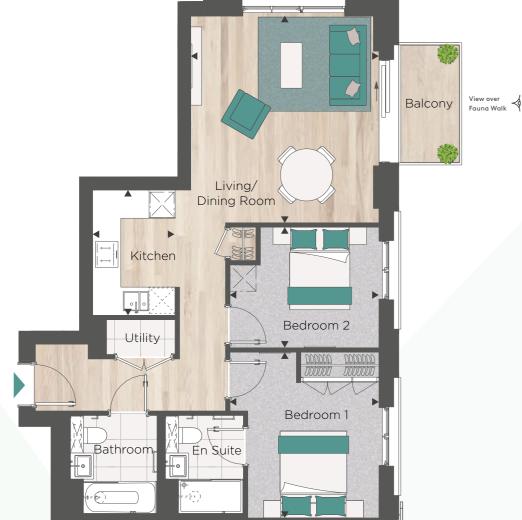

# **UNION COURT 2 BEDROOM APARTMENT** PLOT 1-02

SITE LOCATION

FLOORPLATE

ELEVATION

Berkeley Designed for life

Floorplans shown for The Eight Gardens are approximate measurements only. Exact layouts and sizes may vary. All measurements may vary within a tolerance of 5%. The dimensions are not intended to be used for carpet sizes, appliance sizes or items of furniture.

79.3 sq m

6.59m x 4.75m 3.18m x 1.90m

3.81m x 3.43m

3.43m x 2.77m

854 sq ft

21'7" x 15'7"

10′5″ x 6′2″

12'6" x 11'3"

11′3″ x 9′1″

Two Bedroom Apartment

Total Area:

Kitchen

Bedroom 1

Bedroom 2

Living/Dining Room

MAIN ENTRANCE ON FIRST FLOOR