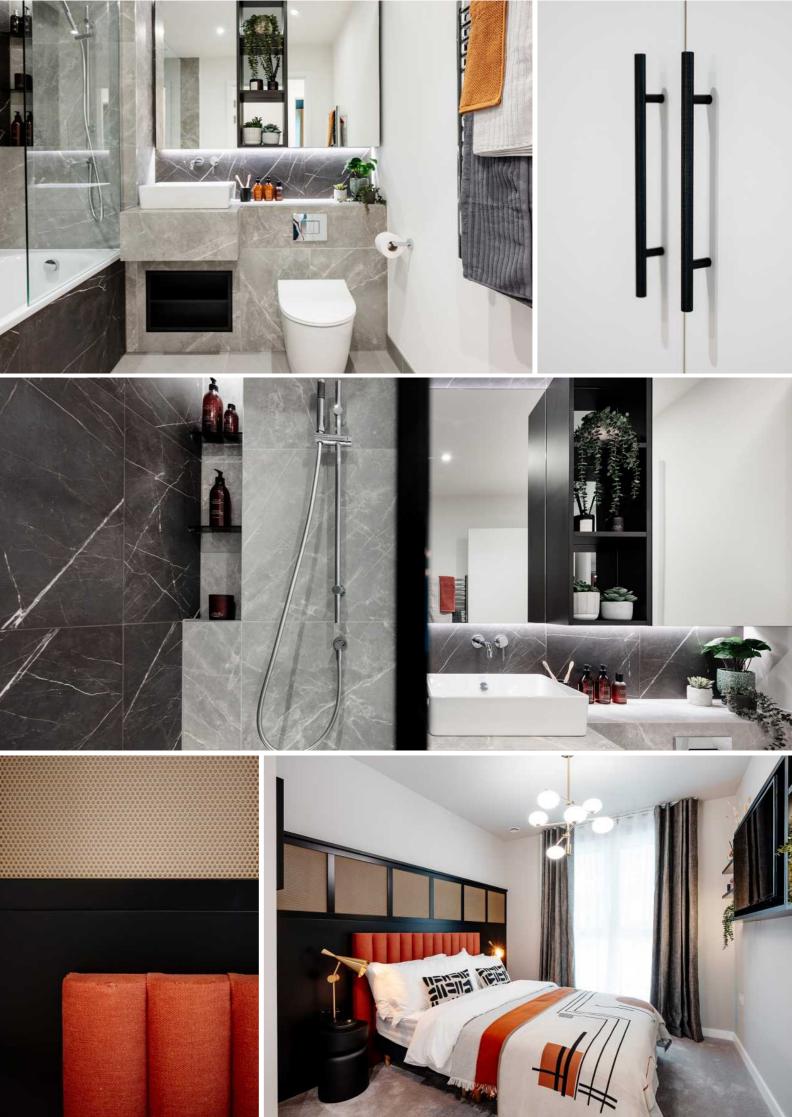

# BATHROOMS

- White steel bath with clear glass screen and niche shelving
- Counter top wash basin with wall mounted chrome tap
- Chrome overhead shower and hand-shower set in all showers and bathrooms
- Floor-standing WC with soft-close seat and dual flush control
- Mirrored vanity units with feature shelf
- Chrome towel warmer
- Feature marble effect wall tile with a stone effect floor and wall tile
- Alcove shelves in the shower/bath & under sink

# SHOWER EN SUITES

- Clear glass shower enclosure/screen with white shower tray and niche shelving
- Counter top wash basin with wall mounted chrome tap
- Chrome overhead shower and hand-shower set in all shower and bathrooms
- Floor-standing WC with soft-close seat and dual flush control
- Mirrored vanity units with feature shelf
- Chrome towel warmer
- Feature marble effect wall tile with a stone effect floor and wall tile