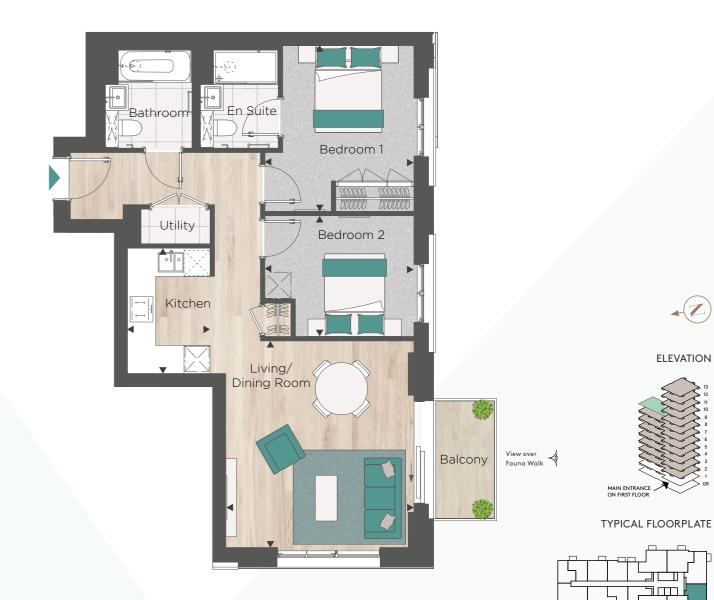

# **UNION COURT 2 BEDROOM APARTMENT** PLOT 1-02

SITE LOCATION

FLOORPLATE

ELEVATION

Berkeley Designed for life

Floorplans shown for The Eight Gardens are approximate measurements only. Exact layouts and sizes may vary. All measurements may vary within a tolerance of 5%. The dimensions are not intended to be used for carpet sizes, appliance sizes or items of furniture.

79.3 sq m

6.59m x 4.75m 3.18m x 1.90m

3.81m x 3.43m

3.43m x 2.77m

854 sq ft

21'7" x 15'7"

10′5″ x 6′2″

12'6" x 11'3"

11′3″ x 9′1″

Two Bedroom Apartment

Total Area:

Kitchen

Bedroom 1

Bedroom 2

Living/Dining Room

MAIN ENTRANCE ON FIRST FLOOR