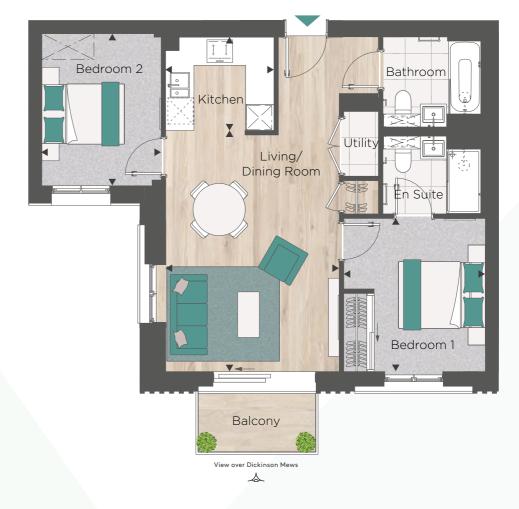

PLOT 1-01

| Two Bedroom Apartment |               |               |
|-----------------------|---------------|---------------|
| Total Area:           | 79.3 sq m     | 854 sq ft     |
| Living/Dining Room    | 6.59m x 4.75m | 21'7" x 15'7" |
| Kitchen               | 3.18m x 1.90m | 10'5" x 6'2"  |
| Bedroom 1             | 3.81m x 3.43m | 12'6" x 11'3" |
| Bedroom 2             | 3 43m x 2 77m | 11'3" x 9'1"  |

Floorplans shown for The Eight Gardens are approximate measurements only. Exact layouts and sizes may vary. All measurements may vary within a tolerance of 5%. The dimensions are not intended to be used for carpet sizes, appliance sizes or items of furniture.