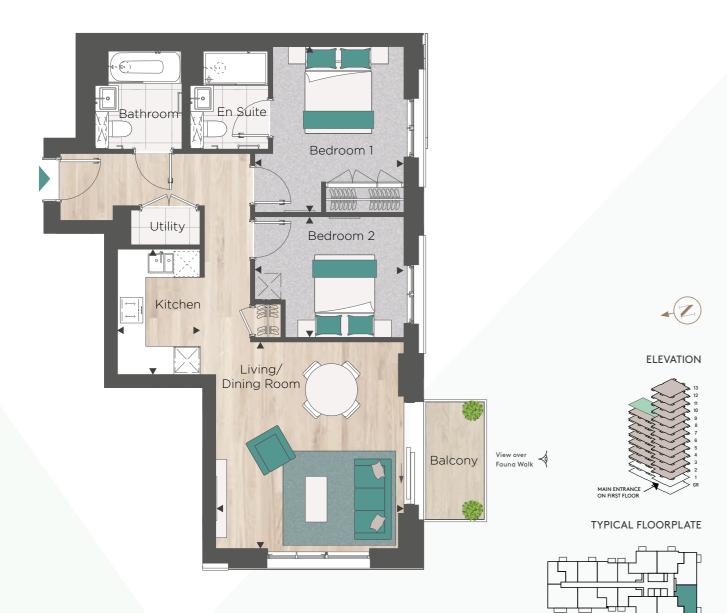

# **UNION COURT 2 BEDROOM APARTMENT** PLOT 1-02

SITE LOCATION

FLOORPLATE

ELEVATION

Berkeley Designed for life

Floorplans shown for The Eight Gardens are approximate measurements only. Exact layouts and sizes may vary. All measurements may vary within a tolerance of 5%. The dimensions are not intended to be used for carpet sizes, appliance sizes or items of furniture.

79.3 sq m

6.59m x 4.75m 3.18m x 1.90m

3.81m x 3.43m

3.43m x 2.77m

854 sq ft

21'7" x 15'7"

10′5″ x 6′2″

12'6" x 11'3"

11′3″ x 9′1″

Two Bedroom Apartment

Total Area:

Kitchen

Bedroom 1

Bedroom 2

Living/Dining Room

MAIN ENTRANCE ON FIRST FLOOR