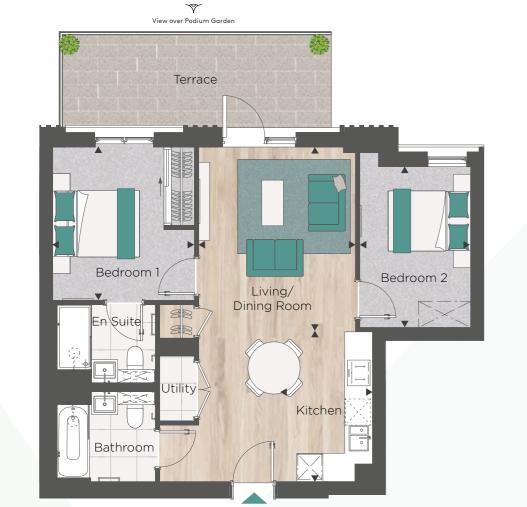

# TYPICAL FLOORPLATE

Terrace ----• Bedroom 1 Bedroom 2 ×Ý Living/ Dining Room X Bathroom En Suite Kitchen Utility • •

Y View over Podium Garder

FLOORPLATE

| 5 |  |
|---|--|
|   |  |
|   |  |

MAIN ENTRANCE ON FIRST FLOOR

SITE LOCATION

Berkeley Designed for life

\* Apartment layout shown is for floors 3-6 but floors 7 and 8 have different balconies.

Two Bedroom Apartment\*

Total Area:

Kitchen

Balcony

Bedroom 1

Bedroom 2

Living/Dining Room

Floorplans shown for The Eight Gardens are approximate measurements only. Exact layouts and sizes may vary. All measurements may vary within a tolerance of 5%. The dimensions are not intended to be used for carpet sizes, appliance sizes or items of furniture.