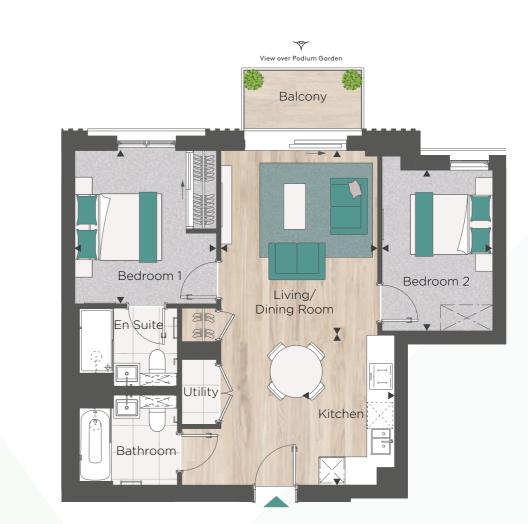

PLOT 1-01

| Two Bedroom Apartment |               |               |
|-----------------------|---------------|---------------|
| Total Area:           | 79.3 sq m     | 854 sq ft     |
| Living/Dining Room    | 6.59m x 4.75m | 21'7" x 15'7" |
| Kitchen               | 3.18m x 1.90m | 10'5" x 6'2"  |
| Bedroom 1             | 3.81m x 3.43m | 12'6" x 11'3" |
| Bedroom 2             | 3 43m x 2 77m | 11'3" x 9'1"  |

Floorplans shown for The Eight Gardens are approximate measurements only. Exact layouts and sizes may vary. All measurements may vary within a tolerance of 5%. The dimensions are not intended to be used for carpet sizes, appliance sizes or items of furniture.

# **UNION COURT 2 BEDROOM APARTMENT** PLOT 1-02

SITE LOCATION

FLOORPLATE

ELEVATION

Berkeley Designed for life

Floorplans shown for The Eight Gardens are approximate measurements only. Exact layouts and sizes may vary. All measurements may vary within a tolerance of 5%. The dimensions are not intended to be used for carpet sizes, appliance sizes or items of furniture.

79.3 sq m

6.59m x 4.75m 3.18m x 1.90m

3.81m x 3.43m

3.43m x 2.77m

854 sq ft

21'7" x 15'7"

10′5″ x 6′2″

12'6" x 11'3"

11′3″ x 9′1″

Two Bedroom Apartment

Total Area:

Kitchen

Bedroom 1

Bedroom 2

Living/Dining Room

MAIN ENTRANCE ON FIRST FLOOR