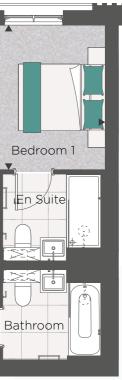

# TYPICAL FLOORPLATE

Terrace ----• Bedroom 1 Bedroom 2 ×Ý Living/ Dining Room X Bathroom En Suite Kitchen Utility • •

Y View over Podium Garder

FLOORPLATE

| 5 |  |
|---|--|
|   |  |
|   |  |

MAIN ENTRANCE ON FIRST FLOOR

# TYPICAL FLOORPLATE

Ŷ View over Podium Garder Balcony Living/ Dining Room 3 Utility Kitchen • -Bedroom 2

| Bedroom 2<br>Kitchen<br>Living/<br>Dining Room | Hillity   |
|------------------------------------------------|-----------|
| Balcony                                        | Bedroom 1 |
| View over Dickinson Mews                       |           |