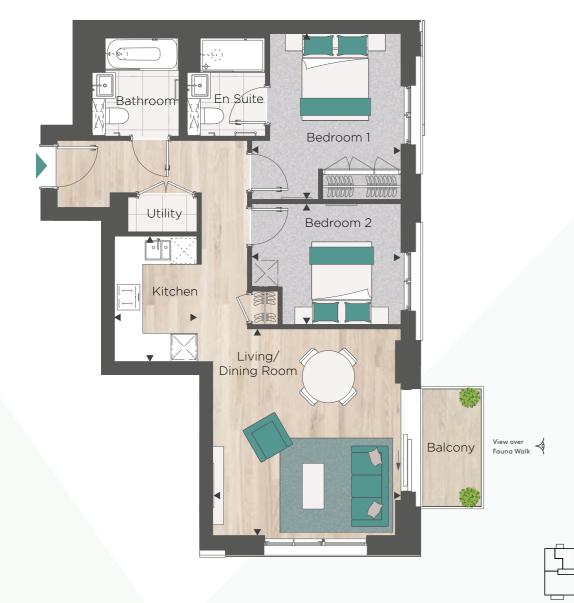

•Z ELEVATION

View over Fauna Walk ┥

-2

64.9 sq m 699 sq ft 13'11" x 11'10" Living/Dining Room 4.25m x 3.60m 3.44m x 2.15m 11′3″ x 7′0″ 3.52m x 3.26m 11'6" x 10'8" 3.70m x 2.55m 12'1" x 8'4" 40 sq ft 3.8 sq m

Two Bedroom Apartment

Total Area:

Kitchen

Balcony

Bedroom 1 Bedroom 2

View over Fauna Walk ┥

-Z

ELEVATION

| Two Bedroom Apartment |               |                 |  |
|-----------------------|---------------|-----------------|--|
| Total Area:           | 64.9 sq m     | 699 sq ft       |  |
| iving/Dining Room     | 4.25m x 3.60m | 13'11" x 11'10" |  |
| litchen               | 3.44m x 2.15m | 11'3" x 7'0"    |  |
| edroom 1              | 3.52m x 3.26m | 11′6″ x 10′8″   |  |
| Bedroom 2             | 3.70m x 2.55m | 12'1" x 8'4"    |  |
| Balconv               | 3.8 sa m      | 40 sa ft        |  |