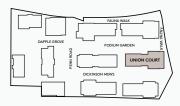

# **UNION COURT 2 BEDROOM APARTMENT** PLOT 1-02

SITE LOCATION

FLOORPLATE

ELEVATION

Berkeley Designed for life

Floorplans shown for The Eight Gardens are approximate measurements only. Exact layouts and sizes may vary. All measurements may vary within a tolerance of 5%. The dimensions are not intended to be used for carpet sizes, appliance sizes or items of furniture.

11′3″ x 9′1″

Two Bedroom Apartment

Total Area:

Kitchen

Bedroom 1

Bedroom 2

Living/Dining Room

MAIN ENTRANCE ON FIRST FLOOR