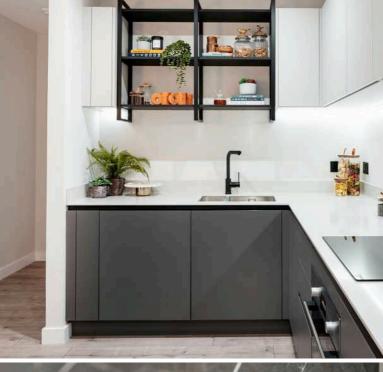

# A premium SPECIFICATION

The apartments benefit from an exceptional finish and high quality specification throughout. Together with stylish details, they create a distinctive and sophisticated look that's ready for you to enjoy from the moment you move in.

# **KITCHEN**

- Matt finish with soft close cabinets and units
- Matt black feature open shelving
- Stone worktop and upstand
- Freestanding washer/dryer in utility cupboard
- Compartmentalised waste storage
- Bowl and a half under mounted sink, where applicable
- Matt black mixer tap
- Integrated single oven
- Integrated induction hob and extract hood
- Integrated fridge/freezer
- Integrated dishwasher to all units