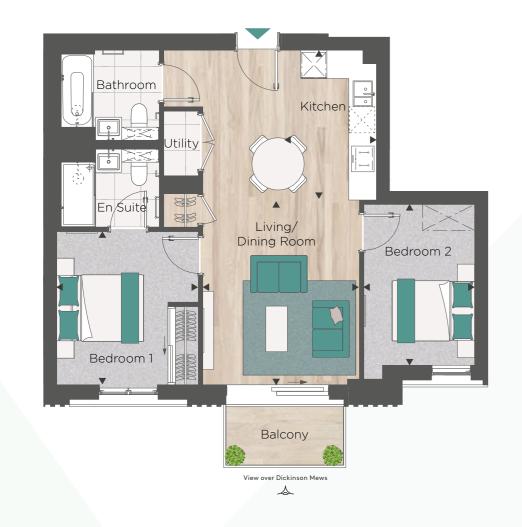

# **UNION COURT 2 BEDROOM APARTMENT** PLOT 1-02

SITE LOCATION

FLOORPLATE

ELEVATION

Berkeley Designed for life

Floorplans shown for The Eight Gardens are approximate measurements only. Exact layouts and sizes may vary. All measurements may vary within a tolerance of 5%. The dimensions are not intended to be used for carpet sizes, appliance sizes or items of furniture.

79.3 sq m

6.59m x 4.75m 3.18m x 1.90m

3.81m x 3.43m

3.43m x 2.77m

854 sq ft

21'7" x 15'7"

10′5″ x 6′2″

12'6" x 11'3"

11′3″ x 9′1″

Two Bedroom Apartment

Total Area:

Kitchen

Bedroom 1

Bedroom 2

Living/Dining Room

MAIN ENTRANCE ON FIRST FLOOR