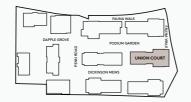

# **UNION COURT 2 BEDROOM APARTMENT** PLOT 1-02

SITE LOCATION

FLOORPLATE

ELEVATION

Berkeley Designed for life

Floorplans shown for The Eight Gardens are approximate measurements only. Exact layouts and sizes may vary. All measurements may vary within a tolerance of 5%. The dimensions are not intended to be used for carpet sizes, appliance sizes or items of furniture.

## FLOORPLATE

PLOT 2-01

| Two Bedroom Apartment |                                                                                      |  |  |
|-----------------------|--------------------------------------------------------------------------------------|--|--|
| 64.9 sq m             | 699 sq ft                                                                            |  |  |
| 4.25m x 3.60m         | 13'11" x 11'10"                                                                      |  |  |
| 3.44m x 2.15m         | 11′3″ x 7′0″                                                                         |  |  |
| 3.52m x 3.26m         | 11'6" x 10'8"                                                                        |  |  |
| 3.70m x 2.55m         | 12'1" x 8'4"                                                                         |  |  |
| 11.6 sq m             | 125 sq ft                                                                            |  |  |
|                       | <b>64.9 sq m</b><br>4.25m x 3.60m<br>3.44m x 2.15m<br>3.52m x 3.26m<br>3.70m x 2.55m |  |  |

•Z ELEVATION

FLOORPLATE

SITE LOCATION

Berkeley Designed for life

Two Bedroom Apartment Total Area: 64.9 sq m 699 sq ft 13'11" x 11'10" Living/Dining Room 4.25m x 3.60m 3.44m x 2.15m 11′3″ x 7′0″ Kitchen 3.52m x 3.26m 11'6" x 10'8" Bedroom 1 3.70m x 2.55m Bedroom 2 12'1" x 8'4" 3.8 sq m 40 sq ft Balcony