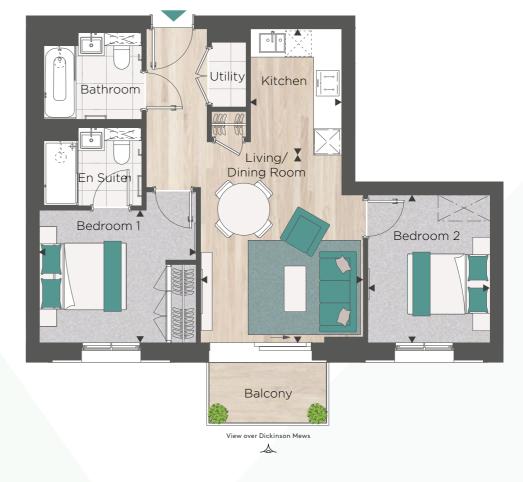

PLOT 1-01

| Two Bedroom Apartment |               |               |
|-----------------------|---------------|---------------|
| Total Area:           | 79.3 sq m     | 854 sq ft     |
| Living/Dining Room    | 6.59m x 4.75m | 21'7" x 15'7" |
| Kitchen               | 3.18m x 1.90m | 10'5" x 6'2"  |
| Bedroom 1             | 3.81m x 3.43m | 12'6" x 11'3" |
| Bedroom 2             | 3 43m x 2 77m | 11'3" x 9'1"  |

79.3 sq m

6.59m x 4.75m 3.18m x 1.90m

3.81m x 3.43m

3.43m x 2.77m

854 sq ft

21'7" x 15'7"

10′5″ x 6′2″

12'6" x 11'3"

11′3″ x 9′1″

Two Bedroom Apartment

Total Area:

Kitchen

Bedroom 1

Bedroom 2

Living/Dining Room

MAIN ENTRANCE ON FIRST FLOOR