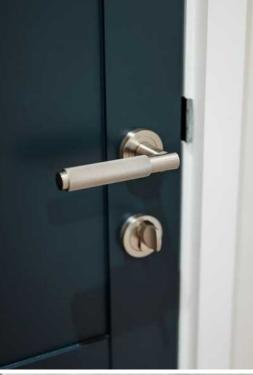

# INTERIOR FINISHES

- Engineered flooring to living, dining, kitchen, hall and reception areas
- Solid wood front entrance doors
- Internal doors in white painted finish
- Skirting in white painted finish
- Satin stainless steel ironmongery throughout
- Double glazed doors onto terraces and balconies
- Aluminium balcony decking