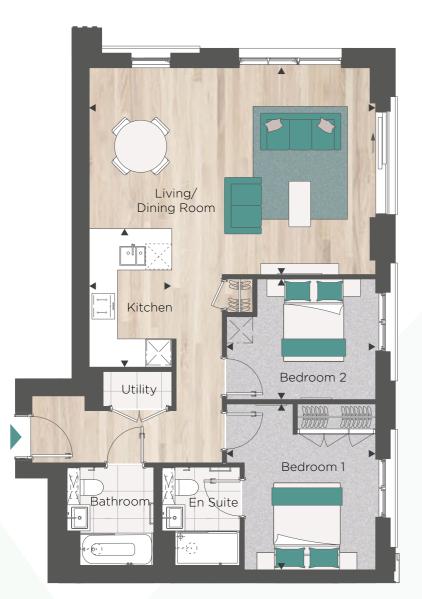

PLOT 1-01

| Two Bedroom Apartment |               |               |
|-----------------------|---------------|---------------|
| Total Area:           | 79.3 sq m     | 854 sq ft     |
| Living/Dining Room    | 6.59m x 4.75m | 21'7" x 15'7" |
| Kitchen               | 3.18m x 1.90m | 10'5" x 6'2"  |
| Bedroom 1             | 3.81m x 3.43m | 12'6" x 11'3" |
| Bedroom 2             | 3 43m x 2 77m | 11'3" x 9'1"  |

Floorplans shown for The Eight Gardens are approximate measurements only. Exact layouts and sizes may vary. All measurements may vary within a tolerance of 5%. The dimensions are not intended to be used for carpet sizes, appliance sizes or items of furniture.