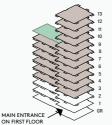

11′3″ x 9′1″

Two Bedroom Apartment

Total Area:

Kitchen

Bedroom 1

Bedroom 2

Living/Dining Room

MAIN ENTRANCE ON FIRST FLOOR