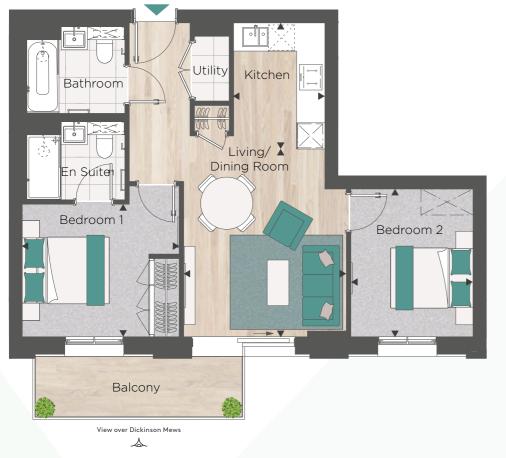

# TYPICAL FLOORPLATE

PLOT 8-08

ļĮ Bedroom 2 Bathroom Kitchen Utility Living/ Dining Room En Suite Bedroom 1 T **V**-Balcony View over Dickinson Mews  $\diamond$ 

| ~Z)       |
|-----------|
| ELEVATION |
|           |

 $\land$ 

| Two Bedroom Apartment |               |                |  |  |  |  |  |
|-----------------------|---------------|----------------|--|--|--|--|--|
| Total Area:           | 67.7 sq m     | 728 sq ft      |  |  |  |  |  |
| Living/Dining Room    | 4.35m x 3.98m | 14'3" x 13'0"  |  |  |  |  |  |
| Kitchen               | 2.65m x 2.64m | 8′8″ x 8′8″    |  |  |  |  |  |
| Bedroom 1             | 3.41m x 3.32m | 11'2" x 10'11" |  |  |  |  |  |
| Bedroom 2             | 3.15m x 2.78m | 10'4" x 9'1"   |  |  |  |  |  |
| Balcony               | 3.8 sq m      | 40 sq ft       |  |  |  |  |  |