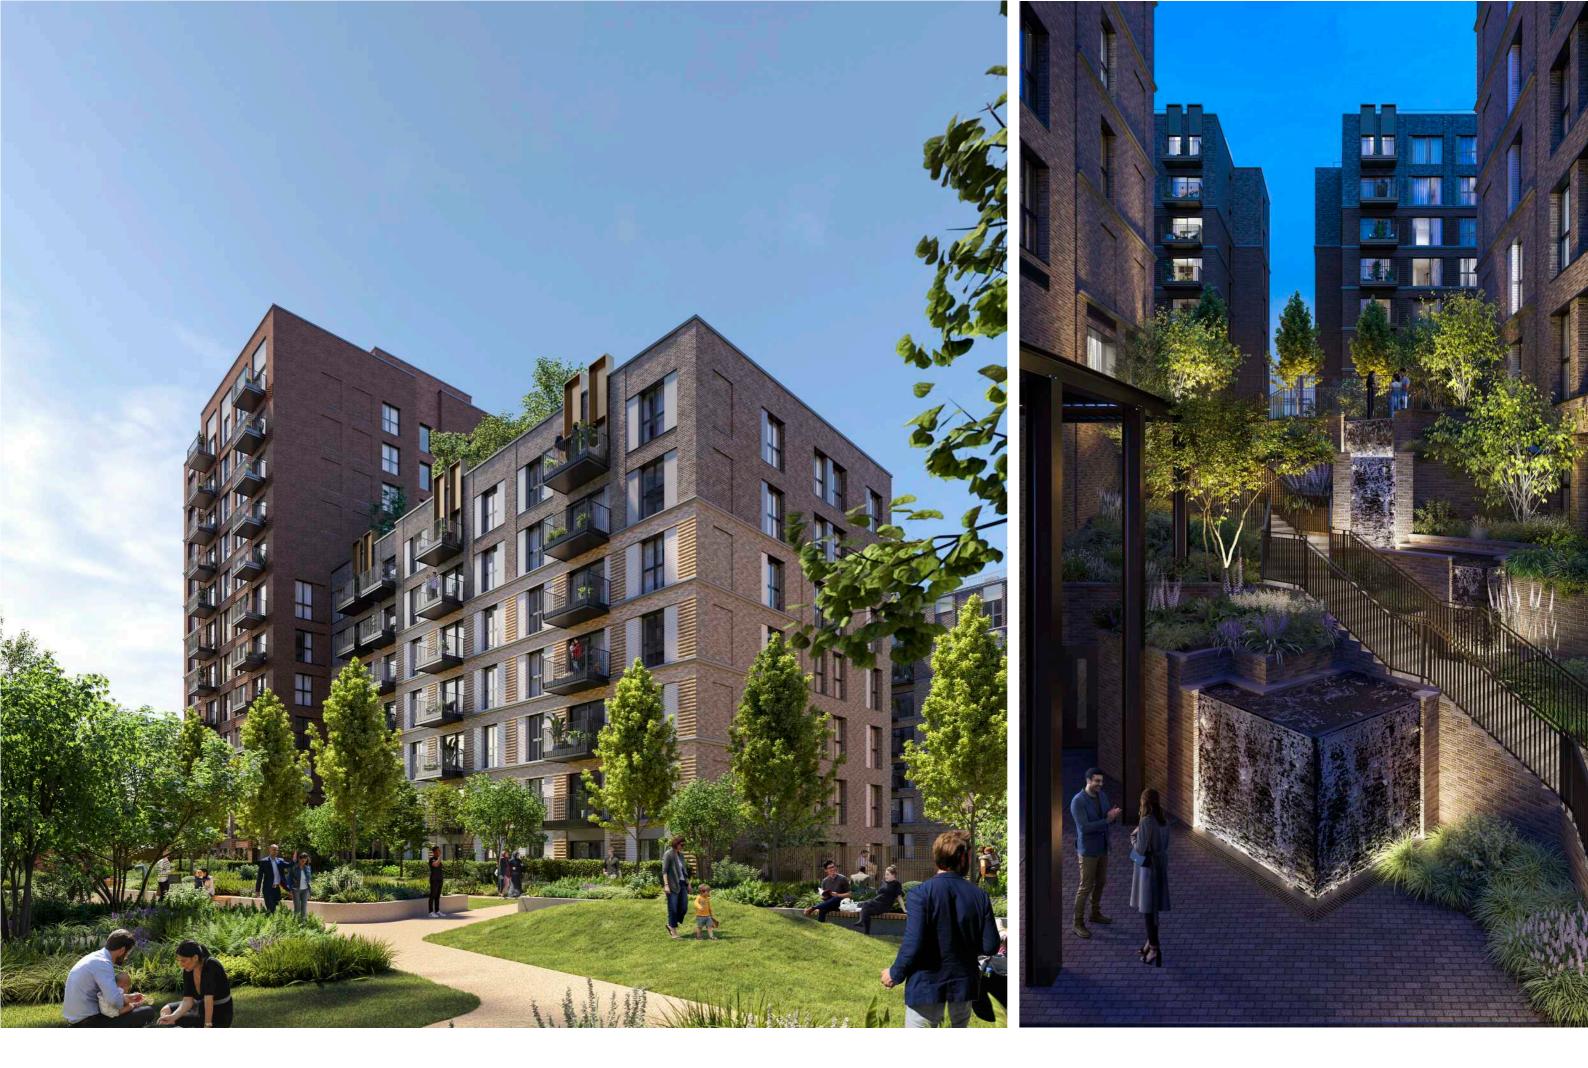

# COMMUNAL AREAS

- Carpeting to all corridors
- Tiled and carpeted entrance lobbies
- Lifts serving all accessible floors •
- 12-hour concierge •
- Business lounge for residents ٠
- Residents' private gym •
- Residents' meeting room •
- Cinema Room
- Architecturally designed hard and soft landscaping featuring courtyard with public art and rooftop garden areas
- Secure cycle stores