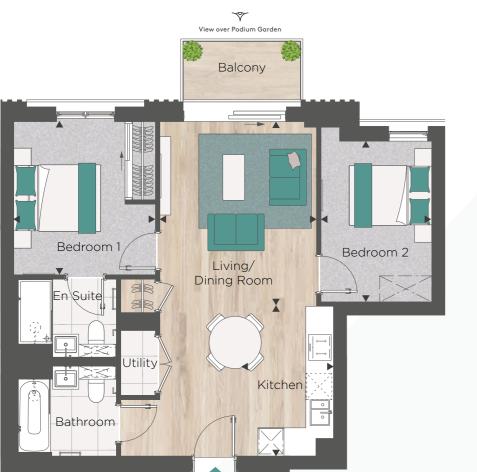

PLOT 1-01

| Two Bedroom Apartment |               |               |
|-----------------------|---------------|---------------|
| Total Area:           | 79.3 sq m     | 854 sq ft     |
| Living/Dining Room    | 6.59m x 4.75m | 21'7" x 15'7" |
| Kitchen               | 3.18m x 1.90m | 10'5" x 6'2"  |
| Bedroom 1             | 3.81m x 3.43m | 12'6" x 11'3" |
| Bedroom 2             | 3 43m x 2 77m | 11'3" x 9'1"  |

Floorplans shown for The Eight Gardens are approximate measurements only. Exact layouts and sizes may vary. All measurements may vary within a tolerance of 5%. The dimensions are not intended to be used for carpet sizes, appliance sizes or items of furniture.