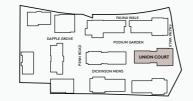

# **UNION COURT 2 BEDROOM APARTMENT** PLOT 1-02

SITE LOCATION

FLOORPLATE

ELEVATION

Berkeley Designed for life

Floorplans shown for The Eight Gardens are approximate measurements only. Exact layouts and sizes may vary. All measurements may vary within a tolerance of 5%. The dimensions are not intended to be used for carpet sizes, appliance sizes or items of furniture.

11′3″ x 9′1″

Two Bedroom Apartment

Total Area:

Kitchen

Bedroom 1

Bedroom 2

Living/Dining Room

MAIN ENTRANCE ON FIRST FLOOR