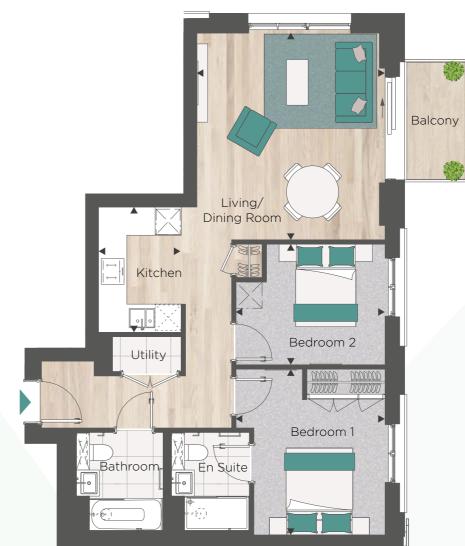

PLOT 1-01

| Two Bedroom Apartment |               |               |
|-----------------------|---------------|---------------|
| Total Area:           | 79.3 sq m     | 854 sq ft     |
| Living/Dining Room    | 6.59m x 4.75m | 21'7" x 15'7" |
| Kitchen               | 3.18m x 1.90m | 10'5" x 6'2"  |
| Bedroom 1             | 3.81m x 3.43m | 12'6" x 11'3" |
| Bedroom 2             | 3 43m x 2 77m | 11'3" x 9'1"  |

79.3 sq m

6.59m x 4.75m 3.18m x 1.90m

3.81m x 3.43m

3.43m x 2.77m

854 sq ft

21'7" x 15'7"

10′5″ x 6′2″

12'6" x 11'3"

11′3″ x 9′1″

Two Bedroom Apartment

Total Area:

Kitchen

Bedroom 1

Bedroom 2

Living/Dining Room

MAIN ENTRANCE ON FIRST FLOOR