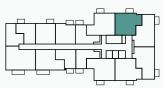

# **UNION COURT 2 BEDROOM APARTMENT** PLOT 1-02

SITE LOCATION

FLOORPLATE

ELEVATION

Berkeley Designed for life

Floorplans shown for The Eight Gardens are approximate measurements only. Exact layouts and sizes may vary. All measurements may vary within a tolerance of 5%. The dimensions are not intended to be used for carpet sizes, appliance sizes or items of furniture.

11′3″ x 9′1″

Two Bedroom Apartment

Total Area:

Kitchen

Bedroom 1

Bedroom 2

Living/Dining Room

MAIN ENTRANCE ON FIRST FLOOR