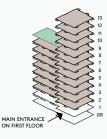

--------------|-----------------|--|
| Total Area:           | 64.9 sq m     | 699 sq ft       |  |
| Living/Dining Room    | 4.25m x 3.60m | 13'11" x 11'10" |  |
| Kitchen               | 3.44m x 2.15m | 11′3″ x 7′0″    |  |
| Bedroom 1             | 3.52m x 3.26m | 11′6″ x 10′8″   |  |
| Bedroom 2             | 3.70m x 2.55m | 12'1" x 8'4"    |  |
| Balcony               | 3.8 sq m      | 40 sq ft        |  |
|                       |               |                 |  |

Floorplans shown for The Eight Gardens are approximate measurements only. Exact layouts and sizes may vary. All measurements may vary within a tolerance of 5%. The dimensions are not intended to be used for carpet sizes, appliance sizes or items of furniture.

•Z ELEVATION



View over Fauna Walk ┥

-2



## ELEVATION



# TYPICAL FLOORPLATE











PLOT 8-04



| Bathroom<br>Utility<br>En/Suite<br>Bedroom 1 | Livi<br>Dining |
|----------------------------------------------|----------------|
|                                              | Ba             |
|                                              | View over      |

| Two Bedroom Ap<br>Total Area: | artment<br>64.9 sg m | 699 s       |
|-------------------------------|----------------------|-------------|
| Living/Dining Room            | 4.25m x 3.60m        | 13′11″ x 11 |
| Kitchen                       | 3.44m x 2.15m        | 11′3″ x     |
| Bedroom 1                     | 3.52m x 3.26m        | 11′6″ x 1   |
| Bedroom 2                     | 3.70m x 2.55m        | 12′1″ x     |
| Balcony                       | 3.8 sq m             | 40 s