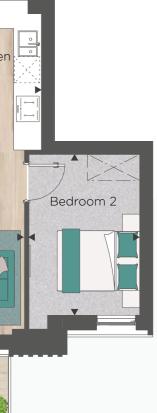

# **UNION COURT 2 BEDROOM APARTMENT** PLOT 1-02

SITE LOCATION

FLOORPLATE

ELEVATION

Berkeley Designed for life

Floorplans shown for The Eight Gardens are approximate measurements only. Exact layouts and sizes may vary. All measurements may vary within a tolerance of 5%. The dimensions are not intended to be used for carpet sizes, appliance sizes or items of furniture.

79.3 sq m

6.59m x 4.75m 3.18m x 1.90m

3.81m x 3.43m

3.43m x 2.77m

854 sq ft

21'7" x 15'7"

10′5″ x 6′2″

12'6" x 11'3"

11′3″ x 9′1″

Two Bedroom Apartment

Total Area:

Kitchen

Bedroom 1

Bedroom 2

Living/Dining Room

MAIN ENTRANCE ON FIRST FLOOR