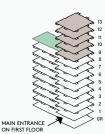

11′3″ x 9′1″

Two Bedroom Apartment

Total Area:

Kitchen

Bedroom 1

Bedroom 2

Living/Dining Room

MAIN ENTRANCE ON FIRST FLOOR

# ELEVATION

-2

MAIN ENTRANCE , ON FIRST FLOOR

# ELEVATION

-Z

- MAIN ENTRANCE ON FIRST FLOOR

# ELEVATION

- MAIN ENTRANCE ON FIRST FLOOR