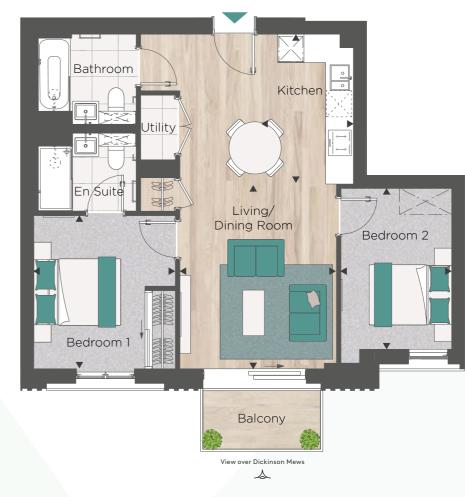

# TYPICAL FLOORPLATE

PLOT 8-08

ļĮ Bedroom 2 Bathroom Kitchen Utility Living/ Dining Room En Suite Bedroom 1 T **V**-Balcony View over Dickinson Mews  $\diamond$ 

| ~Z)       |
|-----------|
| ELEVATION |
|           |

SITE LOCATION

Berkeley Designed for life

14'2" x 12'3" Living/Dining Room 4.32m x 3.74m 2.90m x 2.10m Kitchen 9'6" x 6'10" 3.61m x 3.05m 11'10" x 10'0" Bedroom 1 3.40m x 2.81m Bedroom 2 11'1" x 9'2" 40 sq ft Balcony 3.8 sq m

61.7 sq m

664 sq ft

Two Bedroom Apartment

Total Area:

Floorplans shown for The Eight Gardens are approximate measurements only. Exact layouts and sizes may vary. All measurements may vary within a tolerance of 5%. The dimensions are not intended to be used for carpet sizes, appliance sizes or items of furniture.

| Two Bedroom Ap     | artment       |               |
|--------------------|---------------|---------------|
| Total Area:        | 66.5 sq m     | 716 sq ft     |
| Living/Dining Room | 5.54m x 3.99m | 18'2" x 13'1" |
| Kitchen            | 2.50m x 2.15m | 8'2" x 7'0"   |
| Bedroom 1          | 3.52m x 3.26m | 11'6" x 10'8" |
| Bedroom 2          | 3.50m x 2.75m | 11′5″ x 9′0″  |
| Balcony            | 3.8 sq m      | 40 sq ft      |