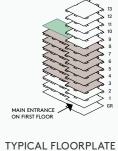

11′3″ x 9′1″

Two Bedroom Apartment

Total Area:

Kitchen

Bedroom 1

Bedroom 2

Living/Dining Room

MAIN ENTRANCE ON FIRST FLOOR

# TYPICAL FLOORPLATE

PLOTS 2-02, 3-02, 4-02, 5-02, 6-02, 7-02

| Two Bedroom Apartment |               |               |
|-----------------------|---------------|---------------|
| Total Area:           | 70.3 sq m     | 757 sq ft     |
| Living/Dining Room    | 4.75m x 4.33m | 15'7" x 14'2" |
| Kitchen               | 2.88m x 1.90m | 9′5″ x 6′2″   |
| Bedroom 1             | 3.81m x 3.43m | 12′6″ x 11′3″ |
| Bedroom 2             | 3.43m x 2.77m | 11′3″ x 9′1″  |
| Balcony               | 3.8 sq m      | 40 sq ft      |
|                       |               |               |