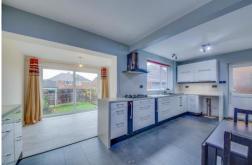

## 4 Wasteneys Road | Todwick | Sheffield | S26 1JF

Bell & Co Estates are pleased to present this THREE BEDROOM semi detached home in Todwick for rent. In brief the property compromises of spacious entrance hallway with understairs storage and downstairs wc, front facing spacious lounge, LARGE OPEN PLAN modern fitted kitchen with dining area, and rear door access to the garden. Upstairs are TWO LARGE BEDROOMS, one with fitted wardrobes and drawers, further good sized single bedroom with fitted wardrobe and family bathroom complete with separate shower cubicle, bath, wash basin with storage and wc. Within the loft is a further room accessed by a pull down ladder, this could be used as an office or large storage space with Velux windows and power. To the front of the property is a large driveway with grassed area, to the side is the detached garage and access to the rear garden where you will find a patio area, decked area and lawn. Close to all local amenities, schools and transport links this would make a great family home! Call now to arrange your viewing.

## £1,100 pcm

- Three Bedroom Semi Detached
- Spacious Throughout
- Large Entrance Hallway
- Downstairs WC
- Spacious Lounge
- Modern Fitted Kitchen with Dining Area
- Driveway with Garage
- Enclosed Rear Garden