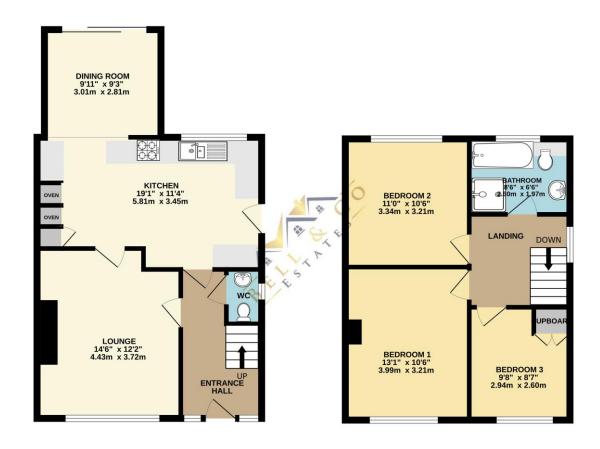

## 4 Wasteneys Road | Todwick | Sheffield | S26 1JF

Bell & Co Estates are pleased to present this THREE BEDROOM semi detached home in Todwick for rent. In brief the property compromises of spacious entrance hallway with understairs storage and downstairs wc, front facing spacious lounge, LARGE OPEN PLAN modern fitted kitchen with dining area, and rear door access to the garden. Upstairs are TWO LARGE BEDROOMS, one with fitted wardrobes and drawers, further good sized single bedroom with fitted wardrobe and family bathroom complete with separate shower cubicle, bath, wash basin with storage and wc. Within the loft is a further room accessed by a pull down ladder, this could be used as an office or large storage space with Velux windows and power. To the front of the property is a large driveway with grassed area, to the side is the detached garage and access to the rear garden where you will find a patio area, decked area and lawn. Close to all local amenities, schools and transport links this would make a great family home! Call now to arrange your viewing.

GROUND FLOOR 542 sq.ft. (50.3 sq.m.) approx.

1ST FLOOR 456 sq.ft. (42.4 sq.m.) approx.