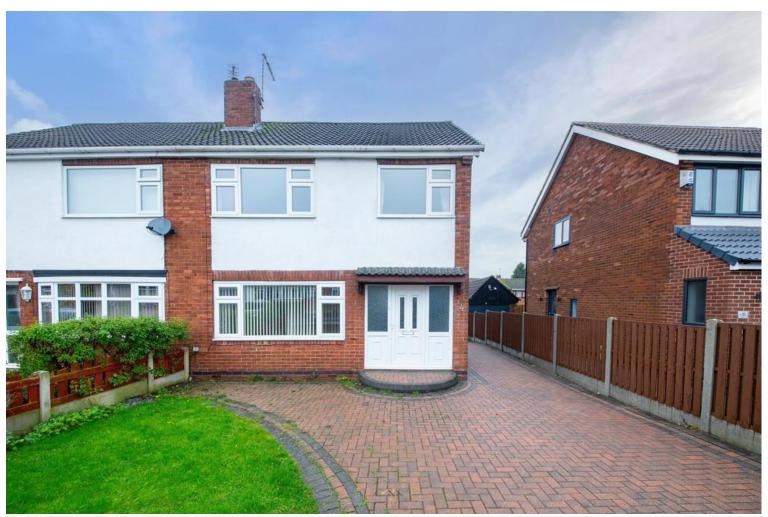

## 4 Wasteneys Road | Todwick | Sheffield | S26 1JF

Bell & Co Estates are pleased to present this THREE BEDROOM semi detached home in Todwick for rent. In brief the property compromises of spacious entrance hallway with understairs storage and downstairs wc, front facing spacious lounge, LARGE OPEN PLAN modern fitted kitchen with dining area, and rear door access to the garden. Upstairs are TWO LARGE BEDROOMS, one with fitted wardrobes and drawers, further good sized single bedroom with fitted wardrobe and family bathroom complete with separate shower cubicle, bath, wash basin with storage and wc. Within the loft is a further room accessed by a pull down ladder, this could be used as an office or large storage space with Velux windows and power. To the front of the property is a large driveway with grassed area, to the side is the detached garage and access to the rear garden where you will find a patio area, decked area and lawn. Close to all local amenities, schools and transport links this would make a great family home! Call now to arrange your viewing.

## £1,100 pcm

- Three Bedroom Semi Detached
- Spacious Throughout
- Large Entrance Hallway
- Downstairs WC
- Spacious Lounge
- Modern Fitted Kitchen with Dining Area
- Driveway with Garage
- Enclosed Rear Garden