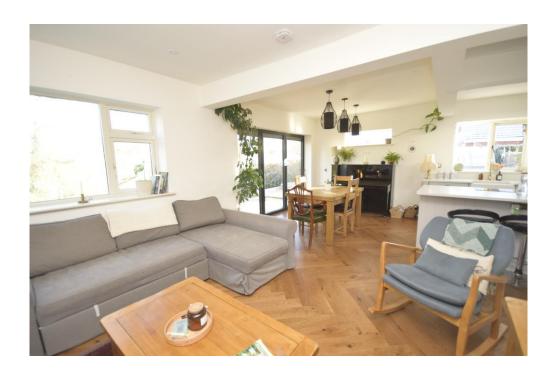

Lismore is an impressive four bedroom detached bungalow nestled in an idyllic location in the desirable hamlet of Cuddington which is just a short distance from the picturesque and bustling village of Malpas. Enjoying lovely views over fields, this wonderful home is ideal if you are looking for a property in a tranquil rural location yet want to be within easy access of local villages and towns. Finished to an excellent standard, the current owners have transformed it into a wonderful home that is beautifully presented throughout with accommodation comprising Entrance Hall, superb open plan Kitchen/Dining/Family Room with bi-folding doors opening onto the rear garden, Utility Room, Four Bedrooms including the Master Bedroom with Dressing Room and En Suite and there is also a separate Family Bathroom. Externally, the property is approached through timber gates onto a spacious gravel driveway with ample parking space for several vehicles and there is also a single garage. The good size rear garden is mainly laid to lawn with several paved seating areas ideal for relaxing and enjoying the tranquil surroundings.

## Lismore, Chorlton Lane, Cuddington, Malpas, SY14 7EN

KITCHEN/DINING/FAMILY ROOM 22' 7" x 21' 7" (6.88m x 6.58m) max

**UTILITY ROOM** 9' 6" x 5' 2" (2.9m x 1.57m)

MASTER BEDROOM 14' 3" x 11' 3" (4.34m x 3.43m)