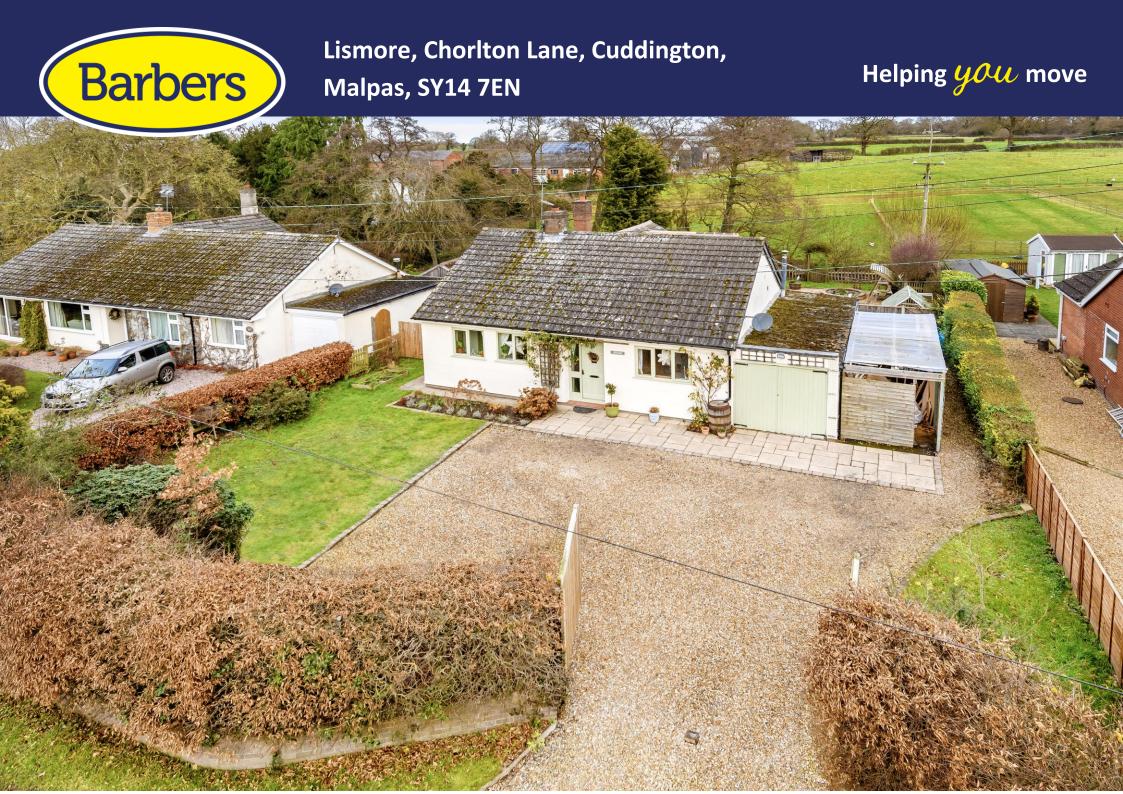

# Offers In Region Of £550,000

A beautifully presented four bedroom detached bungalow with driveway, single garage and rear garden overlooking fields, situated in the desirable rural hamlet of Cuddington yet within easy access of the bustling South Cheshire village of Malpas.

Lismore is an impressive four bedroom detached bungalow nestled in an idyllic location in the desirable hamlet of Cuddington which is just a short distance from the picturesque and bustling village of Malpas. Enjoying lovely views over fields, this wonderful home is ideal if you are looking for a property in a tranquil rural location yet want to be within easy access of local villages and towns. Finished to an excellent standard, the current owners have transformed it into a wonderful home that is beautifully presented throughout with accommodation comprising Entrance Hall, superb open plan Kitchen/Dining/Family Room with bi-folding doors opening onto the rear garden, Utility Room, Four Bedrooms including the Master Bedroom with Dressing Room and En Suite and there is also a separate Family Bathroom. Externally, the property is approached through timber gates onto a spacious gravel driveway with ample parking space for several vehicles and there is also a single garage. The good size rear garden is mainly laid to lawn with several paved seating areas ideal for relaxing and enjoying the tranquil surroundings.