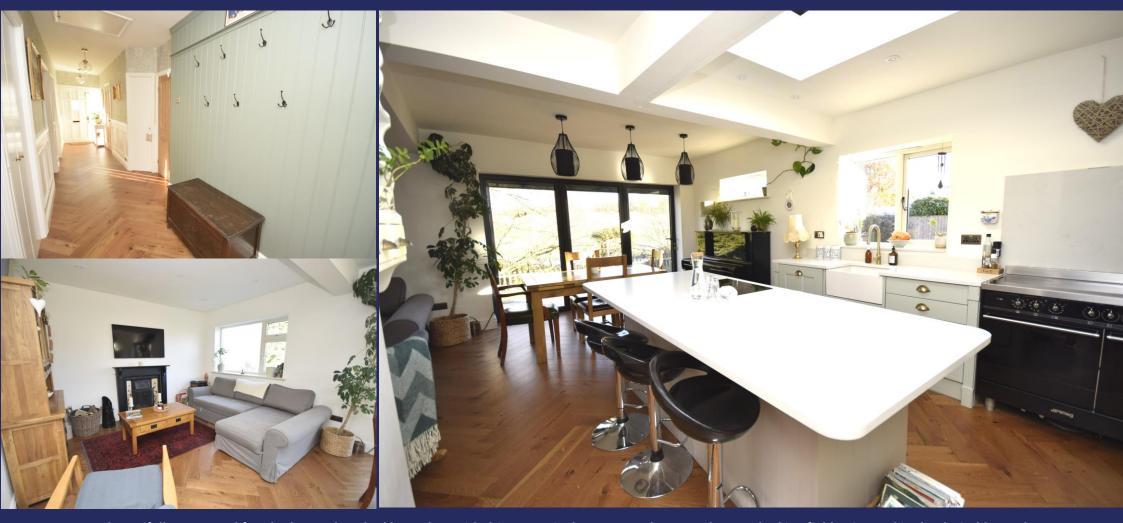

Lismore is an impressive four bedroom detached bungalow nestled in an idyllic location in the desirable hamlet of Cuddington which is just a short distance from the picturesque and bustling village of Malpas. Enjoying lovely views over fields, this wonderful home is ideal if you are looking for a property in a tranquil rural location yet want to be within easy access of local villages and towns. Finished to an excellent standard, the current owners have transformed it into a wonderful home that is beautifully presented throughout with accommodation comprising Entrance Hall, superb open plan Kitchen/Dining/Family Room with bi-folding doors opening onto the rear garden, Utility Room, Four Bedrooms including the Master Bedroom with Dressing Room and En Suite and there is also a separate Family Bathroom. Externally, the property is approached through timber gates onto a spacious gravel driveway with ample parking space for several vehicles and there is also a single garage. The good size rear garden is mainly laid to lawn with several paved seating areas ideal for relaxing and enjoying the tranquil surroundings.

## Lismore, Chorlton Lane, Cuddington, Malpas, SY14 7EN

KITCHEN/DINING/FAMILY ROOM 22' 7" x 21' 7" (6.88m x 6.58m) max

**UTILITY ROOM** 9' 6" x 5' 2" (2.9m x 1.57m)

MASTER BEDROOM 14' 3" x 11' 3" (4.34m x 3.43m)