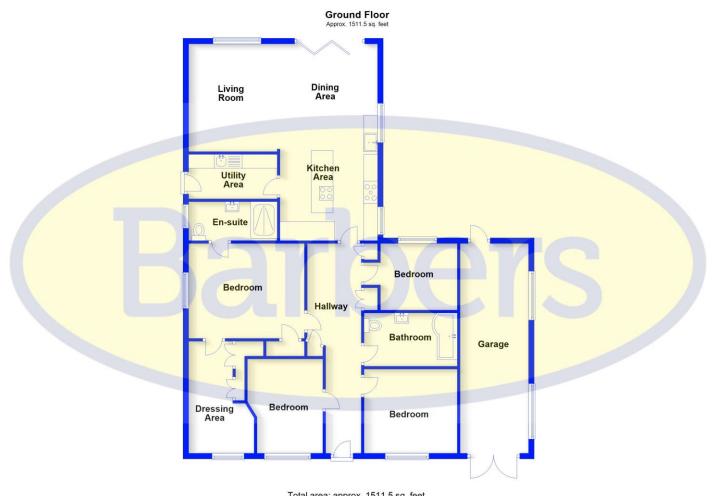

## Lismore, Chorlton Lane, Cuddington, Malpas, SY14 7EN

KITCHEN/DINING/FAMILY ROOM 22' 7" x 21' 7" (6.88m x 6.58m) max

**UTILITY ROOM** 9' 6" x 5' 2" (2.9m x 1.57m)

MASTER BEDROOM 14' 3" x 11' 3" (4.34m x 3.43m)

DRESSING ROOM 13' 4" x 7' 1" (4.06m x 2.16m)

**BEDROOM TWO** 10' 9" x 9' 9" (3.28m x 2.97m)

**BEDROOM THREE** 11' 2" x 8' 9" (3.4m x 2.67m)

**BEDROOM FOUR** 9' 4" x 8' 1" (2.84m x 2.46m)

GARAGE 25' 5" x 8' 5" (7.75m x 2.57m)

Total area: approx. 1511.5 sq. feet

Plan produced by www.firstpropertyservices.co.uk. We accept no responsibility for any mistake or inaccuracy contained within the floorplan. The floorplan is provided as a guide and should be taken as an illustration only. The measurements, contents and positioning are approximations only and provided as a guidance tool and not an exact replication of the property Plan produced using PlanUp.