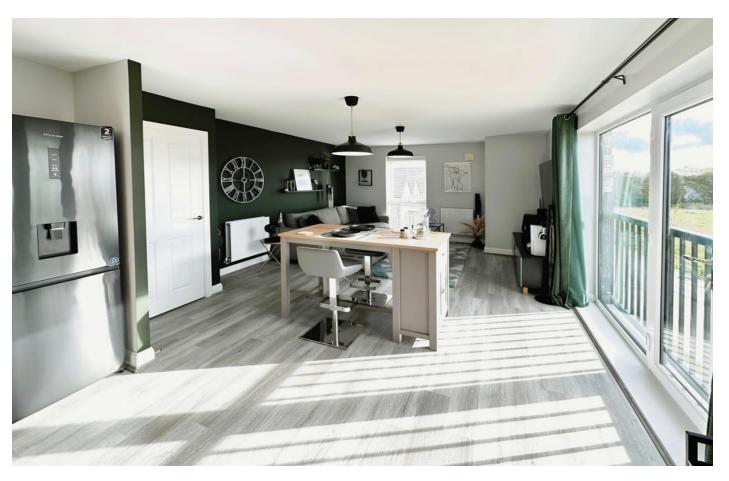

# 2 Bedrooms Apartment Swindon, East Wichel

- MODERN APARTMENT
- OPEN PLAN LIVING
- NO ONWARD CHAIN
- TWO DOUBLE BEDROOMS
- JULIETTE BALCONY
- GAS CENTRAL HEATING
- ALLOCATED PARKING

\*\*AN IDEAL FIRST TIME OR INVESTMENT BUY\*\* A beautifully presented modern apartment ideally located just a short walk from local amenities. Accommodation briefly comprises open plan sitting room/ kitchen with Juliette balcony offering far reaching views, two double bedrooms and bathroom.

There is a fitted kitchen comprising a range of units, electric oven, gas hob, and space for fridge/freezer and dishwasher. The kitchen is open to the dining area and living area together with two double bedrooms, family bathroom and ample storage to include a utilities cupboard.