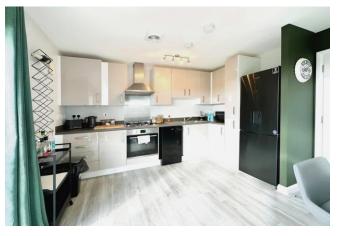

There is a fitted kitchen comprising a range of units, electric oven, gas hob, and space for fridge/freezer and dishwasher. The kitchen is open to the dining area and living area together with two double bedrooms, family bathroom and ample storage to include a utilities cupboard.