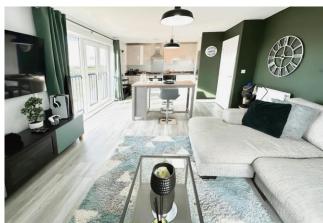

# 2 Bedrooms Apartment Swindon, East Wichel

- MODERN APARTMENT
- OPEN PLAN LIVING
- NO ONWARD CHAIN
- TWO DOUBLE BEDROOMS
- JULIETTE BALCONY
- GAS CENTRAL HEATING
- ALLOCATED PARKING

\*\*AN IDEAL FIRST TIME OR INVESTMENT BUY\*\* A beautifully presented modern apartment ideally located just a short walk from local amenities. Accommodation briefly comprises open plan sitting room/ kitchen with Juliette balcony offering far reaching views, two double bedrooms and bathroom.

There is a fitted kitchen comprising a range of units, electric oven, gas hob, and space for fridge/freezer and dishwasher. The kitchen is open to the dining area and living area together with two double bedrooms, family bathroom and ample storage to include a utilities cupboard.