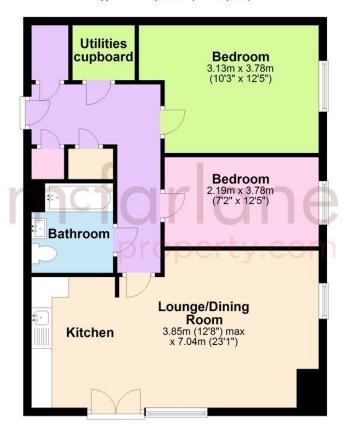

There is a fitted kitchen comprising a range of units, electric oven, gas hob, and space for fridge/freezer and dishwasher. The kitchen is open to the dining area and living area together with two double bedrooms, family bathroom and ample storage to include a utilities cupboard.

#### **Ground Floor**

Approx. 66.0 sq. metres (710.4 sq. feet)

Total area: approx. 66.0 sq. metres (710.4 sq. feet)

Our team are friendly, experienced and are all local. They know it better than they do their own living rooms and can help you find what you're looking for because we love where we live.