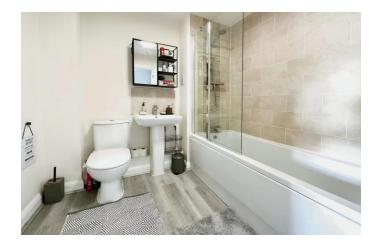

There is a fitted kitchen comprising a range of units, electric oven, gas hob, and space for fridge/freezer and dishwasher. The kitchen is open to the dining area and living area together with two double bedrooms, family bathroom and ample storage to include a utilities cupboard.