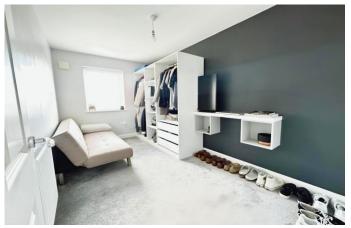

There is a fitted kitchen comprising a range of units, electric oven, gas hob, and space for fridge/freezer and dishwasher. The kitchen is open to the dining area and living area together with two double bedrooms, family bathroom and ample storage to include a utilities cupboard.