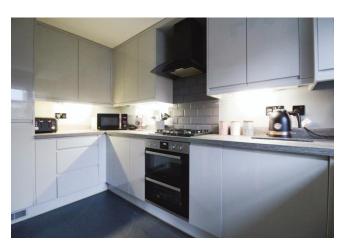

A beautifully presented semi-detached house offering spacious accommodation to include hallway, generous sitting room, additional family room, re-fitted kitchen, three bedrooms (en-suite to master) recently fitted family bathroom, fully enclosed rear garden, garage and parking.

A beautifully presented semidetached house located in a quiet cul-de-sac in the popular Haydon End. To the ground floor there is a generous entrance hall leading to the recently fitted WREN kitchen with integrated appliances to include electric oven, gas hob, fridge, freezer and dishwasher. A spacious sitting room leading to the separate family room which in turn leads to the garden.