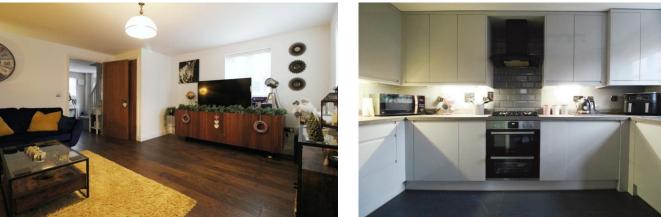

A beautifully presented semidetached house located in a quiet cul-de-sac in the popular Haydon End. To the ground floor there is a generous entrance hall leading to the recently fitted WREN kitchen with integrated appliances to include electric oven, gas hob, fridge, freezer and dishwasher. A spacious sitting room leading to the separate family room which in turn leads to the garden.