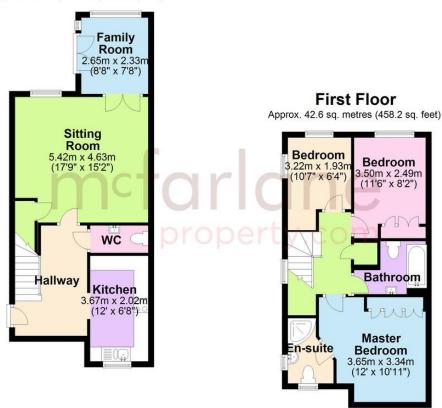

## 3 Bedrooms Semi-Detached House

Haydon End, North Swindon

- SEMI-DETACHED HOUSE
- TWO RECEPTION ROOMS
- THREE BEDROOMS
- RECENTLY FITTED KITCHEN AND BATHROOM
- IMMACULATELY PRESENTED THROUGHOUT
- ENCLOSED REAR GARDEN
- GARAGE AND AMPLE
  PARKING
- SOLID OAK FLOORING

A beautifully presented semi-detached house offering spacious accommodation to include hallway, generous sitting room, additional family room, re-fitted kitchen, three bedrooms (en-suite to master) recently fitted family bathroom, fully enclosed rear garden, garage and parking.

A beautifully presented semidetached house located in a quiet cul-de-sac in the popular Haydon End. To the ground floor there is a generous entrance hall leading to the recently fitted WREN kitchen with integrated appliances to include electric oven, gas hob, fridge, freezer and dishwasher. A spacious sitting room leading to the separate family room which in turn leads to the garden.

To the first floor the master bedroom benefits from built in wardrobes and an en-suite shower room. There are two further double bedrooms and a family bathroom with a recently fitted modern three piece suite comprising bath with shower over, basin and WC.

Further benefits include solid oak flooring, new oak doors, single garage with parking and additional off road parking. To the rear there is a fully enclosed low maintenance garden with patio area, astroturf and raised decking area with side access.

## **Ground Floor**

Approx. 46.7 sq. metres (502.3 sq. feet)

Total area: approx. 89.2 sq. metres (960.5 sq. feet)

Our team are friendly, experienced and are all local. They know it better than they do their own living rooms and can help you find what you're looking for because we love where we live.