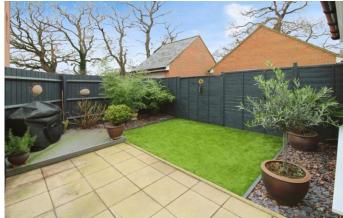

Further benefits include solid oak flooring, new oak doors, single garage with parking and additional off road parking. To the rear there is a fully enclosed low maintenance garden with patio area, astroturf and raised decking area with side access.