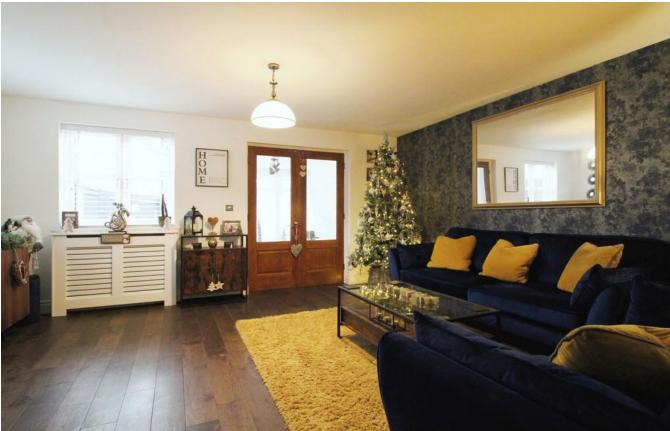

A beautifully presented semi-detached house offering spacious accommodation to include hallway, generous sitting room, additional family room, re-fitted kitchen, three bedrooms (en-suite to master) recently fitted family bathroom, fully enclosed rear garden, garage and parking.

A beautifully presented semidetached house located in a quiet cul-de-sac in the popular Haydon End. To the ground floor there is a generous entrance hall leading to the recently fitted WREN kitchen with integrated appliances to include electric oven, gas hob, fridge, freezer and dishwasher. A spacious sitting room leading to the separate family room which in turn leads to the garden.

Further benefits include solid oak flooring, new oak doors, single garage with parking and additional off road parking. To the rear there is a fully enclosed low maintenance garden with patio area, astroturf and raised decking area with side access.