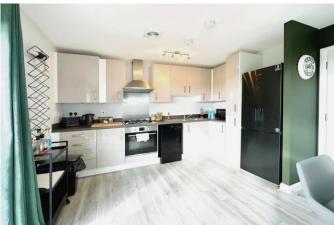

There is a fitted kitchen comprising a range of units, electric oven, gas hob, and space for fridge/freezer and dishwasher. The kitchen is open to the dining area and living area together with two double bedrooms, family bathroom and ample storage to include a utilities cupboard.