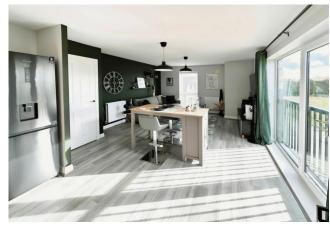

# \*\*SHARED OWNERSHIP AT 45%\*\*

A beautifully presented modern apartment ideally located just a short walk from local amenities. Accommodation briefly comprises open plan sitting room/ kitchen with juliette balcony offering far reaching views, two double bedrooms and bathroom.

There is a fitted kitchen comprising a range of units, electric oven, gas hob, and space for fridge/freezer and dishwasher. The kitchen is open to the dining area and living area together with two double bedrooms, family bathroom and ample storage to include a utilities cupboard.