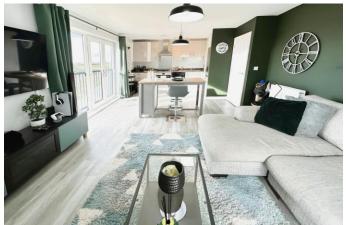

# \*\*SHARED OWNERSHIP AT 45%\*\*

A beautifully presented modern apartment ideally located just a short walk from local amenities. Accommodation briefly comprises open plan sitting room/ kitchen with juliette balcony offering far reaching views, two double bedrooms and bathroom.

There is a fitted kitchen comprising a range of units, electric oven, gas hob, and space for fridge/freezer and dishwasher. The kitchen is open to the dining area and living area together with two double bedrooms, family bathroom and ample storage to include a utilities cupboard.