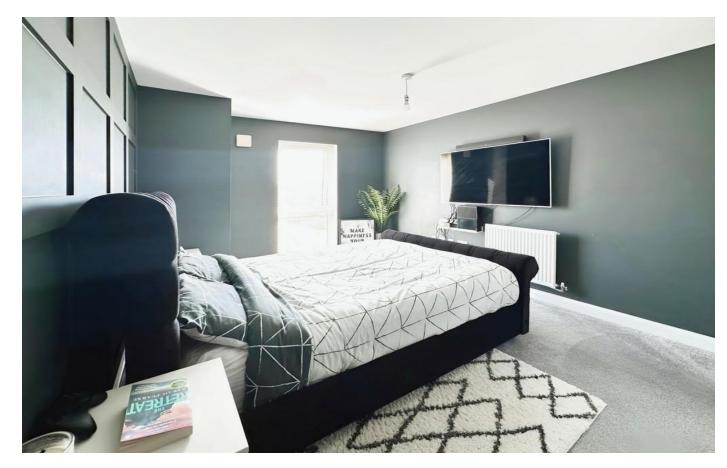

There is a fitted kitchen comprising a range of units, electric oven, gas hob, and space for fridge/freezer and dishwasher. The kitchen is open to the dining area and living area together with two double bedrooms, family bathroom and ample storage to include a utilities cupboard.