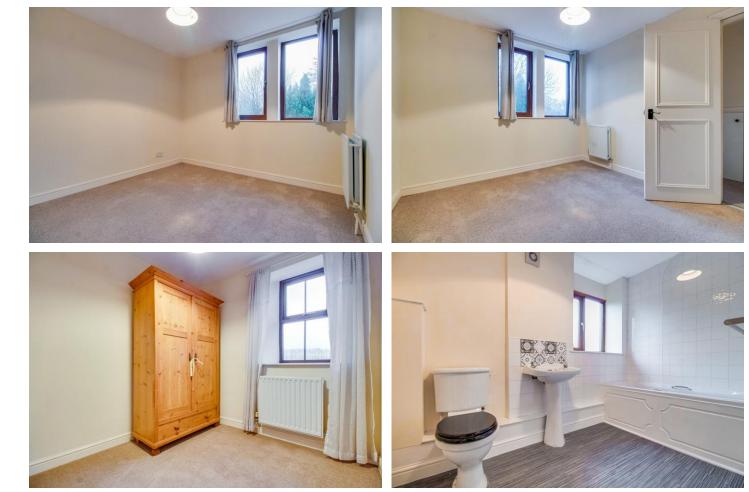

In brief the accommodation which includes neutral décor throughout briefly comprises: Entrance Hall with useful fitted storage and Cloaks/W.C, spacious Living Room with views over adjoining fields, fitted Dining Kitchen. First Floor: Three bedrooms, the Principal having En suite shower room and additional House Bathroom with three piece white suite and over-bath shower. A turned staircase leads to the Second Floor with useful large store room and access to a generous Attic Bedroom having Velux style windows and exposed timbers.