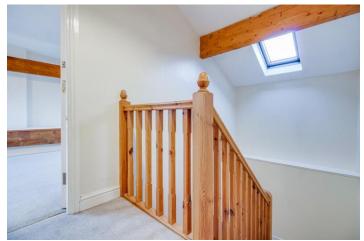

In brief the accommodation which includes neutral décor throughout briefly comprises: Entrance Hall with useful fitted storage and Cloaks/W.C, spacious Living Room with views over adjoining fields, fitted Dining Kitchen. First Floor: Three bedrooms, the Principal having En suite shower room and additional House Bathroom with three piece white suite and over-bath shower. A turned staircase leads to the Second Floor with useful large store room and access to a generous Attic Bedroom having Velux style windows and exposed timbers.