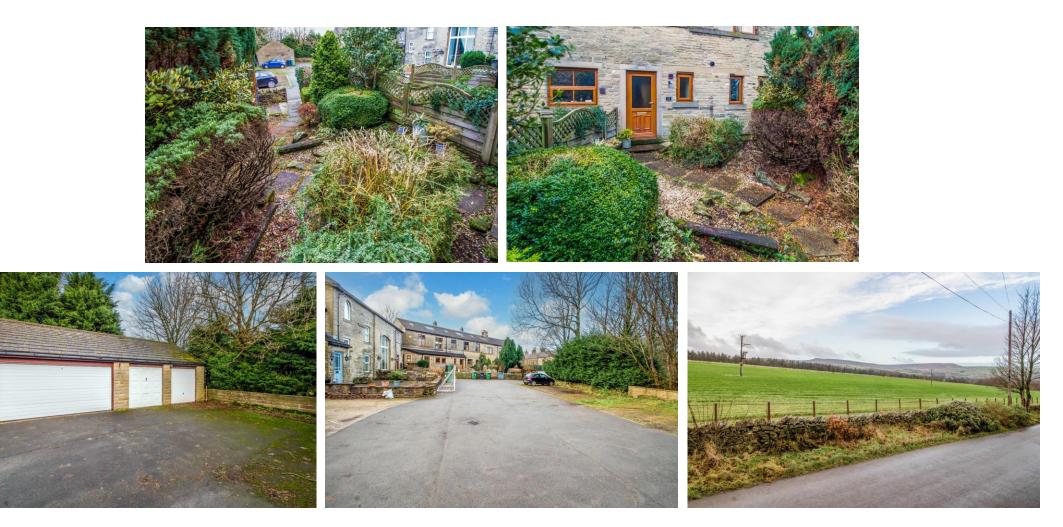

# PROPERTY DESCRIPTION

Occupying a pleasant semi-rural courtyard position on the edge of stunning countryside yet within reach of the popular and varied amenities of nearby Meltham and Holmfirth is this extremely spacious stone cottage. Affording characterful and flexible accommodation arranged over three floors including exposed beams throughout the property may well suit a variety of buyers including the young family.

In brief the accommodation which includes neutral décor throughout briefly comprises: Entrance Hall with useful fitted storage and Cloaks/W.C, spacious Living Room with views over adjoining fields, fitted Dining Kitchen. First Floor: Three bedrooms, the Principal having En suite shower room and additional House Bathroom with three piece white suite and over-bath shower. A turned staircase leads to the Second Floor with useful large store room and access to a generous Attic Bedroom having Velux style windows and exposed timbers.

Externally, the property is approached by a shared lane leading to allocated parking and a single garage ( in block of three) with power and lighting. Gated access leads to a pleasant cottage foregarden with established shrubbery and seating areas. No vendor chain.