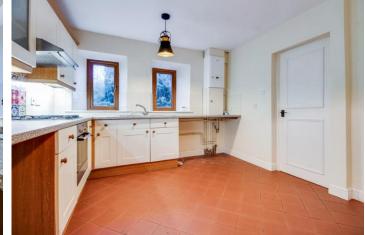

In brief the accommodation which includes neutral décor throughout briefly comprises: Entrance Hall with useful fitted storage and Cloaks/W.C, spacious Living Room with views over adjoining fields, fitted Dining Kitchen. First Floor: Three bedrooms, the Principal having En suite shower room and additional House Bathroom with three piece white suite and over-bath shower. A turned staircase leads to the Second Floor with useful large store room and access to a generous Attic Bedroom having Velux style windows and exposed timbers.