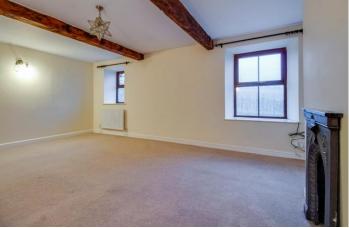

In brief the accommodation which includes neutral décor throughout briefly comprises: Entrance Hall with useful fitted storage and Cloaks/W.C, spacious Living Room with views over adjoining fields, fitted Dining Kitchen. First Floor: Three bedrooms, the Principal having En suite shower room and additional House Bathroom with three piece white suite and over-bath shower. A turned staircase leads to the Second Floor with useful large store room and access to a generous Attic Bedroom having Velux style windows and exposed timbers.