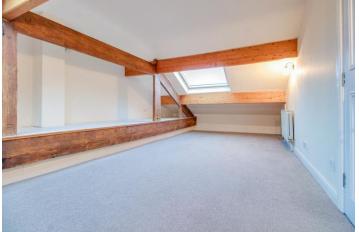

In brief the accommodation which includes neutral décor throughout briefly comprises: Entrance Hall with useful fitted storage and Cloaks/W.C, spacious Living Room with views over adjoining fields, fitted Dining Kitchen. First Floor: Three bedrooms, the Principal having En suite shower room and additional House Bathroom with three piece white suite and over-bath shower. A turned staircase leads to the Second Floor with useful large store room and access to a generous Attic Bedroom having Velux style windows and exposed timbers.