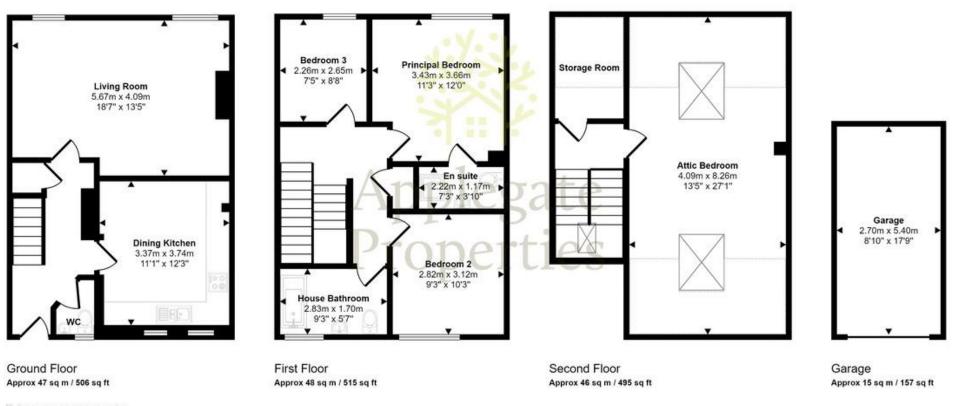

In brief the accommodation which includes neutral décor throughout briefly comprises: Entrance Hall with useful fitted storage and Cloaks/W.C, spacious Living Room with views over adjoining fields, fitted Dining Kitchen. First Floor: Three bedrooms, the Principal having En suite shower room and additional House Bathroom with three piece white suite and over-bath shower. A turned staircase leads to the Second Floor with useful large store room and access to a generous Attic Bedroom having Velux style windows and exposed timbers.

Ι

Approx Gross Internal Area 155 sq m / 1673 sq ft

Denotes head height below 1.5m

This floorplan is only for illustrative purposes and is not to scale. Measurements of rooms, doors, windows, and any items are approximate and no responsibility is taken for any error, omission or mis-statement. Icons of items such as bathroom suites are representations only and may not look like the real items. Made with Made Snappy 360.

### Floor Plan

All plans are for illustrative purposes only and are not to scale. Due to variations and tolerances in metric and imperial measurements, the measurements contained in these particulars must not be relied upon. Those wishing to order carpets, curtains, furniture or other equipment must arrange to obtain their own measurements. Copyright: Drawing by Applegate Properties