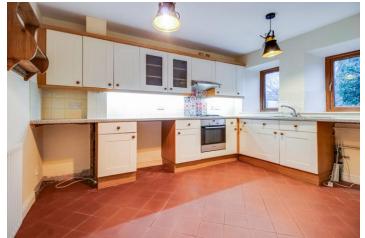

In brief the accommodation which includes neutral décor throughout briefly comprises: Entrance Hall with useful fitted storage and Cloaks/W.C, spacious Living Room with views over adjoining fields, fitted Dining Kitchen. First Floor: Three bedrooms, the Principal having En suite shower room and additional House Bathroom with three piece white suite and over-bath shower. A turned staircase leads to the Second Floor with useful large store room and access to a generous Attic Bedroom having Velux style windows and exposed timbers.