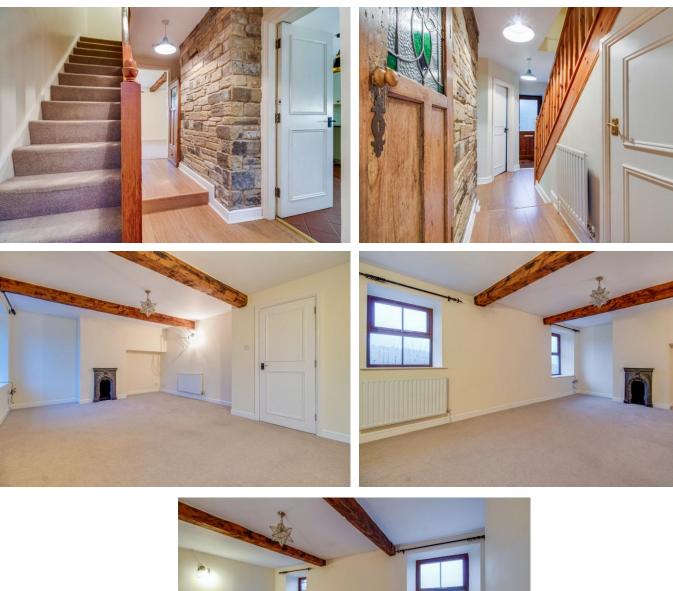

In brief the accommodation which includes neutral décor throughout briefly comprises: Entrance Hall with useful fitted storage and Cloaks/W.C, spacious Living Room with views over adjoining fields, fitted Dining Kitchen. First Floor: Three bedrooms, the Principal having En suite shower room and additional House Bathroom with three piece white suite and over-bath shower. A turned staircase leads to the Second Floor with useful large store room and access to a generous Attic Bedroom having Velux style windows and exposed timbers.