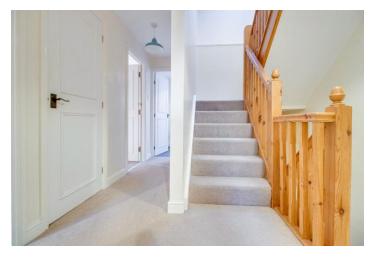

In brief the accommodation which includes neutral décor throughout briefly comprises: Entrance Hall with useful fitted storage and Cloaks/W.C, spacious Living Room with views over adjoining fields, fitted Dining Kitchen. First Floor: Three bedrooms, the Principal having En suite shower room and additional House Bathroom with three piece white suite and over-bath shower. A turned staircase leads to the Second Floor with useful large store room and access to a generous Attic Bedroom having Velux style windows and exposed timbers.