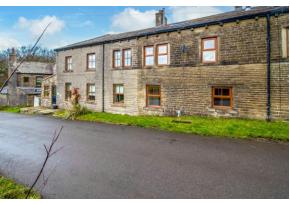

- Mid terraced cottage
- Over three floors
- Four beds/ Two baths
- Garage and garden

Wilshaw Mill Road, Meltham HD9 4EB

# PROPERTY DESCRIPTION

Occupying a pleasant semi-rural courtyard position on the edge of stunning countryside yet within reach of the popular and varied amenities of nearby Meltham and Holmfirth is this extremely spacious stone cottage. Affording characterful and flexible accommodation arranged over three floors including exposed beams throughout the property may well suit a variety of buyers including the young family.

Externally, the property is approached by a shared lane leading to allocated parking and a single garage ( in block of three) with power and lighting. Gated access leads to a pleasant cottage foregarden with established shrubbery and seating areas. No vendor chain.