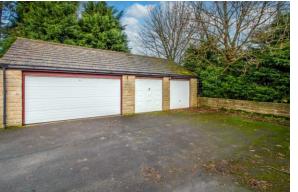

- Mid terraced cottage
- Over three floors
- Four beds/ Two baths
- Garage and garden

Wilshaw Mill Road, Meltham HD9 4EB

Externally, the property is approached by a shared lane leading to allocated parking and a single garage ( in block of three) with power and lighting. Gated access leads to a pleasant cottage foregarden with established shrubbery and seating areas. No vendor chain.