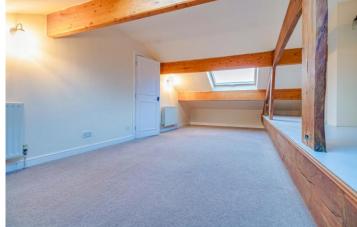

In brief the accommodation which includes neutral décor throughout briefly comprises: Entrance Hall with useful fitted storage and Cloaks/W.C, spacious Living Room with views over adjoining fields, fitted Dining Kitchen. First Floor: Three bedrooms, the Principal having En suite shower room and additional House Bathroom with three piece white suite and over-bath shower. A turned staircase leads to the Second Floor with useful large store room and access to a generous Attic Bedroom having Velux style windows and exposed timbers.