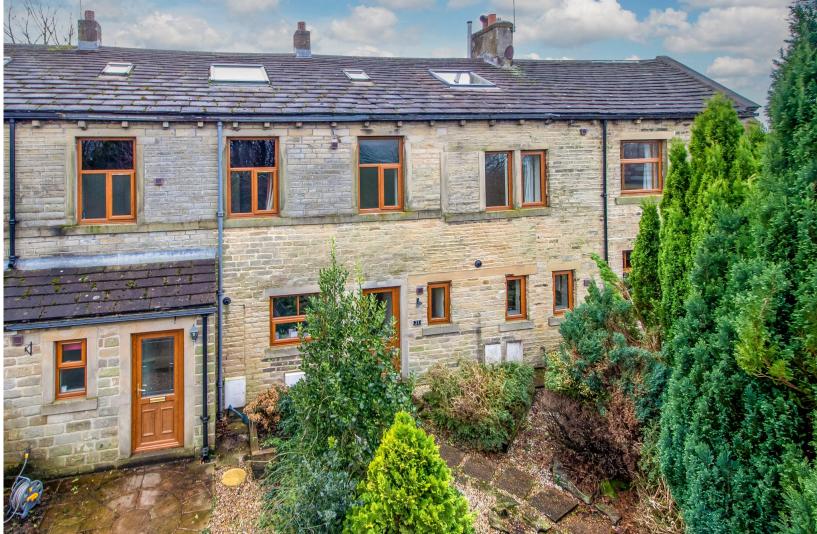

# PROPERTY DESCRIPTION

Occupying a pleasant semi-rural courtyard position on the edge of stunning countryside yet within reach of the popular and varied amenities of nearby Meltham and Holmfirth is this extremely spacious stone cottage. Affording characterful and flexible accommodation arranged over three floors including exposed beams throughout the property may well suit a variety of buyers including the young family.

Externally, the property is approached by a shared lane leading to allocated parking and a single garage ( in block of three) with power and lighting. Gated access leads to a pleasant cottage foregarden with established shrubbery and seating areas. No vendor chain.