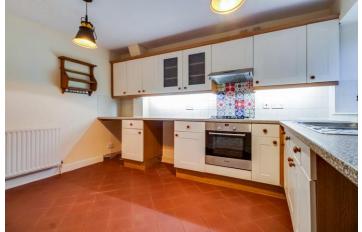

In brief the accommodation which includes neutral décor throughout briefly comprises: Entrance Hall with useful fitted storage and Cloaks/W.C, spacious Living Room with views over adjoining fields, fitted Dining Kitchen. First Floor: Three bedrooms, the Principal having En suite shower room and additional House Bathroom with three piece white suite and over-bath shower. A turned staircase leads to the Second Floor with useful large store room and access to a generous Attic Bedroom having Velux style windows and exposed timbers.