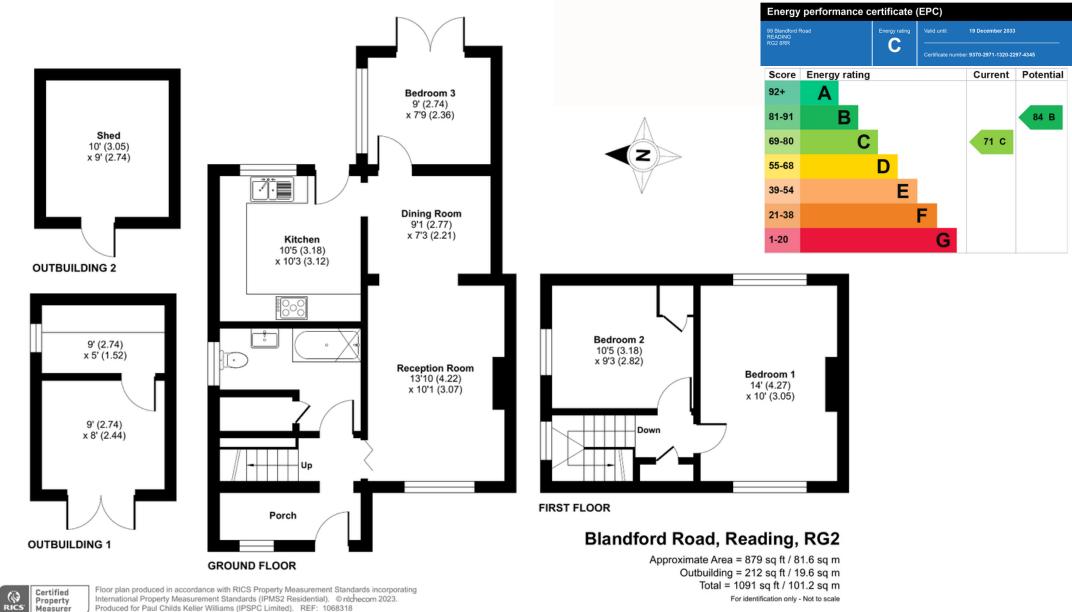

## 99 Blandford Road, Reading RG2 8RR

paul.childs@kwuk.com 07788 870336

kw

Welcome to 99 Blandford Road, an good sized 3-bedroom semi-detached residence that embodies both style and functionality. This well-maintained property, boasting a generous 879 sq. ft. of living space, and an additional 212 sq. ft. of outbuildings complete with electricity.

## 99 Blandford Road, Reading RG2 8RR

International Property Measurement Standards (IPMS2 Residential). © ntchecom 2023. Produced for Paul Childs Keller Williams (IPSPC Limited). REF: 1068318