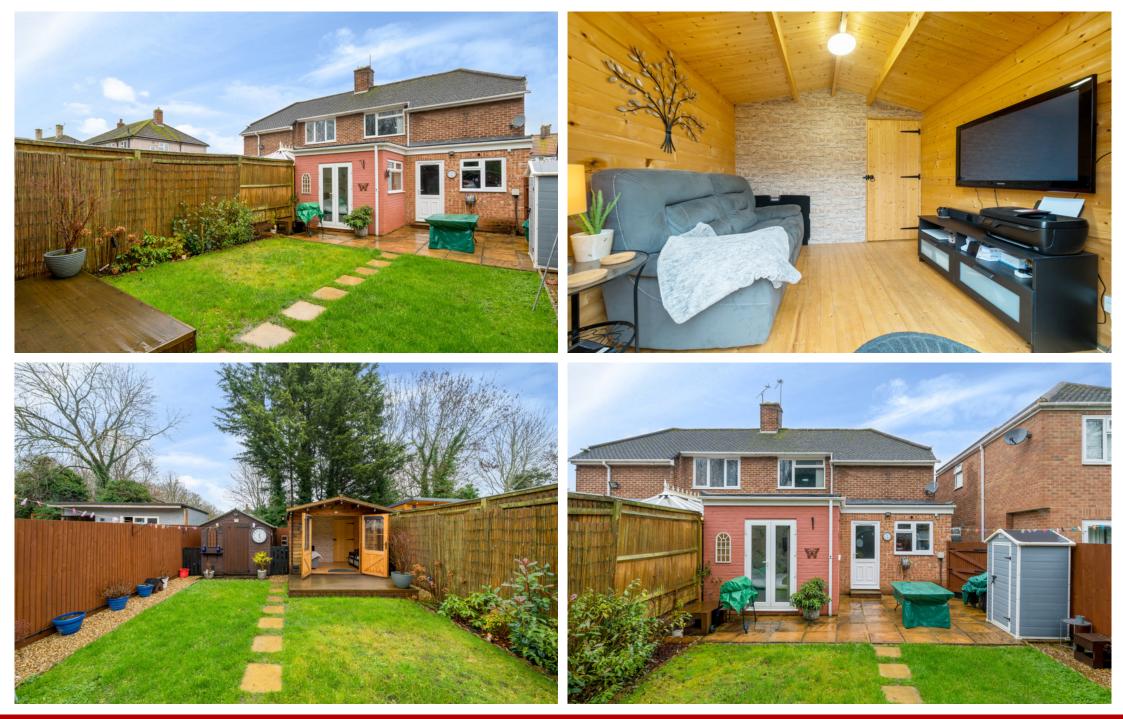

Ascending to the upper level reveals two generously sized bedrooms, with the master bedroom featuring dual-aspect, large, double-glazed windows.
Bedroom 2, equally well-sized, includes a small, fitted wardrobe, with additional built-in storage conveniently situated in the hallway.
The outdoor space offers a blend of leisure and functionality, with a spacious patio area ideal for summer dining and a maintained garden designed for easy upkeep. Towards the rear, a versatile log cabin serves as either a gym or a current TV room, accompanied by a utility space. A second outbuilding functions as a workshop and shed.

Completing this exceptional offering is the property's frontage, providing ample parking for up to three vehicles. Convenient shared side access seamlessly connects the front and rear of the property, enhancing accessibility and overall appeal.