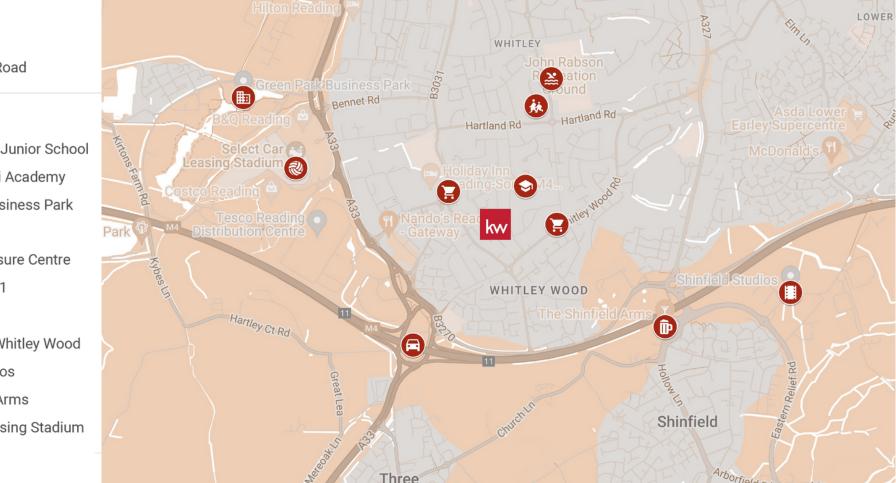

### 99 Blandford Road, Reading RG2 8RR

w 99 Blandford Road

Points of Interest

Geoffrey Field Junior School
 John Madejski Academy
 Green Park Business Park
 South Reading Leisure Centre
 M4 Junction 11

🕞 Lidl

- 😡 Co-op Food Whitley Wood
- Shinfield Studios
- 🝺 The Shinfield Arms
- Select Car Leasing Stadium

Blandford Road is a popular road in the area due to its vicinity of a wide array of amenities. With fantastic bus links into central Reading taking just 15 minutes, and less than a mile to Junction 11 of the M4. For more local businesses you have Green Park Business Park as well as the new Shinfield Film Studios now in operation.

For families moving into the area, you are less than 100 meters from Geoffrey Field School and a 5-minute walk to John Madejski Academy, and Reading University is just under 2 miles away. Supermarkets and shops are all within a 5-minute drive, making this a great place to live.