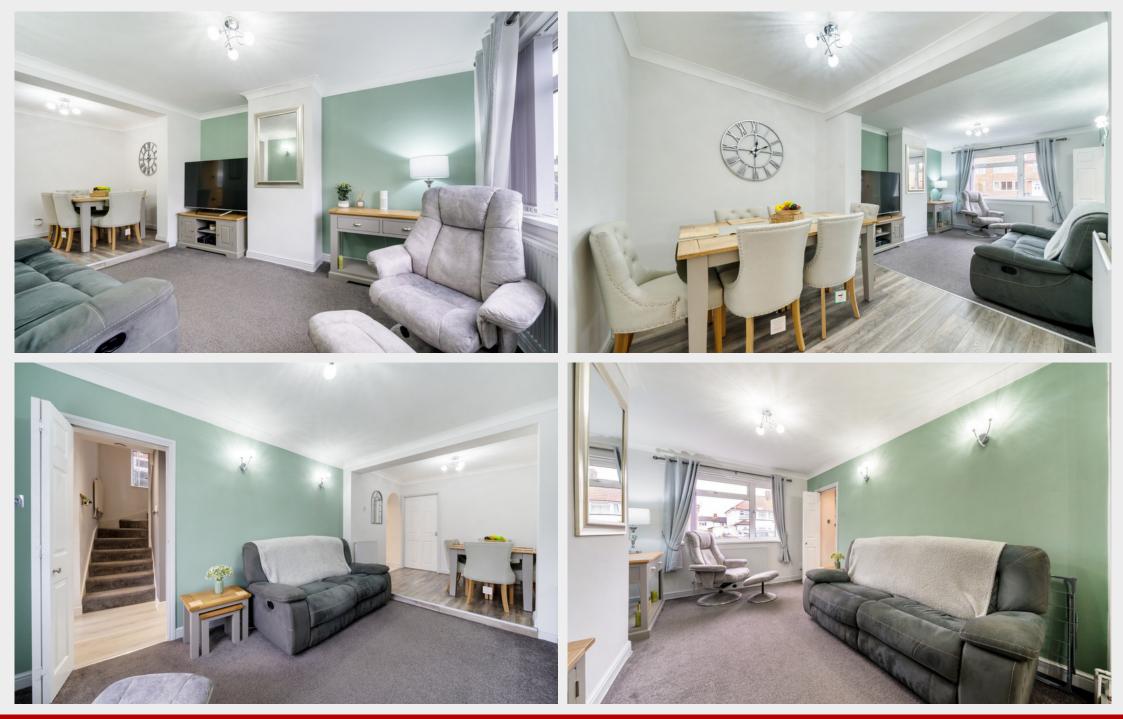

Upon entry, you are greeted by a spacious cloakroom leading seamlessly into the modern, open plan living and dining area. The well-proportioned kitchen at the rear of the property adds to the home's allure, while Bedroom 3, accessible from the dining area, offers versatility as an office or guest room with patio doors leading to the garden.