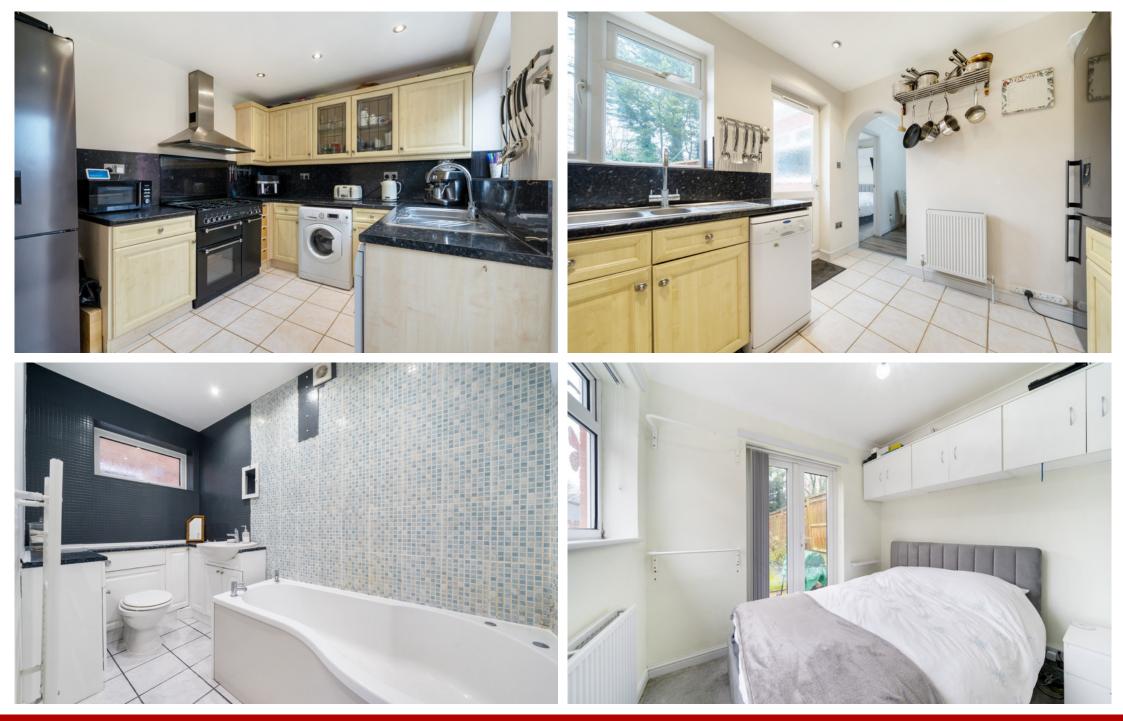

Upon entry, you are greeted by a spacious cloakroom leading seamlessly into the modern, open plan living and dining area. The well-proportioned kitchen at the rear of the property adds to the home's allure, while Bedroom 3, accessible from the dining area, offers versatility as an office or guest room with patio doors leading to the garden.

Ascending to the upper level reveals two generously sized bedrooms, with the master bedroom featuring dual-aspect, large, double-glazed windows.
Bedroom 2, equally well-sized, includes a small, fitted wardrobe, with additional built-in storage conveniently situated in the hallway.
The outdoor space offers a blend of leisure and functionality, with a spacious patio area ideal for summer dining and a maintained garden designed for easy upkeep. Towards the rear, a versatile log cabin serves as either a gym or a current TV room, accompanied by a utility space. A second outbuilding functions as a workshop and shed.