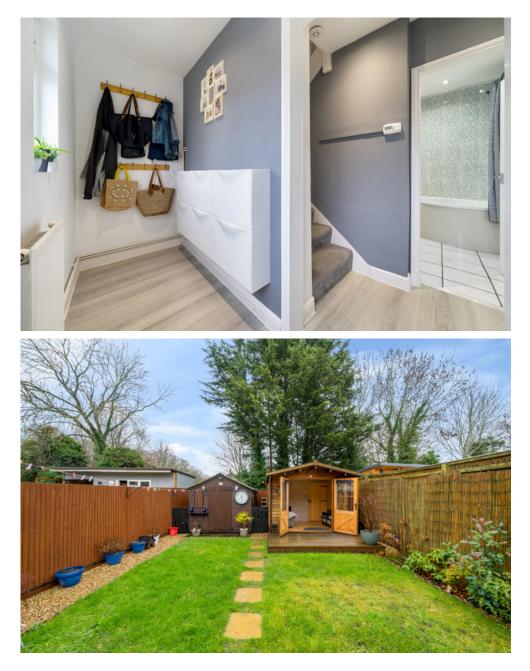

Upon entry, you are greeted by a spacious cloakroom leading seamlessly into the modern, open plan living and dining area. The well-proportioned kitchen at the rear of the property adds to the home's allure, while Bedroom 3, accessible from the dining area, offers versatility as an office or guest room with patio doors leading to the garden.

Ascending to the upper level reveals two generously sized bedrooms, with the master bedroom featuring dual-aspect, large, double-glazed windows.
Bedroom 2, equally well-sized, includes a small, fitted wardrobe, with additional built-in storage conveniently situated in the hallway.
The outdoor space offers a blend of leisure and functionality, with a spacious patio area ideal for summer dining and a maintained garden designed for easy upkeep. Towards the rear, a versatile log cabin serves as either a gym or a current TV room, accompanied by a utility space. A second outbuilding functions as a workshop and shed.