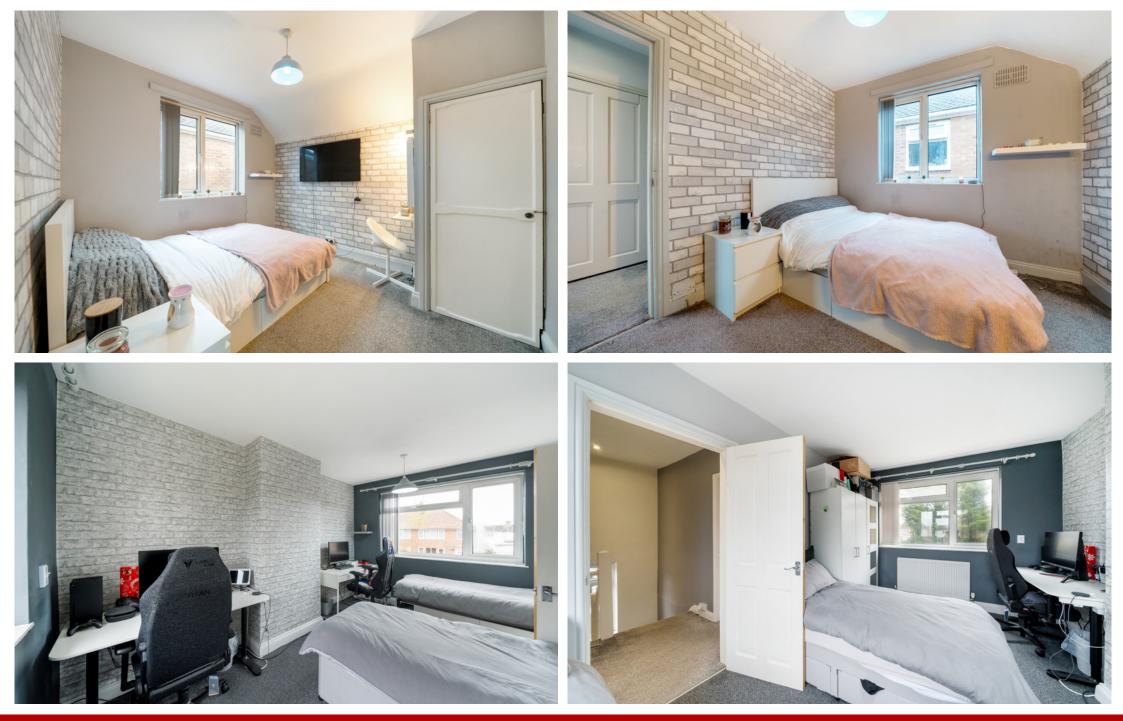

Ascending to the upper level reveals two generously sized bedrooms, with the master bedroom featuring dual-aspect, large, double-glazed windows.
Bedroom 2, equally well-sized, includes a small, fitted wardrobe, with additional built-in storage conveniently situated in the hallway.
The outdoor space offers a blend of leisure and functionality, with a spacious patio area ideal for summer dining and a maintained garden designed for easy upkeep. Towards the rear, a versatile log cabin serves as either a gym or a current TV room, accompanied by a utility space. A second outbuilding functions as a workshop and shed.