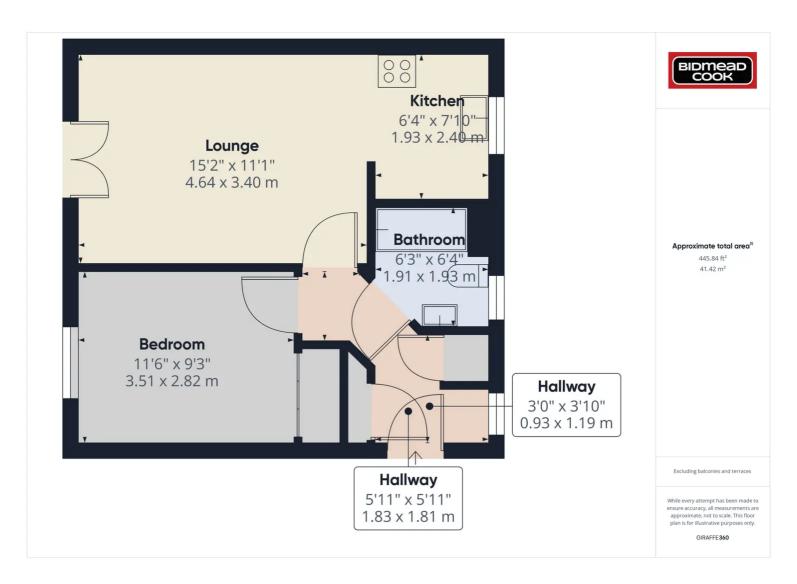

## 28 Clos Gwaith Dur, Ebbw Vale, NP23 6EP

£100,000 Leasehold

Ground Floor Flat • One Bedroom • Popular Location • Allocated Parking • Ideal Investment Opportunity/First Time Buy

1 Bethcar Street, Ebbw Vale, Gwent, NP23 6HH Tel: 01495 302301 Email: ebbwvale@bidmeadcook.co.uk www.bidmeadcook.co.uk A ground floor flat on the popular Redrow development of Clos Gwaith Dur being conveniently located for access to the town centre and Ebbw Vale train station. The accommodation comprises an entrance hallway, openplan living/dining room/kitchen, one bedroom and bathroom. Benefits include double glazing, an electric heating system and allocated parking. Early enquiries are recommended.