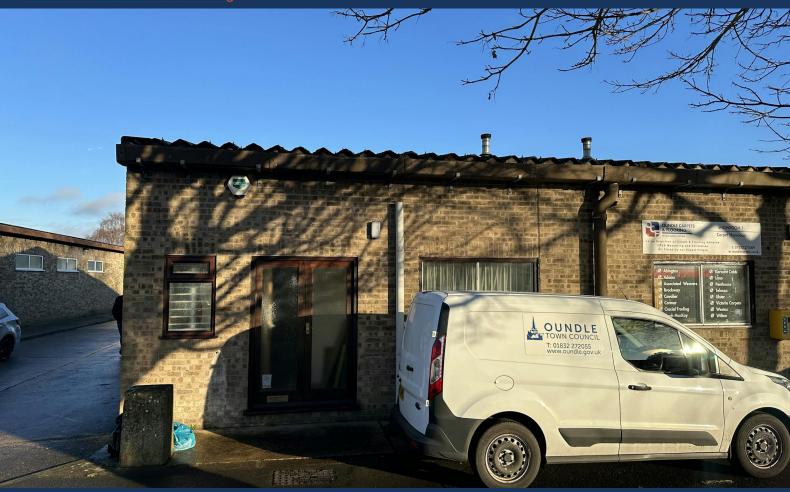

# **Unit 7 Eastwood Road**

Oundle, Peterborough, PE8 4DF

Industrial unit TO LET - Warehouse and Office

Rent £10,000 per annum + VAT

1,000 sq ft

(92.90 sq m)

- 820 sq ft Warehouse
- 180 sq ft Office space
- Rear roller shutter and fire exit
- Wall mounted air heater
- No motor service or repair trade
- Kitchenette & 2 WCs

### Description

The premises offers a naturally well lit industrial workshop/warehousing with offices, kitchenette, 2 Wc's and a personnel entrance to the front, forming the end of a terrace of similar units. There is a single allocated parking space and excellent access for loading and deliveries to the rear along with additional communal on site parking

The building is brick built with a single pitched roof and 3 sky slights.

There is currently 820 sq ft of warehouse space and 180 sq ft of office space.