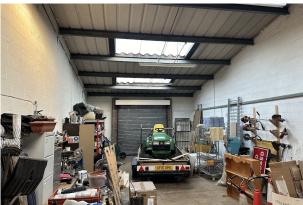

### Description

The premises offers a naturally well lit industrial workshop/warehousing with offices, kitchenette, 2 Wc's and a personnel entrance to the front, forming the end of a terrace of similar units. There is a single allocated parking space and excellent access for loading and deliveries to the rear along with additional communal on site parking

The building is brick built with a single pitched roof and 3 sky slights.

There is currently 820 sq ft of warehouse space and 180 sq ft of office space.