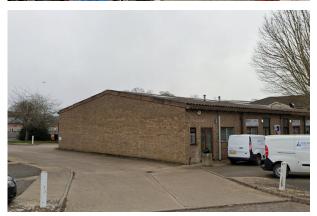

### Description

The premises offers a naturally well lit industrial workshop/warehousing with offices, kitchenette, 2 Wc's and a personnel entrance to the front, forming the end of a terrace of similar units. There is a single allocated parking space and excellent access for loading and deliveries to the rear along with additional communal on site parking