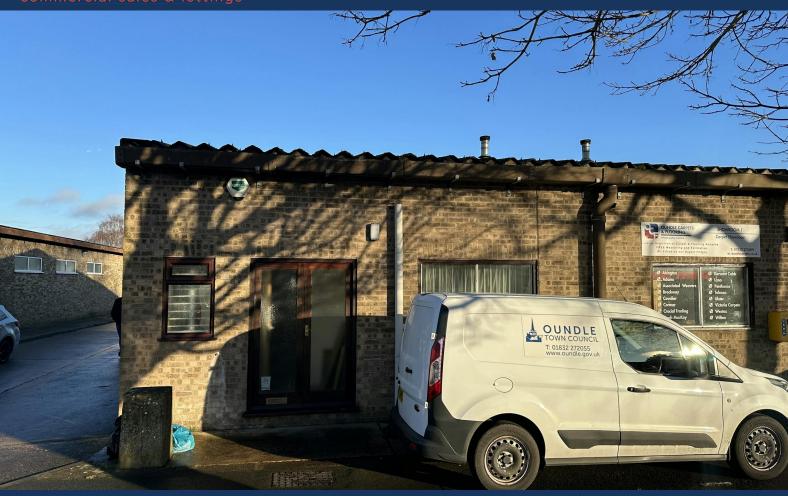

### Description

The premises offers a naturally well lit industrial workshop/warehousing with offices, kitchenette, Wc and a personnel entrance to the front, forming the end of a terrace of similar units. There is a single allocated parking space and excellent access for loading and deliveries to the rear along with additional communal on site parking

The building is brick built with a single pitched roof and 3 sky slights.

There is currently 820 sq ft of warehouse space and 180 sq ft of office space.