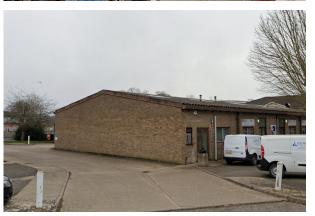

### Description

The premises offers a naturally well lit industrial workshop/warehousing with offices, kitchenette, Wc and a personnel entrance to the front, forming the end of a terrace of similar units. There is a single allocated parking space and excellent access for loading and deliveries to the rear along with additional communal on site parking