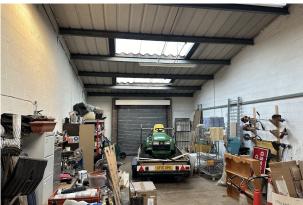

### Description

The premises offers a naturally well lit industrial workshop/warehousing with offices, kitchenette, Wc and a personnel entrance to the front, forming the end of a terrace of similar units. There is a single allocated parking space and excellent access for loading and deliveries to the rear along with additional communal on site parking

The building is brick built with a single pitched roof and 3 sky slights.

There is currently 820 sq ft of warehouse space and 180 sq ft of office space.