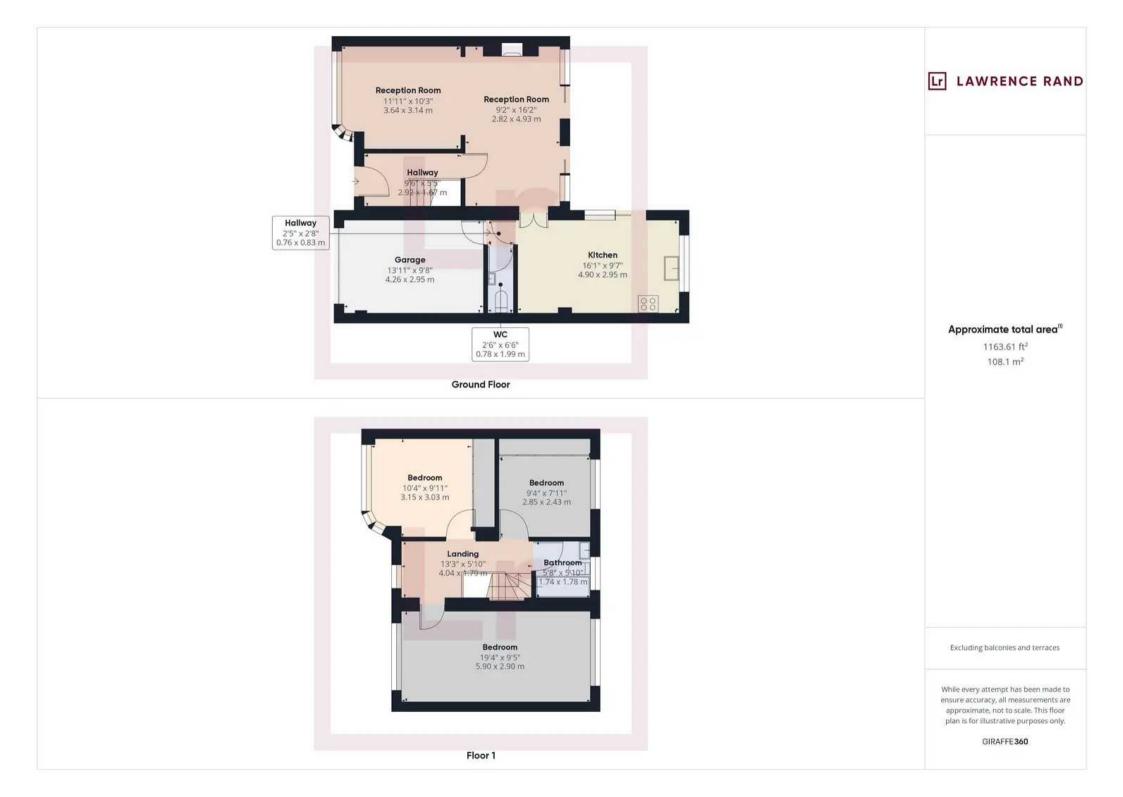

## 59 Whitby Road

Ruislip, Ruislip

Spacious three double-bedroom extended end of terrace property that requires modernisation with no onward chain. Council Tax band: E

Tenure: Freehold

EPC Energy Efficiency Rating: D

EPC Environmental Impact Rating: D

- Extended Family Home
- Requires Modernisation
- Three Double Bedrooms
- Backing onto Parkland
- Close to Shops, Schools & Stations
- Driveway & Garage
- No Onward Chain