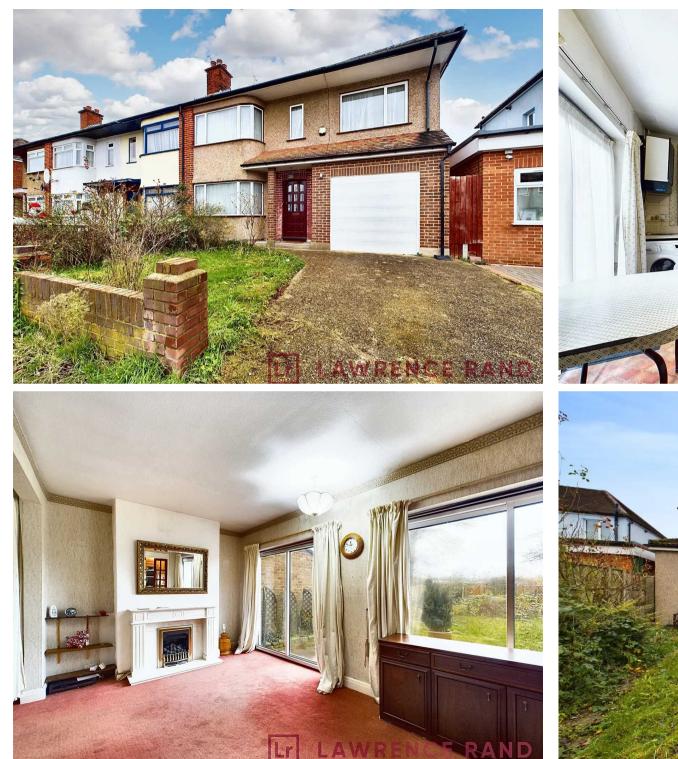

## 59 Whitby Road, Ruislip

£650,000

Ruislip

## 59 Whitby Road

Ruislip, Ruislip

Spacious three double-bedroom extended end of terrace property that requires modernisation with no onward chain. Council Tax band: E

Tenure: Freehold

EPC Energy Efficiency Rating: D

EPC Environmental Impact Rating: D

- Extended Family Home
- Requires Modernisation
- Three Double Bedrooms
- Backing onto Parkland
- Close to Shops, Schools & Stations
- Driveway & Garage
- No Onward Chain