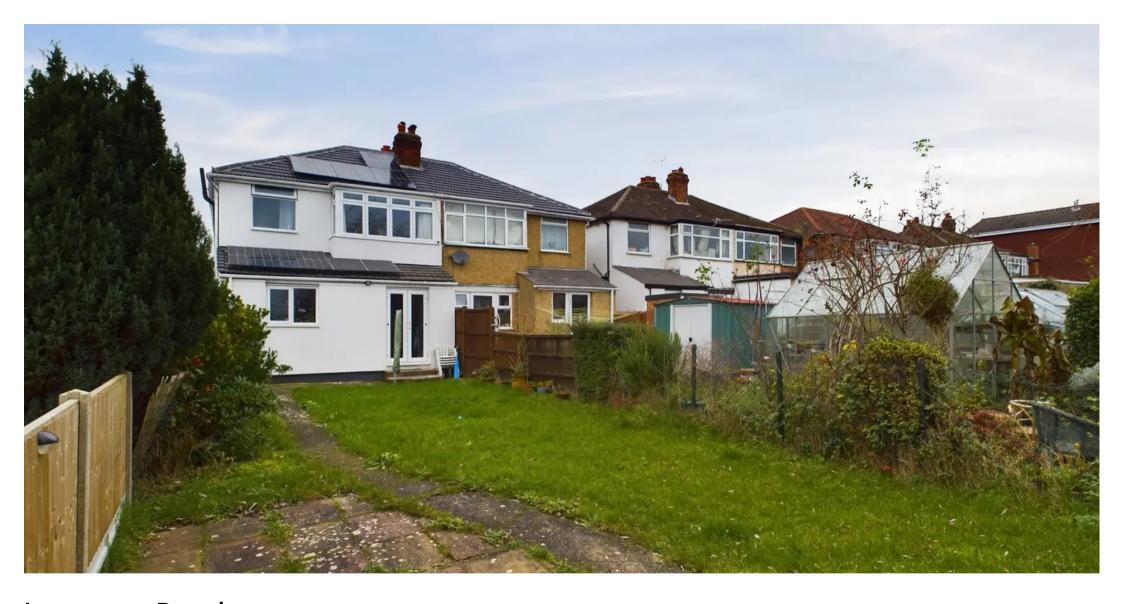

## **Wood End Way**

Northolt, Northolt

Spacious semi-detached family home with modern kitchen/dining area, separate reception room, guest WC, 3 bedrooms, and stylish decor. Off-road parking for 2 cars and generous garden. Conveniently located near amenities, schools, and transport links. Ideal for families and professionals.

Council Tax band: D

Tenure: Freehold

- Semi-detached family home
- Three bedrooms
- Open kitchen/dining
- Separate reception room
- Guest WC
- Modern family bathroom
- Well presented throughout
- Off-road parking
- Walking distance to amenities & schools
- Good transport links