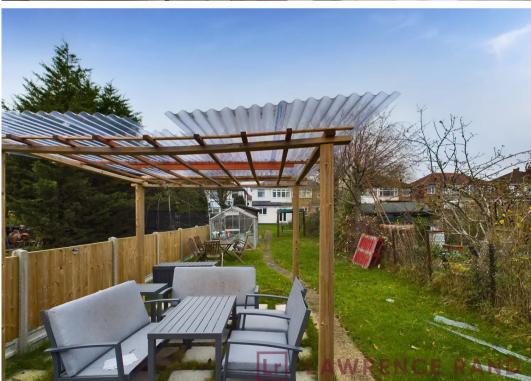

## **Wood End Way**

Northolt, Northolt

Spacious semi-detached family home with modern kitchen/dining area, separate reception room, guest WC, 3 bedrooms, and stylish decor. Off-road parking for 2 cars and generous garden. Conveniently located near amenities, schools, and transport links. Ideal for families and professionals.

Council Tax band: D

Tenure: Freehold

- Semi-detached family home
- Three bedrooms
- Open kitchen/dining
- Separate reception room
- Guest WC
- Modern family bathroom
- Well presented throughout
- Off-road parking
- Walking distance to amenities & schools
- Good transport links