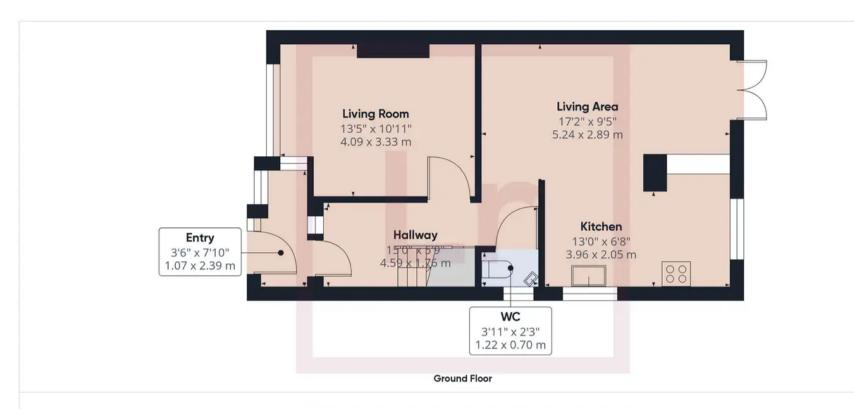

## Approximate total area®

928.14 ft<sup>2</sup> 86.23 m<sup>2</sup>

Excluding balconies and terraces

While every attempt has been made to ensure accuracy, all measurements are approximate, not to scale. This floor plan is for illustrative purposes only.