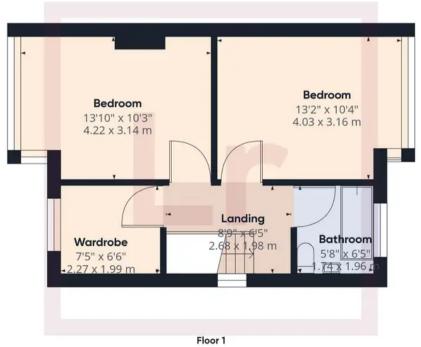

## Approximate total area®

928.14 ft<sup>2</sup> 86.23 m<sup>2</sup>

Excluding balconies and terraces

While every attempt has been made to ensure accuracy, all measurements are approximate, not to scale. This floor plan is for illustrative purposes only.