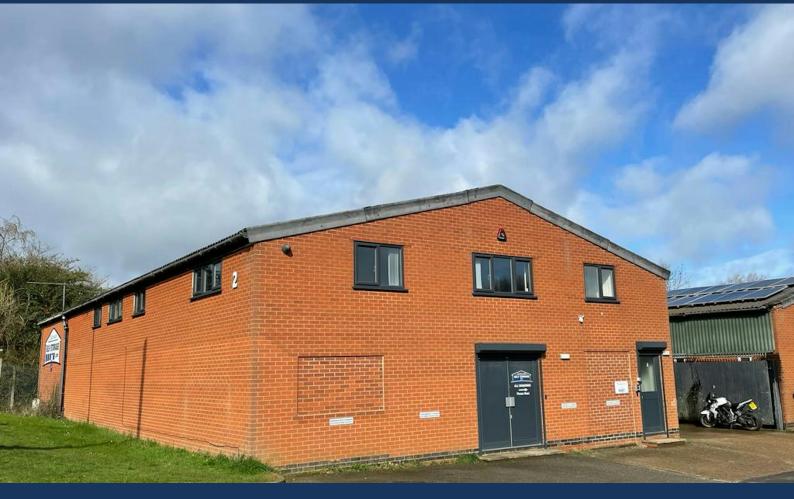

## First Floor Office, 2 Pillings Road, Oakham, LE15 6QF

#### Description

Located within 2 Pillings Road - (Oakham Self Storage) is a first floor office with a central operation capacity of 8 desks, extra internal glazed partitions have been added providing 2 separate working areas with board room/ training capabilities and a private office function. Within the office there is a well proportioned Kitchenette, duel welfare facilities and a shower.

The office is secure and access is through the Self Store operation with fob operated access.