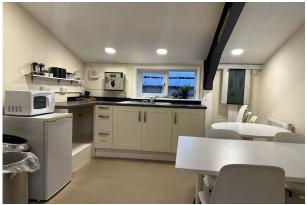

#### Description

Located within 2 Pillings Road - (Oakham Self Storage) is a first floor office with a central operation capacity of 8 desks, extra internal glazed partitions have been added providing 2 separate working areas with board room/ training capabilities and a private office function. Within the office there is a well proportioned Kitchenette, duel welfare facilities and a shower.