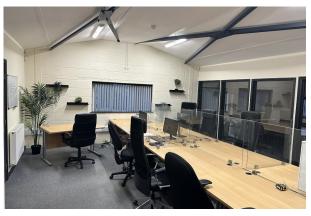

#### Accommodation

The accommodation comprises the following areas:

| Name                      | sq ft  | sq m  | Availability |
|---------------------------|--------|-------|--------------|
| 1st - Central office      | 395.50 | 36.74 | Available    |
| 1st - Training/ boardroom | 145    | 13.47 | Available    |
| 1st - Private office      | 68     | 6.32  | Available    |
| Total                     | 608.50 | 56.53 |              |

#### Description

Located within 2 Pillings Road - (Oakham Self Storage) is a first floor office with a central operation capacity of 8 desks, extra internal glazed partitions have been added providing 2 separate working areas with board room/ training capabilities and a private office function. Within the office there is a well proportioned Kitchenette, duel welfare facilities and a shower.