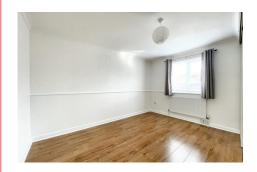

The property offers a great amount of living space which includes it lounge through dining room, large conservatory and its kitchen that is fitted with high gloss white units. The three bedrooms are all good size rooms, the bathroom and separate wc are both fitted with white suites.

BEDROOM 1 12'8" x 11'6" into wardrobes (3.86m x 3.50m)

WEST FACING BEDROOM 2 11'5" X 8'11" (3.47m x 2.71m)

BEDROOM 3 9'9" x 9'7" (2.97m x 2.92m)

BATHROOM/WC 6'9" max x 5'6" (2.05m x 1.67m)

FRONT GARDEN
REAR GARDEN