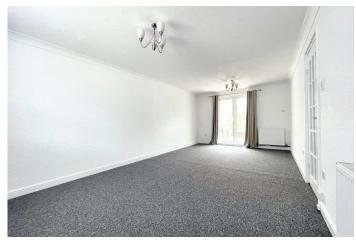

## **ENTRANCE HALL**

**LOUNGE/DINING ROOM 21'7" x 11'5" (6.57m x 3.47m)** 

KITCHEN 9'9" x 9'6" (2.97m x 2.89m)

CONSERVATORY 19'3" x 9'3" (5.86m x 2.81m)

CLOAKROOM/WC 4'9" x 2'10" (1.44m x 0.86m)

FIRST FLOOR LANDING