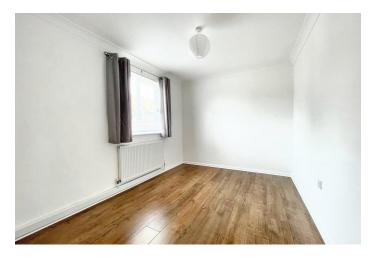

BEDROOM 1 12'8" x 11'6" into wardrobes (3.86m x 3.50m)

WEST FACING BEDROOM 2 11'5" X 8'11" (3.47m x 2.71m)

BEDROOM 3 9'9" x 9'7" (2.97m x 2.92m)

BATHROOM/WC 6'9" max x 5'6" (2.05m x 1.67m)

FRONT GARDEN
REAR GARDEN