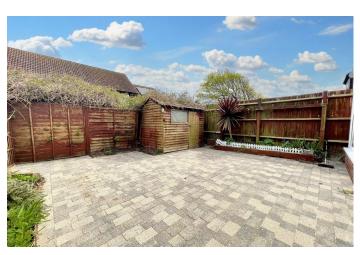

Benefits include a low maintenance rear garden, gas central heating and double glazing.

The accommodation with approximate room measurements comprises:

BEDROOM 1 12'8" x 11'6" into wardrobes (3.86m x 3.50m)

WEST FACING BEDROOM 2 11'5" X 8'11" (3.47m x 2.71m)

BEDROOM 3 9'9" x 9'7" (2.97m x 2.92m)

BATHROOM/WC 6'9" max x 5'6" (2.05m x 1.67m)

FRONT GARDEN
REAR GARDEN