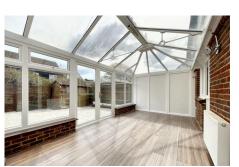

The property offers a great amount of living space which includes it lounge through dining room, large conservatory and its kitchen that is fitted with high gloss white units. The three bedrooms are all good size rooms, the bathroom and separate wc are both fitted with white suites.

## **ENTRANCE HALL**

**LOUNGE/DINING ROOM 21'7" x 11'5" (6.57m x 3.47m)** 

KITCHEN 9'9" x 9'6" (2.97m x 2.89m)

CONSERVATORY 19'3" x 9'3" (5.86m x 2.81m)

CLOAKROOM/WC 4'9" x 2'10" (1.44m x 0.86m)

FIRST FLOOR LANDING