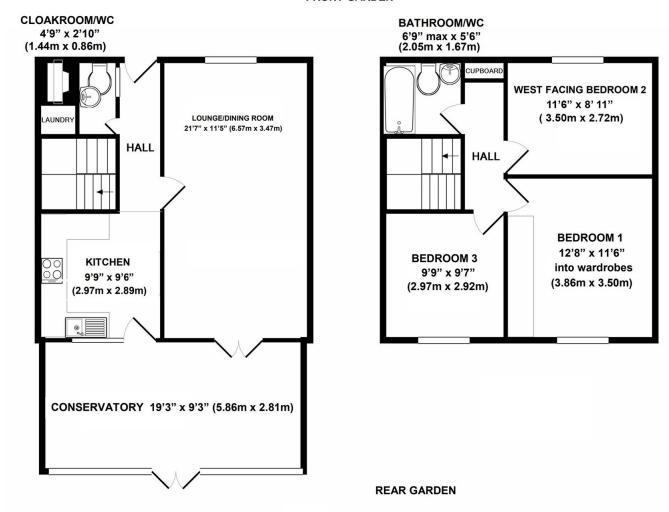

## TOTAL APPROX. FLOOR AREA 1146 SQ.FT. (106.50 SQ.M.)

Whilst every attempt has been made to ensure the accuracy of the floor plan contained here, measurements of doors, windows, rooms and any other items are approximate and no responsibility is taken for any error, omission, or mis-statement. This plan is for illustrative purposes only and should be used as such by any prospective purchaser. The services, systems and appliances shown have not been tested and no guarantee as to their operability or efficiency can be given

## **ENTRANCE HALL**

**LOUNGE/DINING ROOM 21'7" x 11'5" (6.57m x 3.47m)** 

KITCHEN 9'9" x 9'6" (2.97m x 2.89m)

CONSERVATORY 19'3" x 9'3" (5.86m x 2.81m)

CLOAKROOM/WC 4'9" x 2'10" (1.44m x 0.86m)

FIRST FLOOR LANDING

BEDROOM 1 12'8" x 11'6" into wardrobes (3.86m x 3.50m)

WEST FACING BEDROOM 2 11'5" X 8'11" (3.47m x 2.71m)

BEDROOM 3 9'9" x 9'7" (2.97m x 2.92m)

BATHROOM/WC 6'9" max x 5'6" (2.05m x 1.67m)

FRONT GARDEN
REAR GARDEN