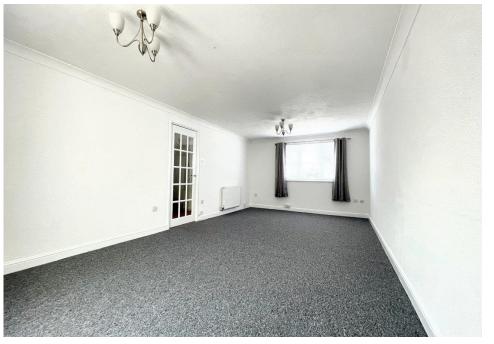

The property offers a great amount of living space which includes it lounge through dining room, large conservatory and its kitchen that is fitted with high gloss white units. The three bedrooms are all good size rooms, the bathroom and separate wc are both fitted with white suites.

## **ENTRANCE HALL**

**LOUNGE/DINING ROOM 21'7" x 11'5" (6.57m x 3.47m)** 

KITCHEN 9'9" x 9'6" (2.97m x 2.89m)

CONSERVATORY 19'3" x 9'3" (5.86m x 2.81m)

CLOAKROOM/WC 4'9" x 2'10" (1.44m x 0.86m)

FIRST FLOOR LANDING