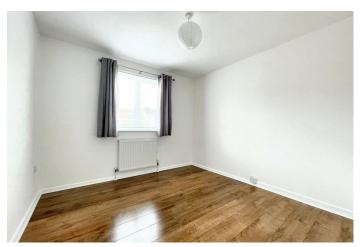

BEDROOM 1 12'8" x 11'6" into wardrobes (3.86m x 3.50m)

WEST FACING BEDROOM 2 11'5" X 8'11" (3.47m x 2.71m)

BEDROOM 3 9'9" x 9'7" (2.97m x 2.92m)

BATHROOM/WC 6'9" max x 5'6" (2.05m x 1.67m)

FRONT GARDEN
REAR GARDEN