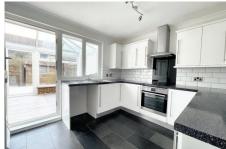

The property offers a great amount of living space which includes it lounge through dining room, large conservatory and its kitchen that is fitted with high gloss white units. The three bedrooms are all good size rooms, the bathroom and separate wc are both fitted with white suites.

## **ENTRANCE HALL**

**LOUNGE/DINING ROOM 21'7" x 11'5" (6.57m x 3.47m)** 

KITCHEN 9'9" x 9'6" (2.97m x 2.89m)

CONSERVATORY 19'3" x 9'3" (5.86m x 2.81m)

CLOAKROOM/WC 4'9" x 2'10" (1.44m x 0.86m)

FIRST FLOOR LANDING