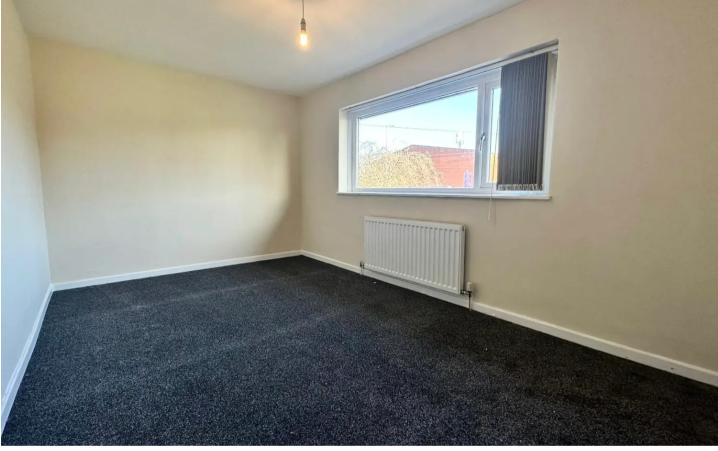

Hallway 3' 3" x 3' 3" (1.00m x 1.00m)

**Living room** 14' 9" x 11' 6" (4.50m x 3.50m)

**Kitchen/Dining** 18' 1" x 7' 7" (5.50m x 2.30m)

Landing

**Bedroom 1** 14' 9" x 8' 10" (4.50m x 2.70m)

**Bedroom 2** 11' 2" x 10' 6" (3.40m x 3.20m)