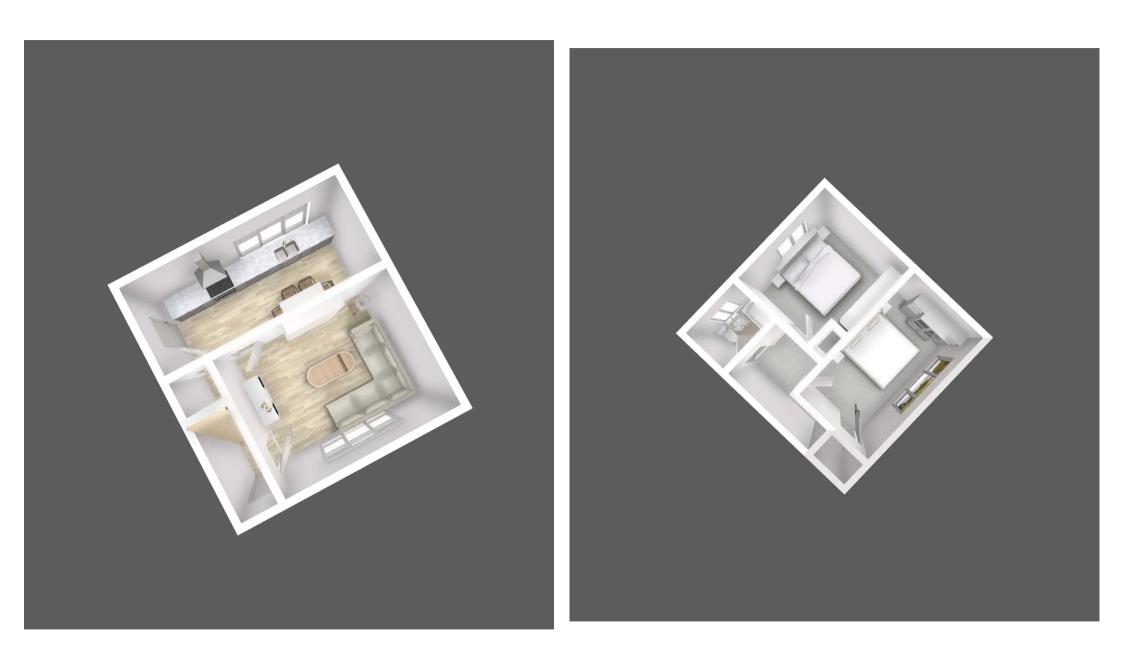

Hallway 3' 3" x 3' 3" (1.00m x 1.00m)

**Living room** 14' 9" x 11' 6" (4.50m x 3.50m)

**Kitchen/Dining** 18' 1" x 7' 7" (5.50m x 2.30m)

Landing

**Bedroom 1** 14' 9" x 8' 10" (4.50m x 2.70m)

**Bedroom 2** 11' 2" x 10' 6" (3.40m x 3.20m)

Bathroom 6' 3" x 5' 3" (1.90m x 1.60m)