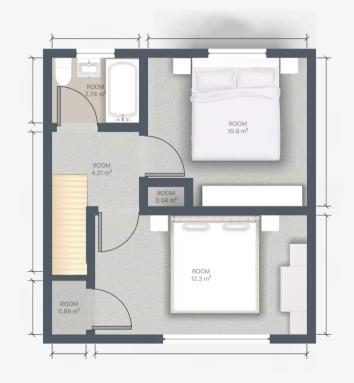

Hallway 3' 3" x 3' 3" (1.00m x 1.00m)

**Living room** 14' 9" x 11' 6" (4.50m x 3.50m)

**Kitchen/Dining** 18' 1" x 7' 7" (5.50m x 2.30m)

Landing

**Bedroom 1** 14' 9" x 8' 10" (4.50m x 2.70m)

**Bedroom 2** 11' 2" x 10' 6" (3.40m x 3.20m)

Bathroom 6' 3" x 5' 3" (1.90m x 1.60m)