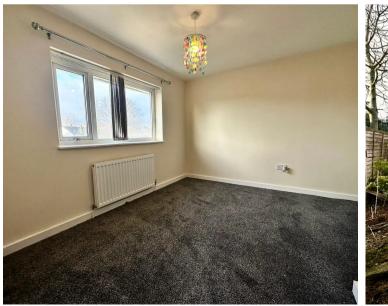

Hallway 3' 3" x 3' 3" (1.00m x 1.00m)

**Living room** 14' 9" x 11' 6" (4.50m x 3.50m)

**Kitchen/Dining** 18' 1" x 7' 7" (5.50m x 2.30m)

Landing

**Bedroom 1** 14' 9" x 8' 10" (4.50m x 2.70m)

**Bedroom 2** 11' 2" x 10' 6" (3.40m x 3.20m)