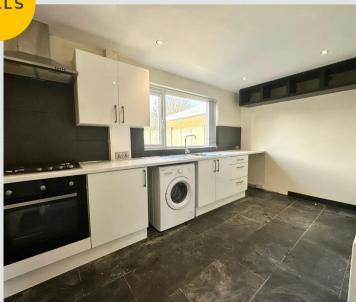

## 16 Hospital Road

Pendlebury, Manchester

NO CHAIN! A WELL PRESENTED SEMI DECTACHED HOUSE IN A CENTRAL SWINTON LOCATION. On the ground floor the house offers an entrance hall, a spacious lounge, and a kitchen/dining room. On the first floor

Hallway 3' 3" x 3' 3" (1.00m x 1.00m)

**Living room** 14' 9" x 11' 6" (4.50m x 3.50m)

**Kitchen/Dining** 18' 1" x 7' 7" (5.50m x 2.30m)

Landing

**Bedroom 1** 14' 9" x 8' 10" (4.50m x 2.70m)

**Bedroom 2** 11' 2" x 10' 6" (3.40m x 3.20m)