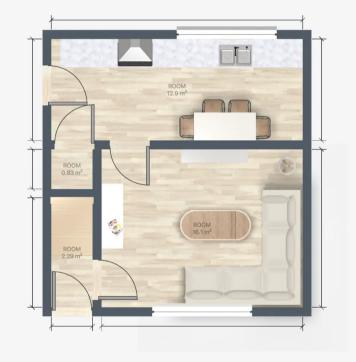

Hallway 3' 3" x 3' 3" (1.00m x 1.00m)

**Living room** 14' 9" x 11' 6" (4.50m x 3.50m)

**Kitchen/Dining** 18' 1" x 7' 7" (5.50m x 2.30m)

Landing

**Bedroom 1** 14' 9" x 8' 10" (4.50m x 2.70m)

**Bedroom 2** 11' 2" x 10' 6" (3.40m x 3.20m)

Bathroom 6' 3" x 5' 3" (1.90m x 1.60m)