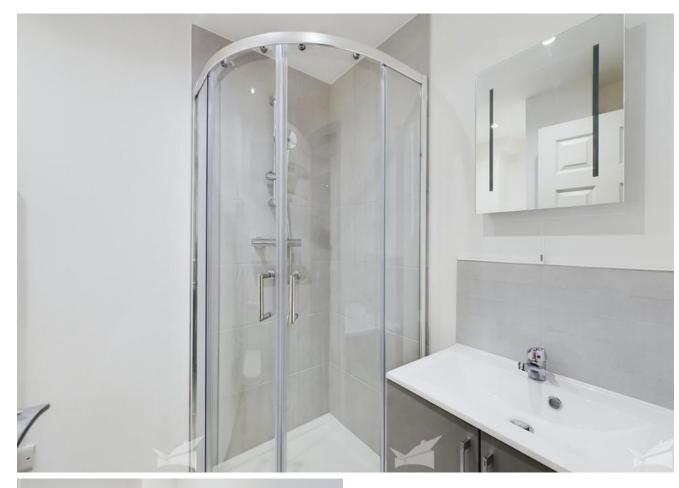

BEDROOM A double bedroom neutrally decorated with white walls and grey carpet.

BATHROOM A modern bathroom fitted with white piece suite and shower unit.

%epcGraph\_c\_1\_544%