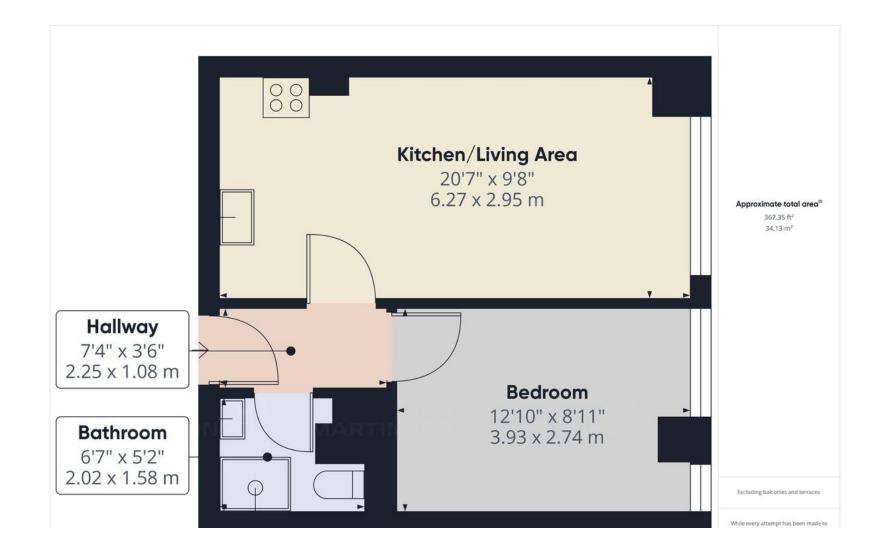

Martin and Co are pleased to present a newly refurbished one bedroom studio apartment located in the City Centre. Briefly compromising of a Kitchen/Living Area, Bedroom and Bathroom. Call now to arrange a viewing!

KITCH/LIVING AREA With a range of light grey wall and base units, complimented with wood effect worktops. Also benefits from an induction hob, oven and extractor fan. There is also plumbing for a Washing Machine. There is also plenty of space for a Dining Table.

BEDROOM A double bedroom neutrally decorated with white walls and grey carpet.

BATHROOM A modern bathroom fitted with white piece suite and shower unit.

%epcGraph\_c\_1\_544%