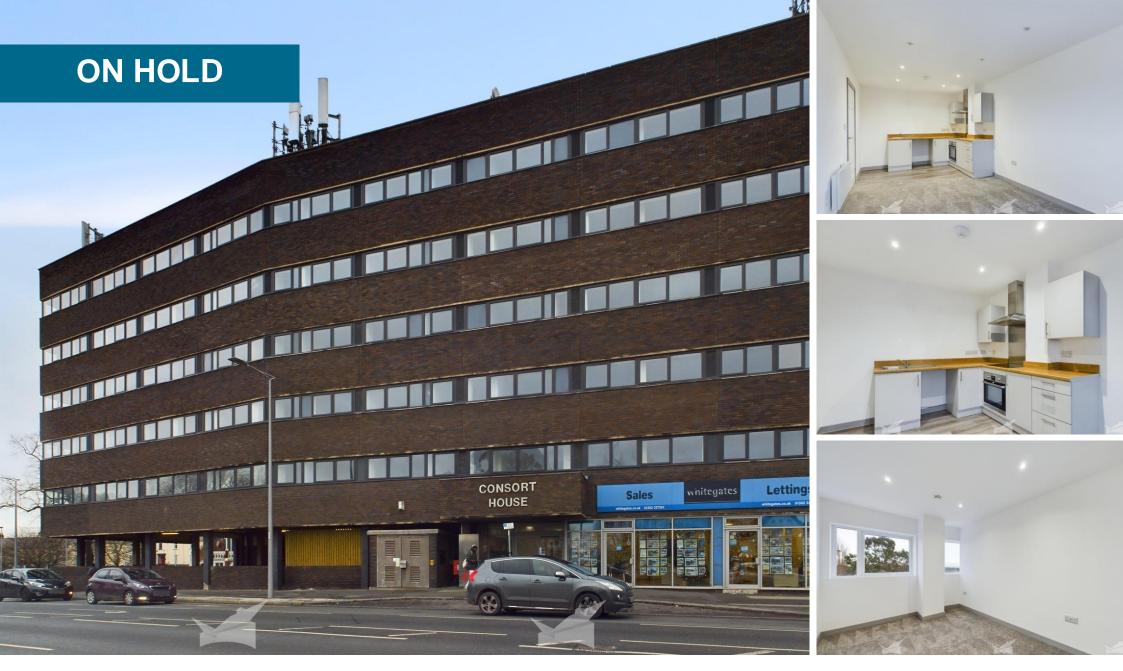

Martin and Co are pleased to present a newly refurbished one bedroom studio apartment located in the City Centre. Briefly compromising of a Kitchen/Living Area, Bedroom and Bathroom. Call now to arrange a viewing!

KITCH/LIVING AREA With a range of light grey wall and base units, complimented with wood effect worktops. Also benefits from an induction hob, oven and extractor fan. There is also plumbing for a Washing Machine. There is also plenty of space for a Dining Table.

BEDROOM A double bedroom neutrally decorated with white walls and grey carpet.

BATHROOM A modern bathroom fitted with white piece suite and shower unit.

%epcGraph\_c\_1\_544%