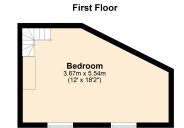

#### **GROUND FLOOR**

LIVING ROOM 3.67m (12') x 3.31m (10'10")

KITCHEN 2.27m (7'5") x 1.79m (5'10")

BATHROOM 2.49m (8'2") x 0.82m (2'8")

BEDROOM 5.54m (18'2") x 3.67m (12")