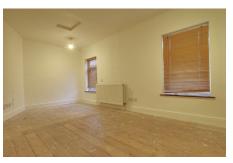

#### **GROUND FLOOR**

LIVING ROOM 3.67m (12') x 3.31m (10'10")

KITCHEN 2.27m (7'5") x 1.79m (5'10")

BATHROOM 2.49m (8'2") x 0.82m (2'8")

BEDROOM 5.54m (18'2") x 3.67m (12")