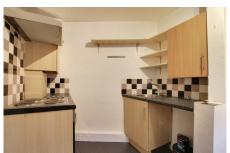

#### **GROUND FLOOR**

LIVING ROOM 3.67m (12') x 3.31m (10'10")

KITCHEN 2.27m (7'5") x 1.79m (5'10")

BATHROOM 2.49m (8'2") x 0.82m (2'8")

BEDROOM 5.54m (18'2") x 3.67m (12")