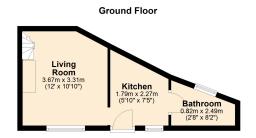

#### **GROUND FLOOR**

LIVING ROOM 3.67m (12') x 3.31m (10'10")

KITCHEN 2.27m (7'5") x 1.79m (5'10")

BATHROOM 2.49m (8'2") x 0.82m (2'8")

BEDROOM 5.54m (18'2") x 3.67m (12")