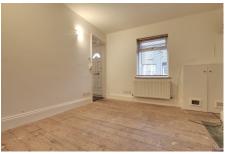

#### **GROUND FLOOR**

LIVING ROOM 3.67m (12') x 3.31m (10'10")

KITCHEN 2.27m (7'5") x 1.79m (5'10")

BATHROOM 2.49m (8'2") x 0.82m (2'8")

BEDROOM 5.54m (18'2") x 3.67m (12")