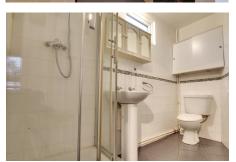

#### **GROUND FLOOR**

LIVING ROOM 3.67m (12') x 3.31m (10'10")

KITCHEN 2.27m (7'5") x 1.79m (5'10")

BATHROOM 2.49m (8'2") x 0.82m (2'8")

BEDROOM 5.54m (18'2") x 3.67m (12")