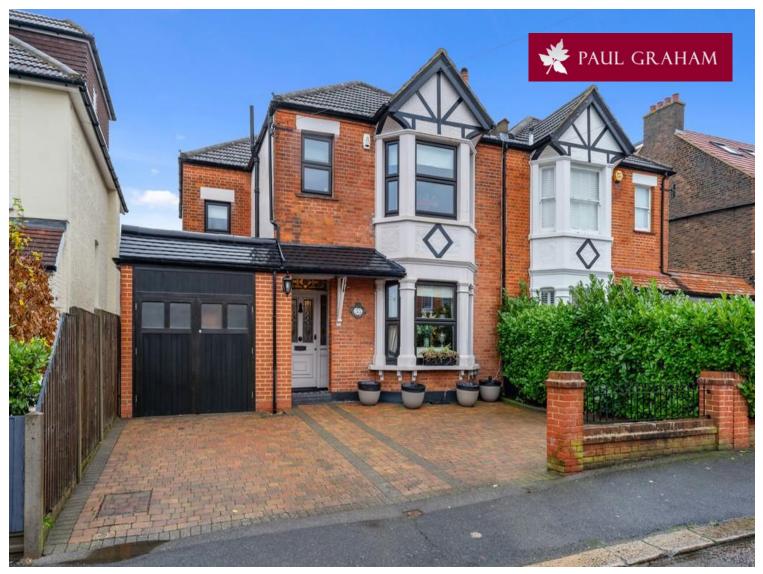

55 Onslow Gardens, South Wallington, Surrey, SM6 9QH | offers over £800,000 Freehold

Paul Graham are delighted to present this well presented period family home which is located in a favoured road close to a range of excellent schools including Wallington High School for Girls. The spacious interior has been sympathetically modernised and boasts two good size reception rooms, an open plan kitchen/diner with separate utility room and shower room. Upstairs there are four generous size bedrooms and a modern bathroom complete with free standing bath. Outside the front provides off street parking leading to the attached garage and there is a low maintenance garden to the rear. Vendor suited.

**REAR GARDEN** 

DRIVEWAY AND ATTACHED GARAGE

IMP ORTANT NOTE: Paul Graham have not tested any services, heating system, appliances, fixtures or fittings. References to the tenure of a property are based on information supplied by the seller as Paul Graham have not had sight of the title documents. Neither has Paul Graham checked any existing or necessary planning consents, building regulations or rights of way. Prospective purchasers are advised to obtain verification from their solicitor or surveyor. PLEASE NOTE: All measurements are approximate and represent the maximum dimensions of any room (into bays and alcoves) and a margin of error should be allowed.