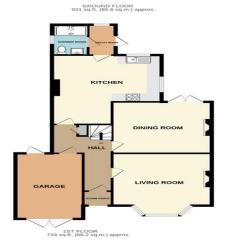

## **ENTRANCE HALL**

LOUNGE 15' 4" x 13' 10" (4.67m x 4.22m)

**DINING ROOM** 13' 10" x 12' 9" (4.22m x 3.89m)

KITCHEN BREAKFAST ROOM 17' 2" x 15' 2" (5.23m x 4.62m)

SHOWER ROOM

**UTILITY ROOM** 

STAIRS TO THE FIRST FLOOR

LANDING

**BEDROOM 1** 14' 6" x 13' 6" (4.42m x 4.11m)

**BEDROOM 2** 14' 11" x 10' 1" (4.55m x 3.07m)

**BEDROOM 3** 12' 8" x 11' 3" (3.86m x 3.43m)

**BEDROOM 4** 10' 9" x 6' 7" (3.28m x 2.01m)

**FAMILY BATHROOM** 