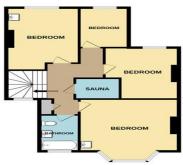

LANDING

**BEDROOM 1** 14' 6" x 13' 6" (4.42m x 4.11m)

**BEDROOM 2** 14' 11" x 10' 1" (4.55m x 3.07m)

**BEDROOM 3** 12' 8" x 11' 3" (3.86m x 3.43m)

**BEDROOM 4** 10' 9" x 6' 7" (3.28m x 2.01m)

**FAMILY BATHROOM** 