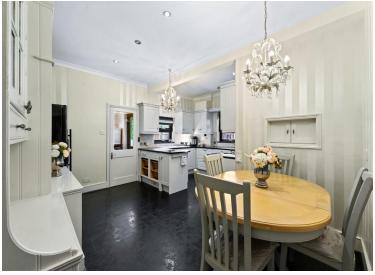

## **ENTRANCE HALL**

LOUNGE 15' 4" x 13' 10" (4.67m x 4.22m)

**DINING ROOM** 13' 10" x 12' 9" (4.22m x 3.89m)

KITCHEN BREAKFAST ROOM 17' 2" x 15' 2" (5.23m x 4.62m)

SHOWER ROOM

**UTILITY ROOM** 

STAIRS TO THE FIRST FLOOR