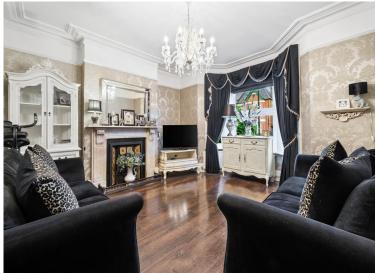

## **ENTRANCE HALL**

LOUNGE 15' 4" x 13' 10" (4.67m x 4.22m)

**DINING ROOM** 13' 10" x 12' 9" (4.22m x 3.89m)

KITCHEN BREAKFAST ROOM 17' 2" x 15' 2" (5.23m x 4.62m)

SHOWER ROOM

**UTILITY ROOM** 

STAIRS TO THE FIRST FLOOR