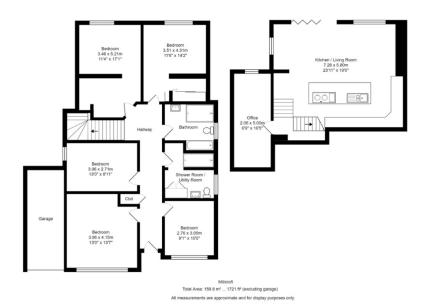

#### Accommodation

#### **ENTRANCE HALL**

BEDROOM FIVE 9' 1" x 10' (2.77m x 3.05m)

BEDROOM FOUR 13' x 13' 7" (3.96m x 4.14m)

BEDROOM THREE 13' x 8' 11" (3.96m x 2.72m)

SHOWER / UTILTY ROOM

BATHROOM

KITCHEN LIVING ROOM 23' 11" x 19' (7.29m x 5.79m)

OFFICE 16' 9" x 16' 5" (5.11m x 5m)

INTEGRAL GARAGE

STAIRS LEADING UP TO

BEDROOM TWO 11' 4" x 17' 1" (3.45m x 5.21m)

BEDROOM ONE 11' 6" x 14' 2" (3.51m x 4.32m)

OFFICE/ GYM

**OUTSIDE** 

LARGE REAR GARDEN