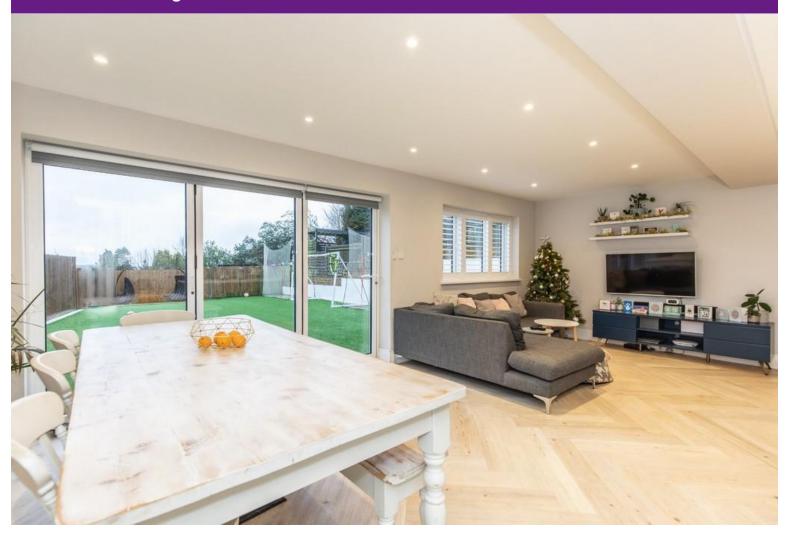

#### 68 Millcroft, Brighton, BN1 5HD

This property is a five double bedroom detached family home that boasts a two-story rear extension. The house features a superb open plan living area, providing an ample space for family gatherings and entertaining guests. The property is in stunning condition throughout, with modern bathroom and show er room facilities that offer both style and practicality.

#### **ENTRANCE HALL**

BEDROOM FIVE 9' 1" x 10' (2.77m x 3.05m)

BEDROOM FOUR 13' x 13' 7" (3.96m x 4.14m)

BEDROOM THREE 13' x 8' 11" (3.96m x 2.72m)

SHOWER / UTILTY ROOM

BATHROOM

KITCHEN LIVING ROOM 23' 11" x 19' (7.29m x 5.79m)