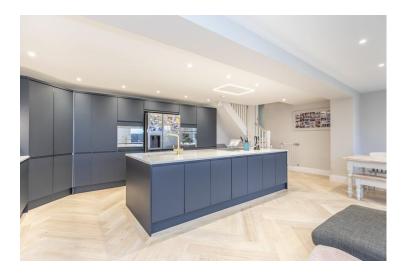

#### 68 Millcroft, Brighton, BN1 5HD

This property is a five double bedroom detached family home that boasts a two-story rear extension. The house features a superb open plan living area, providing an ample space for family gatherings and entertaining guests. The property is in stunning condition throughout, with modern bathroom and show er room facilities that offer both style and practicality.

#### **ENTRANCE HALL**

BEDROOM FIVE 9' 1" x 10' (2.77m x 3.05m)

BEDROOM FOUR 13' x 13' 7" (3.96m x 4.14m)

BEDROOM THREE 13' x 8' 11" (3.96m x 2.72m)

SHOWER / UTILTY ROOM

BATHROOM

KITCHEN LIVING ROOM 23' 11" x 19' (7.29m x 5.79m)