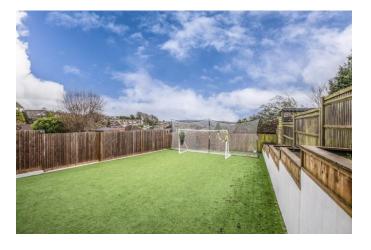

One of the highlights of this home is its stunning rear garden, which provides a tranquil and picturesque setting. The garden offers a private outdoor space for relaxation and recreation, perfect for enjoying the fresh air and hosting outdoor activities. Additionally, the property includes a garage and offroad parking, providing convenient and secure storage for vehicles.

OFFICE 16' 9" x 16' 5" (5.11m x 5m)

INTEGRAL GARAGE

STAIRS LEADING UP TO

BEDROOM TWO 11' 4" x 17' 1" (3.45m x 5.21m)

BEDROOM ONE 11' 6" x 14' 2" (3.51m x 4.32m)

OFFICE/ GYM

**OUTSIDE** 

LARGE REAR GARDEN