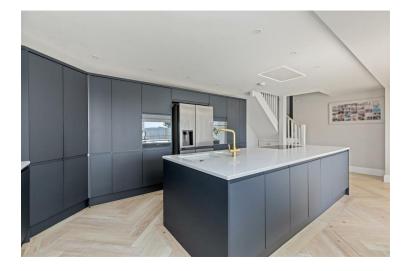

### 68 Millcroft, Brighton, BN1 5HD

This property is a five double bedroom detached family home that boasts a two-story rear extension. The house features a superb open plan living area, providing an ample space for family gatherings and entertaining guests. The property is in stunning condition throughout, with modern bathroom and shower room facilities that offer both style and practicality.

#### ENTRANCE HALL

BEDROOM FIVE 9' 1" x 10' (2.77m x 3.05m)

BEDROOM FOUR 13' x 13' 7" (3.96m x 4.14m)

BEDROOM THREE 13' x 8' 11" (3.96m x 2.72m)

SHOWER / UTILTY ROOM

BATHROOM

KITCHEN/ LIVING ROOM 23' 11" x 19' (7.29m x 5.79m)