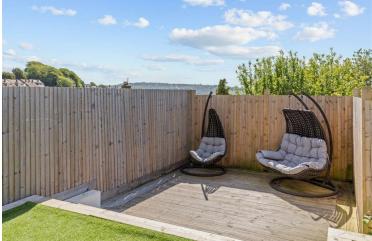

One of the highlights of this home is its stunning rear garden, which provides a tranquil and picturesque setting. The garden offers a private outdoor space for relaxation and recreation, perfect for enjoying the fresh air and hosting outdoor activities. Additionally, the property includes a garage and off-road parking, providing convenient and secure storage for vehicles.

OFFICE 16' 9" x 16' 5" (5.11m x 5m)

INTEGRAL GARAGE

STAIRS LEADING UP TO

BEDROOM TWO 11' 4" x 17' 1" (3.45m x 5.21m)

BEDROOM ONE 11' 6" x 14' 2" (3.51m x 4.32m)

OFFICE/ GYM

<u>OUTSIDE</u>

LARGE REAR GARDEN