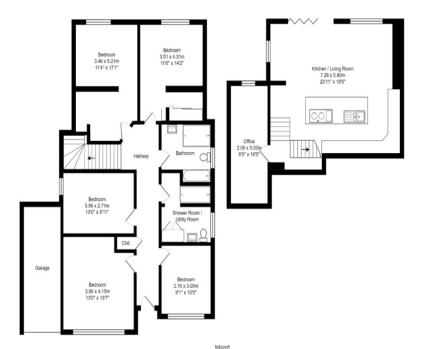

### Accommodation

#### ENTRANCE HALL

BEDROOM FIVE 9' 1" x 10' (2.77m x 3.05m)

BEDROOM FOUR 13' x 13' 7" (3.96m x 4.14m)

BEDROOM THREE 13' x 8' 11" (3.96m x 2.72m)

SHOWER / UTILTY ROOM

BATHROOM

KITCHEN/ LIVING ROOM 23' 11" x 19' (7.29m x 5.79m)

OFFICE 16' 9" x 16' 5" (5.11m x 5m)

INTEGRAL GARAGE

STAIRS LEADING UP TO

BEDROOM TWO 11' 4" x 17' 1" (3.45m x 5.21m)

BEDROOM ONE 11' 6" x 14' 2" (3.51m x 4.32m)

OFFICE/ GYM

<u>OUTSIDE</u>

LARGE REAR GARDEN