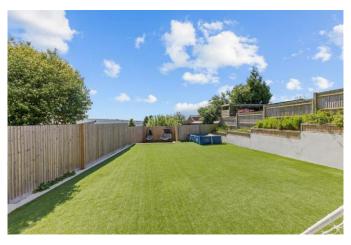

One of the highlights of this home is its stunning rear garden, which provides a tranquil and picturesque setting. The garden offers a private outdoor space for relaxation and recreation, perfect for enjoying the fresh air and hosting outdoor activities. Additionally, the property includes a garage and off-road parking, providing convenient and secure storage for vehicles.

OFFICE 16' 9" x 16' 5" (5.11m x 5m)

INTEGRAL GARAGE

STAIRS LEADING UP TO

BEDROOM TWO 11' 4" x 17' 1" (3.45m x 5.21m)

BEDROOM ONE 11' 6" x 14' 2" (3.51m x 4.32m)

OFFICE/ GYM

<u>OUTSIDE</u>

LARGE REAR GARDEN