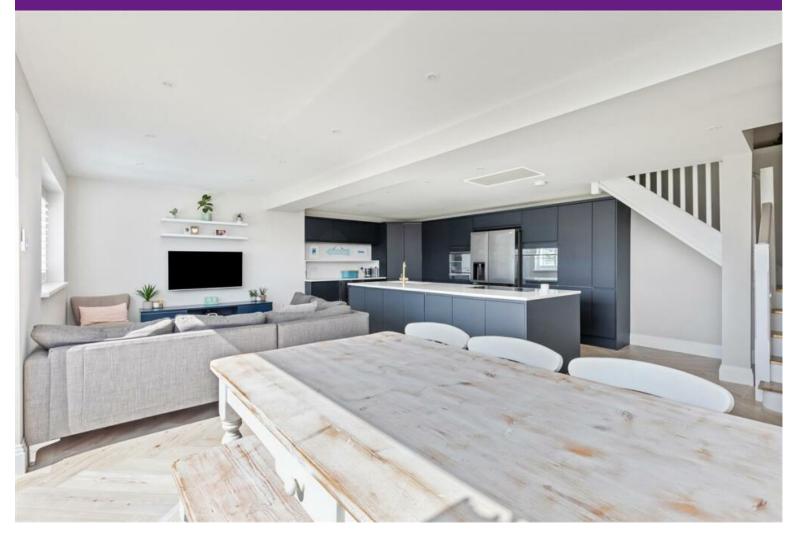

### 68 Millcroft, Brighton, BN1 5HD

This property is a five double bedroom detached family home that boasts a two-story rear extension. The house features a superb open plan living area, providing an ample space for family gatherings and entertaining guests. The property is in stunning condition throughout, with modern bathroom and shower room facilities that offer both style and practicality.

#### ENTRANCE HALL

BEDROOM FIVE 9' 1" x 10' (2.77m x 3.05m)

BEDROOM FOUR 13' x 13' 7" (3.96m x 4.14m)

BEDROOM THREE 13' x 8' 11" (3.96m x 2.72m)

SHOWER / UTILTY ROOM

BATHROOM

KITCHEN/ LIVING ROOM 23' 11" x 19' (7.29m x 5.79m)