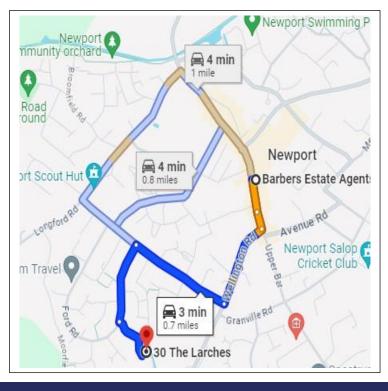

### **LOCATION**

The property is just 0.7 miles from Newport's busy High Street, with its mix of shops, boutiques, cafes, pubs and a Victorian indoor market - and is within the catchment area of Newport's highly regarded Primary, High and Grammar Schools.

**LOCAL AUTHORITY:** Telford & Wrekin Council, Southwater One, Southwater Square, Southwater Way, Telford, TF3 4JG. Tel: 01952 380000

**DIRECTIONS:** The property is just 0.7 miles from our office on Newport High Street: head south on the High Street and turn right on to Wellington Road. Take the first right into Boughey Road, then left on to Ford Road and left again on to The Larches where the property will be located on the left hand side.