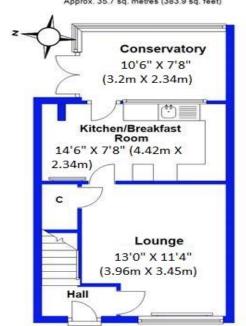

## Ground Floor Approx. 35.7 sq. metres (383.9 sq. feet)

### Total area: approx. 64.3 sq. metres (691.6 sq. feet)

This floor plan has been prepared for the exclusive use of Barbers Estate Agents. All due care has been taken in the preparation of this floor plan which should be used for illustrative purposes only. All sizes were mand dimensions of rooms and walls are approximate. The positioning of windows, doors, openings, fixture and fittings are approximate and for use as a guide only. This floor plan is not, nor should it be taken as, a true and exact representation of the subject property. Plan produced using PlanUp.

30 The Larches, Newport