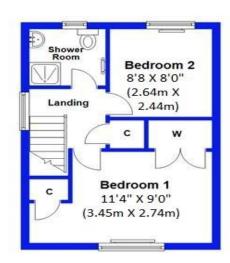

#### First Floor Approx. 28.6 sq. metres (307.8 sq. feet)

### Total area: approx. 64.3 sq. metres (691.6 sq. feet)

This floor plan has been prepared for the exclusive use of Barbers Estate Agents. All due care has been taken in the preparation of this floor plan which should be used for illustrative purposes only. All sizes were mand dimensions of rooms and walls are approximate. The positioning of windows, doors, openings, fixture and fittings are approximate and for use as a guide only. This floor plan is not, nor should it be taken as, a true and exact representation of the subject property. Plan produced using PlanUp.

30 The Larches, Newport