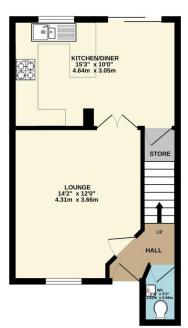

## Phillips George

GROUND FLOOR 378 sq.ft. (35.1 sq.m.) approx.

1ST FLOOR 373 sq.ft. (34.7 sq.m.) approx.

TOTAL FLOOR AREA: 751 sq.ft. (69.8 sq.m.) approx. White every attempt has been made to ensure the accuracy of the forsprace contained free, measurement measurement and the second secon

- Semi Detached
- Modern Build
- Cul De Sac
- Highly Popular Location
- Immaculate Presentation
- Ground Floor W.C
- Kitchen / Diner
- Off Road Parking

Agents Note: Whilst every care has been taken to prepare these sales particulars, they are for guidance purposes only. All measurements are approximate are for general guidance purposes only and whilst every care has been taken to ensure their accuracy, they should not be relied upon and potential buyers are advised to recheck the measurements.