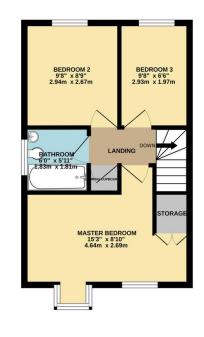

## Phillips George

GROUND FLOOR 378 sq.ft. (35.1 sq.m.) approx.

1ST FLOOR 373 sq.ft. (34.7 sq.m.) approx.

TOTAL FLOOR AREA: 751 sq.ft. (69.8 sq.m.) approx. White every attempt has been made to ensure the accuracy of the forsprace contained free, measurement measurement and the second secon

- Semi Detached
- Modern Build
- Cul De Sac
- Highly Popular Location
- Immaculate Presentation
- Ground Floor W.C
- Kitchen / Diner
- Off Road Parking

Agents Note: Whilst every care has been taken to prepare these sales particulars, they are for guidance purposes only. All measurements are approximate are for general guidance purposes only and whilst every care has been taken to ensure their accuracy, they should not be relied upon and potential buyers are advised to recheck the measurements.