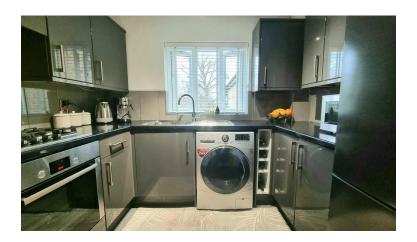

KITCHEN 7' 1" x 8' 7" (2.16m x 2.64m)

HALLWAY 16' 4" x 2' 7" (5m x 0.8m)

BEDROOM ONE 10' 3" x 11' 1" (3.13m x 3.38m)

BEDROOM TWO 9' 10" x 6' 9" (3.02m x 2.06m)

BATHROOM 6' 9" x 6' 8" (2.06m x 2.04m)