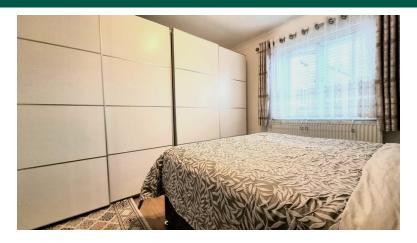

KITCHEN 7' 1" x 8' 7" (2.16m x 2.64m)

HALLWAY 16' 4" x 2' 7" (5m x 0.8m)

BEDROOM ONE 10' 3" x 11' 1" (3.13m x 3.38m)

BEDROOM TWO 9' 10" x 6' 9" (3.02m x 2.06m)

BATHROOM 6' 9" x 6' 8" (2.06m x 2.04m)