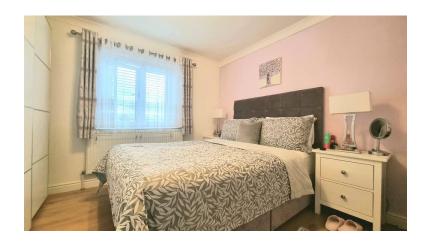

KITCHEN 7' 1" x 8' 7" (2.16m x 2.64m)

HALLWAY 16' 4" x 2' 7" (5m x 0.8m)

BEDROOM ONE 10' 3" x 11' 1" (3.13m x 3.38m)

BEDROOM TWO 9' 10" x 6' 9" (3.02m x 2.06m)

BATHROOM 6' 9" x 6' 8" (2.06m x 2.04m)