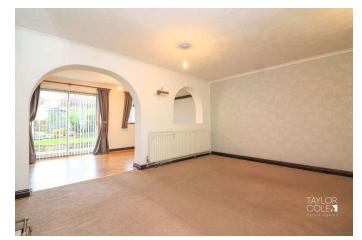

#### **GROUND FLOOR**

Stepping into the entrance porch you'll find the guest cloakroom and door into the entrance hall which leads you into; a spacious lounge that offers superb floorspace, while the adjoining dining/sitting area creates a versatile space overlooking the rear garden. To the front of the property is a fitted kitchen with matching base and wall units with recesses for appliances.

# **ENTRANCE HALL**

LOUNGE 14' 4" x 15' 4" (4.37m x 4.67m)

DINING/SITTING AREA 8' 0" x 14' 8" (2.44m x 4.47m)

KITCHEN 11' 5" x 7' 1" (3.48m x 2.16m)

GUEST CLOAKROOM 4' 10" x 4' 1" (1.47m x 1.24m)