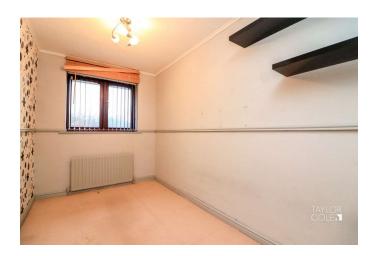

#### **BEDROOM ONE**

15' 4" x 8' 10" (4.67m x 2.69m)

#### **BEDROOM TWO**

11' 5" x 8' 8" (3.48m x 2.64m)

#### **BEDROOM THREE**

11' 2" x 6' 4" (3.4m x 1.93m)