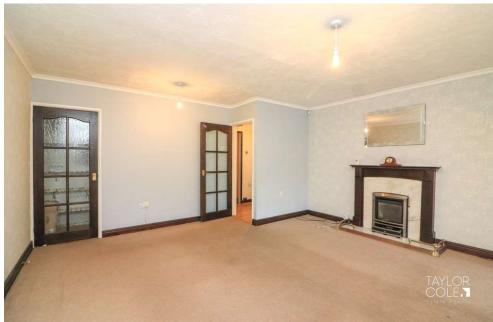

#### **GROUND FLOOR**

Stepping into the entrance porch you'll find the guest cloakroom and door into the entrance hall which leads you into; a spacious lounge that offers superb floorspace, while the adjoining dining/sitting area creates a versatile space overlooking the rear garden. To the front of the property is a fitted kitchen with matching base and wall units with recesses for appliances.

# **ENTRANCE HALL**

LOUNGE 14' 4" x 15' 4" (4.37m x 4.67m)

DINING/SITTING AREA 8' 0" x 14' 8" (2.44m x 4.47m)

KITCHEN 11' 5" x 7' 1" (3.48m x 2.16m)

GUEST CLOAKROOM 4' 10" x 4' 1" (1.47m x 1.24m)