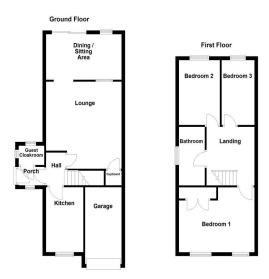

#### **GROUND FLOOR**

Stepping into the entrance porch you'll find the guest cloakroom and door into the entrance hall which leads you into; a spacious lounge that offers superb floorspace, while the adjoining dining/sitting area creates a versatile space overlooking the rear garden. To the front of the property is a fitted kitchen with matching base and wall units with recesses for appliances.

# **ENTRANCE HALL**

LOUNGE 14' 4" x 15' 4" (4.37m x 4.67m)

DINING/SITTING AREA 8' 0" x 14' 8" (2.44m x 4.47m)

KITCHEN 11' 5" x 7' 1" (3.48m x 2.16m)

GUEST CLOAKROOM 4' 10" x 4' 1" (1.47m x 1.24m)

#### FIRST FLOOR

The split landing area guides you to the three bedrooms, each providing impressive floorspace. The family bathroom completes the upper level, featuring a matching fitted suites and ceiling to floor tiles.

#### **BEDROOM ONE**

15' 4" x 8' 10" (4.67m x 2.69m)

#### **BEDROOM TWO**

11' 5" x 8' 8" (3.48m x 2.64m)

#### **BEDROOM THREE**

11' 2" x 6' 4" (3.4m x 1.93m)

#### **BATHROOM**

5' 5" x 10' 4" (1.65m x 3.15m)