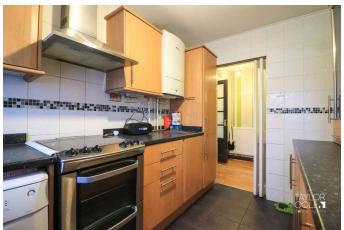

#### **GROUND FLOOR**

Stepping into the entrance porch you'll find the guest cloakroom and door into the entrance hall which leads you into; a spacious lounge that offers superb floorspace, while the adjoining dining/sitting area creates a versatile space overlooking the rear garden. To the front of the property is a fitted kitchen with matching base and wall units with recesses for appliances.

# **ENTRANCE HALL**

LOUNGE 14' 4" x 15' 4" (4.37m x 4.67m)

DINING/SITTING AREA 8' 0" x 14' 8" (2.44m x 4.47m)

KITCHEN 11' 5" x 7' 1" (3.48m x 2.16m)

GUEST CLOAKROOM 4' 10" x 4' 1" (1.47m x 1.24m)