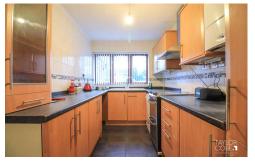

#### **GROUND FLOOR**

Stepping into the entrance porch you'll find the guest cloakroom and door into the entrance hall which leads you into; a spacious lounge that offers superb floorspace, while the adjoining dining/sitting area creates a versatile space overlooking the rear garden. To the front of the property is a fitted kitchen with matching base and wall units with recesses for appliances.

# **ENTRANCE HALL**

LOUNGE 14' 4" x 15' 4" (4.37m x 4.67m)

DINING/SITTING AREA 8' 0" x 14' 8" (2.44m x 4.47m)

KITCHEN 11' 5" x 7' 1" (3.48m x 2.16m)

GUEST CLOAKROOM 4' 10" x 4' 1" (1.47m x 1.24m)