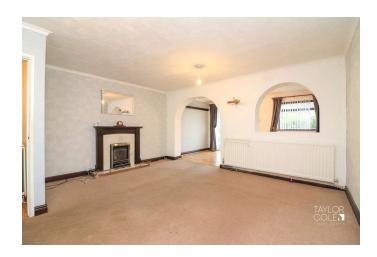

#### **GROUND FLOOR**

Stepping into the entrance porch you'll find the guest cloakroom and door into the entrance hall which leads you into; a spacious lounge that offers superb floorspace, while the adjoining dining/sitting area creates a versatile space overlooking the rear garden. To the front of the property is a fitted kitchen with matching base and wall units with recesses for appliances.

# **ENTRANCE HALL**

LOUNGE 14' 4" x 15' 4" (4.37m x 4.67m)

DINING/SITTING AREA 8' 0" x 14' 8" (2.44m x 4.47m)

KITCHEN 11' 5" x 7' 1" (3.48m x 2.16m)

GUEST CLOAKROOM 4' 10" x 4' 1" (1.47m x 1.24m)