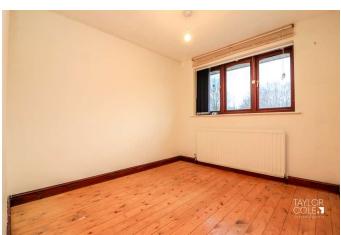

#### **BEDROOM ONE**

15' 4" x 8' 10" (4.67m x 2.69m)

#### **BEDROOM TWO**

11' 5" x 8' 8" (3.48m x 2.64m)

#### **BEDROOM THREE**

11' 2" x 6' 4" (3.4m x 1.93m)