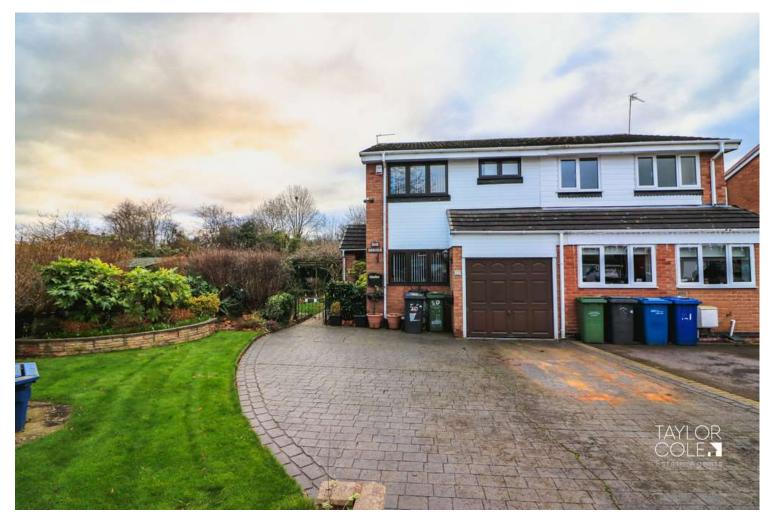

Rosewood Close Glascote, Tamworth, Staffordshire, B77 3PB Offers In Region Of £239,950

# **Full Description**

Welcome to this wonderful three bedroom semi-detached property, perfectly situated on an enviable corner plot within a sought-after cul-de-sac setting. The residence boasts a delightful wrap-around garden that not only provides additional garden space but also offers potential for further off-road parking and gives direct access to the canal towpath, inviting you to enjoy leisurely strolls along the water's edge.

#### **EXTERNAL**

The exterior of the property features lawed area, amongst a variety of evergreens and shrubbery. The expansive side garden offers a fantastic opportunity for additional off-road parking, providing practicality to complement the property's aesthetic appeal, along with a gate leading to the canal towpath.