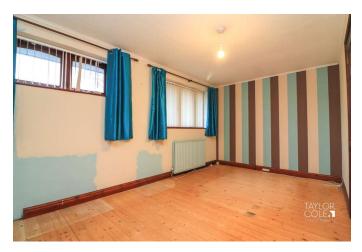

#### **BEDROOM ONE**

15' 4" x 8' 10" (4.67m x 2.69m)

#### **BEDROOM TWO**

11' 5" x 8' 8" (3.48m x 2.64m)

#### **BEDROOM THREE**

11' 2" x 6' 4" (3.4m x 1.93m)