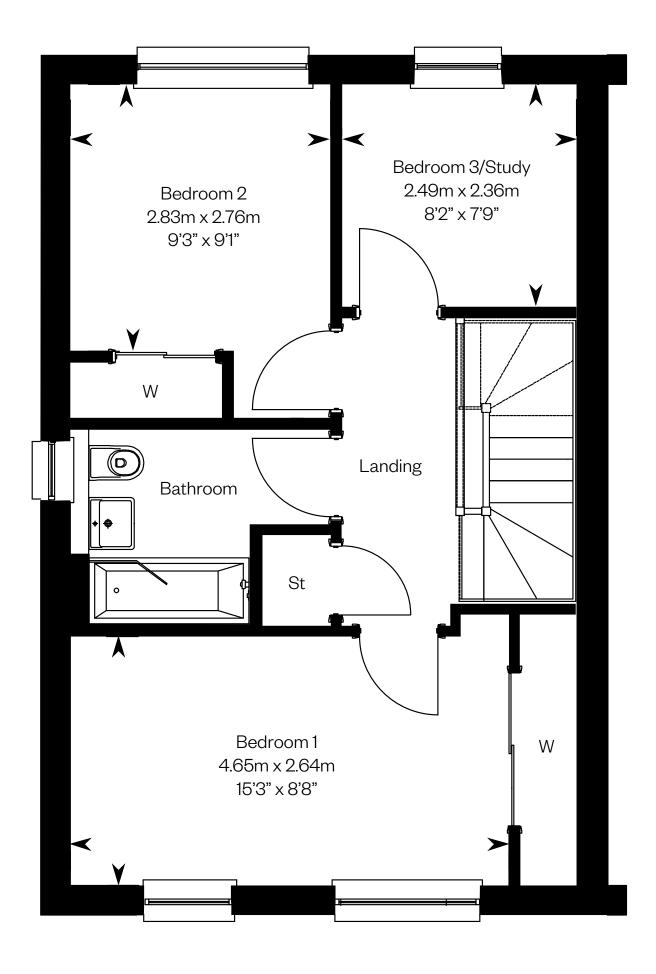

### The Avon

\_\_\_\_ |

Plots 4, 8, 14, 89, 93, 97, 147 – as shown Plots 1, 5, 9, 83, 90, 94, 152 – handed

This is a Predicted Energy Assessment for properties that are incomplete. Once the property is completed, this rating will be updated and an official Energy Performance Certificate will be created for the property. The figure shown is the lowest predicted assessment. Please speak to a Sales Consultant for plot specific details.

Patio

Ground floor

Please ask your Sales Consultant for further details. ST: Store cupboard. W: Wardrobe.

IMPORTANT NOTICE TO CUSTOMERS: The Consumer Protection from Unfair Trading Regulations 2008. Cala Homes (West) Limited operates a policy of continual product development and the specifications outlined in this brochure are indicative only. The computer generated images and photographs do not necessarily represent the actual finishings/elevation or treatments, landscaping, furnishings and fittings at this development. Information contained is accurate at date of publication on XX.XX.22. See the main brochure for the full Consumer Protection statement. This is a Predicted Energy Assessment for properties that are incomplete. Once the property is completed, this rating will be updated and an official Energy Performance Certificate will be created for the property.

First floor