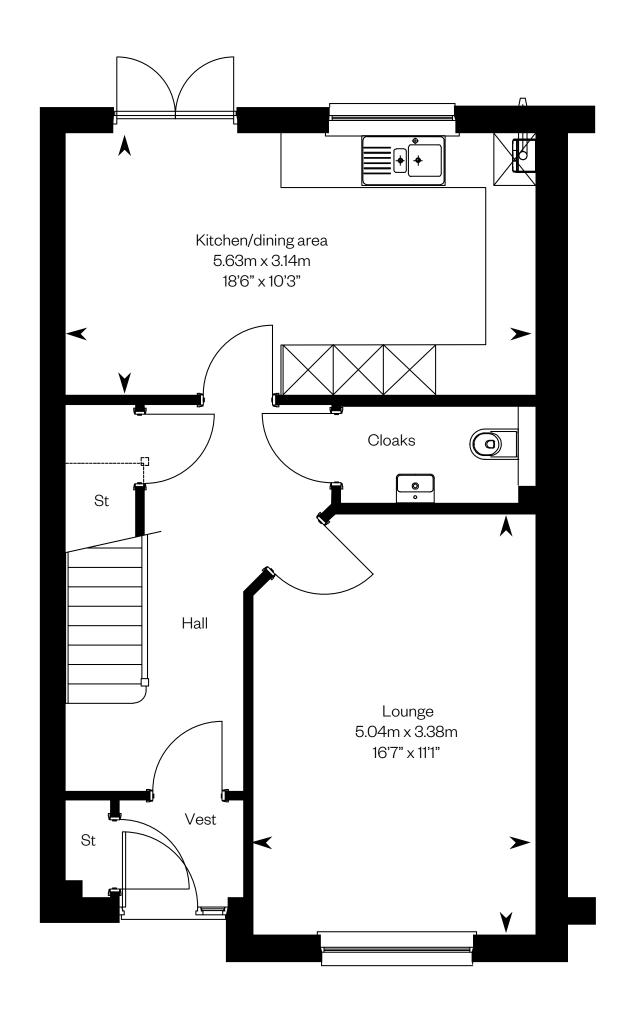

## **The Alan** 3 bedroom mid-terrace home

## **The Allan**

\_\_\_\_\_

Plots 6, 10, 84 – as shown Plots 7, 13, 85, 88 – handed

This is a Predicted Energy Assessment for properties that are incomplete. Once the property is completed, this rating will be updated and an official Energy Performance Certificate will be created for the property. The figure shown is the lowest predicted assessment. Please speak to a Sales Consultant for plot specific details.

Ground floor

Please ask your Sales Consultant for further details. ST: Store cupboard. W: Wardrobe.

IMPORTANT NOTICE TO CUSTOMERS: The Consumer Protection from Unfair Trading Regulations 2008. Cala Homes (West) Limited operates a policy of continual product development and the specifications outlined in this brochure are indicative only. The computer generated images and photographs do not necessarily represent the actual finishings/elevation or treatments, landscaping, furnishings and fittings at this development. Information contained is accurate at date of publication on XX.XX.22. See the main brochure for the full Consumer Protection statement. This is a Predicted Energy Assessment for properties that are incomplete. Once the property is completed, this rating will be updated and an official Energy Performance Certificate will be created for the property.