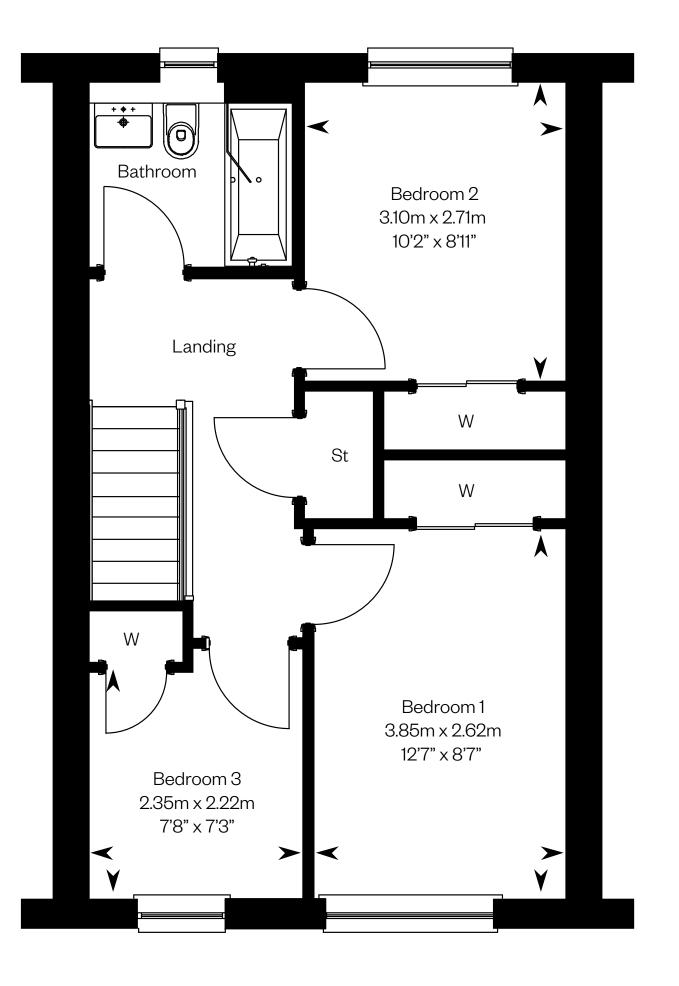

## **The Arisaig**

\_\_\_\_\_

Plots 3, 11, 86, 92, 95, 148, 150 – as shown Plots 2, 12, 87, 91, 96, 149, 151 – handed

This is a Predicted Energy Assessment for properties that are incomplete. Once the property is completed, this rating will be updated and an official Energy Performance Certificate will be created for the property. The figure shown is the lowest predicted assessment. Please speak to a Sales Consultant for plot specific details.

First floor