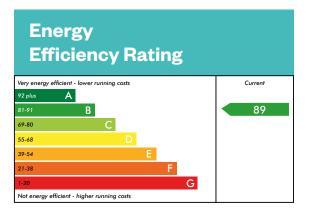

### The Avon

\_\_\_\_ |

Plots 4, 8, 14, 89, 93, 97, 147 – as shown Plots 1, 5, 9, 83, 90, 94, 152 – handed

This is a Predicted Energy Assessment for properties that are incomplete. Once the property is completed, this rating will be updated and an official Energy Performance Certificate will be created for the property. The figure shown is the lowest predicted assessment. Please speak to a Sales Consultant for plot specific details.