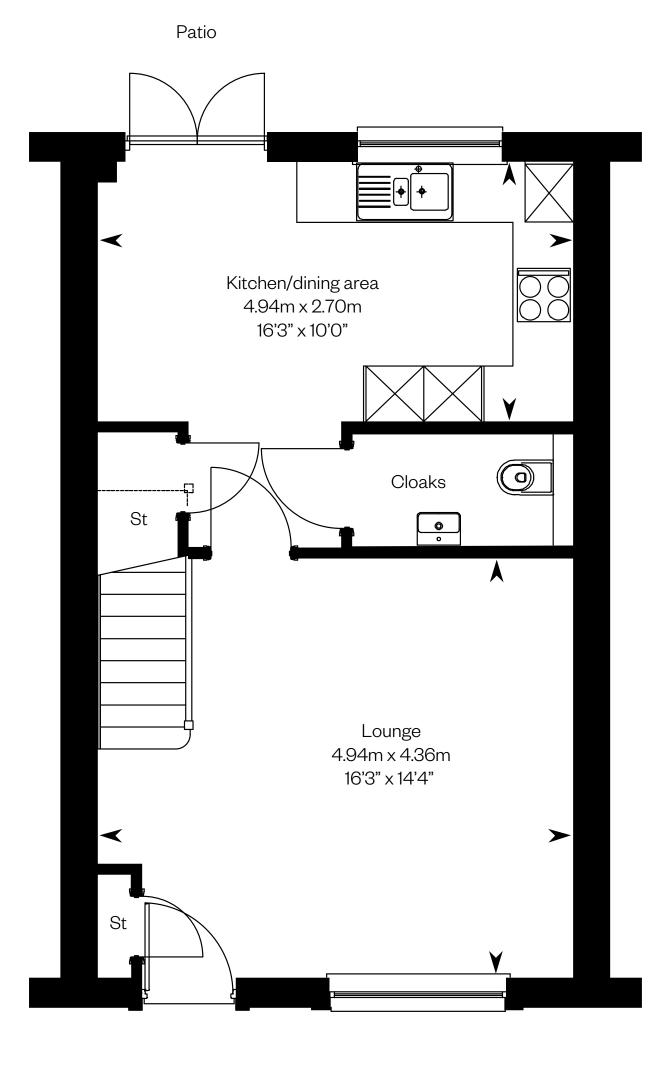

Ground floor

Please ask your Sales Consultant for further details. ST: Store cupboard. W: Wardrobe.

IMPORTANT NOTICE TO CUSTOMERS: The Consumer Protection from Unfair Trading Regulations 2008. Cala Homes (West) Limited operates a policy of continual product development and the specifications outlined in this brochure are indicative only. The computer generated images and photographs do not necessarily represent the actual finishings/elevation or treatments, landscaping, furnishings and fittings at this development. Information contained is accurate at date of publication on XX.XX.22. See the main brochure for the full Consumer Protection statement. This is a Predicted Energy Assessment for properties that are incomplete. Once the property is completed, this rating will be updated and an official Energy Performance Certificate will be created for the property.

First floor