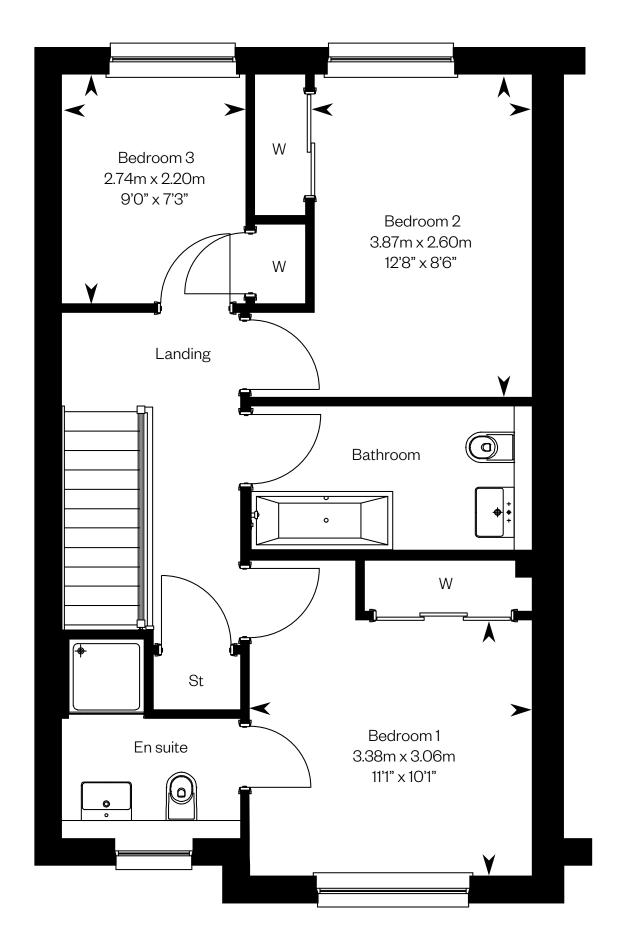

## **The Alan** 3 bedroom mid-terrace home

## **The Allan**

\_\_\_\_\_

Plots 6, 10, 84 – as shown Plots 7, 13, 85, 88 – handed

This is a Predicted Energy Assessment for properties that are incomplete. Once the property is completed, this rating will be updated and an official Energy Performance Certificate will be created for the property. The figure shown is the lowest predicted assessment. Please speak to a Sales Consultant for plot specific details.

First floor