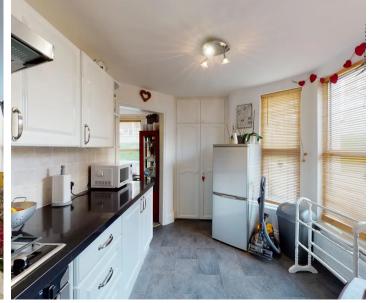

**Kitchen** Dimensions: 3.96m x 2.44m (13'48 x 8'82).

**Bathroom** Dimensions: 2.44m x 1.52m (8'13 x 5'45).