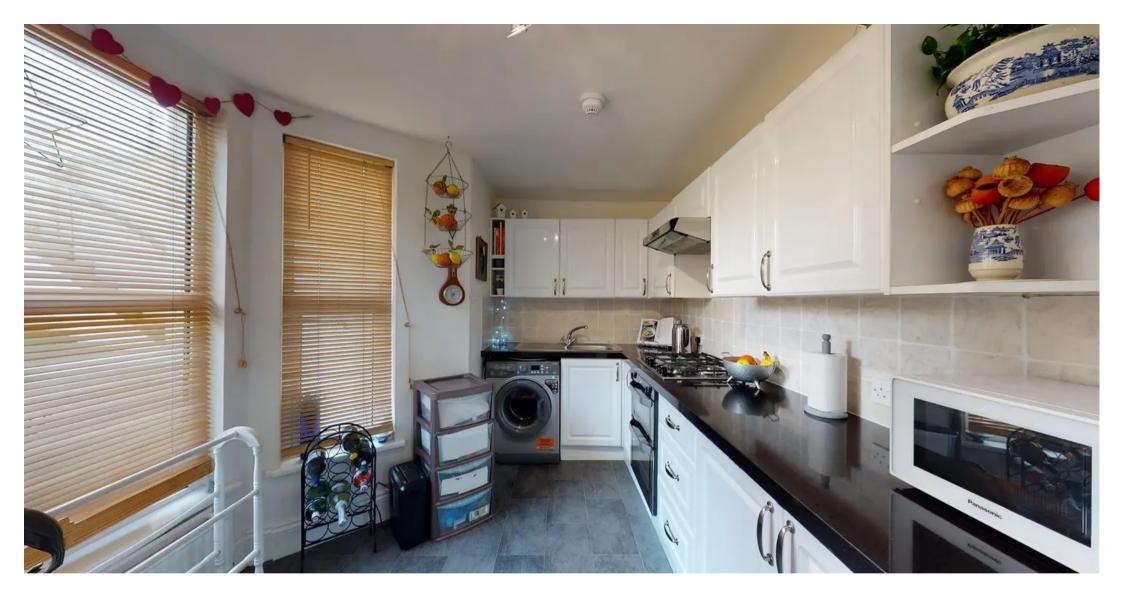

**Kitchen** Dimensions: 3.96m x 2.44m (13'48 x 8'82).

**Bathroom** Dimensions: 2.44m x 1.52m (8'13 x 5'45).