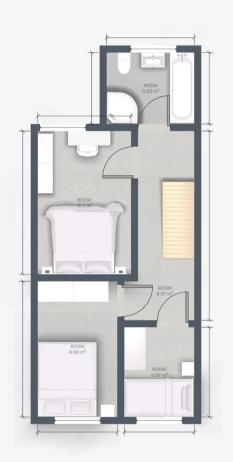

## Hallway

13' 1" x 4' 11" (4.00m x 1.50m)

## Living room

12' 10" x 11' 2" (3.90m x 3.40m)

## Dining room

13' 5" x 11' 10" (4.10m x 3.60m)

#### Kitchen

12' 10" x 7' 3" (3.90m x 2.20m)

#### Landing

#### Bedroom 1

13' 1" x 9' 6" (4.00m x 2.90m)

#### Bedroom 2

12' 10" x 7' 10" (3.90m x 2.40m)

#### Bedroom 3

8' 10" x 6' 7" (2.70m x 2.00m)

#### Loft room

9' 6" x 14' 9" (2.90m x 4.50m)