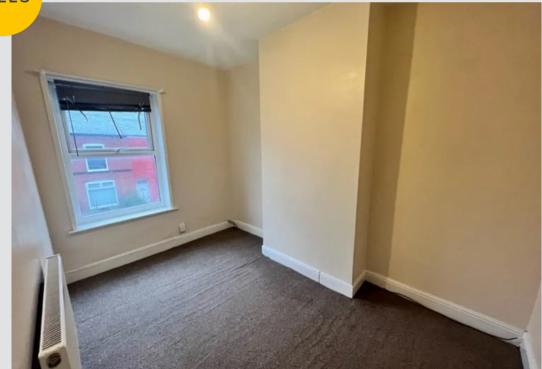

#### Bedroom 1

13' 1" x 9' 6" (4.00m x 2.90m)

#### Bedroom 2

12' 10" x 7' 10" (3.90m x 2.40m)

#### Bedroom 3

8' 10" x 6' 7" (2.70m x 2.00m)