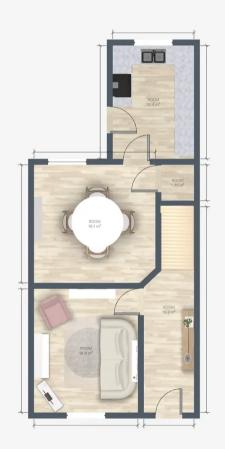

## Hallway

13' 1" x 4' 11" (4.00m x 1.50m)

## Living room

12' 10" x 11' 2" (3.90m x 3.40m)

## Dining room

13' 5" x 11' 10" (4.10m x 3.60m)

#### Kitchen

12' 10" x 7' 3" (3.90m x 2.20m)