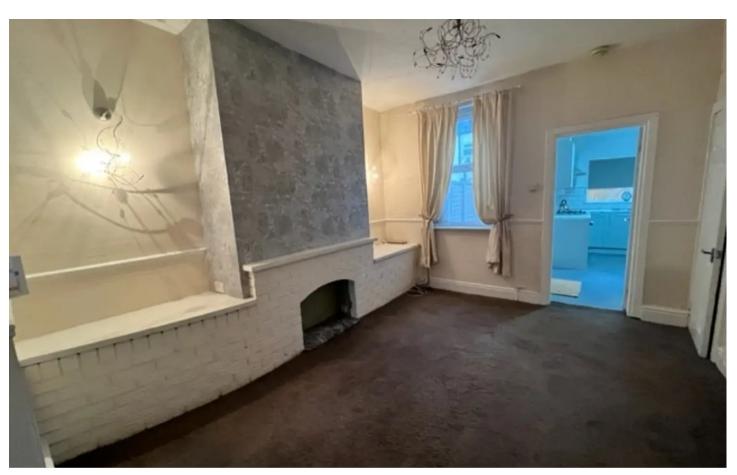

## Living room

12' 10" x 11' 2" (3.90m x 3.40m)

## Dining room

13' 5" x 11' 10" (4.10m x 3.60m)