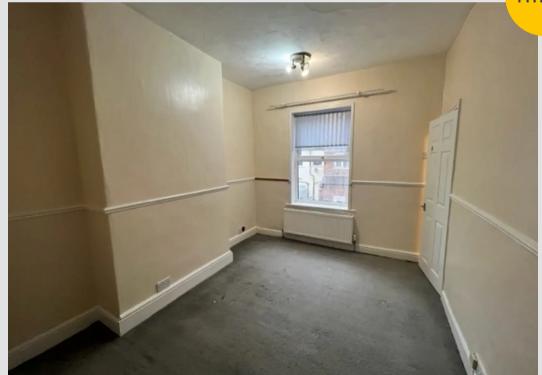

#### Bedroom 1

13' 1" x 9' 6" (4.00m x 2.90m)

#### Bedroom 2

12' 10" x 7' 10" (3.90m x 2.40m)

#### Bedroom 3

8' 10" x 6' 7" (2.70m x 2.00m)