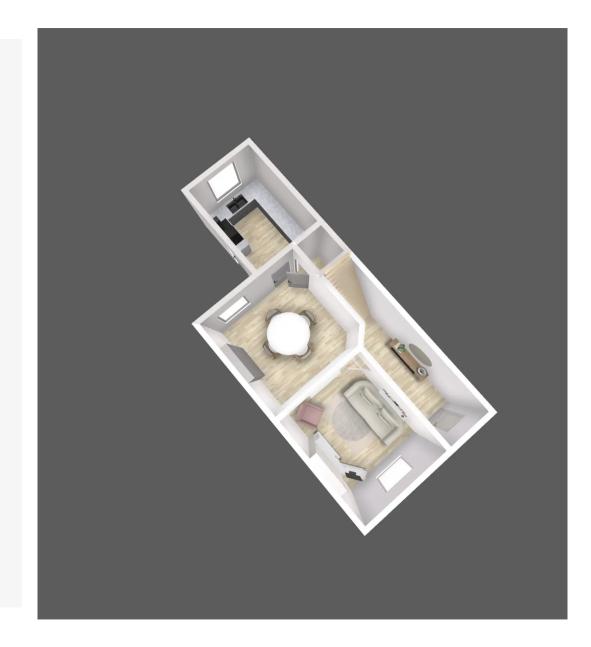

## Hallway

13' 1" x 4' 11" (4.00m x 1.50m)

## Living room

12' 10" x 11' 2" (3.90m x 3.40m)

## Dining room

13' 5" x 11' 10" (4.10m x 3.60m)

#### Kitchen

12' 10" x 7' 3" (3.90m x 2.20m)