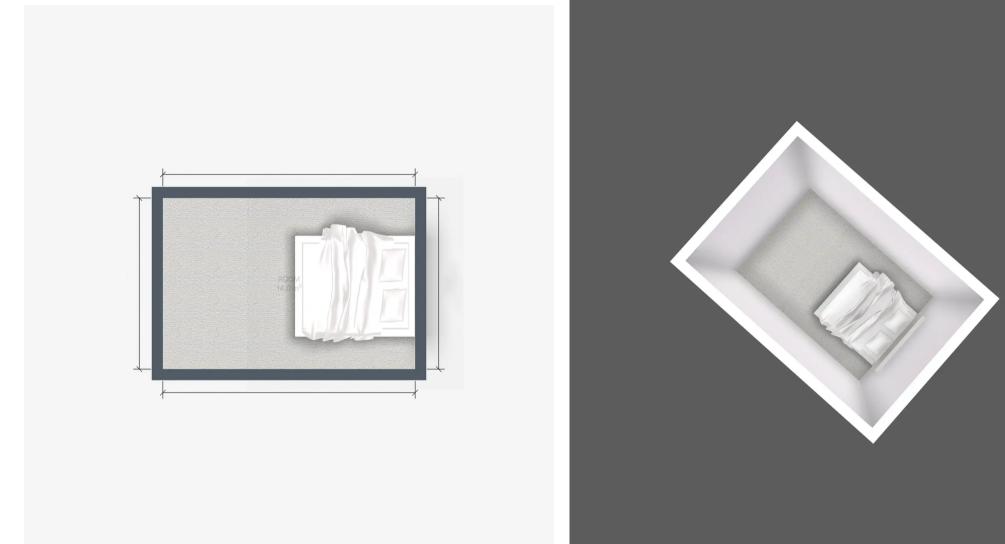

nd floor the property offers a HALLWAY, TWO LARGE RECEPTION ROOMS, AND A NEW HOWDENS KITCHEN. On the first floor there

Council Tax band: B

Tenure: Freehold

- NO CHAIN
- PERIOD TERRACED HOUSE
- THREE BEDROOMS
- NEW HOWDENS KITCHEN
- MODERN BATHROOM WITH BATH AND SHOWER
- NEW BOILER
- LOFT ROOM
- TWO RECEPTION ROOMS
- CLOSE TO LOCAL TRANSPORT LINKS, SHOPS AND SCHOOLS







## Hallway

13' 1" x 4' 11" (4.00m x 1.50m)

## Living room

12' 10" x 11' 2" (3.90m x 3.40m)

## Dining room

13' 5" x 11' 10" (4.10m x 3.60m)

#### Kitchen

12' 10" x 7' 3" (3.90m x 2.20m)

#### Landing

#### Bedroom 1

13' 1" x 9' 6" (4.00m x 2.90m)

#### Bedroom 2

12' 10" x 7' 10" (3.90m x 2.40m)

#### Bedroom 3

8' 10" x 6' 7" (2.70m x 2.00m)

#### Loft room

9' 6" x 14' 9" (2.90m x 4.50m)



























# Hills Swinton | Salfords Estate Agent

4 Pendlebury Road, Swinton - M27 4AR

0161 794 2888

swinton@hills.agency

www.hills.agency/



THE PROPERTY MISDESCRIPTIONS ACT 1991 The Agent has not tested any apparatus, equipment, fixtures and fittings or services and so cannot verify that they are in working order or fit for the purpose. A Buyer is advised to obtain verification from their Solicitor or Surveyor. References to the Tenure of a Property are based on information supplied by the Seller. The Agent has not had sight of the title documents. A Buyer is advised to obtain verification from their Solicitor. You are advised to check the availability of this property before travelling any distance to view. Every effort and precaution has been made to ensure these particulars are correct