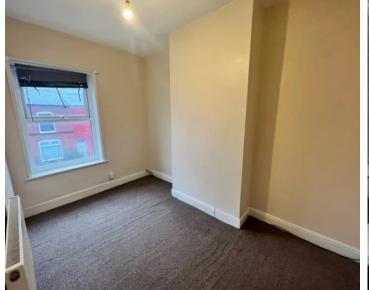

#### Bedroom 1

13' 1" x 9' 6" (4.00m x 2.90m)

#### Bedroom 2

12' 10" x 7' 10" (3.90m x 2.40m)

#### Bedroom 3

8' 10" x 6' 7" (2.70m x 2.00m)