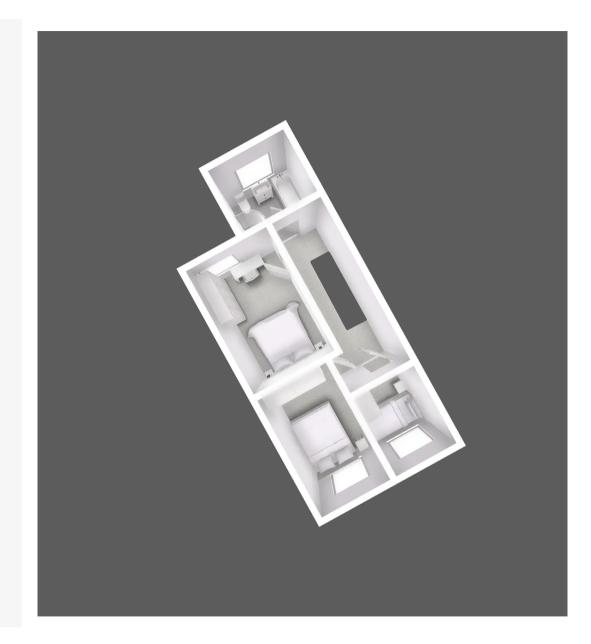

#### Landing

#### Bedroom 1

13' 1" x 9' 6" (4.00m x 2.90m)

#### Bedroom 2

12' 10" x 7' 10" (3.90m x 2.40m)

#### Bedroom 3

8' 10" x 6' 7" (2.70m x 2.00m)