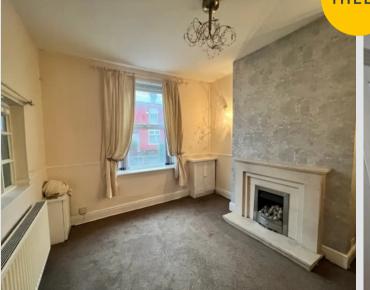

## Living room

12' 10" x 11' 2" (3.90m x 3.40m)

## Dining room

13' 5" x 11' 10" (4.10m x 3.60m)