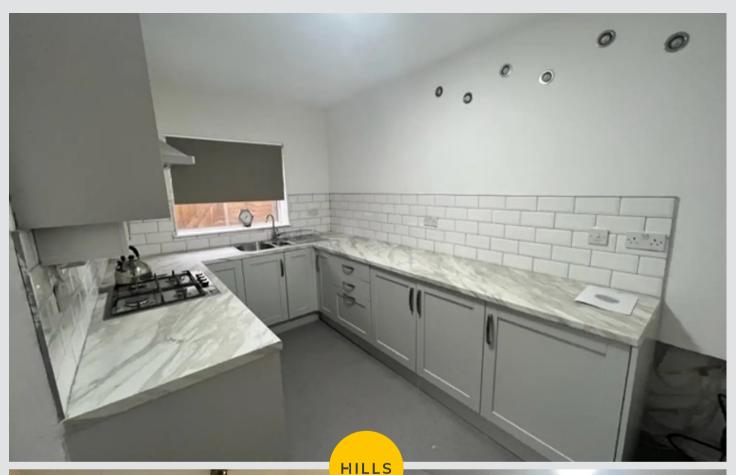

## 37 Park Street

Swinton, Manchester

NO CHAIN! A VERY SPACIOUS PERIOD TERRACED HOUSE IN CENTRAL SWINTON. On the ground floor the property offers a HALLWAY, TWO LARGE RECEPTION ROOMS, AND A NEW HOWDENS KITCHEN. On the first floor there

Council Tax band: B

Tenure: Freehold

- NO CHAIN
- PERIOD TERRACED HOUSE
- THREE BEDROOMS
- NEW HOWDENS KITCHEN
- MODERN BATHROOM WITH BATH AND SHOWER
- NEW BOILER
- LOFT ROOM
- TWO RECEPTION ROOMS
- CLOSE TO LOCAL TRANSPORT LINKS, SHOPS AND SCHOOLS







## Hallway

13' 1" x 4' 11" (4.00m x 1.50m)

## Living room

12' 10" x 11' 2" (3.90m x 3.40m)

## Dining room

13' 5" x 11' 10" (4.10m x 3.60m)

#### Kitchen

12' 10" x 7' 3" (3.90m x 2.20m)

#### Landing

#### Bedroom 1

13' 1" x 9' 6" (4.00m x 2.90m)

#### Bedroom 2

12' 10" x 7' 10" (3.90m x 2.40m)

#### Bedroom 3

8' 10" x 6' 7" (2.70m x 2.00m)

#### Loft room

9' 6" x 14' 9" (2.90m x 4.50m)



























# Hills Swinton | Salfords Estate Agent

4 Pendlebury Road, Swinton - M27 4AR

0161 794 2888

swinton@hills.agency

www.hills.agency/



THE PROPERTY MISDESCRIPTIONS ACT 1991 The Agent has not tested any apparatus, equipment, fixtures and fittings or services and so cannot verify that they are in working order or fit for the purpose. A Buyer is advised to obtain ver