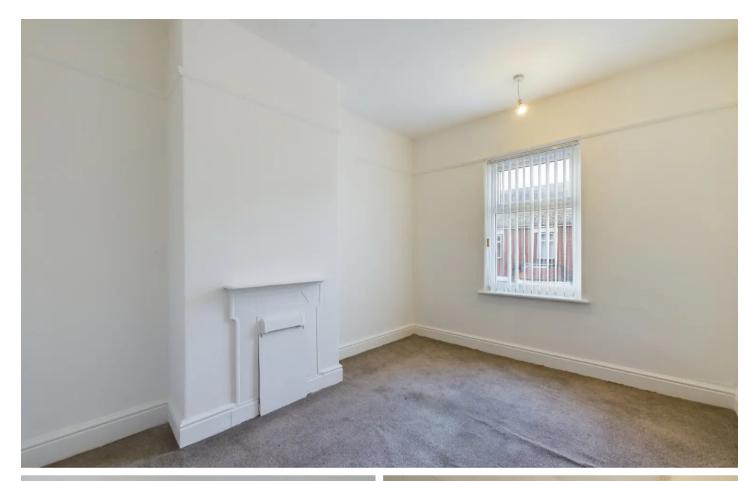

#### Bedroom 1

12' 7" x 9' 9" (3.84m x 2.97m) UPVC double glazed window to the front elevation, radiator, feature fireplace.

#### Bedroom 2

UPVC double glazed window to the rear elevation, radiator, built in storage cupboards.

#### Bedroom 3

9' 0" x 6' 11" (2.74m x 2.11m) UPVC double glazed window to the front elevation, radiator.