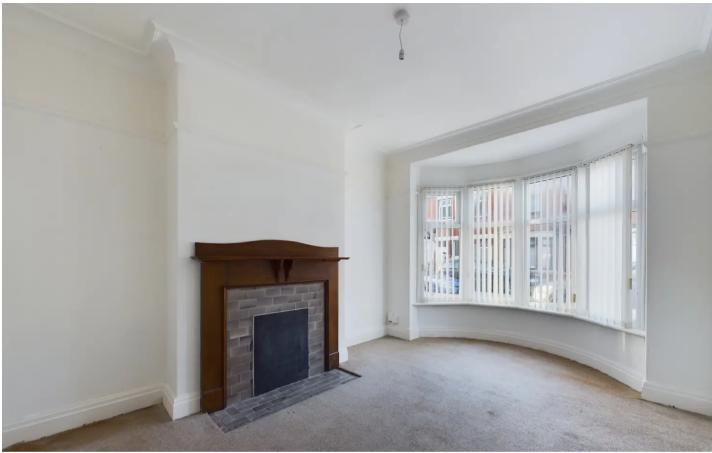

## Lounge

13' 5" x 9' 5" (4.08m x 2.88m) UPVC double glazed bay window to the front elevation, radiator, cornice style ceiling, tiled fireplace with surround.