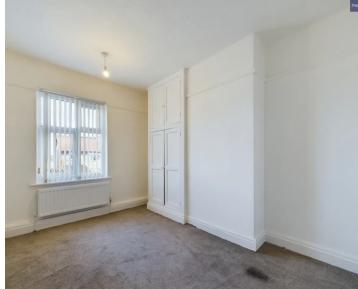

#### Bedroom 2

UPVC double glazed window to the rear elevation, radiator, built in storage cupboards.