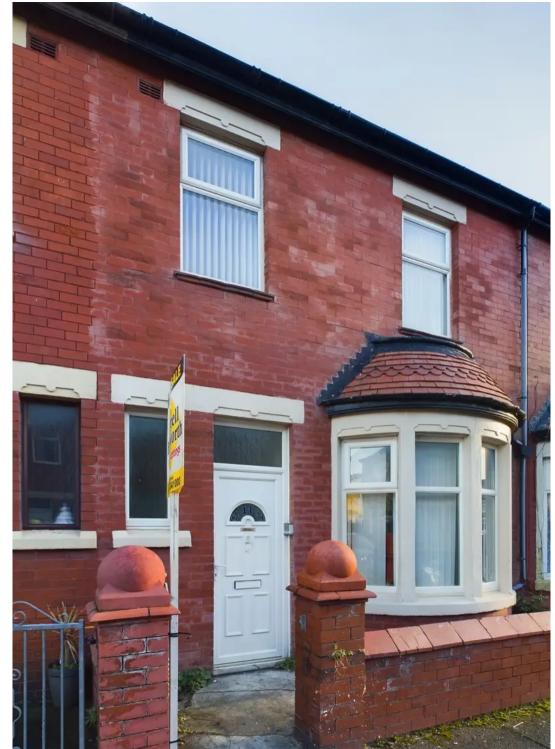

that boasts two reception rooms, providing ample space for entertaining guests or simply relaxing in comfort. Three bedrooms upstairs provides plenty of room for families or the option for a home office.

Moving outside, the low maintenance yard to the rear offers a private space for you to unwind after a long day. Additionally, a brick outhouse provides valuable storage space, allowing you to neatly stow away any outdoor equipment.

In summary, this 3 bedroom mid-terraced property with its appealing interior, convenient location, and outdoor space presents an excellent opportunity for those looking to establish a comfortable home. Don't miss out on the chance to make this property your own - schedule a viewing today. Council Tax band: B

Tenure: Freehold

- No Chain
- 2 Reception Rooms







## Entrance vestibule

3' 0" x 3' 2" (0.91m x 0.97m)

## Hallway

13' 0" x 5' 10" (3.95m x 1.79m) Access to under stairs storage cupboard.

## Lounge

13' 5" x 9' 5" (4.08m x 2.88m) UPVC double glazed bay window to the front elevation, radiator, cornice style ceiling, tiled fireplace with surround.

## **Dining Room**

12' 8" x 9' 0" (3.87m x 2.75m) UPVC double glazed window to the rear elevation, radiator, tiled fireplace.

## Kitchen

## 9' 2" x 5' 10" (2.79m x 1.78m)

Matching range of base and wall units with fitted worktops, stainless steel sink with draining board and mixer tap. UPVC double glazed window and door to the rear elevation, radiator.



#### **Landing** 8' 7" x 4' 0" (2.61m x 1.23m)

#### Bedroom 1

12' 7" x 9' 9" (3.84m x 2.97m) UPVC double glazed window to the fro