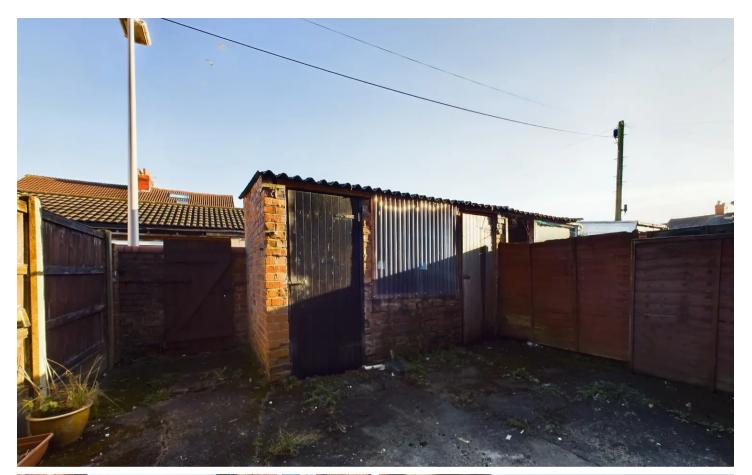

Moving outside, the low maintenance yard to the rear offers a private space for you to unwind after a long day. Additionally, a brick outhouse provides valuable storage space, allowing you to neatly stow away any outdoor equipment.

## YARD

Low maintenance yard to the rear with brick outhouse for storage.