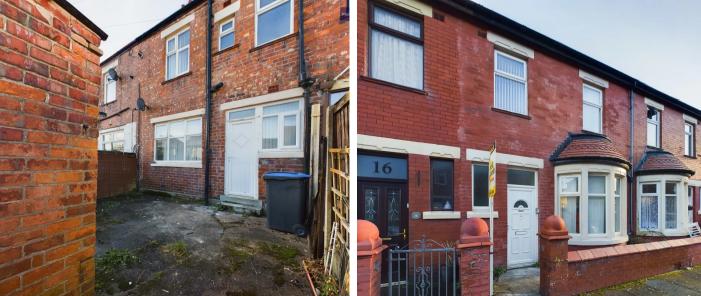

ining board and mixer tap. UPVC double glazed window and door to the rear elevation, radiator.



#### **Landing** 8' 7" x 4' 0" (2.61m x 1.23m)

#### Bedroom 1

12' 7" x 9' 9" (3.84m x 2.97m) UPVC double glazed window to the front elevation, radiator, feature fireplace.

#### Bedroom 2

UPVC double glazed window to the rear elevation, radiator, built in storage cupboards.

#### Bedroom 3

9' 0" x 6' 11" (2.74m x 2.11m) UPVC double glazed window to the front elevation, radiator.

#### Bathroom

7' 7" x 4' 5" (2.31m x 1.34m)

Comprising of wash basin and panelled bath with overhead shower attachment. UPVC double glazed opaque wind to the rear elevation, radiator. Loft access.

#### WC

4' 7" x 2' 6" (1.40m x 0.77m) Separate WC. UPVC double glazed opaque window to the rear elevation.









## FRONT GARDEN

## YARD

Low maintenance yard to the rear with brick outhouse for storage.

## ON ROAD

1 Parking Space









# Stephen Tew Estate Agents

Stephen Tew Estate Agents, 132 Highfield Road - FY4 2HH 01253 401111

info@stephentew.co.uk

www.stephentew.co.uk