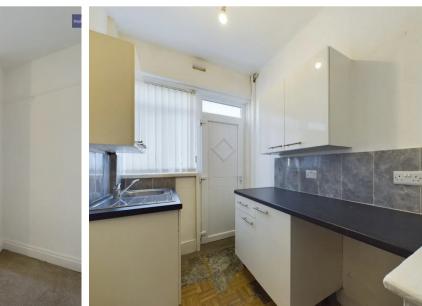

## Kitchen

## 9' 2" x 5' 10" (2.79m x 1.78m)

Matching range of base and wall units with fitted worktops, stainless steel sink with draining board and mixer tap. UPVC double glazed window and door to the rear elevation, radiator.