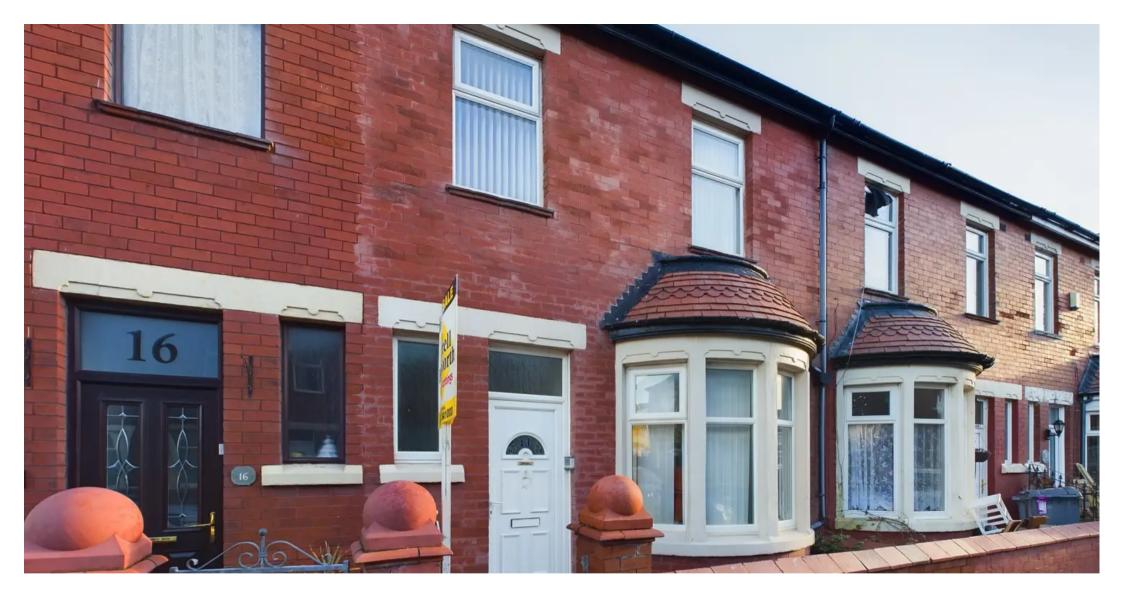

2.61m x 1.23m)

#### Bedroom 1

12' 7" x 9' 9" (3.84m x 2.97m) UPVC double glazed window to the front elevation, radiator, feature fireplace.

#### Bedroom 2

UPVC double glazed window to the rear elevation, radiator, built in storage cupboards.

#### Bedroom 3

9' 0" x 6' 11" (2.74m x 2.11m) UPVC double glazed window to the front elevation, radiator.

#### Bathroom

7' 7" x 4' 5" (2.31m x 1.34m)

Comprising of wash basin and panelled bath with overhead shower attachment. UPVC double glazed opaque wind to the rear elevation, radiator. Loft access.

#### WC

4' 7" x 2' 6" (1.40m x 0.77m) Separate WC. UPVC double glazed opaque window to the rear elevation.









## FRONT GARDEN

## YARD

Low maintenance yard to the rear with brick outhouse for storage.

## ON ROAD

1 Parking Space









# Stephen Tew Estate Agents

Stephen Tew Estate Agents, 132 Highfield Road - FY4 2HH 01253 401111

info@stephentew.co.uk

www.stephentew.co.uk