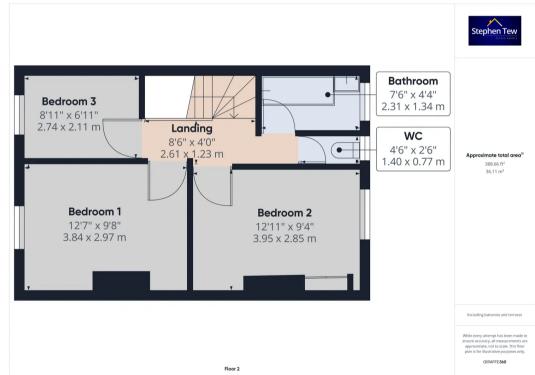

#### **Landing** 8' 7" x 4' 0" (2.61m x 1.23m)

#### Bedroom 1

12' 7" x 9' 9" (3.84m x 2.97m) UPVC double glazed window to the front elevation, radiator, feature fireplace.

#### Bedroom 2

UPVC double glazed window to the rear elevation, radiator, built in storage cupboards.

#### Bedroom 3

9' 0" x 6' 11" (2.74m x 2.11m) UPVC double glazed window to the front elevation, radiator.

#### Bathroom

7' 7" x 4' 5" (2.31m x 1.34m)

Comprising of wash basin and panelled bath with overhead shower attachment. UPVC double glazed opaque wind to the rear elevation, radiator. Loft access.

#### WC

4' 7" x 2' 6" (1.40m x 0.77m) Separate WC. UPVC double glazed opaque window to the rear elevation.