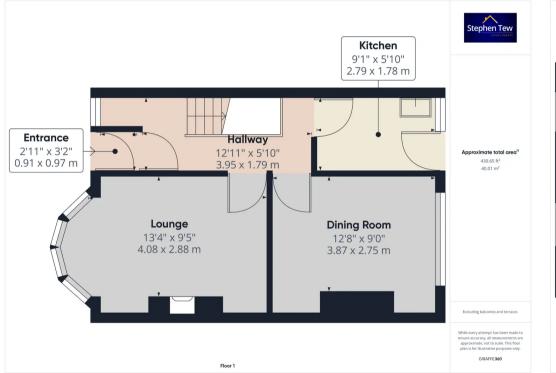

## Entrance vestibule

3' 0" x 3' 2" (0.91m x 0.97m)

## Hallway

13' 0" x 5' 10" (3.95m x 1.79m) Access to under stairs storage cupboard.

## Lounge

13' 5" x 9' 5" (4.08m x 2.88m) UPVC double glazed bay window to the front elevation, radiator, cornice style ceiling, tiled fireplace with surround.

## **Dining Room**

12' 8" x 9' 0" (3.87m x 2.75m) UPVC double glazed window to the rear elevation, radiator, tiled fireplace.

## Kitchen

## 9' 2" x 5' 10" (2.79m x 1.78m)

Matching range of base and wall units with fitted worktops, stainless steel sink with draining board and mixer tap. UPVC double glazed window and door to the rear elevation, radiator.