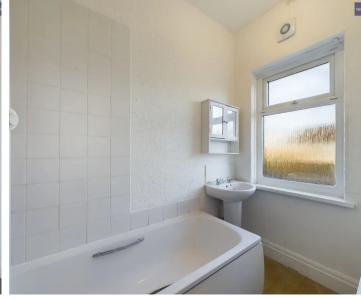

#### Bathroom

7' 7" x 4' 5" (2.31m x 1.34m)

Comprising of wash basin and panelled bath with overhead shower attachment. UPVC double glazed opaque wind to the rear elevation, radiator. Loft access.