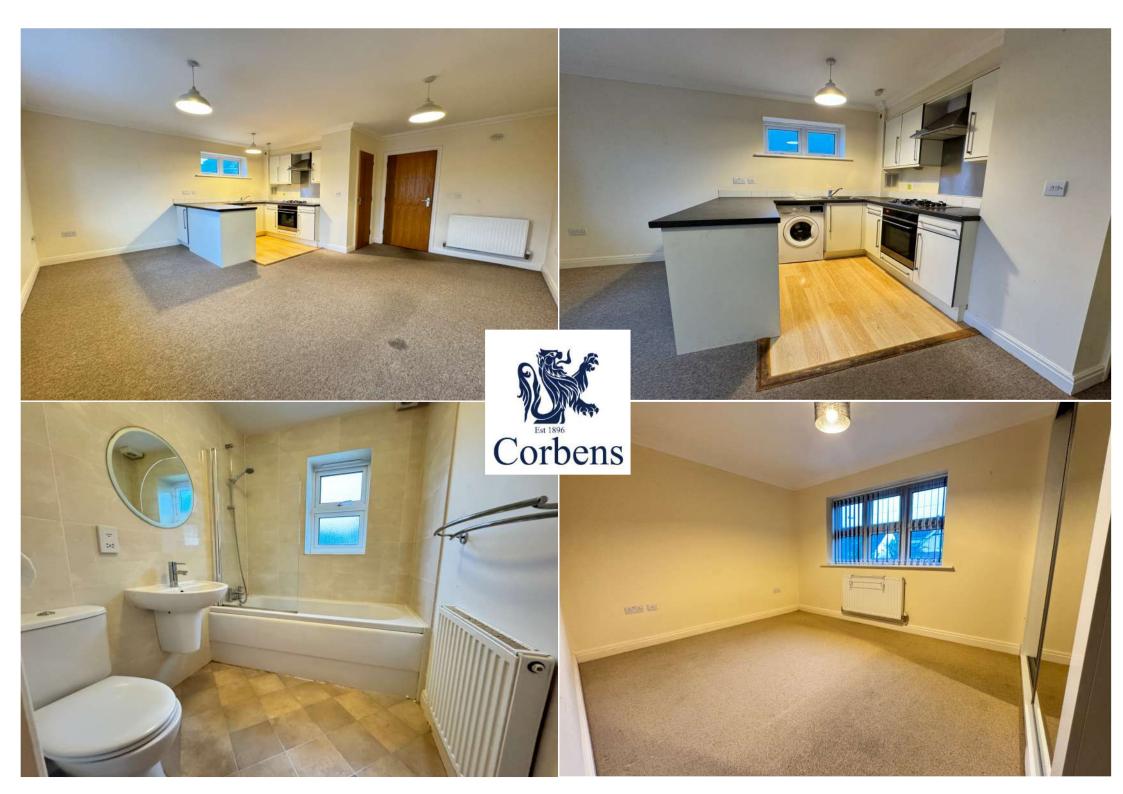

4 BEACH HAVEN, RABLING ROAD, SWANAGE £900 PCM

Unfurnished Available Immediately

**ENTRANCE HALL** recessed storage cupboard.

**OPEN PLAN LIVING ROOM/KITCHEN** 5.1m x 5m max (16'9" x 16'5" max),

South and West. Kitchen Area: Range of cream units, contrasting worktops with integrated oven and gas hob with filtration hood

over.

BEDROOM 1 3.9m max x 3.71m (12'10" max x 12'2"), North, mirrored fitted

wardrobes.

**BEDROOM 2** 2.7m x 2.6m (8'10" x 8'6"), West.

**BATHROOM** 2m x 1.7m (6'7" x 5'7"), West, suite in white comprising panelled

bath with shower over, wash hand basin and WC.

**OUTSIDE** Communal grounds with attractive landscaped front grden area

and a reserved parking space to the rear, accessed by a rear

service lane.

**TERMS** This property is not suitable for smokers.