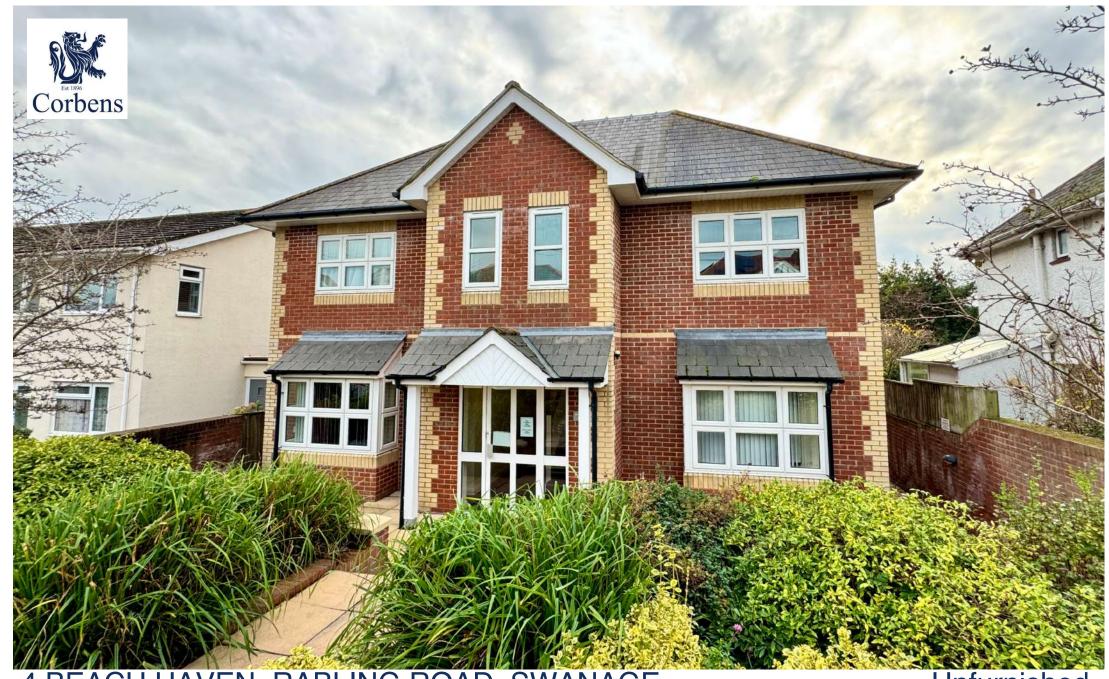

4 BEACH HAVEN, RABLING ROAD, SWANAGE £900 PCM

Unfurnished Available Immediately

**ENTRANCE HALL** recessed storage cupboard.

**OPEN PLAN LIVING ROOM/KITCHEN** 5.1m x 5m max (16'9" x 16'5" max),

South and West. Kitchen Area: Range of cream units, contrasting worktops with integrated oven and gas hob with filtration hood