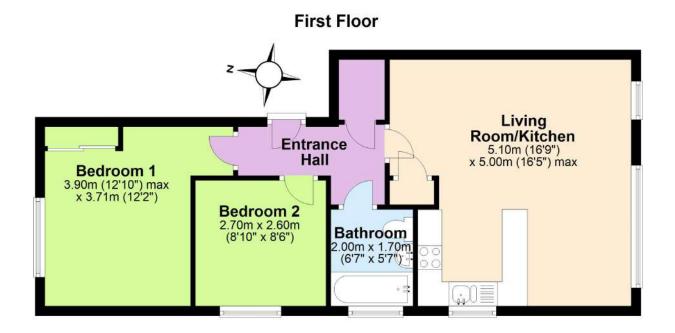

4 BEACH HAVEN, RABLING ROAD, SWANAGE £900 PCM

Unfurnished Available Immediately

**ENTRANCE HALL** recessed storage cupboard.

**OPEN PLAN LIVING ROOM/KITCHEN** 5.1m x 5m max (16'9" x 16'5" max),

South and West. Kitchen Area: Range of cream units, contrasting worktops with integrated oven and gas hob with filtration hood

over.

BEDROOM 1 3.9m max x 3.71m (12'10" max x 12'2"), North, mirrored fitted

wardrobes.

**BEDROOM 2** 2.7m x 2.6m (8'10" x 8'6"), West.

**BATHROOM** 2m x 1.7m (6'7" x 5'7"), West, suite in white comprising panelled

bath with shower over, wash hand basin and WC.

**OUTSIDE** Communal grounds with attractive landscaped front grden area

and a reserved parking space to the rear, accessed by a rear

service lane.

**TERMS** This property is not suitable for smokers.