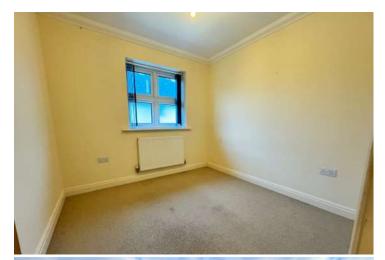

over.

BEDROOM 1 3.9m max x 3.71m (12'10" max x 12'2"), North, mirrored fitted

wardrobes.

**BEDROOM 2** 2.7m x 2.6m (8'10" x 8'6"), West.

**BATHROOM** 2m x 1.7m (6'7" x 5'7"), West, suite in white comprising panelled