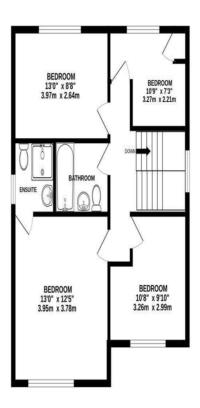

#### **ACCOMMODATION**

ENTRANCE HALLWAY
STUDY
GROUND FLOOR CLOAKROOM
RECEPTION ROOM
DINING ROOM
CONSERVATORY
KITCHEN/DINER
FIRST FLOOR
4 BEDROOMS - One with En-suite
FAMILY BATHROOM
2ND FLOOR
BEDROOM - With En-suite

GROUND FLOOR 1ST FLOOR 2ND FLOOR 2ND FLOOR

TOTAL FLOOR AREA: 1905sq.ft. (177.0 sq.m.) approx.

This floorplan is for illustrative purposes only. The measurement and position of each element is approximate and must be viewed as such