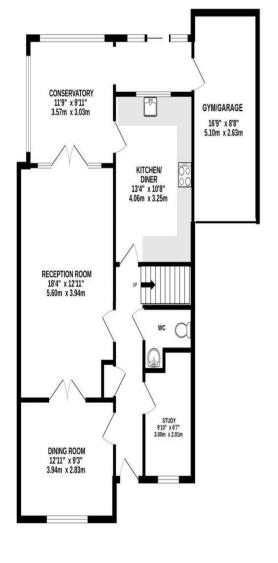

#### **ACCOMMODATION**

ENTRANCE HALLWAY
STUDY
GROUND FLOOR CLOAKROOM
RECEPTION ROOM
DINING ROOM
CONSERVATORY
KITCHEN/DINER
FIRST FLOOR
4 BEDROOMS - One with En-suite
FAMILY BATHROOM
2ND FLOOR
BEDROOM - With En-suite

GROUND FLOOR 1ST FLOOR 2ND FLOOR 2ND FLOOR

TOTAL FLOOR AREA: 1905sq.ft. (177.0 sq.m.) approx.

This floorplan is for illustrative purposes only. The measurement and position of each element is approximate and must be viewed as such