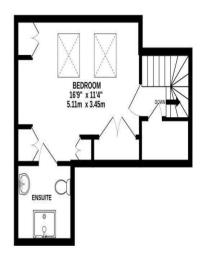

#### **ACCOMMODATION**

ENTRANCE HALLWAY
STUDY
GROUND FLOOR CLOAKROOM
RECEPTION ROOM
DINING ROOM
CONSERVATORY
KITCHEN/DINER
FIRST FLOOR
4 BEDROOMS - One with En-suite
FAMILY BATHROOM
2ND FLOOR
BEDROOM - With En-suite

GROUND FLOOR 1ST FLOOR 2ND FLOOR 2ND FLOOR

TOTAL FLOOR AREA: 1905sq.ft. (177.0 sq.m.) approx.

This floorplan is for illustrative purposes only. The measurement and position of each element is approximate and must be viewed as such