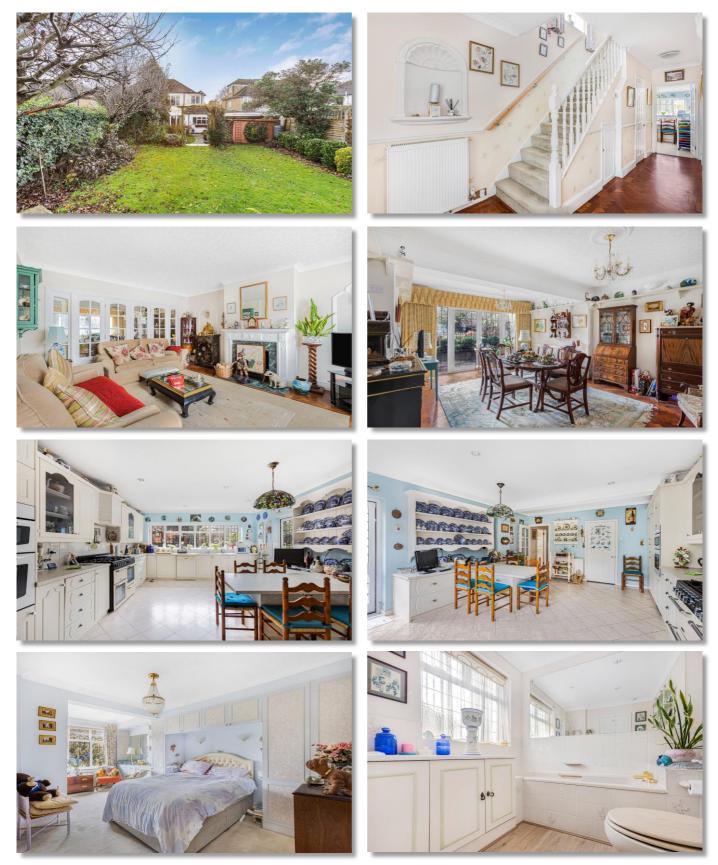

#### ACCOMMODATION

ENTRANCE HALLWAY LIVING ROOM DINING ROOM KITCHEN UTILITY ROOM GROUND FLOOR CLOAKROOM FIRST FLOOR 3 BEDROOMS - one with en-suite FAMILY BATHROOM MATURE 85FT REAR GARDEN INTEGRAL GARAGE OFF STREET PARKING