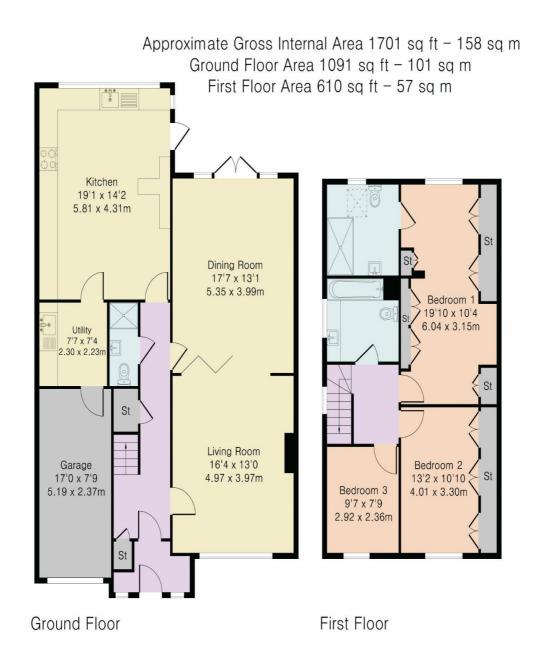

#### ACCOMMODATION

ENTRANCE HALLWAY LIVING ROOM DINING ROOM KITCHEN UTILITY ROOM GROUND FLOOR CLOAKROOM FIRST FLOOR 3 BEDROOMS - one with en-suite FAMILY BATHROOM MATURE 85FT REAR GARDEN INTEGRAL GARAGE OFF STREET PARKING

Although Pink Plan Itd ensures the highest level of accuracy, measurements of doors, windows and rooms are approximate and no responsibility is taken for error, omission or misstatement. These plans are for representation purposes only as defined by RICS code of measuring practise. No guarantee is given on total square footage of the property within this plan. The figure icon is for initial guidance only and should not be relied on as a basis of valuation.