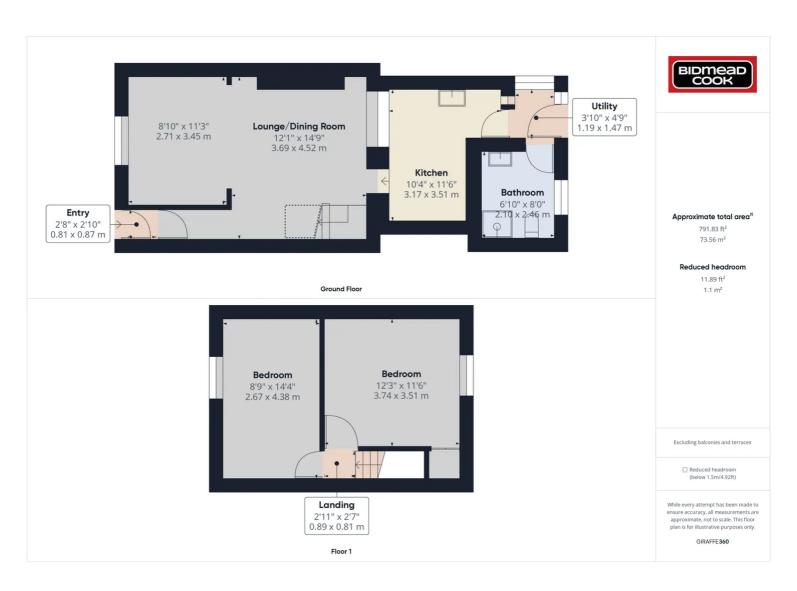

## 6 Pennant Street, Ebbw Vale, NP23 6PP

Offers in the Region of - £85,000 Freehold

Mid-Terrace Property • Lounge/Dining Room • Kitchen • Utility • Bathroom • Two Bedrooms • Rear Garden

1 Bethcar Street, Ebbw Vale, Gwent, NP23 6HH Tel: 01495 302301 Email: ebbwvale@bidmeadcook.co.uk www.bidmeadcook.co.uk A mid-terrace property in a central position of Ebbw Vale town. The accommodation comprises an entrance porch, hallway, lounge/dining room, kitchen, utility area, bathroom and two bedrooms. Benefits include UPVC double glazing, a gas central heating system and rear garden with brick-built storage area. \*\*Ideal Investment Opportunity\*\*