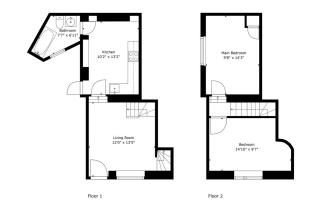

TOTAL: 693 sq. ft FLOOR 1: 371 sq. ft, FLOOR 2: 322 sq. ft Sam And Dimension for Approximate, Actual May Vers.