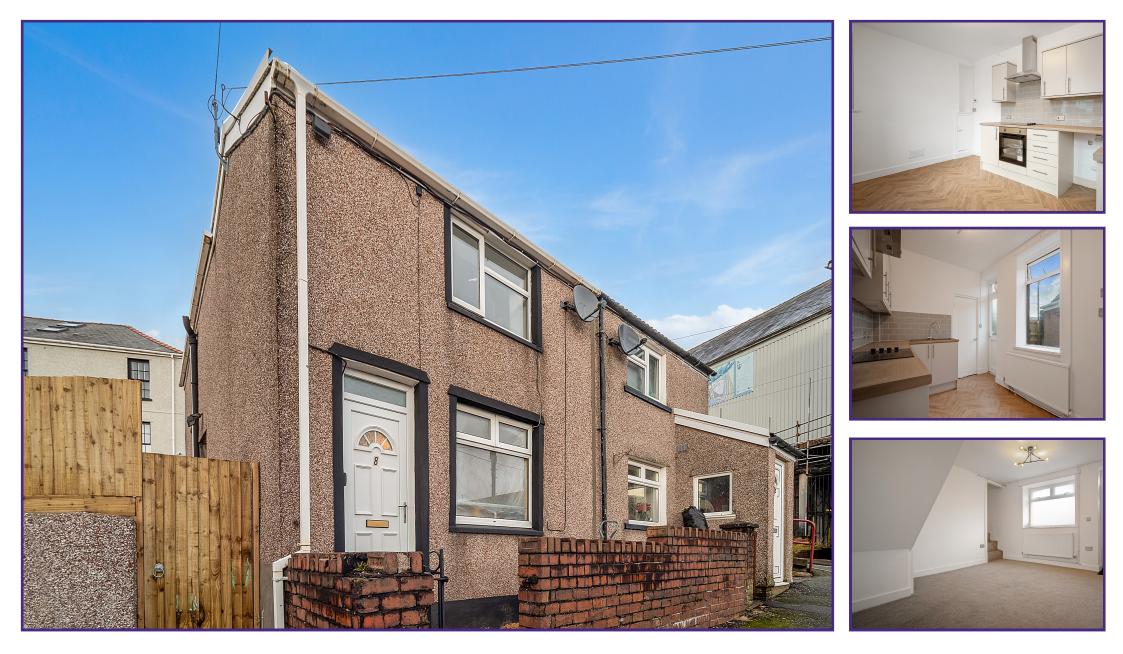

Waungoch District, Beaufort, Ebbw Vale NP23 5HY

AssetEstates

Offers Over £130,000

# Living Room

12' x 13'5" (3.66m x 4.11m)

### Kitchen

10'2" x 13'2" (3.11m x 4.02m)