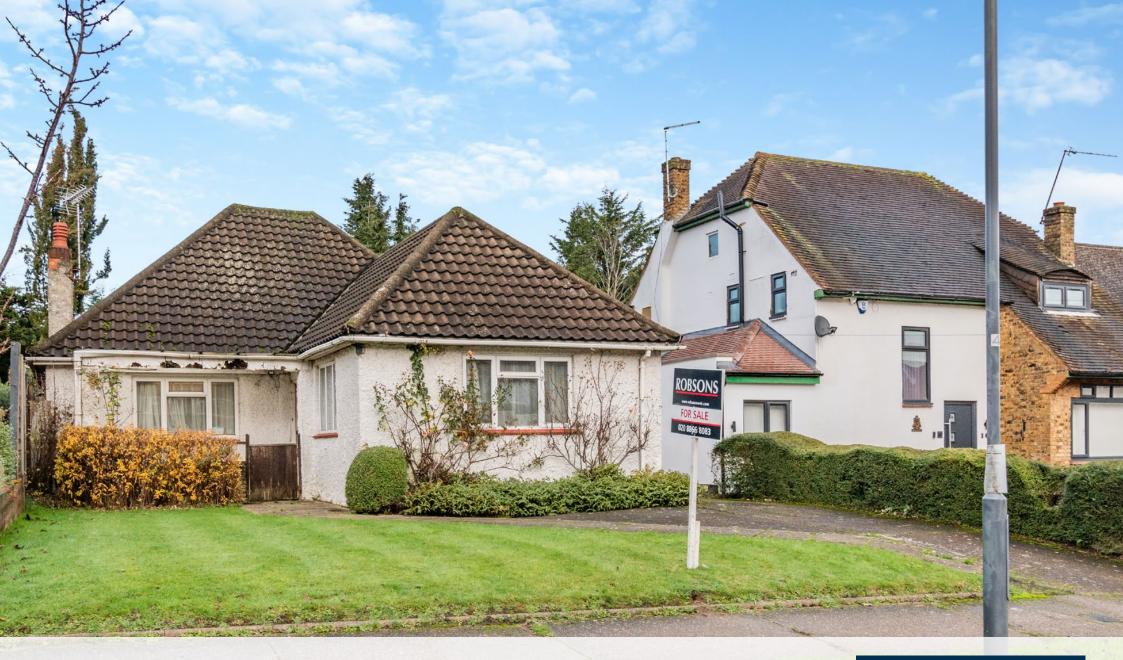

### **Description**

Positioned in a popular and sought-after part of Pinner, close to local amenities, schools and excellent transport links, is this two-bedroom detached bungalow, offering great potential with ample scope to extend (STPP), available to the market with no onward chain.

Externally, this charming home offers a well-presented rear garden that is part lawn and part patio. There is also the added benefit of access to the garage, ideal use for additional storage if required. To the front of the property there is a well manicured front garden, a driveway allowing off-street parking and a garage.