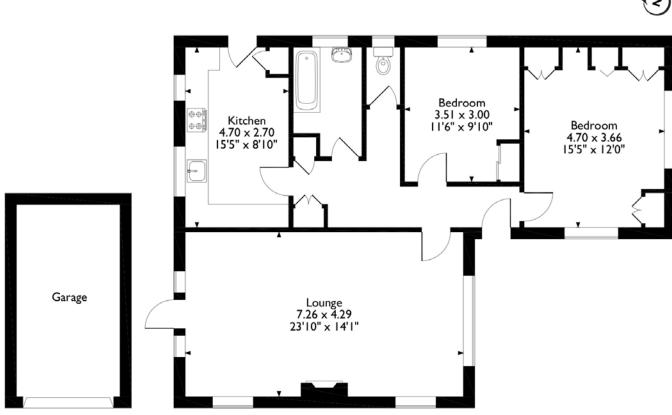

## Norman Crescent, Pinner Approximate Gross Internal Area 91 Sq M/980 Sq Ft (Excluding Garage)

Please note that the location of doors, windows and other items are approximate and this floorplan is to be used for illustrative purposes only. Unauthorized reproduction is prohibited.