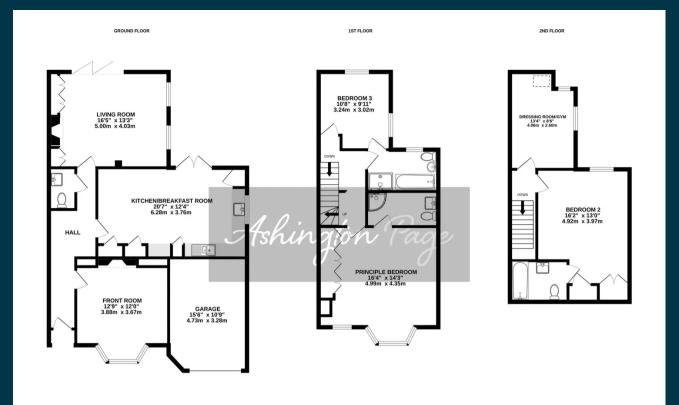

## TOTAL FLOOR AREA: 1873sq.ft. (174.0 sq.m.) approx.

Whilst every attempt has been made to ensure the accuracy of the floopian contained here, measurements of doors, windows, rooms and any other items are approximate and no responsibility is taken for any entor, omission or me's attempt. The pile in the following the pile of the pile