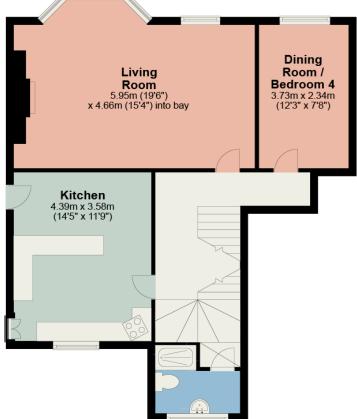

#### **Property Overview**

2 Mountain View is a stunning three/four-bedroom apartment with Estuary Views

Step into this beautiful apartment and be greeted by a vestibule leading to the stairs that take you to the first floor. Here, you'll find a convenient utility/shower room with a 3-piece shower, WC, and pedestal sink.

Continuing up to the first-floor landing, you'll discover the charming dining kitchen fitted with soft green cottage-style wall and base units. Equipped with a 5-ring hob, integrated oven, and a 1 and a half bowl drainer sink, this kitchen is perfect for preparing delicious meals.

As you make your way to the front of the apartment, you'll be captivated by the fantastic living room, bathed in natural light. With its feature fireplace and window seat, you can enjoy superb views over the estuary.

To the right of the living room, there is a versatile space that can be used as an office or a fourth bedroom.

Kitchen

Master Bedroom

Bedroom Two

Bedroom Three

Heading up the stairs to the second floor, you'll find bedroom two, a spacious double room with a charming cast iron feature fireplace. The master bedroom, located at the front of the apartment, offers ample space and magnificent views over the estuary. It also features a cast iron feature fireplace and an en-suite shower room.

Parking The apartment has on street parking to the front.

What 3 Words ///shortcuts.gadgets.readers

Accommodation (with approx dimensions)
Living Room 15' 42" x 19' 60" (5.64m x 7.82m)
Kitchen Diner 11' 90" x 14' 50" (5.64m x 5.54m)
Bedroom Four/Office 12' 26" x 7' 76" (4.32m x 4.06m)

This plan is for layout guidance only and is not drawn to scale unless stated. Windows and door openings are approximate. Whilst every care is taken in preparation of this plan, please check all dimensions, shapes and compass bearings before making any decision reliant upon them.