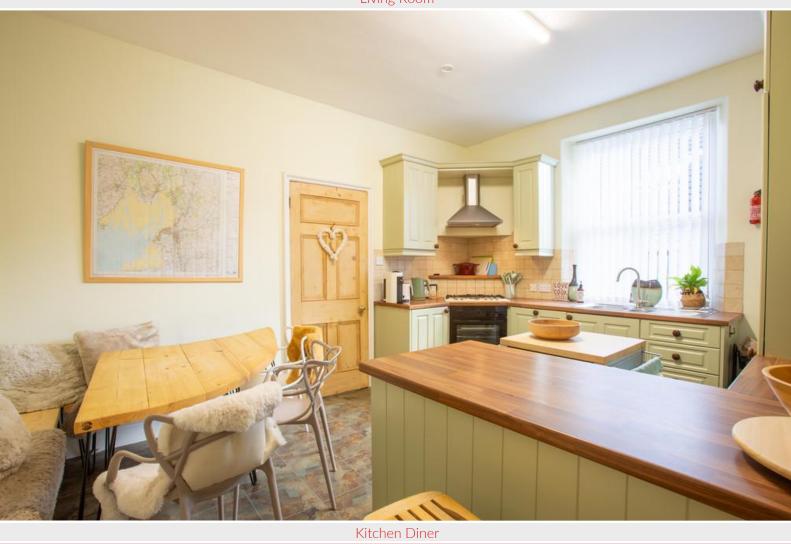

Continuing up to the first-floor landing, you'll discover the charming dining kitchen fitted with soft green cottage-style wall and base units. Equipped with a 5-ring hob, integrated oven, and a 1 and a half bowl drainer sink, this kitchen is perfect for preparing delicious meals.

Parking The apartment has on street parking to the front.

What 3 Words ///shortcuts.gadgets.readers

Accommodation (with approx dimensions)
Living Room 15' 42" x 19' 60" (5.64m x 7.82m)
Kitchen Diner 11' 90" x 14' 50" (5.64m x 5.54m)
Bedroom Four/Office 12' 26" x 7' 76" (4.32m x 4.06m)