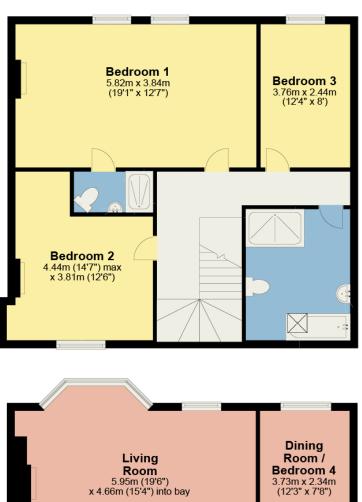

Parking The apartment has on street parking to the front.

What 3 Words ///shortcuts.gadgets.readers

Accommodation (with approx dimensions)
Living Room 15' 42" x 19' 60" (5.64m x 7.82m)
Kitchen Diner 11' 90" x 14' 50" (5.64m x 5.54m)
Bedroom Four/Office 12' 26" x 7' 76" (4.32m x 4.06m)

Bedroom One 19' 10" x 12' 69" (6.05m x 5.41m) Bedroom Two 14' 07" x 11' 97" (4.44m x 5.82m) Bedroom Three 12' 43" x 8' 00" (4.75m x 2.44m)