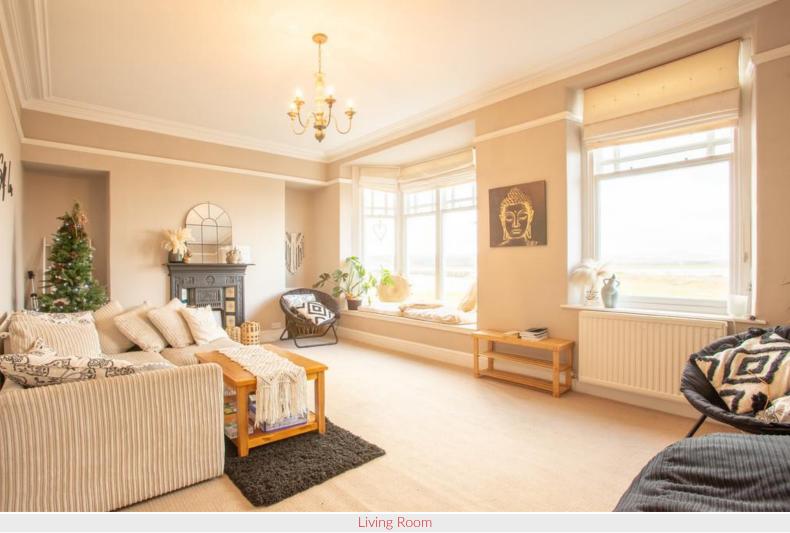

As you make your way to the front of the apartment, you'll be captivated by the fantastic living room, bathed in natural light. With its feature fireplace and window seat, you can enjoy superb views over the estuary.

Parking The apartment has on street parking to the front.

What 3 Words ///shortcuts.gadgets.readers

Accommodation (with approx dimensions)
Living Room 15' 42" x 19' 60" (5.64m x 7.82m)
Kitchen Diner 11' 90" x 14' 50" (5.64m x 5.54m)
Bedroom Four/Office 12' 26" x 7' 76" (4.32m x 4.06m)