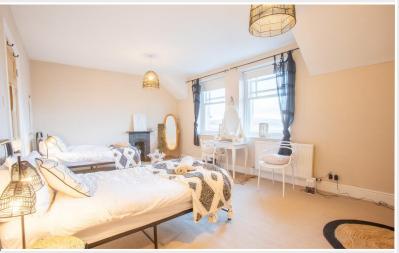

As you make your way to the front of the apartment, you'll be captivated by the fantastic living room, bathed in natural light. With its feature fireplace and window seat, you can enjoy superb views over the estuary.

To the right of the living room, there is a versatile space that can be used as an office or a fourth bedroom.

Kitchen

Master Bedroom

Bedroom Two

Bedroom Three

Heading up the stairs to the second floor, you'll find bedroom two, a spacious double room with a charming cast iron feature fireplace. The master bedroom, located at the front of the apartment, offers ample space and magnificent views over the estuary. It also features a cast iron feature fireplace and an en-suite shower room.