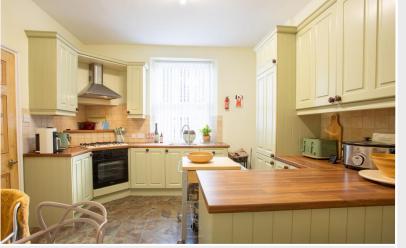

Continuing up to the first-floor landing, you'll discover the charming dining kitchen fitted with soft green cottage-style wall and base units. Equipped with a 5-ring hob, integrated oven, and a 1 and a half bowl drainer sink, this kitchen is perfect for preparing delicious meals.

Parking The apartment has on street parking to the front.

What 3 Words ///shortcuts.gadgets.readers

Accommodation (with approx dimensions)
Living Room 15' 42" x 19' 60" (5.64m x 7.82m)
Kitchen Diner 11' 90" x 14' 50" (5.64m x 5.54m)
Bedroom Four/Office 12' 26" x 7' 76" (4.32m x 4.06m)