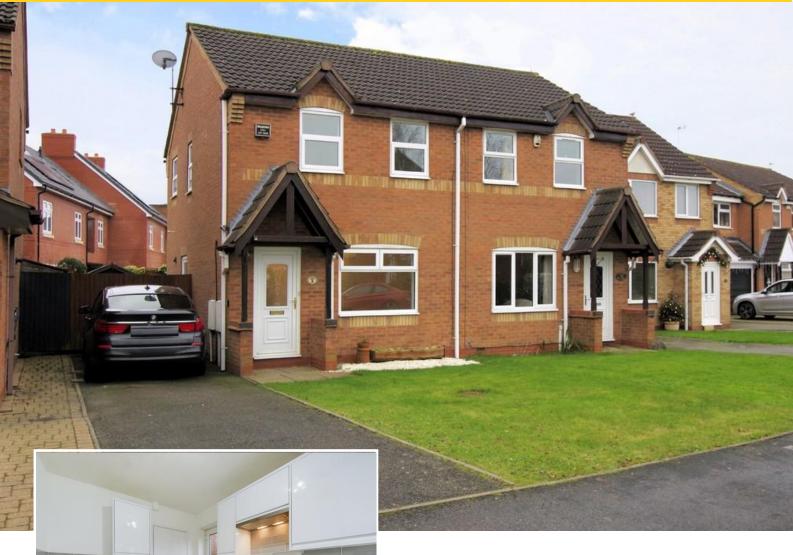

Beautifully presented 'turn key' semi detached home with brand new fitted kitchen and bathroom, new flooring & freshly painted throughout. Superb location close to many amenities, a house ideal for a first time buyer, downsizer or buy to let investor. Great sized driveway, large garden & no upward chain.

£210,000

This improved excellent semi detached home has a fantastic location close to many local amenities. It has the benefit of no upward chain and is ready to move into. The property sits back behind a lawned fore garden with driveway to the side, easily providing parking for two cars.