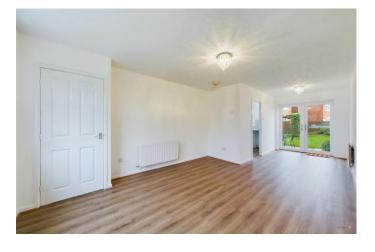

A look inside will reveal an entrance hall with stairs leading off, an internal door opens to reveal a spacious open plan lounge and dining room with laminate flooring, front facing window and a pair of French double glazed doors which take you out onto the rear garden.