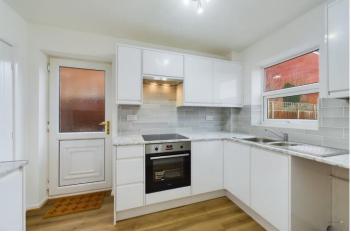

The contemporary kitchen has been newly installed and is equipped with a range of high gloss cabinets with complimentary countertops, the kitchen benefits from inset ceramic hob with extractor hood above and oven below and there is space for a washing machine as well as a tall fridge freezer. A walkin pantry cupboard provides useful further storage and has pantry shelf and power points.