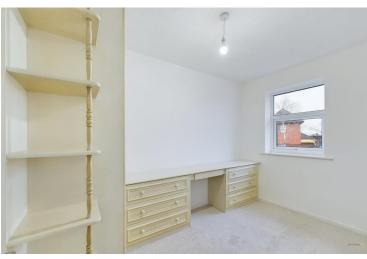

Upstairs you will find there are three bedrooms. Bedrooms one and two benefit from fitted wardrobes and the family bathroom also has been newly installed and comprises a lovely white suite with panelled bath, glazed shower screen and electric shower above, there is a vanity unit with inset wash basin and storage cupboard beneath, concealed cistern WC lies to the side and there is attractive grey marble effect tiling to the walls.