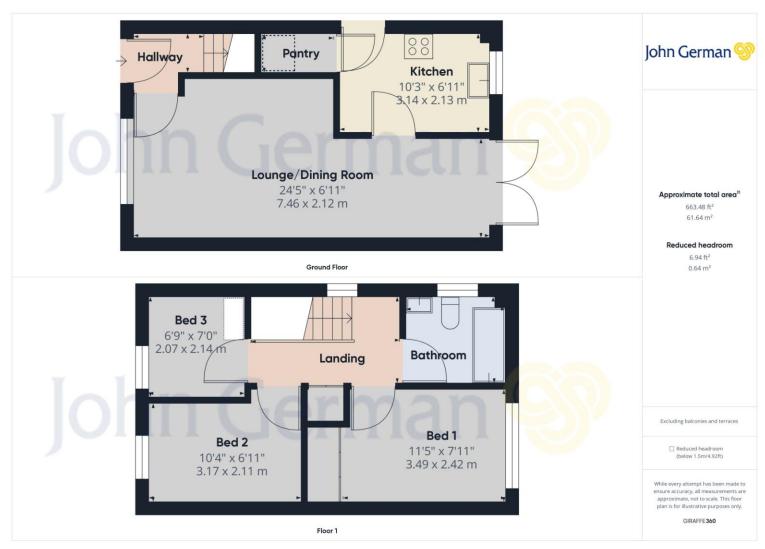

A look inside will reveal an entrance hall with stairs leading off, an internal door opens to reveal a spacious open plan lounge and dining room with laminate flooring, front facing window and a pair of French double glazed doors which take you out onto the rear garden.

The contemporary kitchen has been newly installed and is equipped with a range of high gloss cabinets with complimentary countertops, the kitchen benefits from inset ceramic hob with extractor hood above and oven below and there is space for a washing machine as well as a tall fridge freezer. A walkin pantry cupboard provides useful further storage and has pantry shelf and power points.

Upstairs you will find there are three bedrooms. Bedrooms one and two benefit from fitted wardrobes and the family bathroom also has been newly installed and comprises a lovely white suite with panelled bath, glazed shower screen and electric shower above, there is a vanity unit with inset wash basin and storage cupboard beneath, concealed cistern WC lies to the side and there is attractive grey marble effect tiling to the walls.