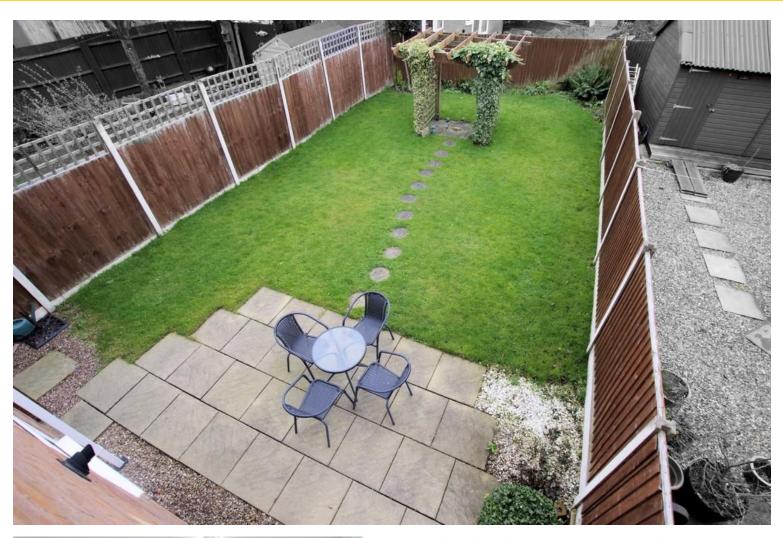

Returning outside, gated side access leads along the property where there is a timber shed and a pathway leads round to the patio area. The garden is laid principally to lawn and is a generous size.

**Tenure:** Freehold (purchasers are advised to satisfy themselves as to the tenure via their legal representative).