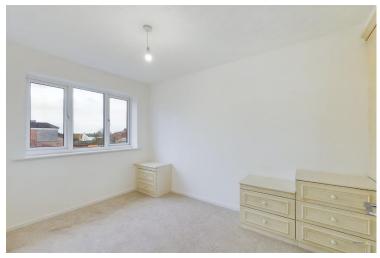

Upstairs you will find there are three bedrooms. Bedrooms one and two benefit from fitted wardrobes and the family bathroom also has been newly installed and comprises a lovely white suite with panelled bath, glazed shower screen and electric shower above, there is a vanity unit with inset wash basin and storage cupboard beneath, concealed cistern WC lies to the side and there is attractive grey marble effect tiling to the walls.