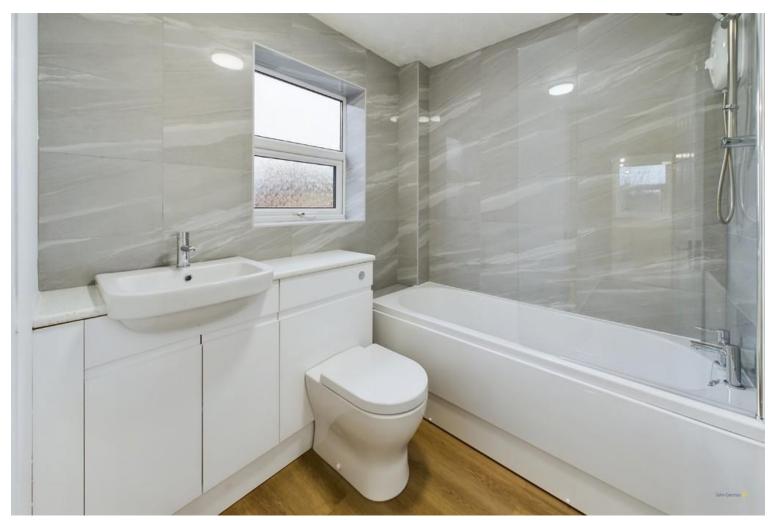

Upstairs you will find there are three bedrooms. Bedrooms one and two benefit from fitted wardrobes and the family bathroom also has been newly installed and comprises a lovely white suite with panelled bath, glazed shower screen and electric shower above, there is a vanity unit with inset wash basin and storage cupboard beneath, concealed cistern WC lies to the side and there is attractive grey marble effect tiling to the walls.