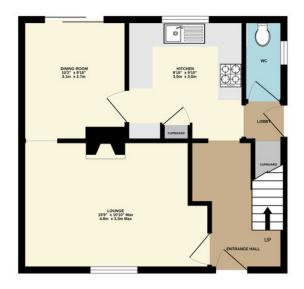

- Three Bedrooms
- Semi Detached
- Modern Fitted Kitchen
- Downstairs WC
- South Facing Rear Garden
- Close To Schools
- Close To Local Facilities
- Popular Family Area

GROUND FLOOR 455 sq.ft. (42.3 sq.m.) approx.

1ST FLOOR 451 sq.ft. (41.9 sq.m.) approx.

TOTAL FLOOR AREA: 907 sq.ft. (84.2 sq.m.) approx.

very attempt has been made to ensure the accuracy of the floorplan contained here, measurements
s, windows, rooms and any other items are approximate and no responsibility is taken for any eror,
on or mis-statement. This plan is for illustrative purposes only and should be used as such by any
we purchaser. The services, systems and appliances shown have not been tested and no guarantee
as to their operability or efficiency can be given.