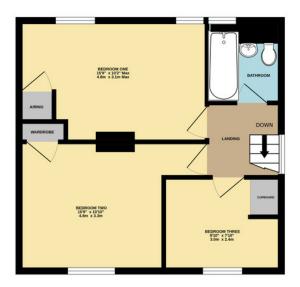

1ST FLOOR 451 sq.ft. (41.9 sq.m.) approx.

TOTAL FLOOR AREA: 907 sq.ft. (84.2 sq.m.) approx.

very attempt has been made to ensure the accuracy of the floorplan contained here, measurements
s, windows, rooms and any other items are approximate and no responsibility is taken for any eror,
on or mis-statement. This plan is for illustrative purposes only and should be used as such by any
we purchaser. The services, systems and appliances shown have not been tested and no guarantee
as to their operability or efficiency can be given.