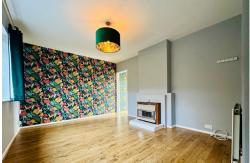

Upon inspection, you will find an entrance hall, lounge, dining room, fitted kitchen, rear lobby and downstairs WC.

Whilst the upstairs offers three bedrooms and family bathroom.

Outside is a storage shed, patio as well as gardens to the front and rear, which enjoys a Southerly aspect.