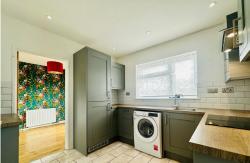

Upon inspection, you will find an entrance hall, lounge, dining room, fitted kitchen, rear lobby and downstairs WC.

Whilst the upstairs offers three bedrooms and family bathroom.

Outside is a storage shed, patio as well as gardens to the front and rear, which enjoys a Southerly aspect.