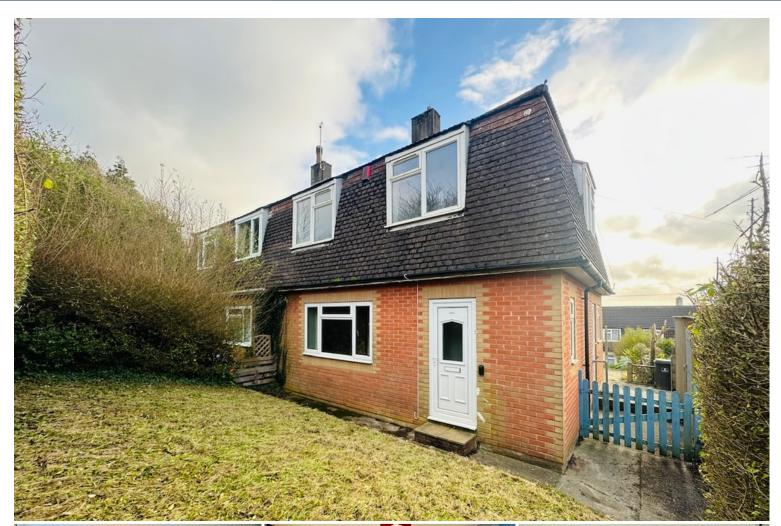

## 527 Budshead Road | Whitleigh | Plymouth | PL5 4DR

## Guide £190,000-£200,000

A well presented semi-detached family home with Southerly rear garden.

This three bedroom property is located within a popular area and being within close proximity of local shops, Post Office, primary as well as secondary schools and regular bus services to Crownhill Village as well as the City Centre.

Upon inspection, you will find an entrance hall, lounge, dining room, fitted kitchen, rear lobby and downstairs WC.

Whilst the upstairs offers three bedrooms and family bathroom.

Outside is a storage shed, patio as well as gardens to the front and rear, which enjoys a Southerly aspect.

- Three Bedrooms
- Semi Detached
- Modern Fitted Kitchen
- Downstairs WC
- South Facing Rear Garden
- Close To Schools
- Close To Local Facilities
- Popular Family Area

GROUND FLOOR 455 sq.ft. (42.3 sq.m.) approx.