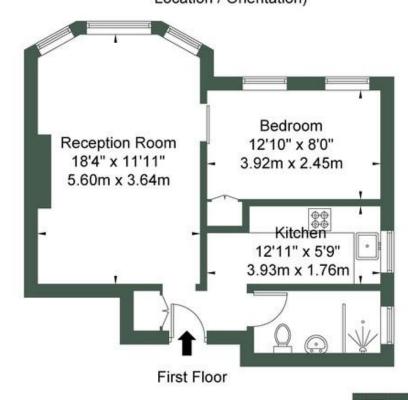

## **Brondesbury Park, NW2 5JL**

Approx Gross Internal Area = 44.8 sq m / 482 sq ft

(Not Shown In Actual Location / Orientation)

The Floor plan is not to scale and measurements and areas shown are approximate and therefore should be used for illustrative purposes only. The plan has been prepared in accordance with the RICS code of Measuring Practice and whilst we have confidence in the information produced it must not be relied on. If there is any aspect of particular importance, you should