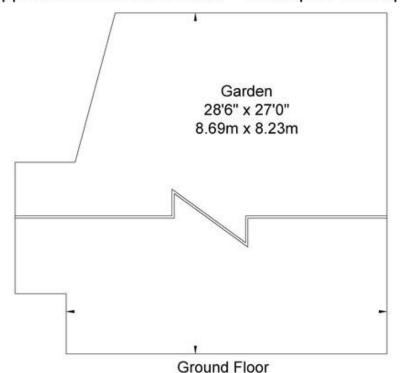

## **Brondesbury Park, NW2 5JL**

Approx Gross Internal Area = 44.8 sq m / 482 sq ft

(Not Shown In Actual Location / Orientation)

The Floor plan is not to scale and measurements and areas shown are approximate and therefore should be used for illustrative purposes only. The plan has been prepared in accordance with the RICS code of Measuring Practice and whilst we have confidence in the information produced it must not be relied on. If there is any aspect of particular importance, you should