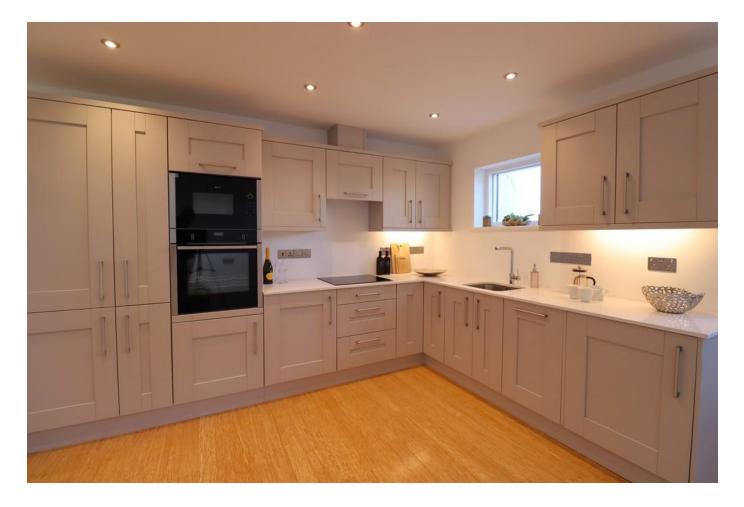

#### **ACCOMMODATION**

Located on the second floor and served by lift the property sits to the rear of the building and is afforded far reaching open views from the living space and bal cony accessed via the bedroom. The property has a light and airy feel thanks to the large open plan living kitchen and the quality of finish throughout is superb. There is a good size double bedroom