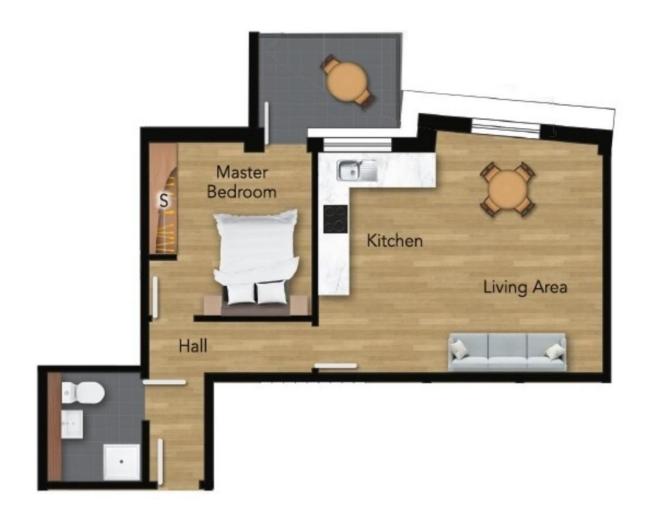

#### **ACCOMMODATION**

Located on the second floor and served by lift the property sits to the rear of the building and is afforded far reaching open views from the living space and bal cony accessed via the bedroom. The property has a light and airy feel thanks to the large open plan living kitchen and the quality of finish throughout is superb. There is a good size double bedroom

with fitted wardrobes and a large wet room style shower room. Like all of the apartments in the hall the property benefits from use of the halls spacious communal areas including a large living room for socialising with other residents or entertaining and a cozy cinema room. The sprawling landscaped grounds are beautifully maintained and allows all the benefits of a garden without the worry of the maintenance. Each apartment has allocated parking and there is ample on site visitor parking.