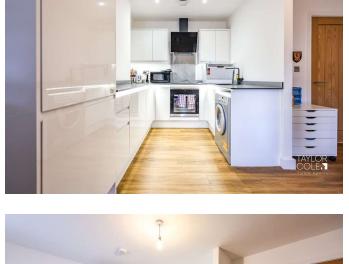

#### **INTERAL**

Internally, the property comprises of a though hallway, open plan lounge, dining area and modern fitted kitchen. Double two bedrooms overlook the front aspect of the building and superb bathroom boasts modern fittings.

OPEN ASPECT LOUNGE/DINING AREA 13' 3" x 10' 10" (4.04m x 3.3m)

**KITCHEN** 6' 10" x 7' 2" (2.08m x 2.18m)

**INNER HALL** 

**BEDROOM ONE** 8' 0" x 10' 11" (2.44m x 3.33m)

**BEDROOM TWO** 

**BATHROOM** 6' 11" x 5' 10" (2.11m x 1.78m)