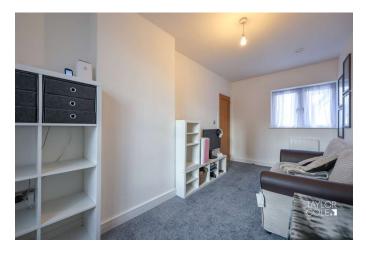

#### **INTERAL**

Internally, the property comprises of a though hallway, open plan lounge, dining area and modern fitted kitchen. Double two bedrooms overlook the front aspect of the building and superb bathroom boasts modern fittings.

OPEN ASPECT LOUNGE/DINING AREA 13' 3" x 10' 10" (4.04m x 3.3m)

**KITCHEN** 6' 10" x 7' 2" (2.08m x 2.18m)

**INNER HALL** 

**BEDROOM ONE** 8' 0" x 10' 11" (2.44m x 3.33m)

**BEDROOM TWO** 

**BATHROOM** 6' 11" x 5' 10" (2.11m x 1.78m)