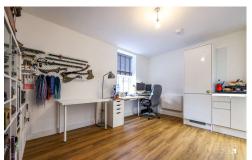

#### **INTERAL**

Internally, the property comprises of a though hallway, open plan lounge, dining area and modern fitted kitchen. Double two bedrooms overlook the front aspect of the building and superb bathroom boasts modern fittings.

OPEN ASPECT LOUNGE/DINING AREA 13' 3" x 10' 10" (4.04m x 3.3m)

**KITCHEN** 6' 10" x 7' 2" (2.08m x 2.18m)

**INNER HALL** 

**BEDROOM ONE** 8' 0" x 10' 11" (2.44m x 3.33m)

**BEDROOM TWO** 

**BATHROOM** 6' 11" x 5' 10" (2.11m x 1.78m)