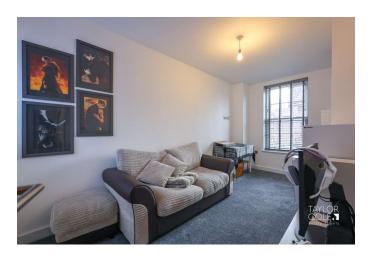

#### **INTERAL**

Internally, the property comprises of a though hallway, open plan lounge, dining area and modern fitted kitchen. Double two bedrooms overlook the front aspect of the building and superb bathroom boasts modern fittings.

OPEN ASPECT LOUNGE/DINING AREA 13' 3" x 10' 10" (4.04m x 3.3m)

**KITCHEN** 6' 10" x 7' 2" (2.08m x 2.18m)

**INNER HALL** 

**BEDROOM ONE** 8' 0" x 10' 11" (2.44m x 3.33m)

**BEDROOM TWO** 

**BATHROOM** 6' 11" x 5' 10" (2.11m x 1.78m)