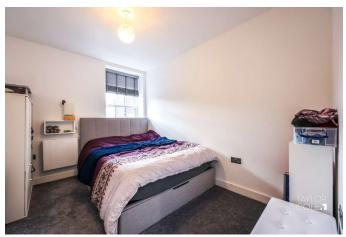

#### **INTERAL**

Internally, the property comprises of a though hallway, open plan lounge, dining area and modern fitted kitchen. Double two bedrooms overlook the front aspect of the building and superb bathroom boasts modern fittings.

OPEN ASPECT LOUNGE/DINING AREA 13' 3" x 10' 10" (4.04m x 3.3m)

**KITCHEN** 6' 10" x 7' 2" (2.08m x 2.18m)

**INNER HALL** 

**BEDROOM ONE** 8' 0" x 10' 11" (2.44m x 3.33m)

**BEDROOM TWO** 

**BATHROOM** 6' 11" x 5' 10" (2.11m x 1.78m)