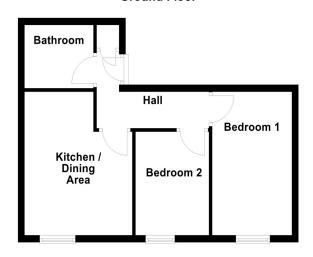

OM TWO** 

**BATHROOM** 6' 11" x 5' 10" (2.11m x 1.78m)



#### ANTI MONEY LAUNDERING

In accordance with the most recent Anti Money Laundering Legislation, buyers will be required to provide proof of identity and address to the Taylor Cole Estate Agents once an offer has been submitted and accepted (subject to contract) prior to Solicitors being instructed.

### **TENURE**

We have been advised by the current owner that the property is leasehold with an annual service charge/ground rent of approximately £2164 and approximately 148 years left on the lease. Prospective buyers are advised to verify this information with their solicitor/legal representative.

### **VIEWING**

By prior appointment with Taylor Cole Estate Agents on the contact number provided.











#### **Ground Floor**