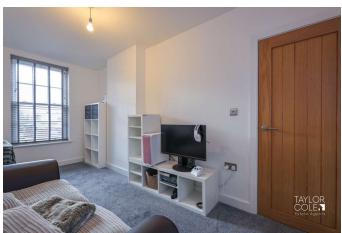

#### **INTERAL**

Internally, the property comprises of a though hallway, open plan lounge, dining area and modern fitted kitchen. Double two bedrooms overlook the front aspect of the building and superb bathroom boasts modern fittings.

OPEN ASPECT LOUNGE/DINING AREA 13' 3" x 10' 10" (4.04m x 3.3m)

**KITCHEN** 6' 10" x 7' 2" (2.08m x 2.18m)

**INNER HALL** 

**BEDROOM ONE** 8' 0" x 10' 11" (2.44m x 3.33m)

**BEDROOM TWO** 

**BATHROOM** 6' 11" x 5' 10" (2.11m x 1.78m)