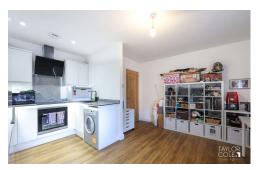

#### **INTERAL**

Internally, the property comprises of a though hallway, open plan lounge, dining area and modern fitted kitchen. Double two bedrooms overlook the front aspect of the building and superb bathroom boasts modern fittings.

OPEN ASPECT LOUNGE/DINING AREA 13' 3" x 10' 10" (4.04m x 3.3m)

**KITCHEN** 6' 10" x 7' 2" (2.08m x 2.18m)

**INNER HALL** 

**BEDROOM ONE** 8' 0" x 10' 11" (2.44m x 3.33m)

**BEDROOM TWO** 

**BATHROOM** 6' 11" x 5' 10" (2.11m x 1.78m)