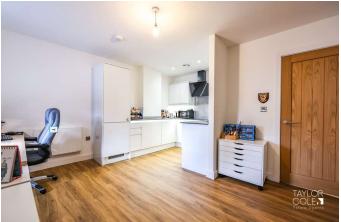

#### **INTERAL**

Internally, the property comprises of a though hallway, open plan lounge, dining area and modern fitted kitchen. Double two bedrooms overlook the front aspect of the building and superb bathroom boasts modern fittings.

OPEN ASPECT LOUNGE/DINING AREA 13' 3" x 10' 10" (4.04m x 3.3m)

**KITCHEN** 6' 10" x 7' 2" (2.08m x 2.18m)

**INNER HALL** 

**BEDROOM ONE** 8' 0" x 10' 11" (2.44m x 3.33m)

**BEDROOM TWO** 

**BATHROOM** 6' 11" x 5' 10" (2.11m x 1.78m)