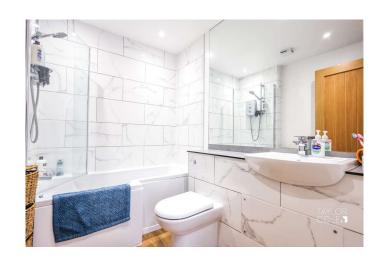

#### **INTERAL**

Internally, the property comprises of a though hallway, open plan lounge, dining area and modern fitted kitchen. Double two bedrooms overlook the front aspect of the building and superb bathroom boasts modern fittings.

OPEN ASPECT LOUNGE/DINING AREA 13' 3" x 10' 10" (4.04m x 3.3m)

**KITCHEN** 6' 10" x 7' 2" (2.08m x 2.18m)

**INNER HALL** 

**BEDROOM ONE** 8' 0" x 10' 11" (2.44m x 3.33m)

**BEDROOM TWO** 

**BATHROOM** 6' 11" x 5' 10" (2.11m x 1.78m)