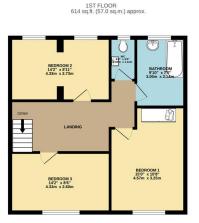

## **FOR SALE**

3 Bed Semi-Detached House in Ashton Close, Wigston LE18 2JQ £240,000

Requiring modernisation and 'chain free' this deceptively larger than average three bedroom semi detached is pleasantly situated on a quiet cul de sac with the highly popular Little Hill Estate of Wigston. The accommodation consists of main entrance hall to lounge, dining room, extended kitchen / diner, landing to three double bedrooms, bathroom with separate W.C, landscaped gardens, driveway and garage. Call Phillips George to view.

## Phillips George

TOTAL FLOOR AREA: 1229 sq.ft. (114.2 sq.m.) approx.

Whist every attempt has been made to ensure the accuracy of the floorgian contained there, measurements of doors, windows, rooms and any option terms are approximate and no responsibility is taken for any entor, omission or mis-statement. This plan is for illustrative purposes only and should be used as such by any corporative purchases. The services, syspems and appliances shown have not been tested and no guarantee.