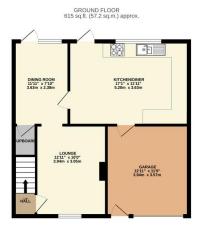

## Phillips George

TOTAL FLOOR AREA: 1229 sq.ft. (114.2 sq.m.) approx.

Whist every attempt has been made to ensure the accuracy of the floorgian contained there, measurements of doors, windows, rooms and any option terms are approximate and no responsibility is taken for any entor, omission or mis-statement. This plan is for illustrative purposes only and should be used as such by any corporative purchases. The services, syspems and appliances shown have not been tested and no guarantee.