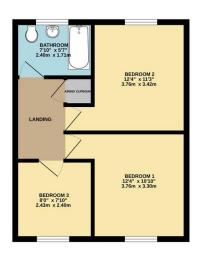

## Phillips George

GROUND FLOOR 384 sq.ft. (35.7 sq.m.) approx.

1ST FLOOR 384 sq.ft. (35.7 sq.m.) approx.

Whist every attempt has been made to ensure the accuracy of the floorpian contained here, measuremer of doors, windows, rooms and any other items are approximate and no responsibility is taken for any error mission or mis-statement. This plan is for illustrative purposes only and shadled be used as such by any prospective purchaser. The services, systems and appliances shown have not been tested and no guarant as to their operations; or operating or efficiency can be given.