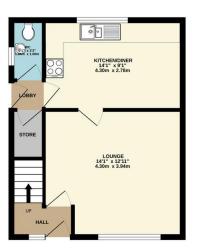

## Phillips George

GROUND FLOOR 384 sq.ft. (35.7 sq.m.) approx.

1ST FLOOR 384 sq.ft. (35.7 sq.m.) approx.

Whist every attempt has been made to ensure the accuracy of the floorpian contained here, measuremer of doors, windows, rooms and any other items are approximate and no responsibility is taken for any error mission or mis-statement. This plan is for illustrative purposes only and shadled be used as such by any prospective purchaser. The services, systems and appliances shown have not been tested and no guarant as to their operations; or operating or efficiency can be given.