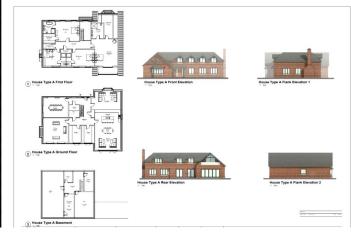

## Amersham Road | Gerrards Cross | SL9 OPX

Stable Farm, Gerrards Cross, a prestigious and desirable location known for its affluent residential properties. Luxury detached house, offering a high-end and exclusive living experience with Cinema room and Spa. Five spacious bedrooms, providing versatility for family living or guest accommodation. Four full bathrooms and one additional half-bathroom, featuring modern fixtures and stylish design. Situated on a sprawling 2.5 acre plot, providing ample space and privacy for outdoor activities, and landscaping. Showcasing upscale design elements, premium finishes, and unique architectural features. Expansive interior spaces, including multiple living areas, a gourmet kitchen, formal dining spaces, and a study or home office. Luxurious amenities such as landscaped gardens, outdoor entertaining areas, and garages. Positioned within a serene and picturesque setting, offering tranquility and exclusivity within a lush landscape. Accessibility to nearby amenities, excellent schools, transport. Private viewings available.