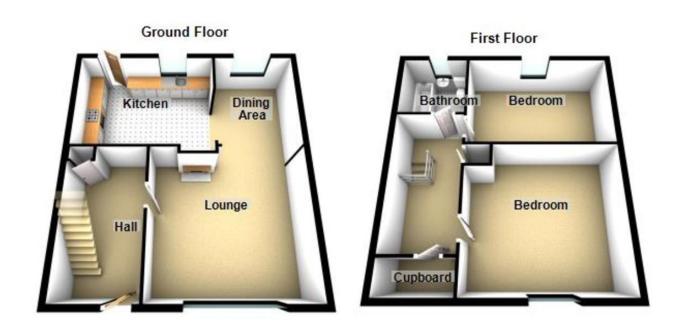

### Floorplans

#### Property Room sizes

#### HALL

9'0" x 3'0" (2.74m x 0.91m)

LOUNGE AREA

14' 9" x 10' 2" (4.5m x 3.1m)

DINING AREA

9'0"x7'2"(2.74m x 2.18m)

KITCHEN

11' 11" x 7' 2" (3.63m x 2.18m)

**BEDROOM** 

14' 8" x 8' 11" (4.47m x 2.72m)

BEDROOM

14' 4" x 8' 9" (4.37m x 2.67m)

**BATHROOM** 

6'8" x 5' 6" (2.03m x 1.68m)

PLEASE NOTE: These particulars whilst believed to be accurate are set out as a general outline only for guidance and do not constitute any part of an offer or contract intending, purchasers should not rely on them as statements or representations of fact, but must satisfy themselves by inspection or otherwise as to their accuracy. No person in this firm's employment has the authority to make or give representation or warranty in respect of the property. All room sizes are approximate and for general guidance only. They cannot be relied upon for fitting carpets, furniture etc.