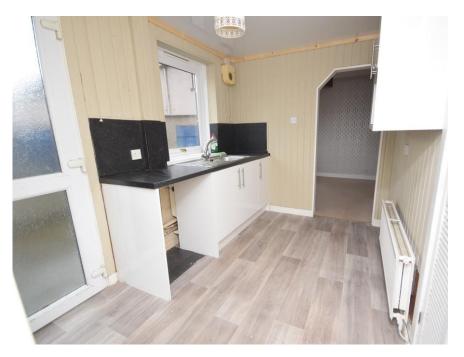

## Property Summary

We are delighted to bring to the market this well presented TWO BEDROOM END TERRACED VILLA situated within a popular residential area in Rattray.

The bright accommodation comprises entrance hall; bright open plan lounge/dining room with dual aspect windows; kitchen with door to the rear; 2 double bedrooms and bathroom with white suite.

#### HALL

9'0" x 3'0" (2.74m x 0.91m)

LOUNGE AREA

14' 9" x 10' 2" (4.5m x 3.1m)

DINING AREA

9'0"x7'2"(2.74m x 2.18m)

KITCHEN

11' 11" x 7' 2" (3.63m x 2.18m)