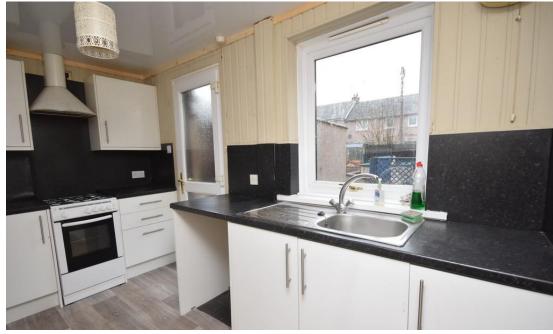

## Property Summary

We are delighted to bring to the market this well presented TWO BEDROOM END TERRACED VILLA situated within a popular residential area in Rattray.

The bright accommodation comprises entrance hall; bright open plan lounge/dining room with dual aspect windows; kitchen with door to the rear; 2 double bedrooms and bathroom with white suite.

#### HALL

9'0" x 3'0" (2.74m x 0.91m)

LOUNGE AREA

14' 9" x 10' 2" (4.5m x 3.1m)

DINING AREA

9'0"x7'2"(2.74m x 2.18m)

KITCHEN

11' 11" x 7' 2" (3.63m x 2.18m)