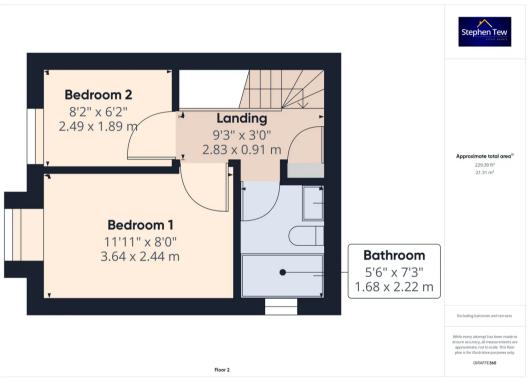

#### Landing

9' 3" x 3' 0" (2.83m x 0.91m)

#### Bedroom 1

11' 11" x 8' 0" (3.64m x 2.44m)

UPVC double glazed window to the front elevation, radiator.

#### Bedroom 2

8' 2" x 6' 2" (2.49m x 1.89m)

UPVC double glazed window to the front elevation, radiator.

#### Bathroom

5' 6" x 7' 3" (1.68m x 2.22m)

Three piece suite comprising of low flush WC, wash basin with underneath storage unit and panelled bath with overhead shower attachment. UPVC double glazed window and heated towel rail.