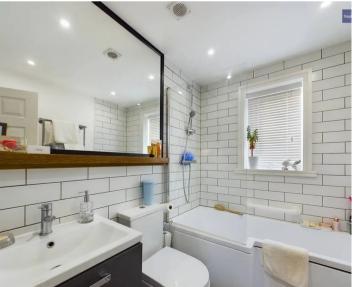

#### Bathroom

5' 6" x 7' 3" (1.68m x 2.22m)

Three piece suite comprising of low flush WC, wash basin with underneath storage unit and panelled bath with overhead shower attachment. UPVC double glazed window and heated towel rail.