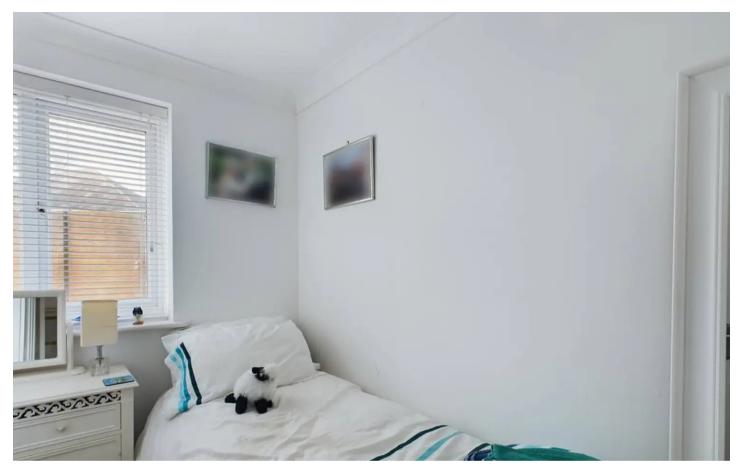

#### Bedroom 2

8' 2" x 6' 2" (2.49m x 1.89m)

UPVC double glazed window to the front elevation, radiator.