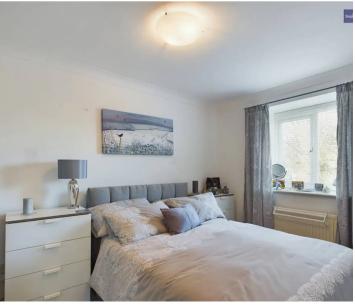

#### Bedroom 1

11' 11" x 8' 0" (3.64m x 2.44m)

UPVC double glazed window to the front elevation, radiator.