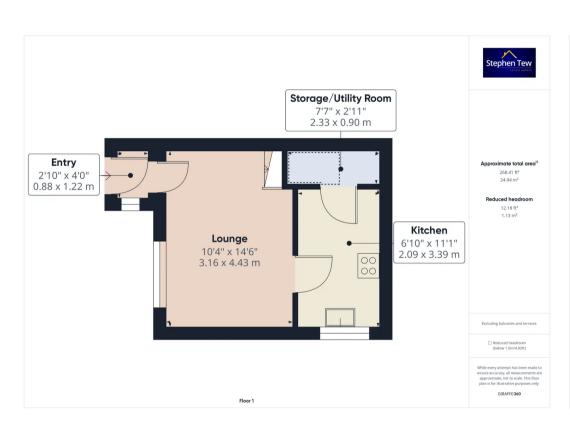

#### **Entrance Vestibule**

Entrance vestibule leading into front room

#### Lounge

10' 4" x 14' 6" (3.16m x 4.43m)

Lounge to the front of the property leading to the kitchen and upstairs. UPVC windows.

#### Kitchen

6' 10" x 11' 1" (2.09m x 3.39m)

Matching range of base and wall units with fitted worktops, integrated oven and four ring electric hob with extractor hood. UPVC double glazed window and ragiator. Door leading to access the understairs storage/utility room.