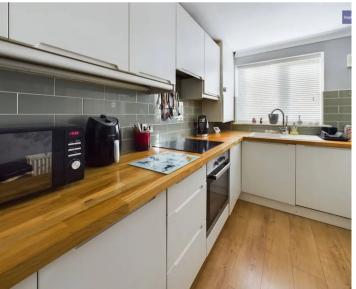

#### Kitchen

6' 10" x 11' 1" (2.09m x 3.39m)

Matching range of base and wall units with fitted worktops, integrated oven and four ring electric hob with extractor hood. UPVC double glazed window and ragiator. Door leading to access the understairs storage/utility room.