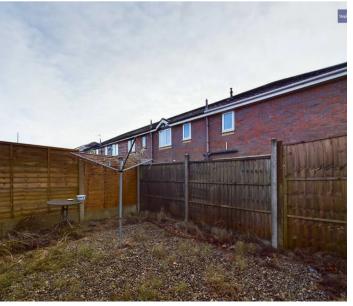

d upstairs. UPVC windows.

#### Kitchen

6' 10" x 11' 1" (2.09m x 3.39m)

Matching range of base and wall units with fitted worktops, integrated oven and four ring electric hob with extractor hood. UPVC double glazed window and ragiator. Door leading to access the understairs storage/utility room.

#### Landing

9' 3" x 3' 0" (2.83m x 0.91m)

#### Bedroom 1

11' 11" x 8' 0" (3.64m x 2.44m)

UPVC double glazed window to the front elevation, radiator.

#### Bedroom 2

8' 2" x 6' 2" (2.49m x 1.89m)

UPVC double glazed window to the front elevation, radiator.

#### Bathroom

5' 6" x 7' 3" (1.68m x 2.22m)

Three piece suite comprising of low flush WC, wash basin with underneath storage unit and panelled bath with overhead shower attachment. UPVC double glazed window and heated towel rail.







### REAR GARDEN

Enclosed garden to the rear of the property

## ON ROAD

1 Parking Space









# Stephen Tew Estate Agents

Stephen Tew Estate Agents, 132 Highfield Road - FY4 2HH

01253 401111

info@stephentew.co.uk

www.stephentew.co.uk