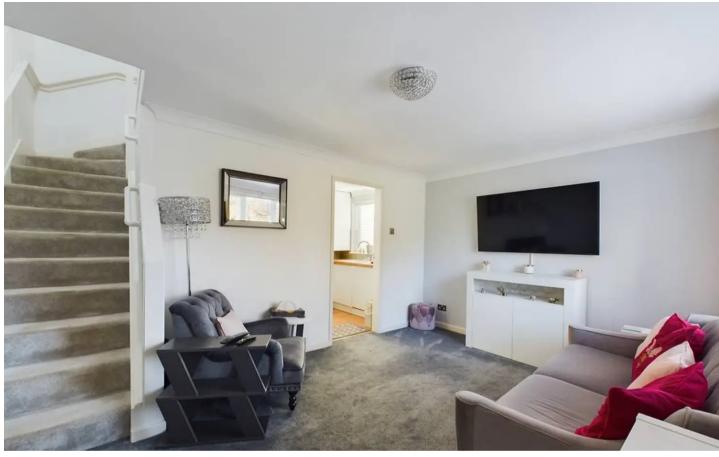

#### Lounge

10' 4" x 14' 6" (3.16m x 4.43m)

Lounge to the front of the property leading to the kitchen and upstairs. UPVC windows.