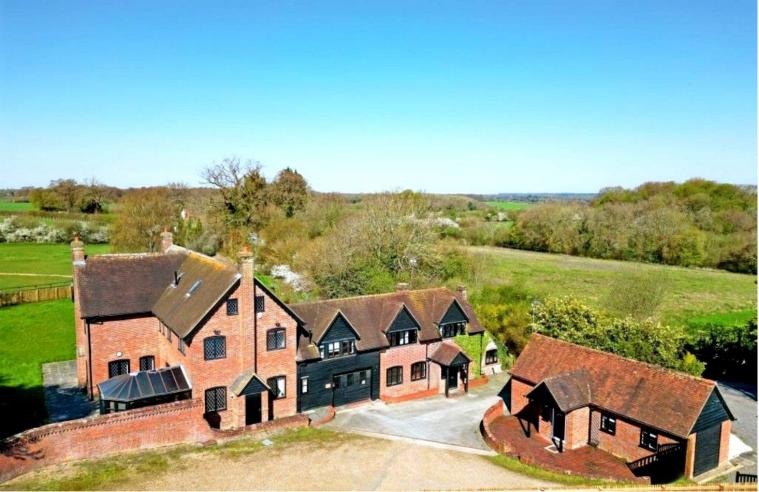

## Fullers Hill | Amersham | HP6 5RQ

Introducing an extraordinary investment opportunity, Brick Kiln Farmhouse in Amersham, HP6, offers an ideal setting for multi-generational living or astute investment purposes. This substantial property boasts an impressive 8-bedroom house with existing planning permissions for expansion, presenting boundless potential. Adding to its charm, the estate includes a Grade II listed 2-bedroom cottage and a detached 1-bedroom bungalow, further amplifying its versatility. Set amidst expansive gardens and grounds spanning 0.7 acres, this property serves as a canvas for imaginative development or accommodating extended family arrangements. With its captivating blend of space, potential, and historic charm, this estate embodies a remarkable opportunity for discerning investors or those seeking multi-generational living in a coveted locale. Call NOW for further details. Private viewings available.