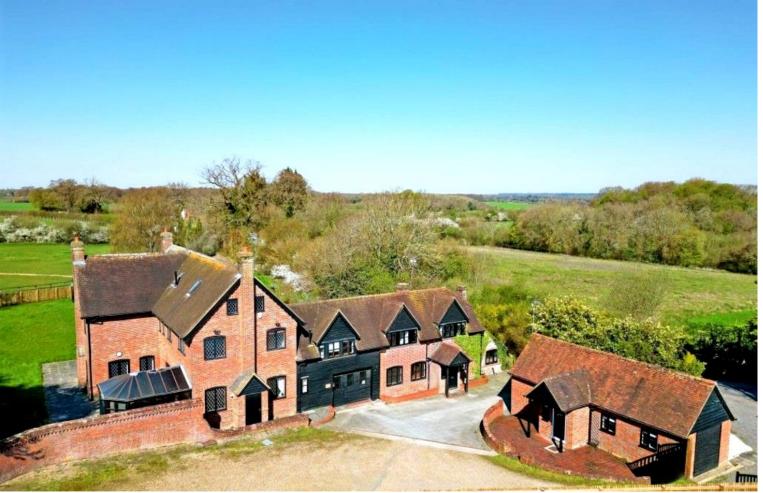

## Fullers Hill | Amersham | HP6 5RQ

Introducing an extraordinary investment opportunity, sitting in 1 acre of land with a new in and out driveway, Brick Kiln Farmhouse in Amersham, HP6, offers an ideal setting for multi-generational living or astute investment purposes. This substantial property boasts an impressive 8-bedroom house with existing planning permissions for expansion, presenting boundless potential. Adding to its charm, the estate includes a Grade II listed 2-bedroom cottage and a detached 1-bedroom bungalow, further amplifying its versatility. Set amidst expansive gardens and grounds spanning 1 acre, this property serves as a canvas for imaginative development or accommodating extended family arrangements. With its captivating blend of space, potential, and historic charm, this estate embodies a remarkable opportunity for discerning investors or those seeking multi-generational living in a coveted locale. Please note this property benefits from multi dwelling Stamp Duty RELIEF. Call NOW for further details.