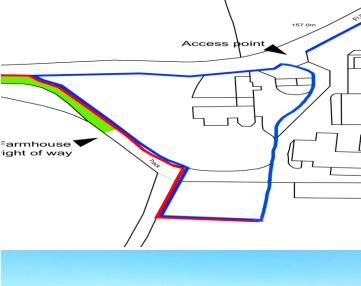

## Fullers Hill | Amersham | HP6 5RQ

Introducing an extraordinary investment opportunity, sitting in 1 acre of land with a new in and out driveway, Brick Kiln Farmhouse in Amersham, HP6, offers an ideal setting for multi-generational living or astute investment purposes. This substantial property boasts an impressive 8-bedroom house with existing planning permissions for expansion, presenting boundless potential. Adding to its charm, the estate includes a Grade II listed 2-bedroom cottage and a detached 1-bedroom bungalow, further amplifying its versatility. Set amidst expansive gardens and grounds spanning 1 acre, this property serves as a canvas for imaginative development or accommodating extended family arrangements. With its captivating blend of space, potential, and historic charm, this estate embodies a remarkable opportunity for discerning investors or those seeking multi-generational living in a coveted locale. Please note this property benefits from multi dwelling Stamp Duty RELIEF. Call NOW for further details.